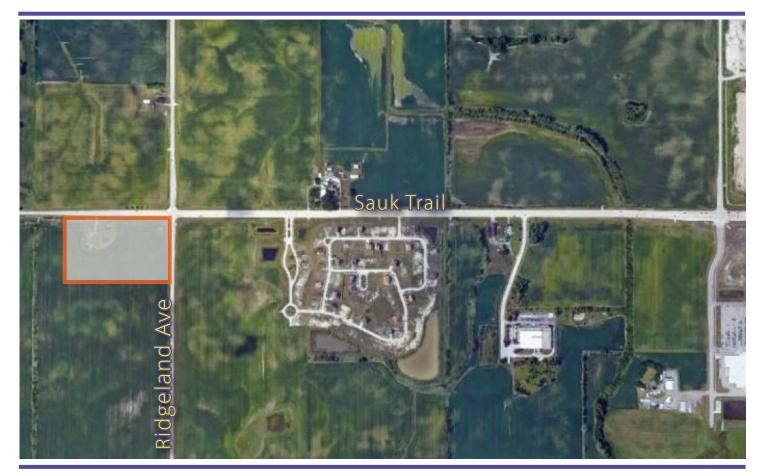

## Sauk Trail & Ridgeland Avenue

Richton Park, IL

## SOUTHWEST PARCEL: 12.62 ACRES ASKING PRICE: \$1,200,000 (\$95,087/ACRE)

## +/-12.62 ACRES FOR SALE

PROPERTY HIGHLIGHTS

**Site Size:** +/- 12.62 acres

Zoning: C-1 Commercial

- Located at the lighted intersection of Sauk Trail & Ridgeland Ave.
- Direct access to a four way interchange on I-57 at Sauk Trail
- Traffic Count: 10,000 cars per day
- Located minutes from the University Park and Monee industrial corridor