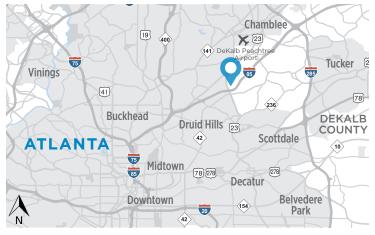

- Located within Century Center office park featuring abundant green space
- Easy access to banks, hotels and restaurants
- Minutes to I-85 and GA 400 with direct access to I-85 via Clairmont Road
- Convenient to Buckhead, Midtown, Central Perimeter, and Downtown
- MARTA bus access on Clairmont Road and I-85 access road
- Close proximity to Dekalb-Peachtree Airport
- Daily and overnight mail services available
- 24-hour security and on-site management