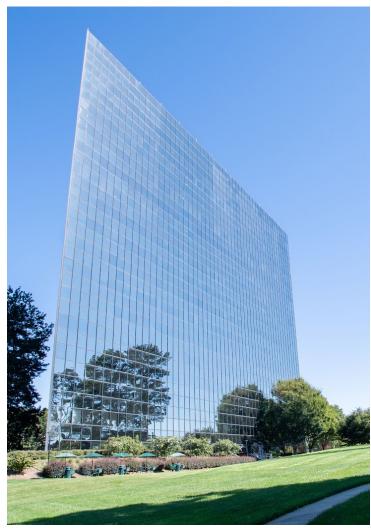

## **1800 CENTURY BOULEVARD**

Northlake | Atlanta

## **BUILDING SPECIFICATIONS**

| Square Footage      | 289,685 SF |
|---------------------|------------|
| Typical Floor Plate | 17,133 SF  |
|                     |            |
| Number of Floors    | 18         |
| Total Parking       | 4/1,000    |