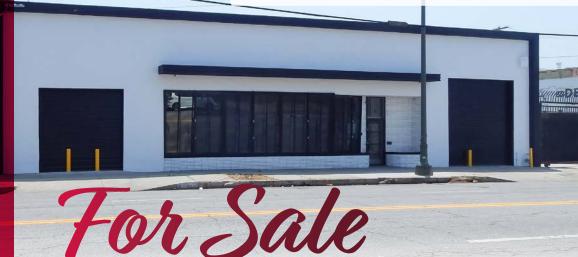

# FULLY RENOVATED

## **Major Price Reduction**

Sale Price: \$2,740,000 (\$256.07 PSF) Price Reduction \$2,500,000 (\$233.64 PSF)

Industrial Building Close to DTLA

Fenced Yard with 14 Car Parking

600 Amps Power

±1,000 SF Offices

Immediate Occupancy

Manufacturing or Warehouse

Dock High and Ground Level Loading

Sale Price: \$2,500,000 (\$233.64 PSF)