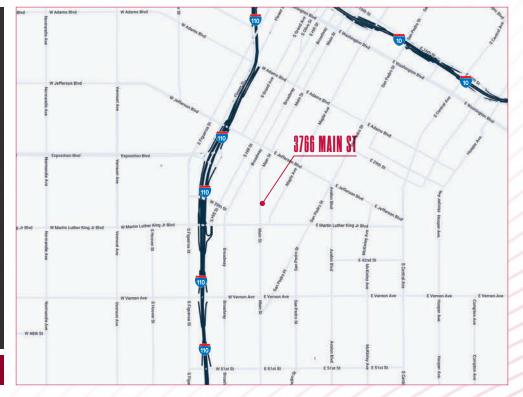

LES, CA 90007





# FULLY RENOVATED

## **Major Price Reduction**

Sale Price: \$2,740,000 (\$256.07 PSF) Price Reduction \$2,500,000 (\$233.64 PSF)







Industrial Building Close to DTLA



Fenced Yard with 14 Car Parking



600 Amps Power



±1,000 SF Offices

Immediate Occupancy



Manufacturing or Warehouse

Dock High and Ground Level Loading

Sale Price: \$2,500,000 (\$233.64 PSF)

### FRANK ADLER

Senior VP, Principal fadler@lee-associates.com 949.724.4735 PETER D. BACCI SIOR | Executive VP, Principal pbacci@lee-associates.com 323.767.2022

Lee & Associates | Los Angeles Central 5675 Telegraph Rd, Ste 300, Commerce, CA 90040 CORP ID 01125429 Lee & Associates | Newport Beach 100 Bayview Cr, Ste 600, Newport Beach, CA 92660 CORP ID 01197433

### ±10,700 SQ. FT. INDUSTRIAL BUILDING



JEFF HIRSCH Senior VP, Principal jhirsch@lee-associates.com 949.724.4737

> LEE-ASSOCIATES.COM CORP ID 01125429

The information contained herein is obtained from sources believed to be reliable. However, we have not verified it and make no guarantees, warranties or representations as to the completeness or accuracy thereof. The presentation of this property is used for example and is submitted subject to errors, omissions, change of price or conditions, and is subject to prior sale, lease or withdrawal without notice.









NOTE: Drawing not to scale. All measurements and sizes are approximate.

#### FRANK ADLER

Senior VP, Principal fadler@lee-associates.com 949.724.4735 LIC NO 01000048

#### PETER D. BACCI SIOR | Executive VP, Principal pbacci@lee-associates.co

pbacci@lee-associat