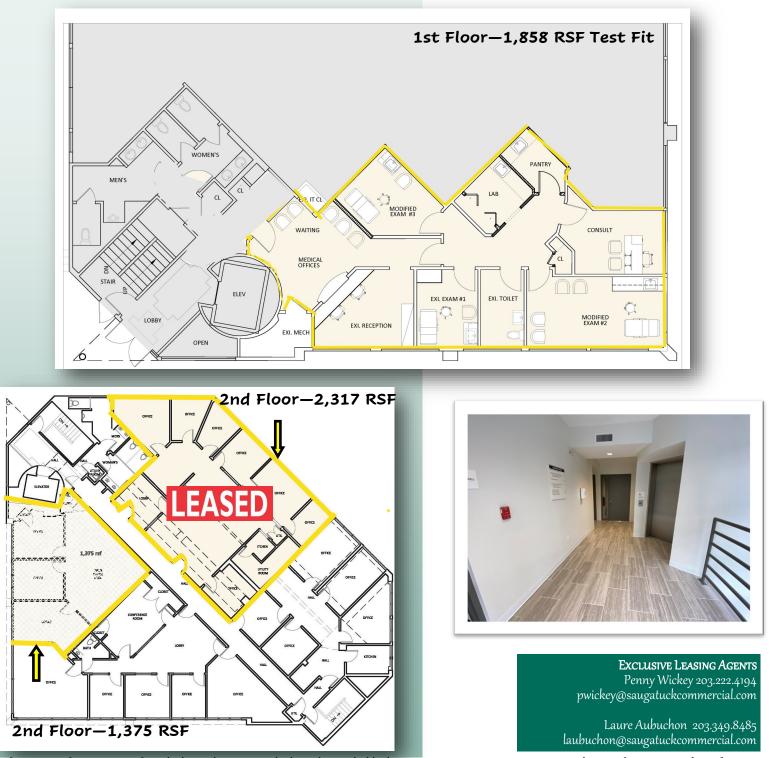

### Medical & Professional Office Building

1,858 RSF 1st Floor 1,375 + 2,917 RSF 2nd Floor

- Two-story medical office building located on Route 1/Post Road East in Westport.
- Excellent visibility and easy access; ADT (average daily traffic) over 22,000.
- Close to downtown Westport's Main Street retail shops, restaurants and other amenities.
- Minutes to 1-95, exit 18.
- Covered and surface parking for staff and visitors.

Exclusive Leasing Agents Penny Wickey 203.222.4194 pwickey@saugatuckcommercial.com

Laure Aubuchon 203.349.8485 laubuchon@saugatuckcommercial.com

The foregoing information was furnished to us by sources which we deem reliable, but no warranty or representation is made as to the accuracy thereof. Subject to correction of errors, omissions, change of price, prior sale or withdrawal from market without notice.