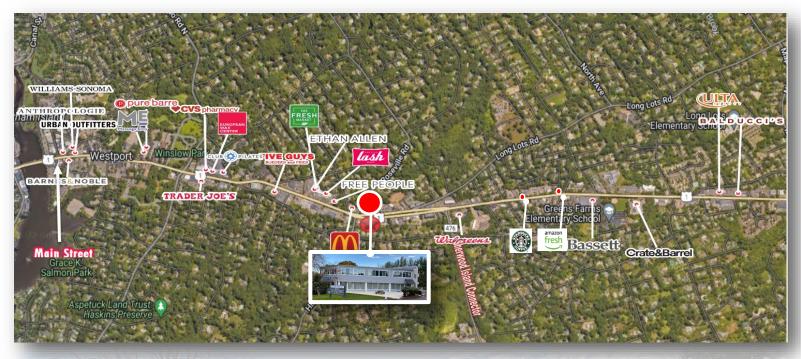

### Medical & Professional Office Building

1,858 RSF 1st Floor 1,375 + 2,917 RSF 2nd Floor

- Two-story medical office building located on Route 1/Post Road East in Westport.
- Excellent visibility and easy access; ADT (average daily traffic) over 22,000.
- Close to downtown Westport's Main Street retail shops, restaurants and other amenities.
- Minutes to 1-95, exit 18.
- Covered and surface parking for staff and visitors.