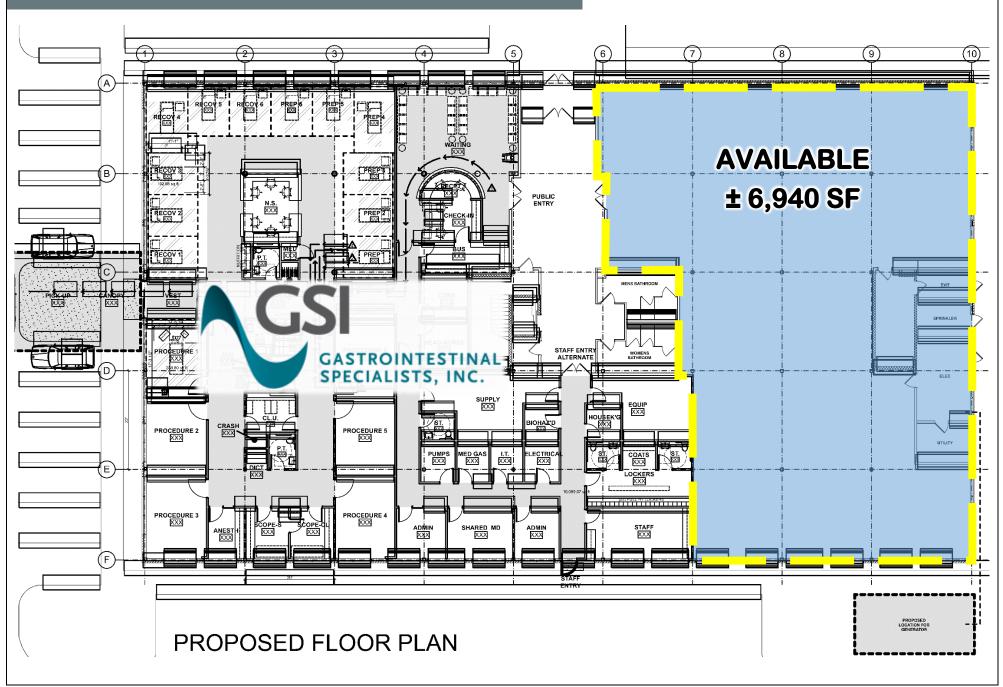

# **BUILDING 1600 – FIRST FLOOR**

## **BUILDING 1600 – SECOND FLOOR**

## PROPERTY FEATURES

| Space Available  | Medical Office<br>Build to Suit                                                                                                                                                                                                                                                                                                                                                                                                                                                                                                                                                                                                                                                                                                                                                                                                                                                                                                                                                                                                                                                                                                                                                                                                                                                                                                                                                                                                                                                                                                                                                                                                                                                                                                                                                                                                                                                                                                                                                                                                                                                                                               | ± 2,585 SF – 6,940 SF<br>Up to 20,000 SF     |
|------------------|-------------------------------------------------------------------------------------------------------------------------------------------------------------------------------------------------------------------------------------------------------------------------------------------------------------------------------------------------------------------------------------------------------------------------------------------------------------------------------------------------------------------------------------------------------------------------------------------------------------------------------------------------------------------------------------------------------------------------------------------------------------------------------------------------------------------------------------------------------------------------------------------------------------------------------------------------------------------------------------------------------------------------------------------------------------------------------------------------------------------------------------------------------------------------------------------------------------------------------------------------------------------------------------------------------------------------------------------------------------------------------------------------------------------------------------------------------------------------------------------------------------------------------------------------------------------------------------------------------------------------------------------------------------------------------------------------------------------------------------------------------------------------------------------------------------------------------------------------------------------------------------------------------------------------------------------------------------------------------------------------------------------------------------------------------------------------------------------------------------------------------|----------------------------------------------|
| Nearby:          | MEDARVA Healthcare, Drive Shack,                                                                                                                                                                                                                                                                                                                                                                                                                                                                                                                                                                                                                                                                                                                                                                                                                                                                                                                                                                                                                                                                                                                                                                                                                                                                                                                                                                                                                                                                                                                                                                                                                                                                                                                                                                                                                                                                                                                                                                                                                                                                                              |                                              |
| ♦ CVS<br>Health. | Residence Inn by Marriott, Wawa, Audi<br>Richmond, Cabela's, Wegman's, ALDI,<br>Bon Secours Emergency Center, CareNow<br>Urgent Care, Truist Bank, Short Pump<br>Town Center, REI, Whole Foods, American<br>Family Fitness, Commonwealth Primary<br>Care, VCU Health, West End Facial Plastic                                                                                                                                                                                                                                                                                                                                                                                                                                                                                                                                                                                                                                                                                                                                                                                                                                                                                                                                                                                                                                                                                                                                                                                                                                                                                                                                                                                                                                                                                                                                                                                                                                                                                                                                                                                                                                 |                                              |
| Cabelais.        |                                                                                                                                                                                                                                                                                                                                                                                                                                                                                                                                                                                                                                                                                                                                                                                                                                                                                                                                                                                                                                                                                                                                                                                                                                                                                                                                                                                                                                                                                                                                                                                                                                                                                                                                                                                                                                                                                                                                                                                                                                                                                                                               |                                              |
| Wegmans          |                                                                                                                                                                                                                                                                                                                                                                                                                                                                                                                                                                                                                                                                                                                                                                                                                                                                                                                                                                                                                                                                                                                                                                                                                                                                                                                                                                                                                                                                                                                                                                                                                                                                                                                                                                                                                                                                                                                                                                                                                                                                                                                               |                                              |
| NEURO URGICAL    | 0 .                                                                                                                                                                                                                                                                                                                                                                                                                                                                                                                                                                                                                                                                                                                                                                                                                                                                                                                                                                                                                                                                                                                                                                                                                                                                                                                                                                                                                                                                                                                                                                                                                                                                                                                                                                                                                                                                                                                                                                                                                                                                                                                           | sicians for Women,<br>Virginia Eye Institute |
| DRIVE SHACK      | Restruction terological sectors and the sector and | rs TOWN CENTER                               |