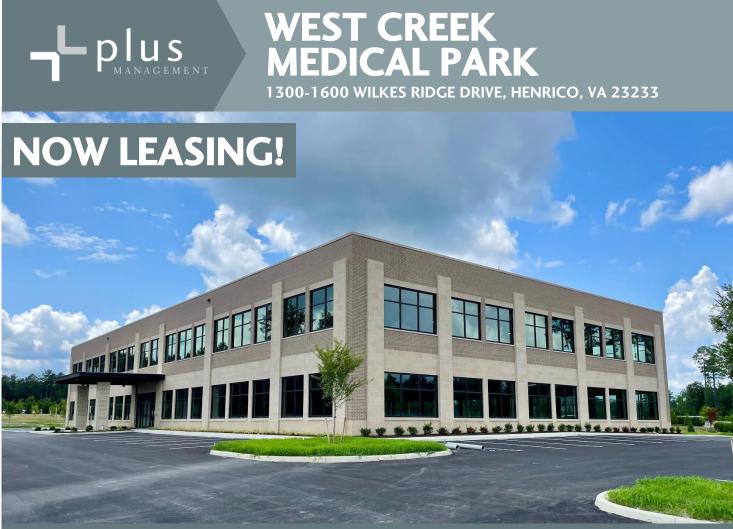

### NEW MEDICAL OFFICE BUILDING NEAR SHORT PUMP INTERSECTION OF I-288 & W. BROAD ST

### **PROPERTY FEATURES**

- Two (2) story, 40,000 SF brick medical office building located in Short Pump at intersection of I-288 & W. Broad St
- ▶ Generous tenant improvement allowance, flexible lease terms
- ▶ Excellent access to I-288 (1.5 miles) and I-64 (2.0 miles)
- Monument signage available
- ▶ One of Richmond's hottest development areas
- Growing population of 50,000+ in the immediate area, expected to increase with more residential and commercial developments in the pipeline