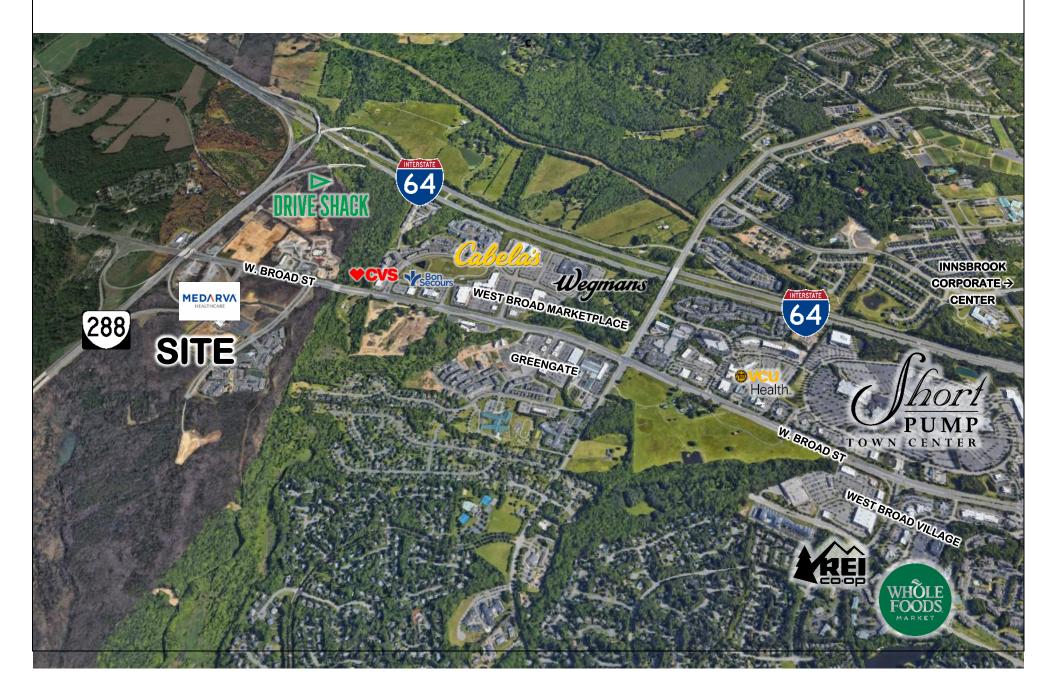

## AERIAL

## PROPERTY FEATURES

| Space Available  | Medical Office<br>Build to Suit                                                                                                                                                                                                                                                                                                                                                                                                                                                                                                                                                                                                                                                                                                                                                                                                                                                                                                                                                                                                                                                                                                                                                                                                                                                                                                                                                                                                                                                                                                                                                                                                                                                                                                                                                                                                                                                                                                                                                                                                                                                                                               | ± 2,585 SF – 6,940 SF<br>Up to 20,000 SF     |
|------------------|-------------------------------------------------------------------------------------------------------------------------------------------------------------------------------------------------------------------------------------------------------------------------------------------------------------------------------------------------------------------------------------------------------------------------------------------------------------------------------------------------------------------------------------------------------------------------------------------------------------------------------------------------------------------------------------------------------------------------------------------------------------------------------------------------------------------------------------------------------------------------------------------------------------------------------------------------------------------------------------------------------------------------------------------------------------------------------------------------------------------------------------------------------------------------------------------------------------------------------------------------------------------------------------------------------------------------------------------------------------------------------------------------------------------------------------------------------------------------------------------------------------------------------------------------------------------------------------------------------------------------------------------------------------------------------------------------------------------------------------------------------------------------------------------------------------------------------------------------------------------------------------------------------------------------------------------------------------------------------------------------------------------------------------------------------------------------------------------------------------------------------|----------------------------------------------|
| Nearby:          | MEDARVA Healthcare, Drive Shack,                                                                                                                                                                                                                                                                                                                                                                                                                                                                                                                                                                                                                                                                                                                                                                                                                                                                                                                                                                                                                                                                                                                                                                                                                                                                                                                                                                                                                                                                                                                                                                                                                                                                                                                                                                                                                                                                                                                                                                                                                                                                                              |                                              |
| ♦ CVS<br>Health. | Residence Inn by Marriott, Wawa, Audi<br>Richmond, Cabela's, Wegman's, ALDI,<br>Bon Secours Emergency Center, CareNow<br>Urgent Care, Truist Bank, Short Pump<br>Town Center, REI, Whole Foods, American<br>Family Fitness, Commonwealth Primary<br>Care, VCU Health, West End Facial Plastic                                                                                                                                                                                                                                                                                                                                                                                                                                                                                                                                                                                                                                                                                                                                                                                                                                                                                                                                                                                                                                                                                                                                                                                                                                                                                                                                                                                                                                                                                                                                                                                                                                                                                                                                                                                                                                 |                                              |
| Cabelais.        |                                                                                                                                                                                                                                                                                                                                                                                                                                                                                                                                                                                                                                                                                                                                                                                                                                                                                                                                                                                                                                                                                                                                                                                                                                                                                                                                                                                                                                                                                                                                                                                                                                                                                                                                                                                                                                                                                                                                                                                                                                                                                                                               |                                              |
| Wegmans          |                                                                                                                                                                                                                                                                                                                                                                                                                                                                                                                                                                                                                                                                                                                                                                                                                                                                                                                                                                                                                                                                                                                                                                                                                                                                                                                                                                                                                                                                                                                                                                                                                                                                                                                                                                                                                                                                                                                                                                                                                                                                                                                               |                                              |
| NEURO URGICAL    | 0 .                                                                                                                                                                                                                                                                                                                                                                                                                                                                                                                                                                                                                                                                                                                                                                                                                                                                                                                                                                                                                                                                                                                                                                                                                                                                                                                                                                                                                                                                                                                                                                                                                                                                                                                                                                                                                                                                                                                                                                                                                                                                                                                           | sicians for Women,<br>Virginia Eye Institute |
| DRIVE SHACK      | Restruction terological sectors and the sector and | rs TOWN CENTER                               |