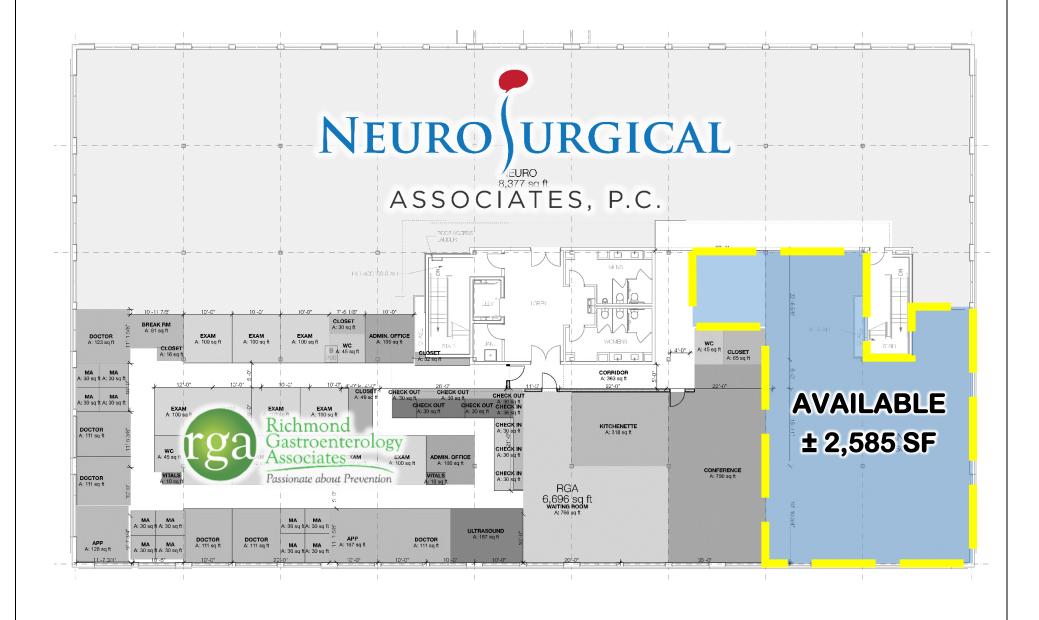

# **BUILDING 1300 – FIRST FLOOR**

## PROPERTY FEATURES

| Space Available  | Medical Office<br>Build to Suit                                                                                                                                                                                                                                                                                                                                                                                                                                                                                                                                                                                                                                                                                                                                                                                                                                                                                                                                                                                                                                                                                                                                                                                                                                                                                                                                                                                                                                                                                                                                                                                                                                                                                                                                                                                                                                                                                                                                                                                                                                                                                               | ± 2,585 SF – 6,940 SF<br>Up to 20,000 SF     |
|------------------|-------------------------------------------------------------------------------------------------------------------------------------------------------------------------------------------------------------------------------------------------------------------------------------------------------------------------------------------------------------------------------------------------------------------------------------------------------------------------------------------------------------------------------------------------------------------------------------------------------------------------------------------------------------------------------------------------------------------------------------------------------------------------------------------------------------------------------------------------------------------------------------------------------------------------------------------------------------------------------------------------------------------------------------------------------------------------------------------------------------------------------------------------------------------------------------------------------------------------------------------------------------------------------------------------------------------------------------------------------------------------------------------------------------------------------------------------------------------------------------------------------------------------------------------------------------------------------------------------------------------------------------------------------------------------------------------------------------------------------------------------------------------------------------------------------------------------------------------------------------------------------------------------------------------------------------------------------------------------------------------------------------------------------------------------------------------------------------------------------------------------------|----------------------------------------------|
| Nearby:          | MEDARVA Healthcare, Drive Shack,                                                                                                                                                                                                                                                                                                                                                                                                                                                                                                                                                                                                                                                                                                                                                                                                                                                                                                                                                                                                                                                                                                                                                                                                                                                                                                                                                                                                                                                                                                                                                                                                                                                                                                                                                                                                                                                                                                                                                                                                                                                                                              |                                              |
| ♦ CVS<br>Health. | Residence Inn by Marriott, Wawa, Audi<br>Richmond, Cabela's, Wegman's, ALDI,<br>Bon Secours Emergency Center, CareNow<br>Urgent Care, Truist Bank, Short Pump<br>Town Center, REI, Whole Foods, American<br>Family Fitness, Commonwealth Primary<br>Care, VCU Health, West End Facial Plastic                                                                                                                                                                                                                                                                                                                                                                                                                                                                                                                                                                                                                                                                                                                                                                                                                                                                                                                                                                                                                                                                                                                                                                                                                                                                                                                                                                                                                                                                                                                                                                                                                                                                                                                                                                                                                                 |                                              |
| Cabelais.        |                                                                                                                                                                                                                                                                                                                                                                                                                                                                                                                                                                                                                                                                                                                                                                                                                                                                                                                                                                                                                                                                                                                                                                                                                                                                                                                                                                                                                                                                                                                                                                                                                                                                                                                                                                                                                                                                                                                                                                                                                                                                                                                               |                                              |
| Wegmans          |                                                                                                                                                                                                                                                                                                                                                                                                                                                                                                                                                                                                                                                                                                                                                                                                                                                                                                                                                                                                                                                                                                                                                                                                                                                                                                                                                                                                                                                                                                                                                                                                                                                                                                                                                                                                                                                                                                                                                                                                                                                                                                                               |                                              |
| NEURO URGICAL    | 0 .                                                                                                                                                                                                                                                                                                                                                                                                                                                                                                                                                                                                                                                                                                                                                                                                                                                                                                                                                                                                                                                                                                                                                                                                                                                                                                                                                                                                                                                                                                                                                                                                                                                                                                                                                                                                                                                                                                                                                                                                                                                                                                                           | sicians for Women,<br>Virginia Eye Institute |
| DRIVE SHACK      | Restruction terological sectors and the sector and | rs TOWN CENTER                               |