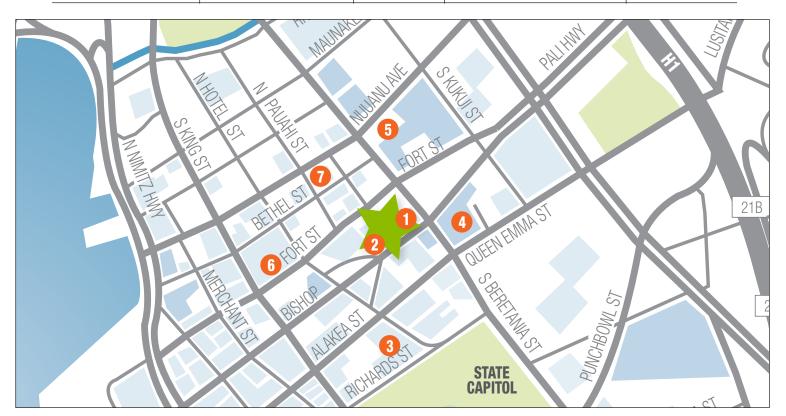

| Property                                                   | Distance from<br>Finance Factor Center | Parking Co. | Visitor Parking Rates                                           | Monthly Cost per Stall                                                   |
|------------------------------------------------------------|----------------------------------------|-------------|-----------------------------------------------------------------|--------------------------------------------------------------------------|
| CENTURY SQUARE<br>1188 Bishop St                           | 150 ft/1 min walk                      | Standard    | \$3.50/half-hour                                                | N/A                                                                      |
| 2 BISHOP PLACE<br>1132 Bishop St                           | 300 ft/1 min walk                      | ABM         | \$4.25/half-hour                                                | N/A                                                                      |
| 3 ALII PLACE<br>1099 Alakea St                             | 0.2 miles/4 min walk                   | ABM         | \$.75/half-hour up to 1.5 hours<br>\$1.50/ half-hour thereafter | \$382.20 rsvd<br>\$267.02 unrsvd                                         |
| 4 CAPITOL PLACE<br>1200 Queen Emma St                      | 0.2 miles/4 min walk                   | Diamond     | \$4.00/2 hours                                                  | \$275.00                                                                 |
| 5 KUKUI PLAZA<br>1255 Nuuanu Ave                           | 0.2 miles/4 min walk                   | Propark     | \$.75/half-hour up to 2 hours<br>\$1.50/half- hour thereafter   | \$100.00                                                                 |
| PANTHEON     1108 Fort Street Mall                         | 0.2 miles/4 min walk                   | Pantheon    | N/A                                                             | 5th Fl \$235.60<br>6th Fl \$214.66<br>7th Fl \$198.95<br>8th Fl \$172.77 |
| <ul> <li>MARK'S GARAGE</li> <li>22 S. Pauahi St</li> </ul> | 0.3miles/5 min walk                    | Standard    | \$2.00/20 min                                                   | N/A                                                                      |

# Additional Parking Options