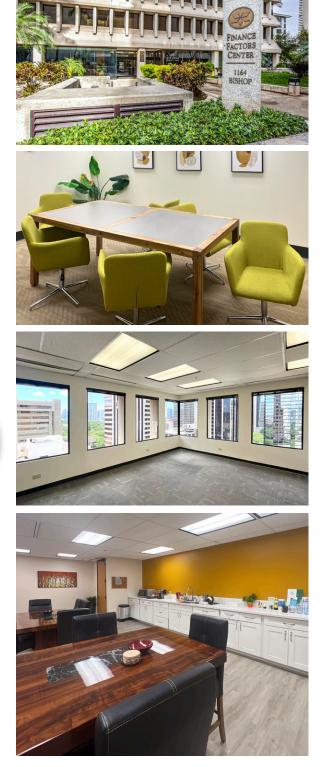

# THE OFFICE SUITES AT 1164 BISHOP

The Office Suites at 1164 Bishop offers a unique opportunity for professionals such as entrepreneurs, solo practitioners, and independent contractors to thrive in an affordable and collaborative workspace. Located in the prestigious Finance Factors Center in downtown Honolulu, our newly built coworking spaces are in excellent condition.

Establish your business with a distinguished Bishop Street address and enjoy the same professional benefits as the building's office tenants, including access to high-quality amenities and a reputable business environment. This iconic location, home to leading firms in law, engineering, architecture, and finance, offers a collaborative and inspiring workspace within a respected professional community.

### **COWORKING AMENITIES**

- Wet Bar & Coffee Bar
- Small and Large Conference Rooms
- Common Area Lounge
- Complimentary High-Speed Internet
- Pre-Installed VOIP Phone and Printing Services
- Assigned Mailboxes Available
- 24-Hour Security
- Central Air Conditioning
- Validated Parking