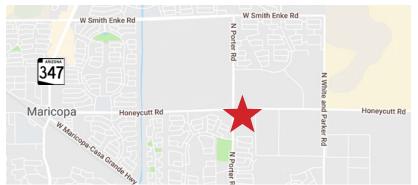

SEC Porter & Honeycutt Rds • Maricopa, AZ Commercial Land • ±0.76 to ±3.60 Acres / Divisible

TEMPE: 2323 W. University Drive, Tempe, AZ 85281 | 480.966.2301 SCOTTSDALE: 8777 N. Gainey Center Dr., Suite 245, Scottsdale, AZ 85258 | www.cpiaz.com

### Commercially Zoned Land (Divisible)

- Pads Available (0.76-3.60 Acres Contiguous)
- Located at major arterial crossroads
- Commercial corner in growing neighborhood
- C-2 Zoning
- Possible uses: Shopping center, business/office, fast food QSR, church, medical, investment, etc.