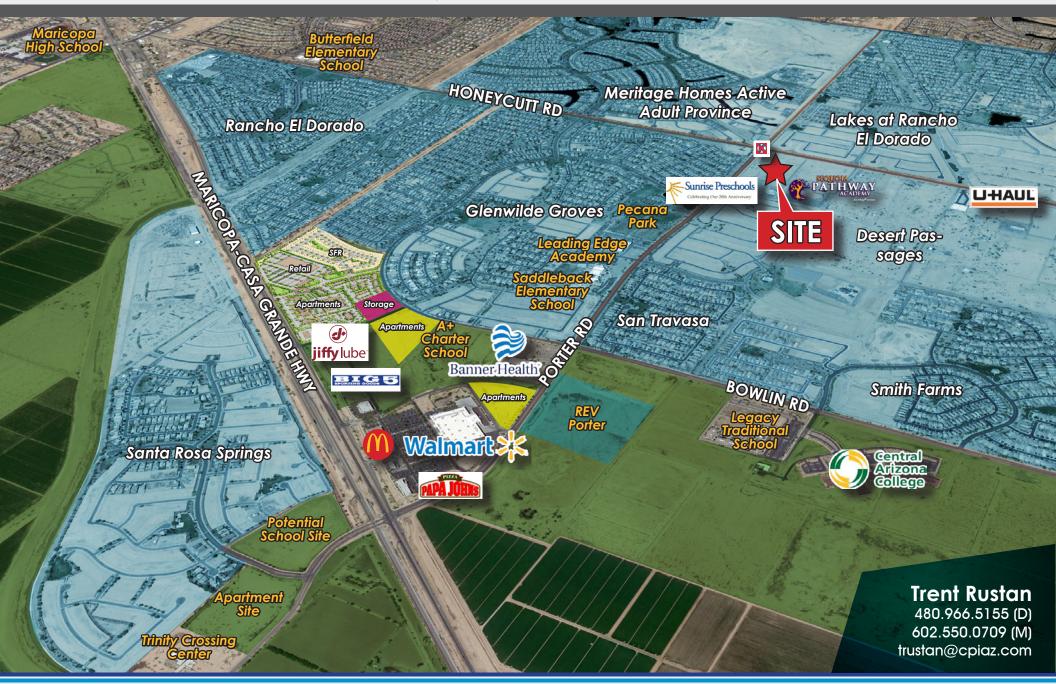

### Commercially Zoned Land (Divisible)

- Pads Available (0.76-3.60 Acres Contiguous)
- Located at major arterial crossroads
- Commercial corner in growing neighborhood
- C-2 Zoning
- Possible uses: Shopping center, business/office, fast food QSR, church, medical, investment, etc.