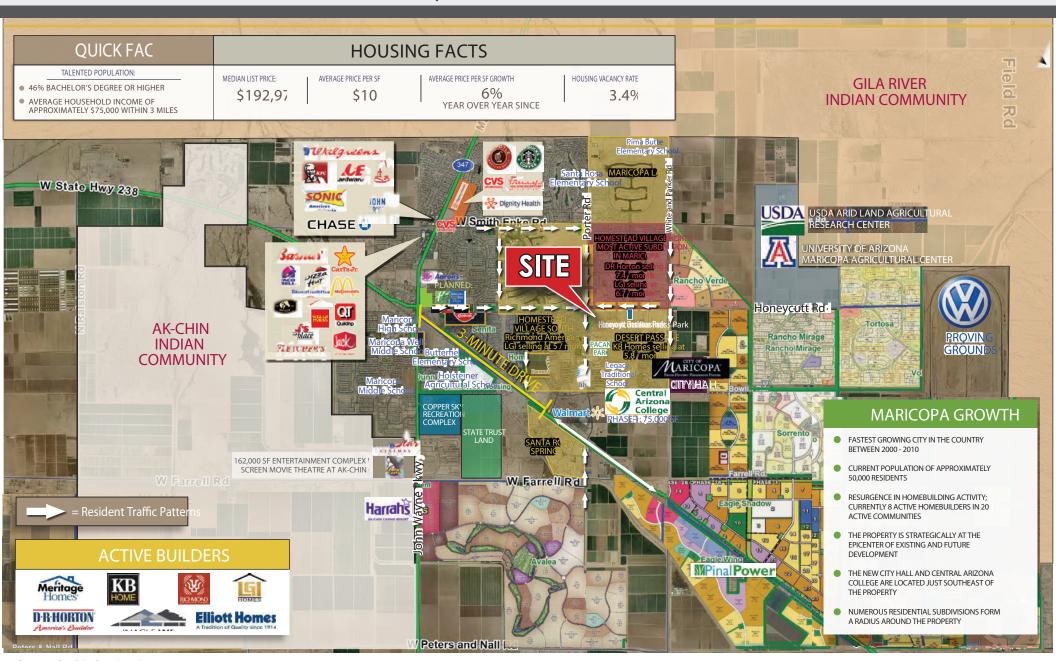

#### **Demographics** Source: CoStar 2024

| Demographics            | 3 Mi     | 5 Mi     |
|-------------------------|----------|----------|
| Population              | 57,292   | 65,566   |
| Households              | 19,463   | 22,041   |
| Median Household Income | \$89,300 | \$87,541 |

### Traffic Counts Source: CoStar 2024 (Traffic Count Year 2022)

| Collection Street | Cross Street       | Traffic Count |
|-------------------|--------------------|---------------|
| W Honeycutt Rd    | N Porter Rd W/E    | 6,040/7,026   |
| N Porter Rd       | W Honeycutt Rd N/S | 6,425/4,802   |