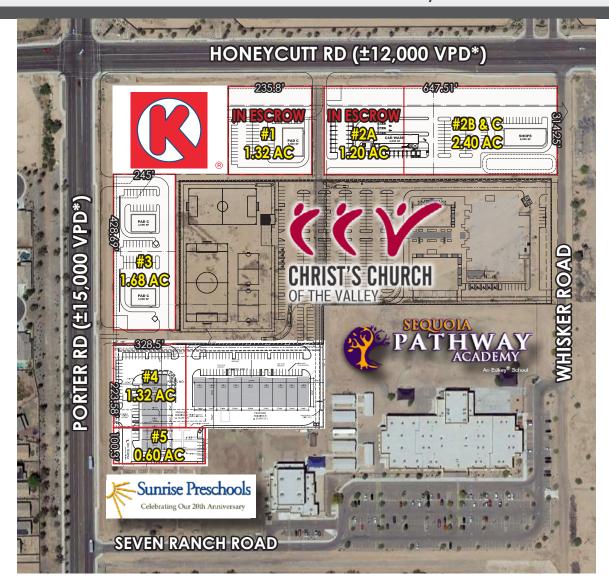

### Commercially Zoned Land (Divisible)

- Pads Available (0.76-3.60 Acres Contiguous)
- Located at major arterial crossroads
- Commercial corner in growing neighborhood
- C-2 Zoning
- Possible uses: Shopping center, business/office, fast food QSR, church, medical, investment, etc.