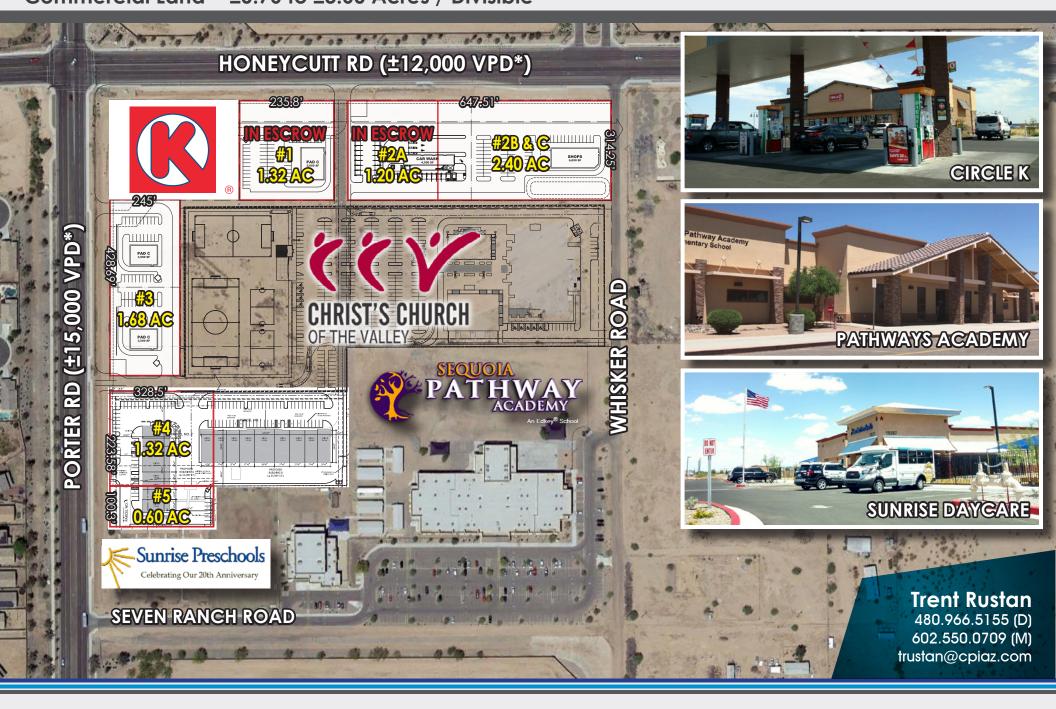

### Commercially Zoned Land (Divisible)

- Pads Available (0.76-3.60 Acres Contiguous)
- Located at major arterial crossroads
- Commercial corner in growing neighborhood
- C-2 Zoning
- Possible uses: Shopping center, business/office, fast food QSR, church, medical, investment, etc.