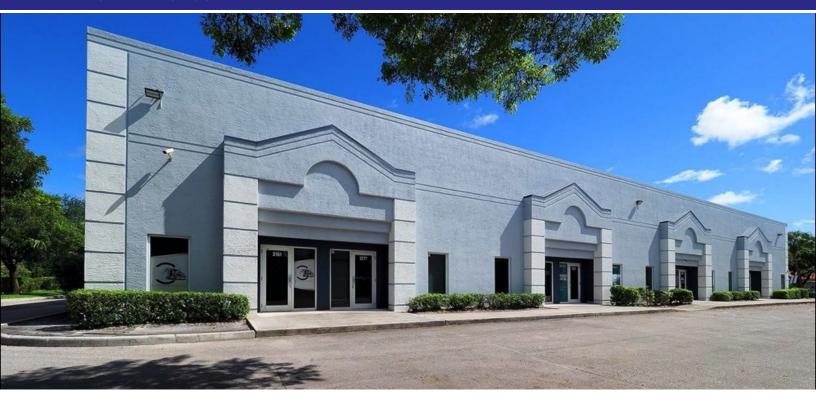

wer availability, and hurricane impact upgrades. The roof is Twin-T concrete construction, and the unit sizes range from 1,200 square feet up to 2,700 square feet with office buildouts ranging from 20-30%. All the warehouse units are air conditioned and have grade level overhead doors. The property is zoned I-1 for Light Industrial.

# PROPERTY HIGHLIGHTS

- 100% Air-conditioned office/showrooms
- 20' Clear ceiling height
- Hurricane impact glass
- 1 mile west of I-95
- Frontage on Powerline Road



#### JAN STOLOW

Director of Property Management and Leasing Direct: 954.491.5505 | Cell: 954.658.4479 jan@levyrai.com

# **JOSH LEVY**

Chief Operating Officer 954.491.5505 josh@levyrai.com



# POWERLINE COMMERCE PARK

2105-2177 N POWERLINE ROAD, POMPANO BEACH, FL 33069

# ADDITIONAL PHOTOS





# **JAN STOLOW**

Director of Property Management and Leasing Direct: 954.491.5505 | Cell: 954.658.4479 jan@levyrai.com

# **JOSH LEVY**

Chief Operating Officer 954.491.5505 josh@levyrai.com



# POWERLINE COMMERCE PARK

2105-2177 N POWERLINE ROAD, POMPANO BEACH, FL 33069

SITE PLAN



# **JAN STOLOW**

Director of Property Management and Leasing Direct: 954.491.5505 | Cell: 954.658.4479 jan@levyrai.com

# **JOSH LEVY**

Chief Operating Officer 954.491.5505 josh@levyrai.com