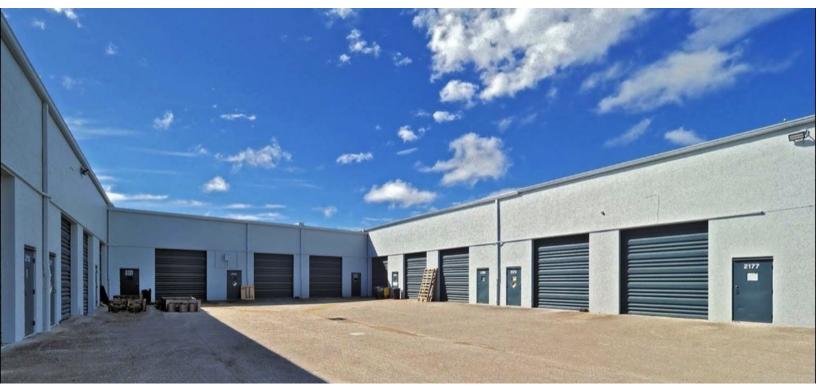

r availability, and hurricane impact upgrades. The roof is Twin-T concrete construction, and the unit sizes range from 1,200 square feet up to 2,700 square feet with office buildouts ranging from 20-30%. All the warehouse units are air conditioned and have grade level overhead doors. The property is zoned I-1 for Light Industrial.

# PROPERTY HIGHLIGHTS

- 100% Air-conditioned office/showrooms
- 20' Clear ceiling height
- Hurricane impact glass
- 1 mile west of I-95
- Frontage on Powerline Road



#### JAN STOLOW

Director of Property Management and Leasing Direct: 954.491.5505 | Cell: 954.658.4479 jan@levyrai.com

# **JOSH LEVY**

Chief Operating Officer 954.491.5505 josh@levyrai.com



# POWERLINE COMMERCE PARK

2105-2177 N POWERLINE ROAD, POMPANO BEACH, FL 33069

# ADDITIONAL PHOTOS





# **JAN STOLOW**

Director of Property Management and Leasing Direct: 954.491.5505 | Cell: 954.658.4479 jan@levyrai.com

# **JOSH LEVY**

Chief Operating Officer 954.491.5505 josh@levyrai.com



# POWERLINE COMMERCE PARK

2105-2177 N POWERLINE ROAD, POMPANO BEACH, FL 33069

SITE PLAN



# **JAN STOLOW**

Director of Property Management and Leasing Direct: 954.491.5505 | Cell: 954.658.4479 jan@levyrai.com

# **JOSH LEVY**

Chief Operating Officer 954.491.5505 josh@levyrai.com