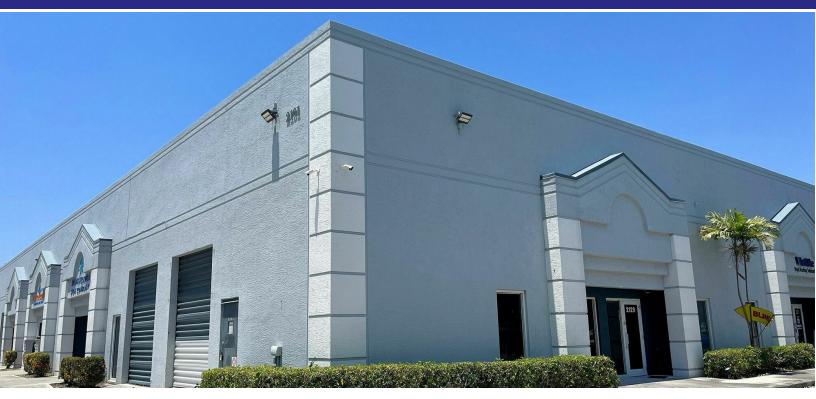

# POWERLINE COMMERCE PARK

2105-2177 N POWERLINE ROAD, POMPANO BEACH, FL 33069

# PROPERTY DESCRIPTION

The Powerline Commerce Park is a 23,900 square foot small bay warehouse property and is located 1.5 miles west of the I-95 Expressway and 3 miles east of the Florida Turnpike. The property was built in 2002 and has frontage on Powerline Road near the intersection of Copans Road. The building has 20 foot tall ceilings, 3-phase electric heavy power availability, and hurricane impact upgrades. The roof is Twin-T concrete construction, and the unit sizes range from 1,200 square feet up to 2,700 square feet with office buildouts ranging from 20-30%. All the warehouse units are air conditioned and have grade level overhead doors. The property is zoned I-1 for Light Industrial.

# PROPERTY HIGHLIGHTS

- 100% Air-conditioned office/showrooms
- 20' Clear ceiling height
- Hurricane impact glass
- 1 mile west of I-95
- Frontage on Powerline Road