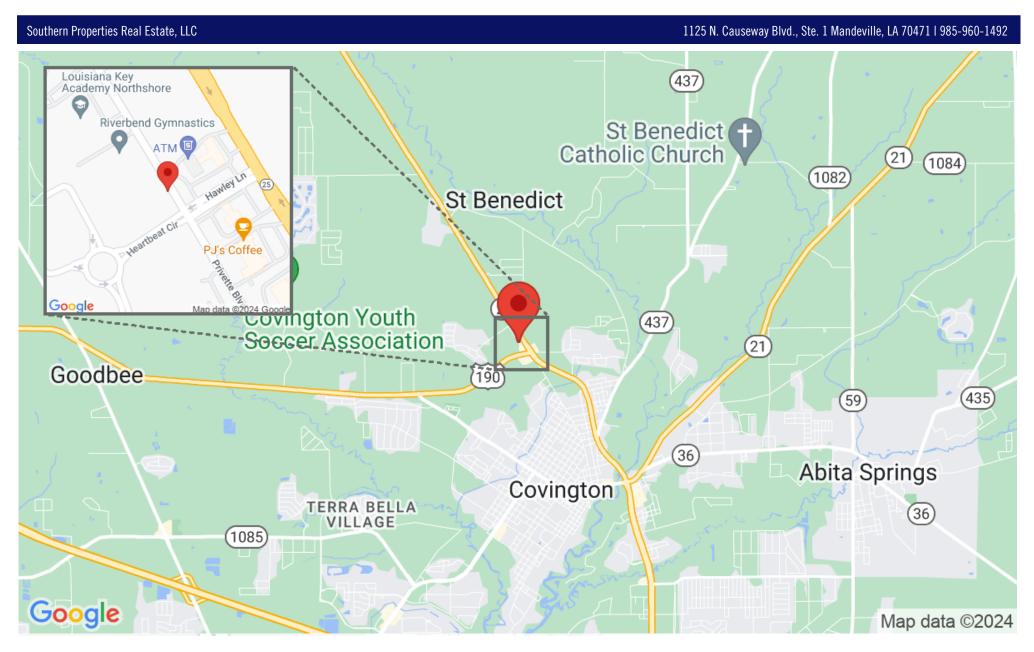

### **Description**

1.36 acres in the Covington Educational Complex between Hwy 25 and U.S. Hwy 190 Bypass. Beautiful commercial complex ready to come in and build. Complex has Louisiana Key Academy Northshore, St. Tammany North Covington Office and Riverbend Gymnastics.

This site is partially cleared and sits on the corner of Privette Blvd., Residents Way and Heartbeat Circle. All roads and improvements, plus utilities are in place. Sellers will Build-to-Suit a turnkey building or sell property as is.