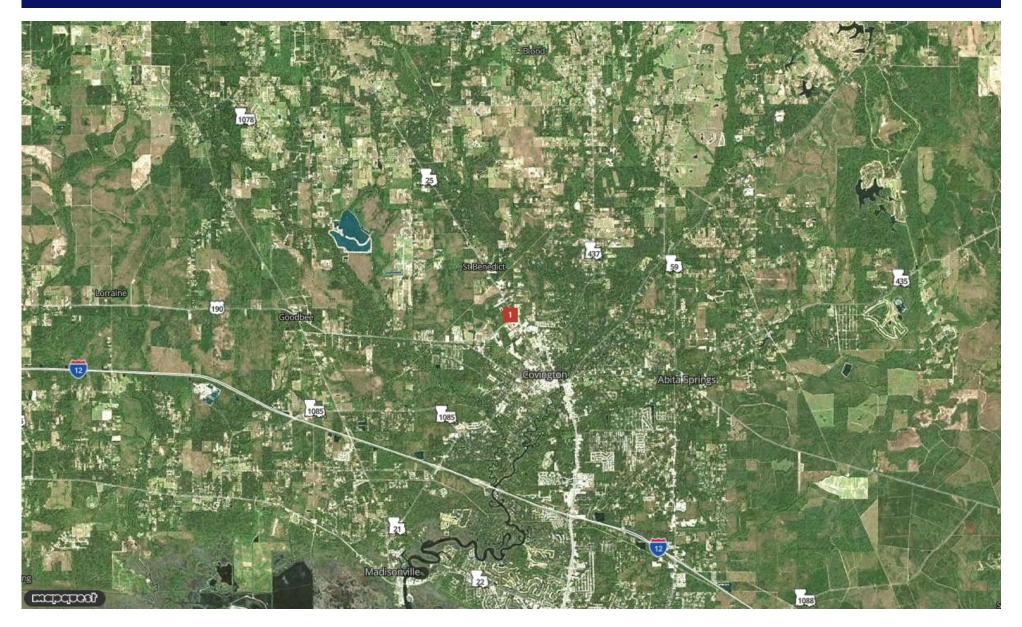

### **Description**

1.36 acres in the Covington Educational Complex between Hwy 25 and U.S. Hwy 190 Bypass. Beautiful commercial complex ready to come in and build. Complex has Louisiana Key Academy Northshore, St. Tammany North Covington Office and Riverbend Gymnastics.

This site is partially cleared and sits on the corner of Privette Blvd., Residents Way and Heartbeat Circle. All roads and improvements, plus utilities are in place. Sellers will Build-to-Suit a turnkey building or sell property as is.