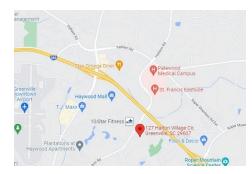

PAD SITE FOR SALE

**109 HALTON VILLAGE** 

5900/ SF Pad Site \$299,00.00

## **PROPERTY FEATURES**

Centered in a prominent office complex, located within minutes of Patewood Medical Campus. 109 Halton Village Circle offers a flexible opportunity to own a pad site to custom build or develop.

Pad Site For Sale 109 Halton Village Circle Can Accommodate 5900 SF Building Owner can build to suit if desired Ample parking

BHHS C. Dan Joyner, REALTORS **Steve Greer** Commercial Property 864-444-0296 sgreer@joynercommercial.