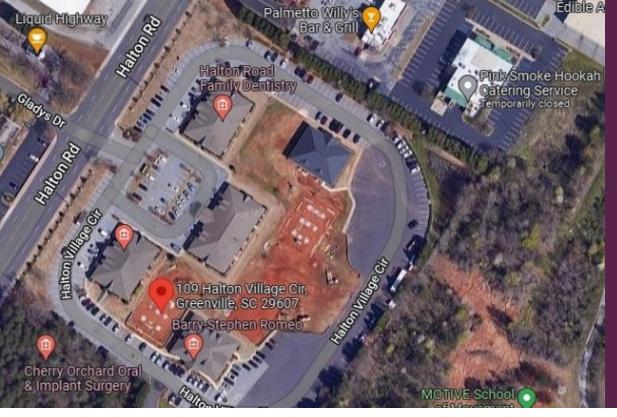

PAD SITE FOR SALE

**109 HALTON VILLAGE** 

5900/ SF Pad Site \$299,00.00

## **PROPERTY FEATURES**

Centered in a prominent office complex, located within minutes of Patewood Medical Campus. 109 Halton Village Circle offers a flexible opportunity to own a pad site to custom build or develop.

Pad Site For Sale 109 Halton Village Circle Can Accommodate 5900 SF Building Owner can build to suit if desired Ample parking

BHHS C. Dan Joyner, REALTORS **Steve Greer** Commercial Property 864-444-0296 sgreer@joynercommercial.