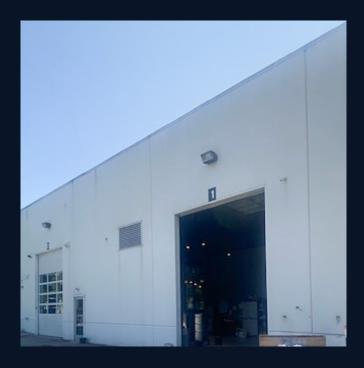

## **Property Specifications**

| Total Available SF | ±8,807 SF                        |
|--------------------|----------------------------------|
| Warehouse SF       | ±3,200 SF                        |
| Office SF          | ±5,607 SF                        |
| Clear Height       | 20'                              |
| Sprinklers         | Wet                              |
| Auto Parking       | 2.91 spaces / 1,000 SF           |
| Zoning             | I-2-CU (General Industrial)      |
| Year Built         | 2004                             |
| Construction Type  | Tilt-up concrete panel and glass |

#### 8,807 SF Available Overview

©2023 Jones Lang LaSalle Brokerage, Inc. All rights reserved.