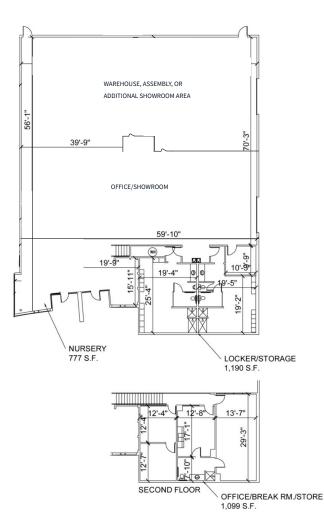

## **Property Specifications**

| Total Available SF | ±8,807 SF                        |
|--------------------|----------------------------------|
| Warehouse SF       | ±3,200 SF                        |
| Office SF          | ±5,607 SF                        |
| Clear Height       | 20'                              |
| Sprinklers         | Wet                              |
| Auto Parking       | 2.91 spaces / 1,000 SF           |
| Zoning             | I-2-CU (General Industrial)      |
| Year Built         | 2004                             |
| Construction Type  | Tilt-up concrete panel and glass |