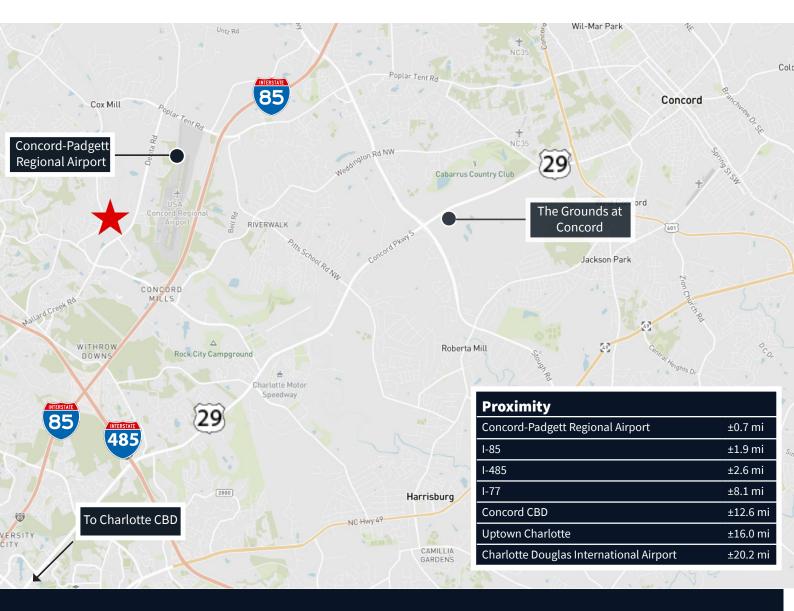

OFFICE AND SHOWROOM POTENTIAL IN PROFESSIONAL BUSINESS PARK SETTING

Rich Grieder Executive Vice President Rich.grieder@jll.com +1 407 619 0730

## **Property Specifications**







| Total Available SF | ±8,807 SF                        |
|--------------------|----------------------------------|
| Warehouse SF       | ±3,200 SF                        |
| Office SF          | ±5,607 SF                        |
| Clear Height       | 20'                              |
| Sprinklers         | Wet                              |
| Auto Parking       | 2.91 spaces / 1,000 SF           |
| Zoning             | I-2-CU (General Industrial)      |
| Year Built         | 2004                             |
| Construction Type  | Tilt-up concrete panel and glass |

#### 8,807 SF Available Overview









©2023 Jones Lang LaSalle Brokerage, Inc. All rights reserved.