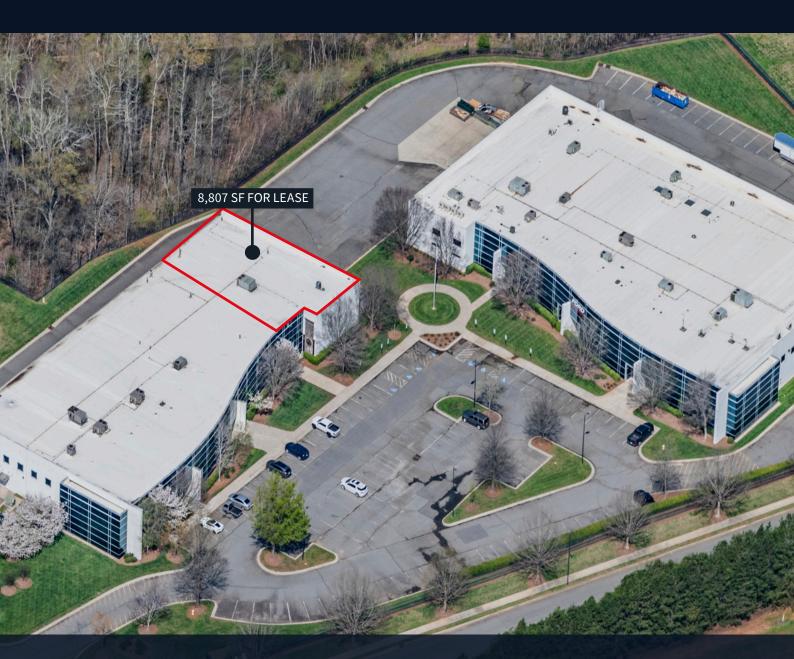

#### 8,807 SF Available Overview

©2023 Jones Lang LaSalle Brokerage, Inc. All rights reserved.

## **Property Specifications**

| Total Available SF | ±8,807 SF                        |
|--------------------|----------------------------------|
| Warehouse SF       | ±3,200 SF                        |
| Office SF          | ±5,607 SF                        |
| Clear Height       | 20'                              |
| Sprinklers         | Wet                              |
| Auto Parking       | 2.91 spaces / 1,000 SF           |
| Zoning             | I-2-CU (General Industrial)      |
| Year Built         | 2004                             |
| Construction Type  | Tilt-up concrete panel and glass |