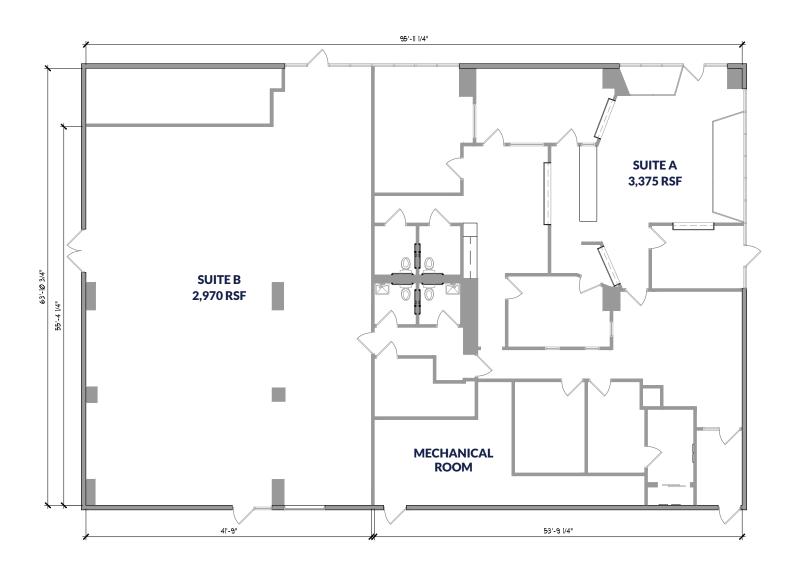

# **DETAILS**

| AVAILABILITY  | 6,345 RSF            |
|---------------|----------------------|
| BUILDING SIZE | 214,126 RBA          |
| FLOORS        | 7                    |
| YEAR BUILT    | 1984                 |
| PARKING       | 7 levels, 600 stalls |
| RENTAL RATES  | \$14.00 PSF Gross    |
|               |                      |

## **CONTACT US**

**Nils Snyder** 612.240.7967

nsnyder@kenwoodcommercial.com

Michael Doyle

612.242.8820

mdoyle@kenwoodcommercial.com

700 4th Avenue S. Minneapolis, MN 55415

**FIRST FLOOR** 6,345 RSF Available