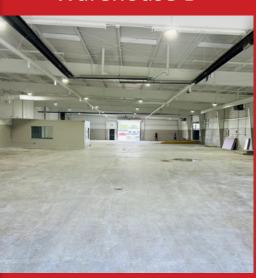

### Warehouse B

Warehouse C

### Warehouse D

Warehouse E

- Four (4) Industrial Suites For Lease!
- Suite (B) 12,768 SF / Suite (C) 9,306 SF /
  Suite (D) 15,300 SF / Suite (E) 7,140 SF
- Fully Renovated / Must See Clean
  Spaces

- Outdoor Storage Negotiable
- Drive Through Capability
- 12'5" 16'6" Clear Height
- Exterior Renovations Underway!