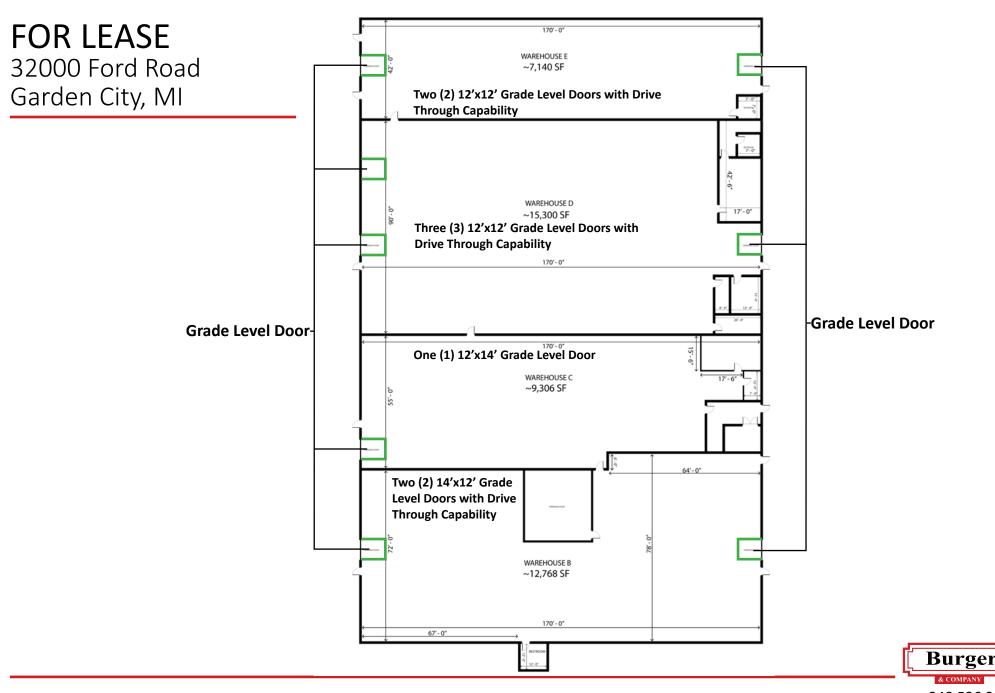

### Warehouse B

Warehouse C

### Warehouse D

Warehouse E

- Four (4) Industrial Suites For Lease!
- Suite (B) 12,768 SF / Suite (C) 9,306 SF /
  Suite (D) 15,300 SF / Suite (E) 7,140 SF
- Fully Renovated / Must See Clean
  Spaces

- Outdoor Storage Negotiable
- Drive Through Capability
- 12'5" 16'6" Clear Height
- Exterior Renovations Underway!

# FOR LEASE

32000 Ford Road Garden City, MI