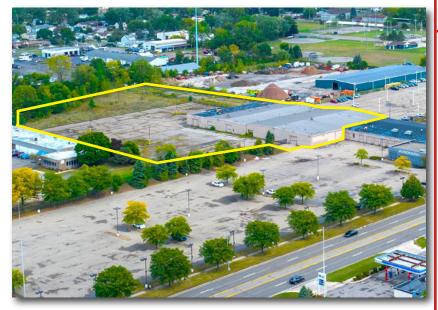

## **BUILDING SPECIFICATIONS**

| Location | On Ford Between<br>Merriman and<br>Venoy | Total Building Size   | 79,076 Square<br>Feet    |
|----------|------------------------------------------|-----------------------|--------------------------|
| County   | Wayne                                    | Square Feet Available | 7,140 - 44,514 SF        |
| Lot Size | 13.15 Acres                              | Office Square Feet    | Yes/ To Suit             |
| Zoning   | Industrial /<br>Commercial               | Year Built            | 1977 / Renovated<br>2024 |