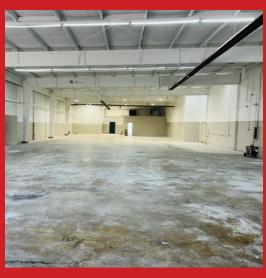

### Warehouse B

Warehouse C

### Warehouse D

Warehouse E

- Four (4) Industrial Suites For Lease!
- Suite (B) 12,768 SF / Suite (C) 9,306 SF /
  Suite (D) 15,300 SF / Suite (E) 7,140 SF
- Fully Renovated / Must See Clean
  Spaces

- Outdoor Storage Negotiable
- Drive Through Capability
- 12'5" 16'6" Clear Height
- Exterior Renovations Underway!