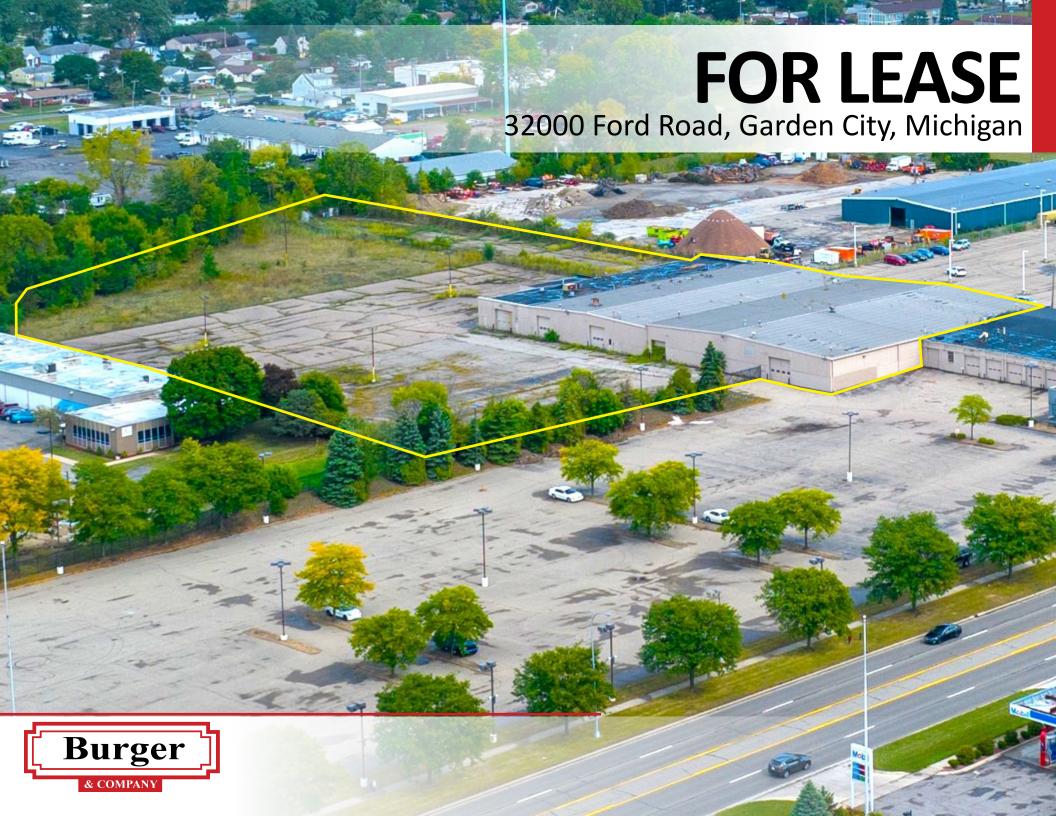

# FOR LEASE

32000 Ford Road Garden City, MI

## **BUILDING SPECIFICATIONS**

| Location | On Ford Between<br>Merriman and<br>Venoy | Total Building Size   | 79,076 Square<br>Feet    |
|----------|------------------------------------------|-----------------------|--------------------------|
| County   | Wayne                                    | Square Feet Available | 7,140 - 44,514 SF        |
| Lot Size | 13.15 Acres                              | Office Square Feet    | Yes/ To Suit             |
| Zoning   | Industrial /<br>Commercial               | Year Built            | 1977 / Renovated<br>2024 |

| Construction     | Block                   | Cranes            | No                         |
|------------------|-------------------------|-------------------|----------------------------|
| Clear Height     | 12'5" - 16'6"           | Grade Level Doors | Multiple See Floor<br>Plan |
| Lighting         | LED                     | Power             | Ample                      |
| Heating          | Gas Forced /<br>Radiant | Sprinklers        | Yes                        |
| Warehouse<br>A/C | No                      | Buss Duct         | No                         |
| Parking          | Ample                   | Signage           | Yes                        |
| Freestanding     | Multi Tenant            | Restrooms         | Yes                        |