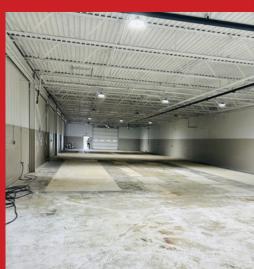

### Warehouse B

Warehouse C

### Warehouse D

Warehouse E

- Four (4) Industrial Suites For Lease!
- Suite (B) 12,768 SF / Suite (C) 9,306 SF /
  Suite (D) 15,300 SF / Suite (E) 7,140 SF
- Fully Renovated / Must See Clean
  Spaces

- Outdoor Storage Negotiable
- Drive Through Capability
- 12'5" 16'6" Clear Height
- Exterior Renovations Underway!