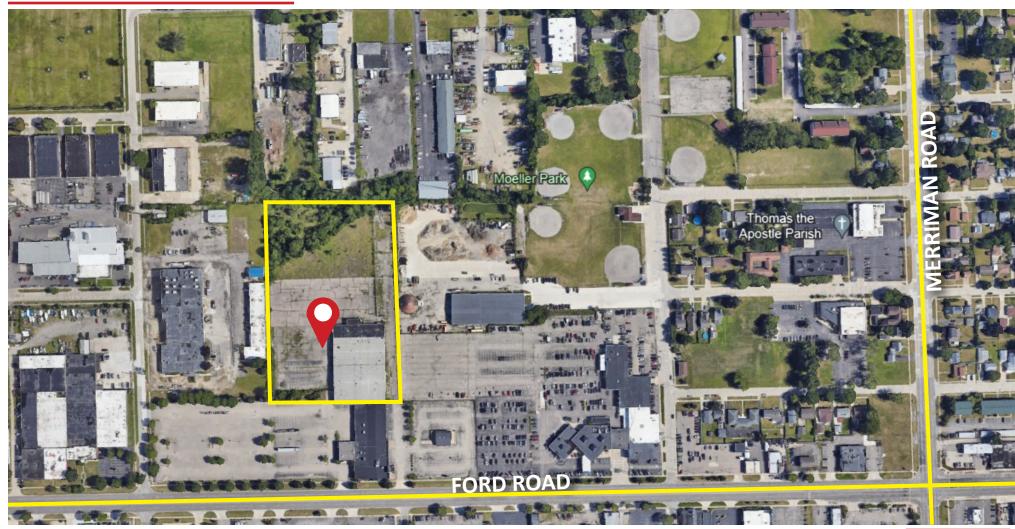

## **BUILDING SPECIFICATIONS**

| Location | On Ford Between<br>Merriman and<br>Venoy | Total Building Size   | 79,076 Square<br>Feet    |
|----------|------------------------------------------|-----------------------|--------------------------|
| County   | Wayne                                    | Square Feet Available | 7,140 - 44,514 SF        |
| Lot Size | 13.15 Acres                              | Office Square Feet    | Yes/ To Suit             |
| Zoning   | Industrial /<br>Commercial               | Year Built            | 1977 / Renovated<br>2024 |