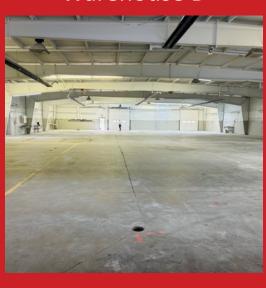

### Warehouse B

Warehouse C

### Warehouse D

Warehouse E

- Four (4) Industrial Suites For Lease!
- Suite (B) 12,768 SF / Suite (C) 9,306 SF /
  Suite (D) 15,300 SF / Suite (E) 7,140 SF
- Fully Renovated / Must See Clean
  Spaces

- Outdoor Storage Negotiable
- Drive Through Capability
- 12'5" 16'6" Clear Height
- Exterior Renovations Underway!