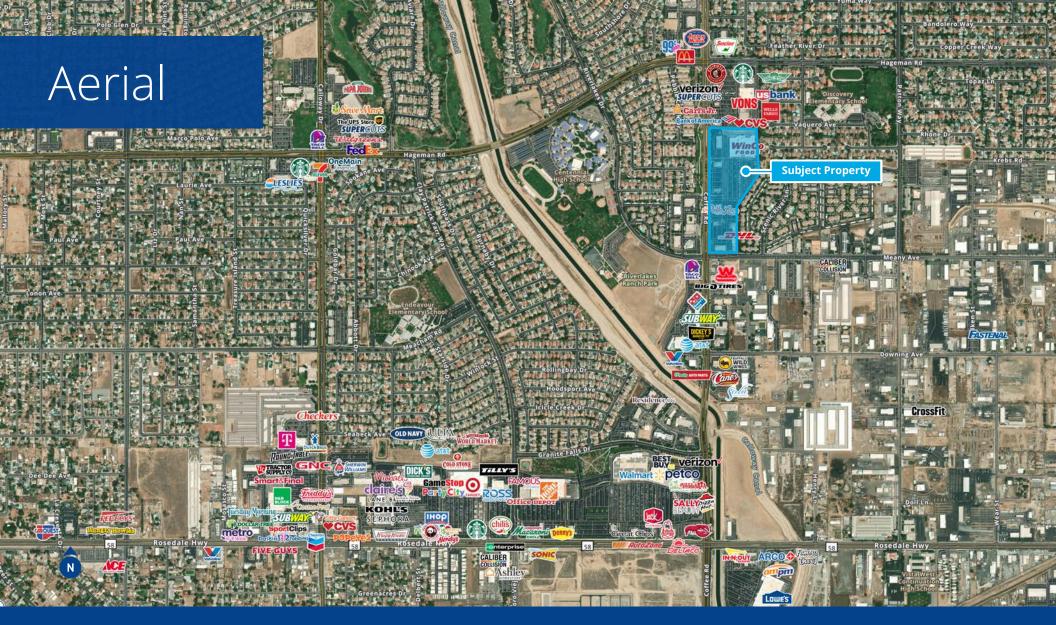

# Property Overview

Coffee at Riverlakes Shopping Center is located at the northeast corner of Coffee Road and Meany Avenue. Surrounded by highly populated residential neighborhoods with Centennial High School nearby, the center offers a convenient location for retailers and shoppers in Northwest Bakersfield.

## Property **Highlights:**

- Shadow anchored by Winco Foods
- Inline space available
- Easy access from Coffee Road
- Ample parking
- Traffic Counts (Coffee Road): 30,259 AADT
- Traffic Counts (Meany Ave): 8,441 AADT
- Neighboring tenants include:
  - Vons
  - CVS
  - McDonald's
  - In-Shape
  - FedEx