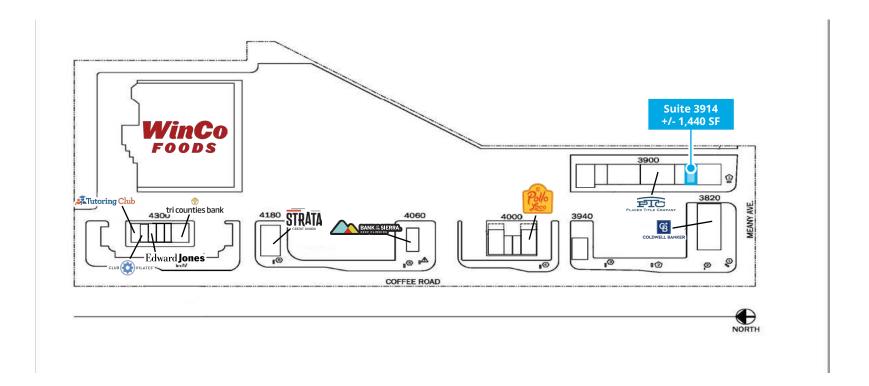

## Available:

Suite 3914

+/- 1,440 SF

## Site Plan

| Suite | Tenant                 | SF    |
|-------|------------------------|-------|
| 3820  | Coldwell Banker        | NAP   |
| 3901  | Serenity Salon         | 4,000 |
| 3902  | Wine Me Up             | 1,380 |
| 3903  | The Neck & Back Center | 4,605 |
| 3907  | Placer Title           | 6,915 |
| 3913  | Green Cleaners         | 1,440 |
| 3914  | Available              | 1,440 |

| Suite     | Tenant                    | SF    |
|-----------|---------------------------|-------|
| 3915      | Krush Restaurant & Bar    | 3,540 |
| 3940      | Love Sushi                | 2,400 |
| 4001      | Chino Bistro              | 2,200 |
| 4002-4003 | Captain Crawfish          | 2,160 |
| 4004      | El Pollo Loco             | 2,400 |
| 4060      | Bank of Sierra            | 3,500 |
| 4180      | Kern Federal Credit Union | 5,000 |

| Suite | Tenant               | SF    |
|-------|----------------------|-------|
| A1    | Tutoring Club        | 1,344 |
| A2    | Club Pilates         | 1,260 |
| A3    | Edward Jones         | 1,260 |
| A4    | Barbershop           | 1,080 |
| A5    | Model Nails          | 1,260 |
| A6    | Valley Republic Bank | 2,700 |