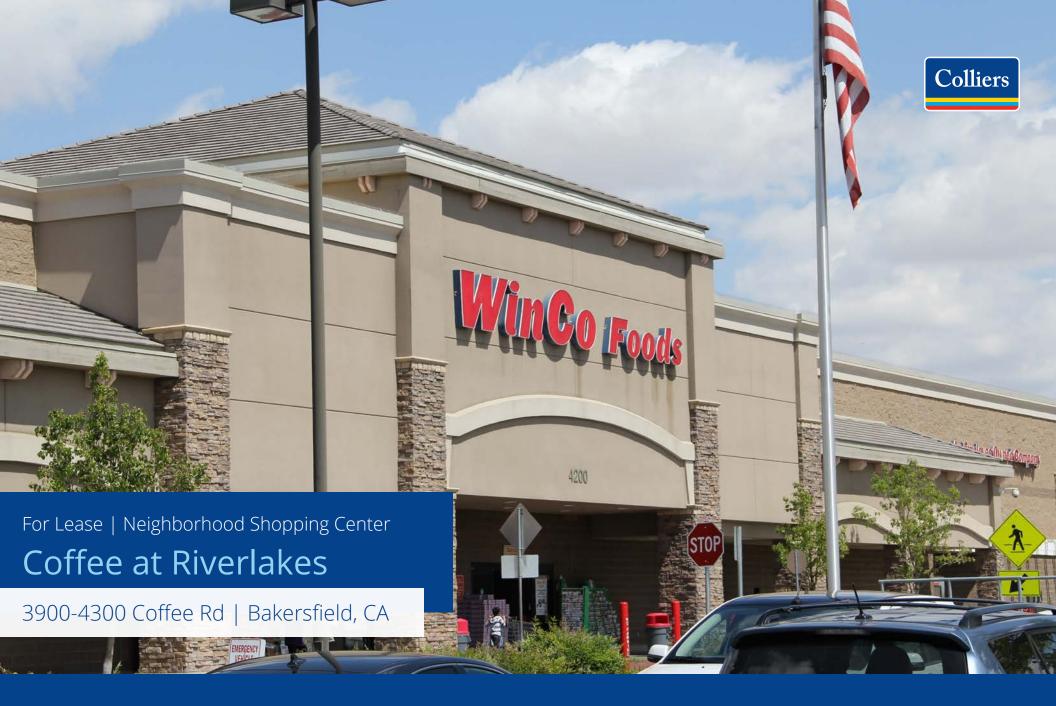

# Property Overview

Coffee at Riverlakes Shopping Center is located at the northeast corner of Coffee Road and Meany Avenue. Surrounded by highly populated residential neighborhoods with Centennial High School nearby, the center offers a convenient location for retailers and shoppers in Northwest Bakersfield.

## Property **Highlights:**

- Shadow anchored by Winco Foods
- Inline space available
- Easy access from Coffee Road
- Ample parking
- Traffic Counts (Coffee Road): 30,259 AADT
- Traffic Counts (Meany Ave): 8,441 AADT
- Neighboring tenants include:
  - Vons
  - CVS
  - McDonald's
  - In-Shape
  - FedEx