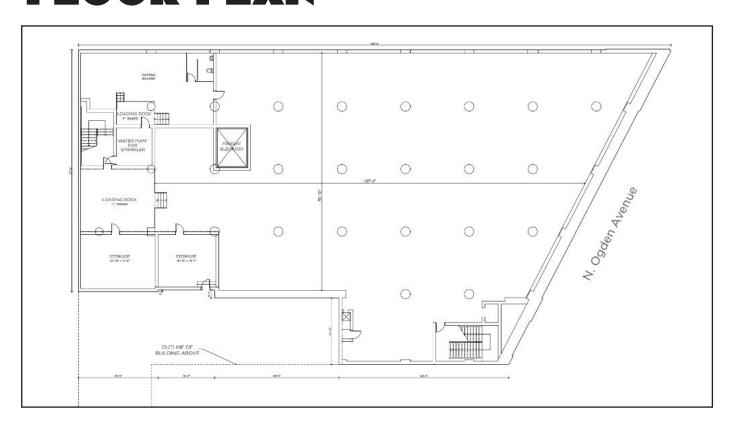

### **FLOOR PLAN**

### /UITE /PECIFICATION/

- Opportunity to Occupy Entire Floor
  - Ground Floor Exposure
- Divisible to 2,000 Sq. Ft.
  - Custom Buildout Packages Available
- Direcet Access to Loading & Freight
  - Lobby Entrance ID
- Column Spacing
  - 18′ 6″ E/W x 17′ N/S
- Ceiling Height
  - 13'2"