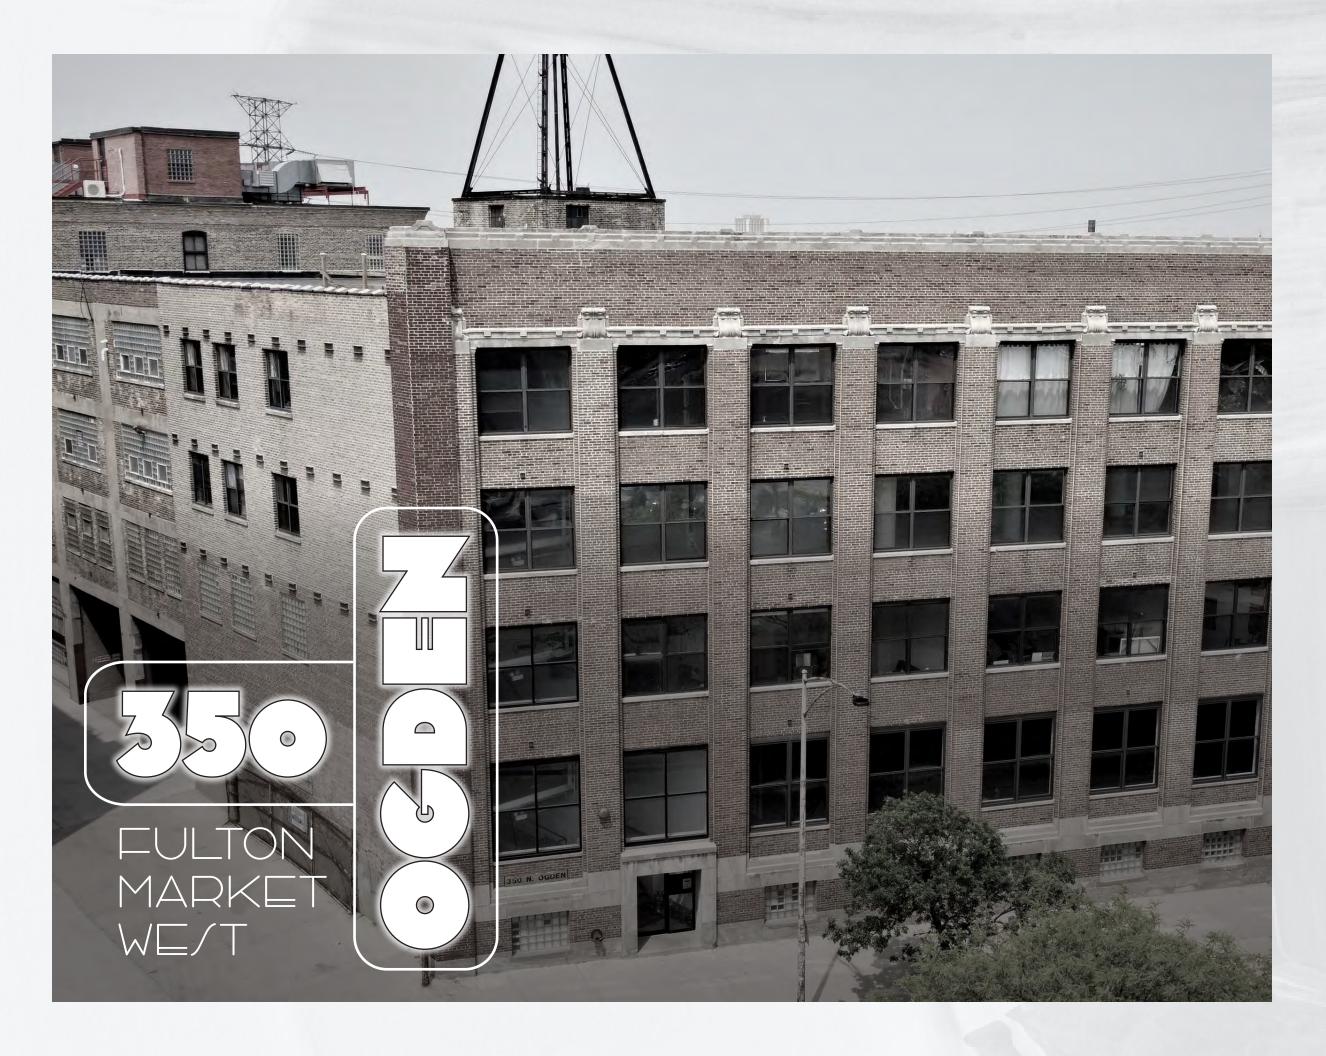

## BUILDING OVERVIEW

Address: 350 N. Ogden | Fulton Market West

**Total Building Size:** 63,504 RSF

Stories: 4 Stories with Lower Level

Elevator: 1 Freight

Parking: 15 Spaces

Power: 3 Phase | 800-1,600 AMPS | 120-208 Volts

# FULTON MARKET WE/T