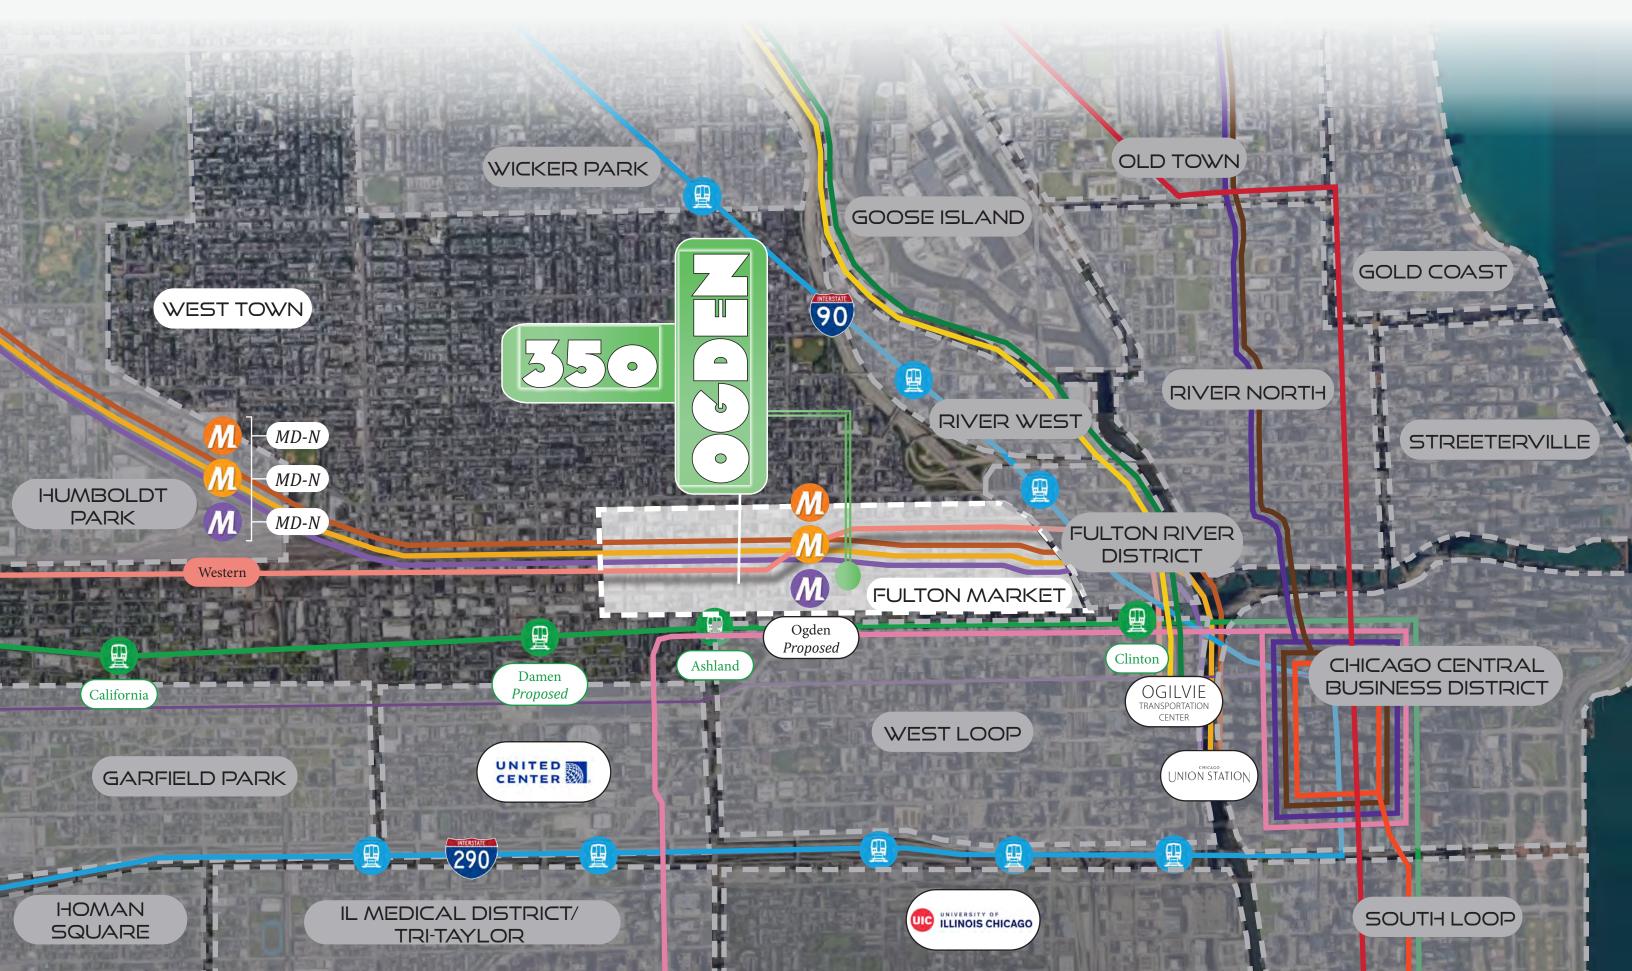

### THE CENTER OF CONNECTIVITY

Walking Distance To...

Green, Pink & Blue Lines