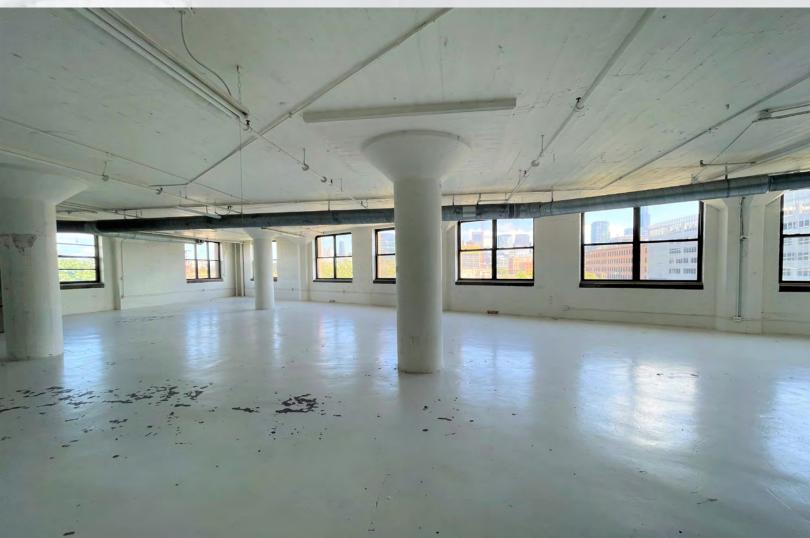

### /uite 300 | 5,140 R/F

### /UITE /PECIFICATION/

- Corner Suite With Abundance of Space
  - Ample Natural Light With Window Line Overlooking Fulton
    Market and Downtown
- Wide Open Concrete Loft Space is Pefect For:
  - Office
  - Creative Flex
  - Studio
- Column Spacing
  - 17' 10" E/W x 17' 10" N/S
- Window Frames (9)
  - 6' 10" Height
  - 7' 6" Width

- Ceiling Height
  - 10'6"
- Window Frames (1)
  - 6' 2" Height
  - 13' 3" Width