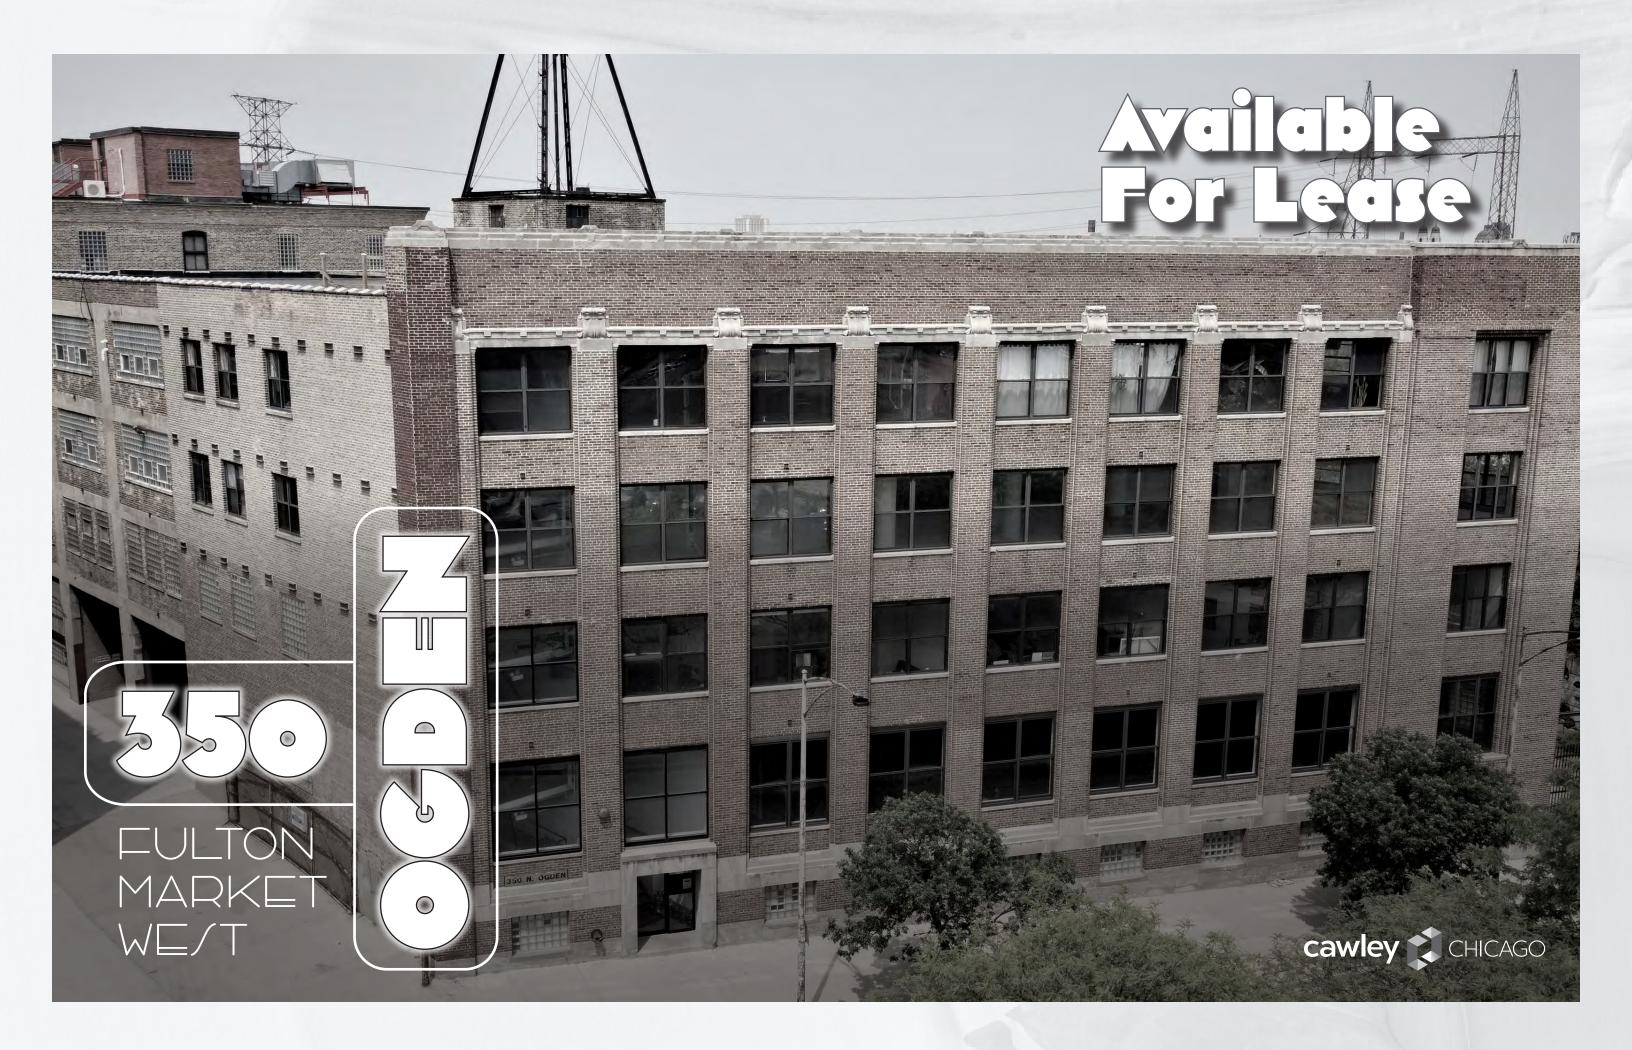

## BUILDING OVERVIEW

Address: 350 N. Ogden | Fulton Market West

**Total Building Size:** 63,504 RSF

Stories: 4 Stories with Lower Level

Elevator: 1 Freight

Parking: 15 Spaces

Power: 3 Phase | 800-1,600 AMPS | 120-208 Volts

### PROPERTY HIGHLIGHT/

Relaxed PMD-4B Zoning

Permitted Uses: Office, Retail, Flex & Distribution

[02]

Value

**Best of Both Worlds** 

Fulton Market Amenities to East Fulton Market West Offers Breweries, Restaurants

[05]

**Flex Building** 

Flexible Lease Terms & Space Sizing

**Fulton Market Convenience** 

Without Fulton Market Pricing

[03]

**Ample Amounts of Natural Light** 

Window Lines to East overlooking Fulton Market, West Loop and City Landscape Backdrop