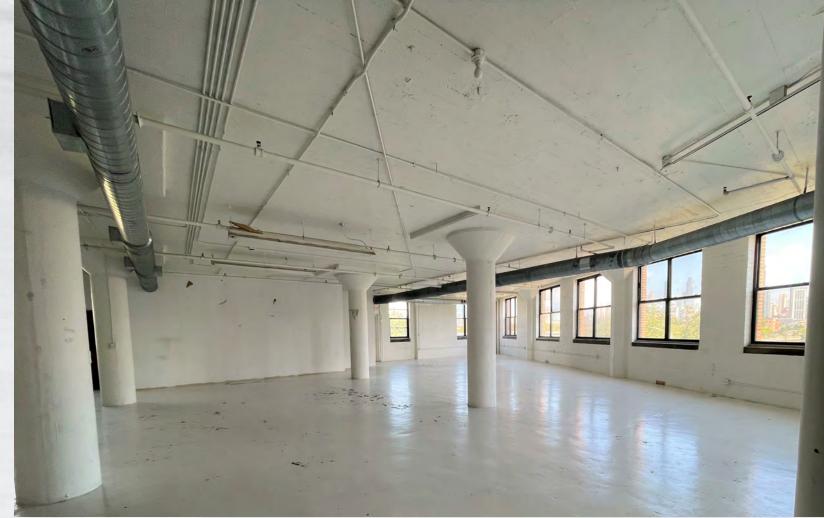

### /uite 300 | 5,140 R/F

### /UITE /PECIFICATION/

- Corner Suite With Abundance of Space
  - Ample Natural Light With Window Line Overlooking Fulton
    Market and Downtown
- Wide Open Concrete Loft Space is Pefect For:
  - Office
  - Creative Flex
  - Studio
- Column Spacing
  - 17' 10" E/W x 17' 10" N/S
- Window Frames (9)
  - 6' 10" Height
  - 7' 6" Width

- Ceiling Height
  - 10'6"
- Window Frames (1)
  - 6' 2" Height
  - 13' 3" Width