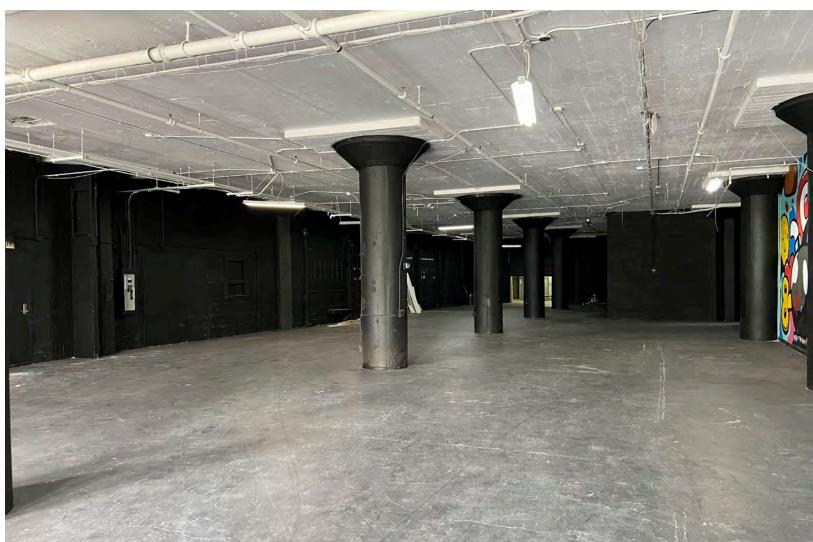

### Juite 100 | 12,725 R/F

Divisible to 2,000 R/F

### /UITE /PECIFICATION/

- Opportunity to Occupy Entire Floor
  - Ground Floor Exposure
- Divisible to 2,000 Sq. Ft.
  - Custom Buildout Packages Available
- Direcet Access to Loading & Freight
  - Lobby Entrance ID
- Column Spacing
  - 18′ 6″ E/W x 17′ N/S
- Ceiling Height
  - 13'2"