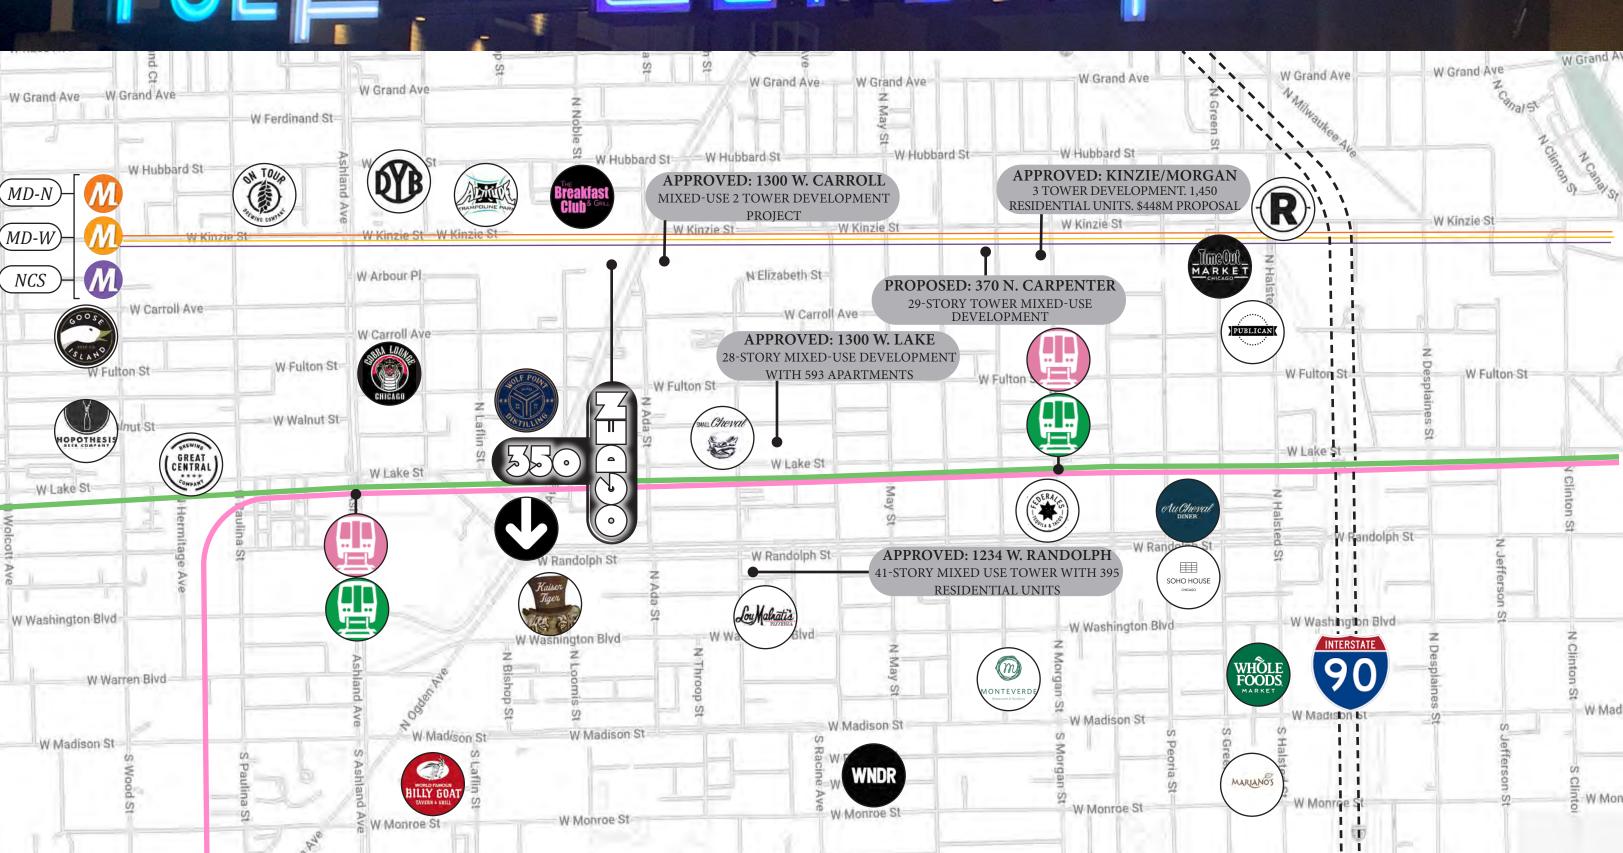

Divisible to 2,000 Sq. Ft.
  - Custom Buildout Packages Available
- Direcet Access to Loading & Freight
  - Lobby Entrance ID
- Column Spacing
  - 18′ 6″ E/W x 17′ N/S
- Ceiling Height
  - 13'2"

### **FLOOR PLAN**







# AYAILABLE /UITE

### /uite 300 | 5,140 R/F

### /UITE /PECIFICATION/

- Corner Suite With Abundance of Space
  - Ample Natural Light With Window Line Overlooking Fulton
    Market and Downtown
- Wide Open Concrete Loft Space is Pefect For:
  - Office
  - Creative Flex
  - Studio
- Column Spacing
  - 17' 10" E/W x 17' 10" N/S
- Window Frames (9)
  - 6' 10" Height
  - 7' 6" Width

- Ceiling Height
  - 10'6"
- Window Frames (1)
  - 6' 2" Height
  - 13' 3" Width

### 3<sup>RD</sup> FLOOR







# FULTON MARKET WE/T

### THE CENTER OF CONNECTIVITY



# FULE MA ET DIS E ICT







### CONTACT

### **ZACH PRUITT**

CEO, Principal, Designated Managing Broker (312) 766-4289 zpruitt@cawleychicago.com

### **BRAYDEN SCHIFF**

Associate (630) 869-0919 bschiff@cawleychicago.com

### **ROBYN LYNN**

Licensed Business Manager (312) 766-4291 rlynn@cawleychicago.com