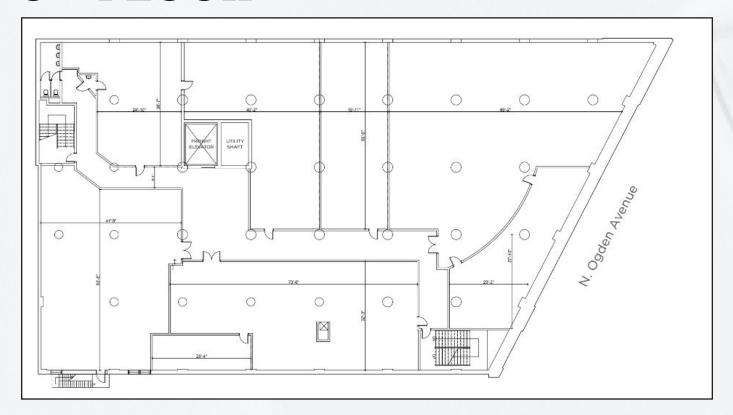

UITE /PECIFICATION/

- Opportunity to Occupy Entire Floor
  - Ground Floor Exposure
- Divisible to 2,000 Sq. Ft.
  - Custom Buildout Packages Available
- Direcet Access to Loading & Freight
  - Lobby Entrance ID
- Column Spacing
  - 18′ 6″ E/W x 17′ N/S
- Ceiling Height
  - 13'2"

### **FLOOR PLAN**







# AYAILABLE /UITE

### /uite 300 | 5,140 R/F

### /UITE /PECIFICATION/

- Corner Suite With Abundance of Space
  - Ample Natural Light With Window Line Overlooking Fulton
    Market and Downtown
- Wide Open Concrete Loft Space is Pefect For:
  - Office
  - Creative Flex
  - Studio
- Column Spacing
  - 17' 10" E/W x 17' 10" N/S
- Window Frames (9)
  - 6' 10" Height
  - 7' 6" Width

- Ceiling Height
  - 10'6"
- Window Frames (1)
  - 6' 2" Height
  - 13' 3" Width

### 3<sup>RD</sup> FLOOR







# FULTON MARKET WE/T

### THE CENTER OF CONNECTIVITY



# FULE MA ET DIS E ICT







### CONTACT

### **ZACH PRUITT**

CEO, Principal, Designated Managing Broker (312) 766-4289 zpruitt@cawleychicago.com

### **BRAYDEN SCHIFF**

Associate (630) 869-0919 bschiff@cawleychicago.com

### **ROBYN LYNN**

Licensed Business Manager (312) 766-4291 rlynn@cawleychicago.com