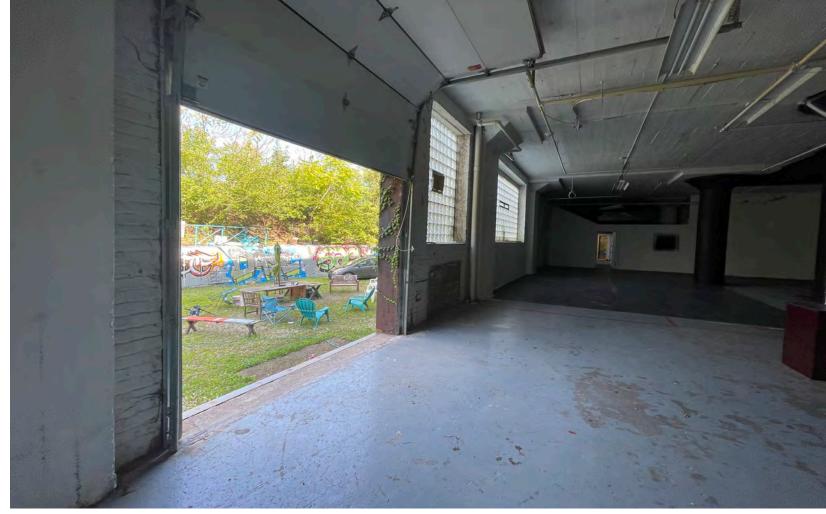

Concrete Loft - Office/Flex

Soaring Floor to Ceiling Heights **Exposed Concrete & Brick** 

Loading

One (1) Freight Elevator Six (6) Exterior Loading Docks

**Secure Building** 

With Keycard Entry

**Public Transportation** 

Loading: 6 Exterior Docks