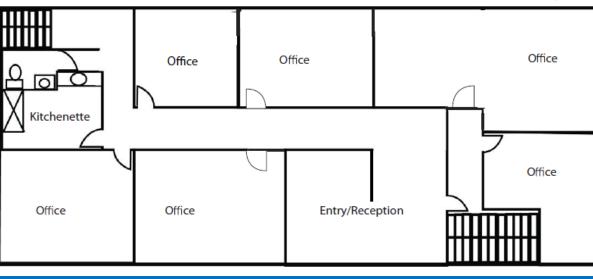

Optical ... & more

**RETAIL:** 

\$3.95/SF + Utilities

Upstairs Office (2nd floor)

Office and Retail

**Near Public Transportation** 

Experience the culture of the Solana Beach Cedros community. Work amongst the artists, retailers, architects, interior designers, coffee shops, beer and wine tasting, restaurants, spas, entertainment and all sorts of eclectic businesses.