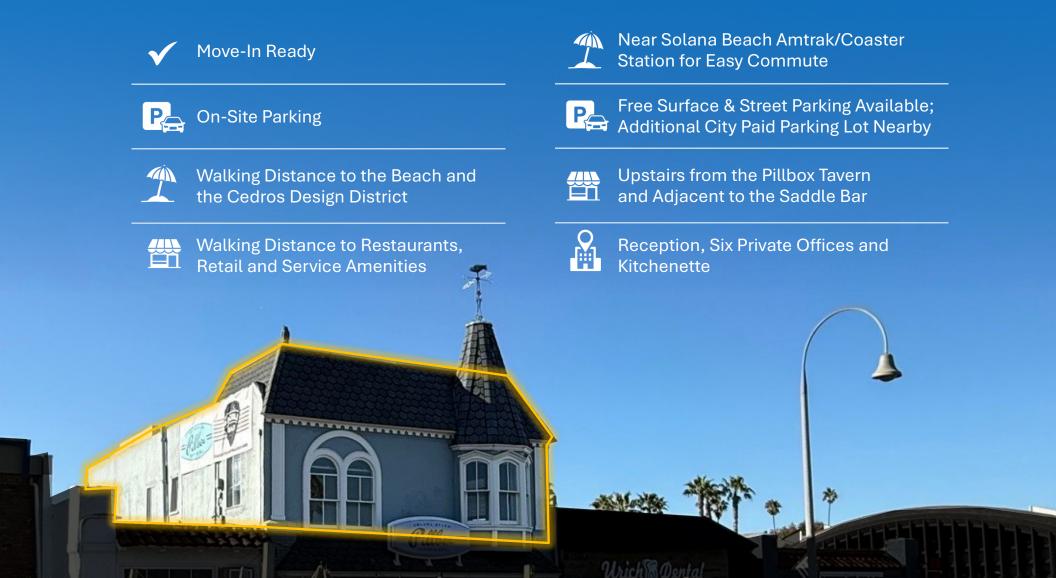

Optical ... & more

**RETAIL:** 

\$3.95/SF + Utilities

Upstairs Office (2nd floor)

Office and Retail

**Near Public Transportation** 

Experience the culture of the Solana Beach Cedros community. Work amongst the artists, retailers, architects, interior designers, coffee shops, beer and wine tasting, restaurants, spas, entertainment and all sorts of eclectic businesses.