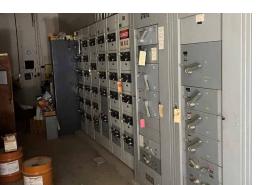

### Property Overview

| Property Type     | Industrial                 |  |
|-------------------|----------------------------|--|
| Construction Type | Steel Pre-engineered       |  |
| Yard              | Yes                        |  |
| Rail Service      | No                         |  |
| Ceiling Height    | Varied                     |  |
| Fire Suppression  | None                       |  |
| Parking           | Ample                      |  |
| Power             | Est. 2600 Amps             |  |
| Sale Price        | \$1,975,000                |  |
| Access            | Contact agent for showings |  |

## Key Highlights

- Geothermal and Well located on site
- Connected to City of Vale Sewer
- Property has been mostly abandoned for 15+ years
- Building has been inspected by a general contractor, demolition contractor, and mechanical engineer who can provide further information on current condition of building and equipment
  - Contact listing agents for more information
- Washington St. E property has 5 abandoned and vandalized houses on site
- Fulleton property has an abandoned small warehouse, large concrete collection pad, and grain storage areas