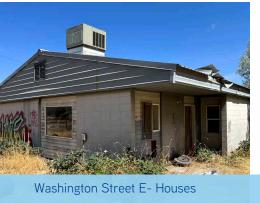

## Key Highlights

- Geothermal and Well located on site
- Connected to City of Vale Sewer
- Property has been mostly abandoned for 15+ years
- Building has been inspected by a general contractor, demolition contractor, and mechanical engineer who can provide further information on current condition of building and equipment
  - Contact listing agents for more information
- Washington St. E property has 5 abandoned and vandalized houses on site
- Fulleton property has an abandoned small warehouse, large concrete collection pad, and grain storage areas

Washington Street E- Office

Washington Street E- Shipping Warehouse

Gallery

Washington Street E- Wells

Washington Street E- Houses

Fulleton Road