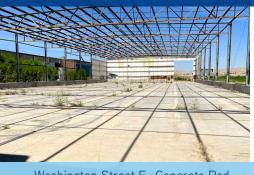

## Key Highlights

- Geothermal and Well located on site
- Connected to City of Vale Sewer
- Property has been mostly abandoned for 15+ years
- Building has been inspected by a general contractor, demolition contractor, and mechanical engineer who can provide further information on current condition of building and equipment
  - Contact listing agents for more information
- Washington St. E property has 5 abandoned and vandalized houses on site
- Fulleton property has an abandoned small warehouse, large concrete collection pad, and grain storage areas

# Floor Plan

Washington St. E

Gallery

Washington Street E

Washington Street E- Main Warehouse

Washington Street E- Mechanical Warehouse

Gallery

Washington Street E- North Warehouse

Washington Street E- Office

Washington Street E- Shipping Warehouse

Gallery

Washington Street E- Wells

Washington Street E- Houses

Fulleton Road