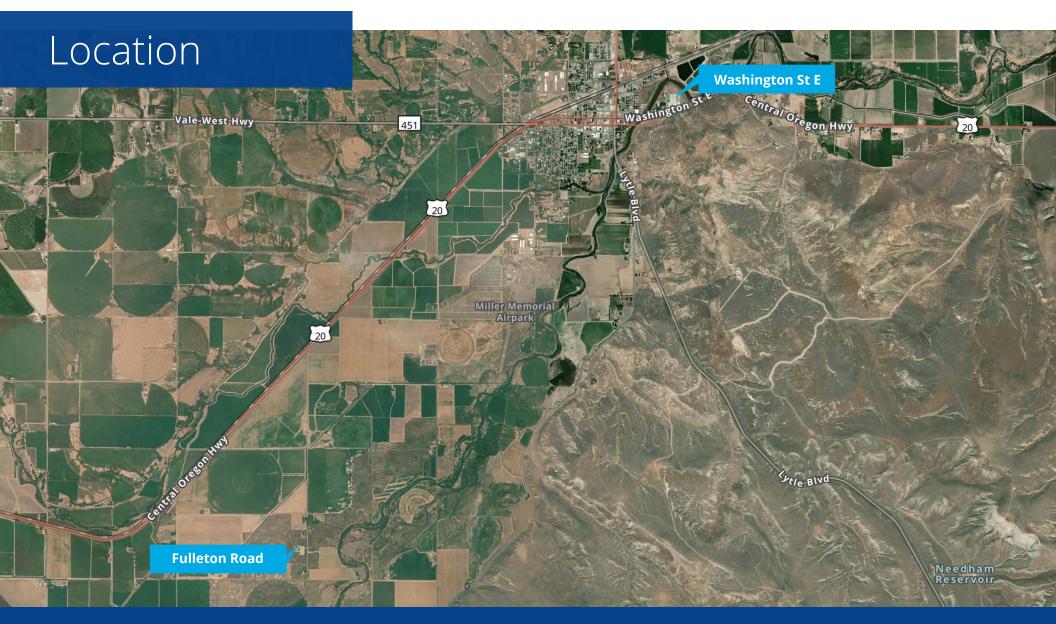

## Opportunity

- Former Mushroom Farm property
- Foreclosed commercial property
- 165,000+/- square feet of warehouse and office
  - Main Warehouse: 104,000 SF
  - North Warehouse: 33,500 SF
  - Mechanical Warehouse: 10,000 SF
  - Shipping Warehouse: 12,000 SF
  - Office: 5,000 SF
  - Total: 165,000 SF
  - Square footages are estimated: Buyer to verify all information
- Consists of two separate areas
  - Fulleton Road Parcels: Composting Facility on 29+/- acres
  - Washington St East Parcels: Warehouse buildings and wells on 16-23+/- acres
  - Acreages are estimated as recorded acreages differ from parcel measurements: Buyer to verify all information

#### Acreage

| Parcel #       | Address               | Acres | Est Acres |
|----------------|-----------------------|-------|-----------|
| 18S45E20D02001 | 985 Washington St. E  | 1     | 1.23      |
| 18S45E20D02000 | TBD Washington St. E  | 1.8   | 1.93      |
| 18S45E20D01800 | 1000 Washington St. E | 10.93 | 13.18     |
| 18S45E20D01801 | TBD Washington St. E  | 0.46  | 0.46      |
| 18S45E20D01803 | 1004 Washington St. E | 2.37  | 6.5       |
|                | Washington St E Total | 16.56 | 23.3      |
| 19S44E1100300  | TBD Fulleton Road     | 9.76  | 10.14     |
| 19S44E1100400  | 3465 Fulleton Road    | 19.55 | 19.75     |
|                | Fulleton Road Total   | 29.31 | 29.89     |