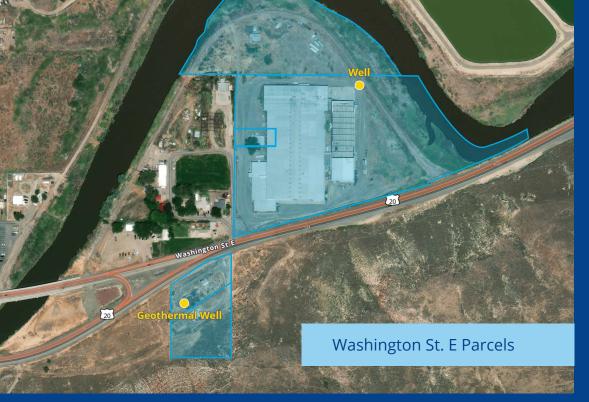

#### Acreage

| Parcel #       | Address               | Acres | Est Acres |
|----------------|-----------------------|-------|-----------|
| 18S45E20D02001 | 985 Washington St. E  | 1     | 1.23      |
| 18S45E20D02000 | TBD Washington St. E  | 1.8   | 1.93      |
| 18S45E20D01800 | 1000 Washington St. E | 10.93 | 13.18     |
| 18S45E20D01801 | TBD Washington St. E  | 0.46  | 0.46      |
| 18S45E20D01803 | 1004 Washington St. E | 2.37  | 6.5       |
|                | Washington St E Total | 16.56 | 23.3      |
| 19S44E1100300  | TBD Fulleton Road     | 9.76  | 10.14     |
| 19S44E1100400  | 3465 Fulleton Road    | 19.55 | 19.75     |
|                | Fulleton Road Total   | 29.31 | 29.89     |

## Key Highlights

- Geothermal and Well located on site
- Connected to City of Vale Sewer
- Property has been mostly abandoned for 15+ years
- Building has been inspected by a general contractor, demolition contractor, and mechanical engineer who can provide further information on current condition of building and equipment
  - Contact listing agents for more information
- Washington St. E property has 5 abandoned and vandalized houses on site
- Fulleton property has an abandoned small warehouse, large concrete collection pad, and grain storage areas