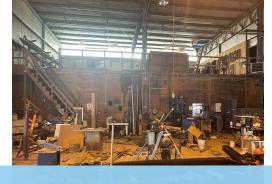

## Key Highlights

- Geothermal and Well located on site
- Connected to City of Vale Sewer
- Property has been mostly abandoned for 15+ years
- Building has been inspected by a general contractor, demolition contractor, and mechanical engineer who can provide further information on current condition of building and equipment
  - Contact listing agents for more information
- Washington St. E property has 5 abandoned and vandalized houses on site
- Fulleton property has an abandoned small warehouse, large concrete collection pad, and grain storage areas