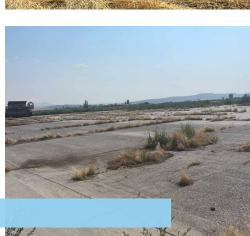

## Key Highlights

- Geothermal and Well located on site
- Connected to City of Vale Sewer
- Property has been mostly abandoned for 15+ years
- Building has been inspected by a general contractor, demolition contractor, and mechanical engineer who can provide further information on current condition of building and equipment
  - Contact listing agents for more information
- Washington St. E property has 5 abandoned and vandalized houses on site
- Fulleton property has an abandoned small warehouse, large concrete collection pad, and grain storage areas

Washington Street E- Office

Washington Street E- Shipping Warehouse

Gallery

Washington Street E- Wells

Washington Street E- Houses

Fulleton Road