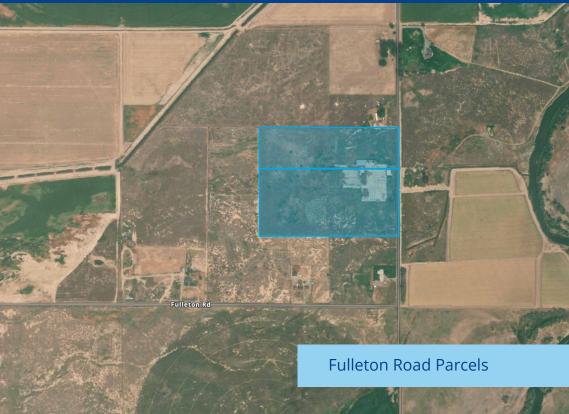

## Opportunity

- Former Mushroom Farm property
- Foreclosed commercial property
- 165,000+/- square feet of warehouse and office
  - Main Warehouse: 104,000 SF
  - North Warehouse: 33,500 SF
  - Mechanical Warehouse: 10,000 SF
  - Shipping Warehouse: 12,000 SF
  - Office: 5,000 SF
  - Total: 165,000 SF
  - Square footages are estimated: Buyer to verify all information
- Consists of two separate areas
  - Fulleton Road Parcels: Composting Facility on 29+/- acres
  - Washington St East Parcels: Warehouse buildings and wells on 16-23+/- acres
  - Acreages are estimated as recorded acreages differ from parcel measurements: Buyer to verify all information

#### Acreage

| Parcel #       | Address               | Acres | Est Acres |
|----------------|-----------------------|-------|-----------|
| 18S45E20D02001 | 985 Washington St. E  | 1     | 1.23      |
| 18S45E20D02000 | TBD Washington St. E  | 1.8   | 1.93      |
| 18S45E20D01800 | 1000 Washington St. E | 10.93 | 13.18     |
| 18S45E20D01801 | TBD Washington St. E  | 0.46  | 0.46      |
| 18S45E20D01803 | 1004 Washington St. E | 2.37  | 6.5       |
|                | Washington St E Total | 16.56 | 23.3      |
| 19S44E1100300  | TBD Fulleton Road     | 9.76  | 10.14     |
| 19S44E1100400  | 3465 Fulleton Road    | 19.55 | 19.75     |
|                | Fulleton Road Total   | 29.31 | 29.89     |