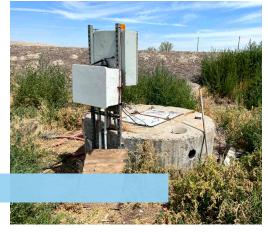

## Key Highlights

- Geothermal and Well located on site
- Connected to City of Vale Sewer
- Property has been mostly abandoned for 15+ years
- Building has been inspected by a general contractor, demolition contractor, and mechanical engineer who can provide further information on current condition of building and equipment
  - Contact listing agents for more information
- Washington St. E property has 5 abandoned and vandalized houses on site
- Fulleton property has an abandoned small warehouse, large concrete collection pad, and grain storage areas

Washington Street E- Office

Washington Street E- Shipping Warehouse

Gallery

Washington Street E- Wells

Washington Street E- Houses

Fulleton Road