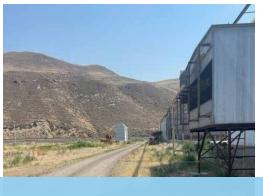

## Opportunity

- Former Mushroom Farm property
- Foreclosed commercial property
- 165,000+/- square feet of warehouse and office
  - Main Warehouse: 104,000 SF
  - North Warehouse: 33,500 SF
  - Mechanical Warehouse: 10,000 SF
  - Shipping Warehouse: 12,000 SF
  - Office: 5,000 SF
  - Total: 165,000 SF
  - Square footages are estimated: Buyer to verify all information
- Consists of two separate areas
  - Fulleton Road Parcels: Composting Facility on 29+/- acres
  - Washington St East Parcels: Warehouse buildings and wells on 16-23+/- acres
  - Acreages are estimated as recorded acreages differ from parcel measurements: Buyer to verify all information

## Key Highlights

- Geothermal and Well located on site
- Connected to City of Vale Sewer
- Property has been mostly abandoned for 15+ years
- Building has been inspected by a general contractor, demolition contractor, and mechanical engineer who can provide further information on current condition of building and equipment
  - Contact listing agents for more information
- Washington St. E property has 5 abandoned and vandalized houses on site
- Fulleton property has an abandoned small warehouse, large concrete collection pad, and grain storage areas