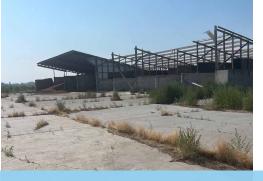

## Key Highlights

- Geothermal and Well located on site
- Connected to City of Vale Sewer
- Property has been mostly abandoned for 15+ years
- Building has been inspected by a general contractor, demolition contractor, and mechanical engineer who can provide further information on current condition of building and equipment
  - Contact listing agents for more information
- Washington St. E property has 5 abandoned and vandalized houses on site
- Fulleton property has an abandoned small warehouse, large concrete collection pad, and grain storage areas

Washington Street E- Office

Washington Street E- Shipping Warehouse

Gallery

Washington Street E- Wells

Washington Street E- Houses

Fulleton Road