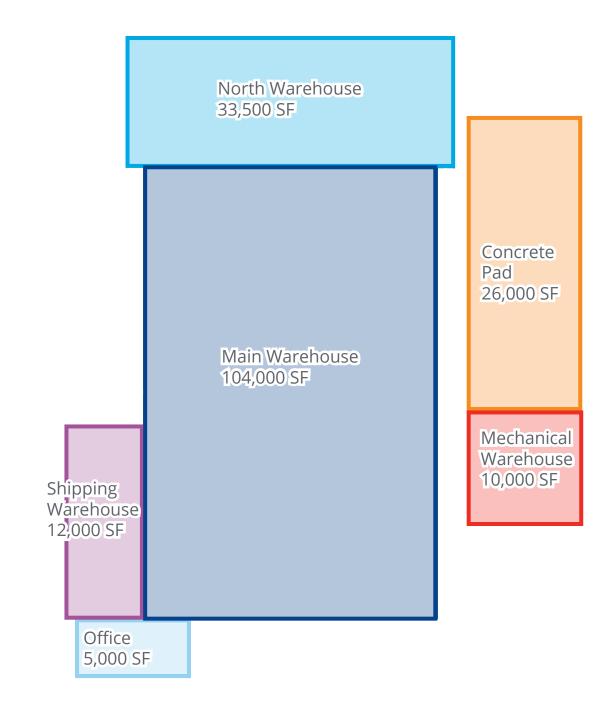

## Opportunity

- Former Mushroom Farm property
- Foreclosed commercial property
- 165,000+/- square feet of warehouse and office
  - Main Warehouse: 104,000 SF
  - North Warehouse: 33,500 SF
  - Mechanical Warehouse: 10,000 SF
  - Shipping Warehouse: 12,000 SF
  - Office: 5,000 SF
  - Total: 165,000 SF
  - Square footages are estimated: Buyer to verify all information
- Consists of two separate areas
  - Fulleton Road Parcels: Composting Facility on 29+/- acres
  - Washington St East Parcels: Warehouse buildings and wells on 16-23+/- acres
  - Acreages are estimated as recorded acreages differ from parcel measurements: Buyer to verify all information

# Floor Plan

Washington St. E

Gallery

Washington Street E

Washington Street E- Main Warehouse

Washington Street E- Mechanical Warehouse

Gallery

Washington Street E- North Warehouse