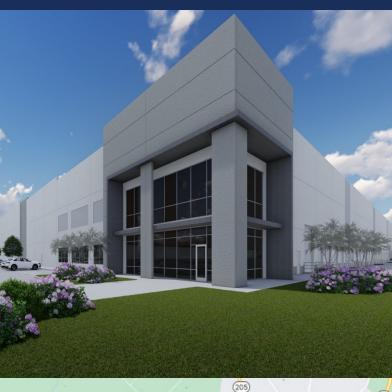

A DEVELOPMENT OF BLUE STAR LAND ADDRESS ON I-20 TBD

OFFICE
WAREHOUSING,
LIGHT
ASSEMBLY,
DISTRIBUTION
AND FULFILLMENT USES

#### **PROPERTY HIGHLIGHTS**

- New construction available
- From 500,000 to 1,041,600 SF
- Office Finish to Suit
- 40' clear height
- 190' Truck Courts
- ESFR sprinkler system
- Floor slab thickness = 6", 4000 PSI
- Truck court thickness = 7", 3600 PSI
- Strategically located to serve the DFW Metroplex and Region with immediate access to I-20
- 33 miles to Downtown Dallas
- 64 miles to Downtown Fort Worth
- 236 miles to Oklahoma City
- 475 miles to New Orleans
- 243 miles to Houston