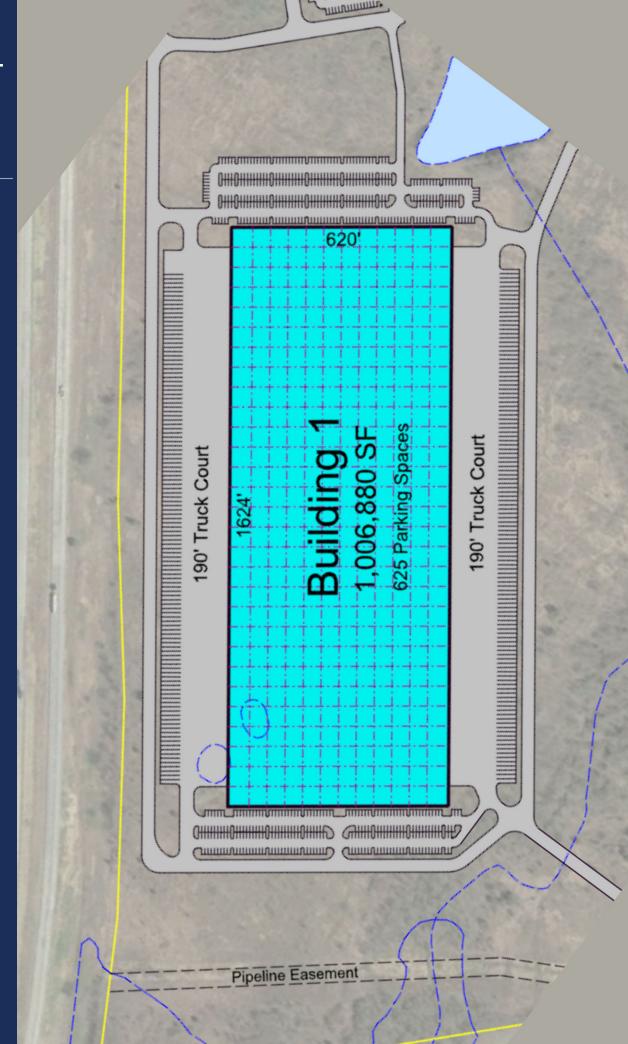

#### **PROPERTY HIGHLIGHTS**

- New construction available
- From 500,000 to 1,041,600 SF
- Office Finish to Suit
- 40' clear height
- 190' Truck Courts
- ESFR sprinkler system
- Floor slab thickness = 6", 4000 PSI
- Truck court thickness = 7", 3600 PSI
- Strategically located to serve the DFW Metroplex and Region with immediate access to I-20
- 33 miles to Downtown Dallas
- 64 miles to Downtown Fort Worth
- 236 miles to Oklahoma City
- 475 miles to New Orleans
- 243 miles to Houston