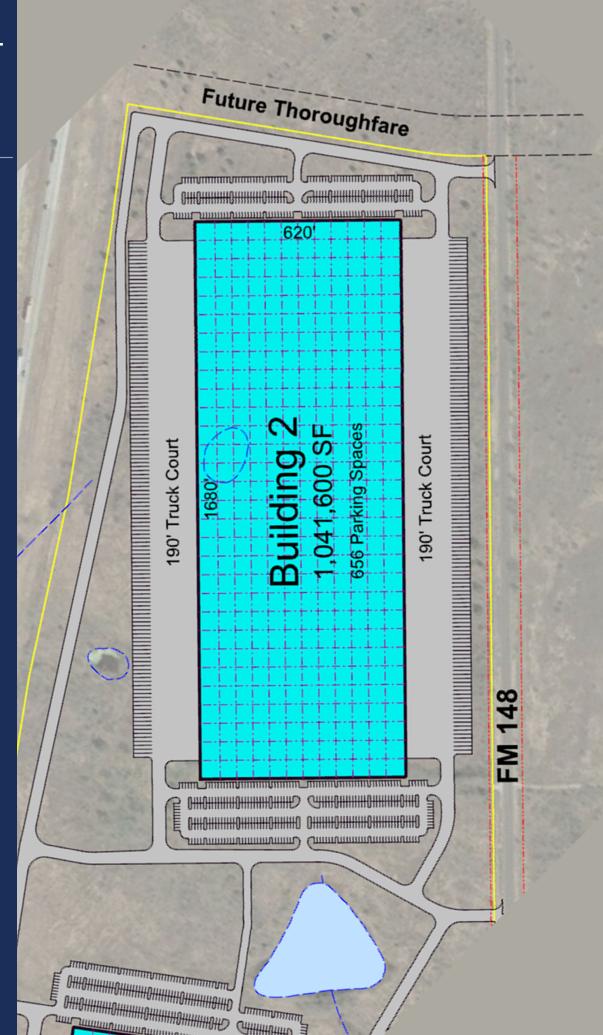

#### **PROPERTY HIGHLIGHTS**

- New construction available
- From 500,000 to 1,041,600 SF
- Office Finish to Suit
- 40' clear height
- 190' Truck Courts
- ESFR sprinkler system
- Floor slab thickness = 6", 4000 PSI
- Truck court thickness = 7", 3600 PSI
- Strategically located to serve the DFW Metroplex and Region with immediate access to I-20
- 33 miles to Downtown Dallas
- 64 miles to Downtown Fort Worth
- 236 miles to Oklahoma City
- 475 miles to New Orleans
- 243 miles to Houston