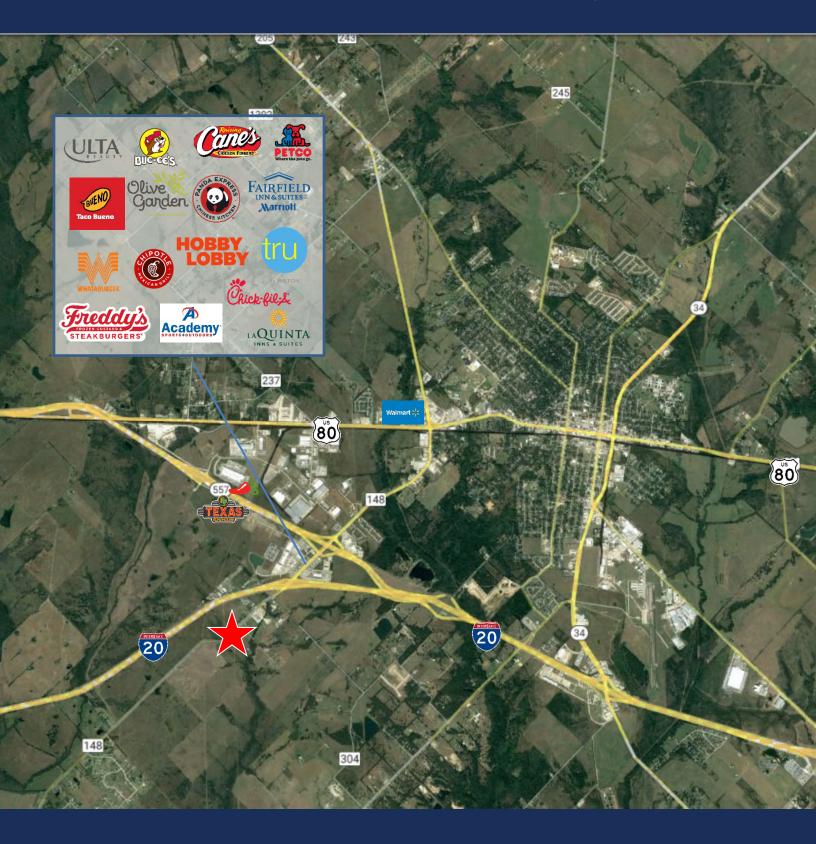

#### **PROPERTY HIGHLIGHTS**

- New construction available
- From 500,000 to 1,041,600 SF
- Office Finish to Suit
- 40' clear height
- 190' Truck Courts
- ESFR sprinkler system
- Floor slab thickness = 6", 4000 PSI
- Truck court thickness = 7", 3600 PSI
- Strategically located to serve the DFW Metroplex and Region with immediate access to I-20
- 33 miles to Downtown Dallas
- 64 miles to Downtown Fort Worth
- 236 miles to Oklahoma City
- 475 miles to New Orleans
- 243 miles to Houston