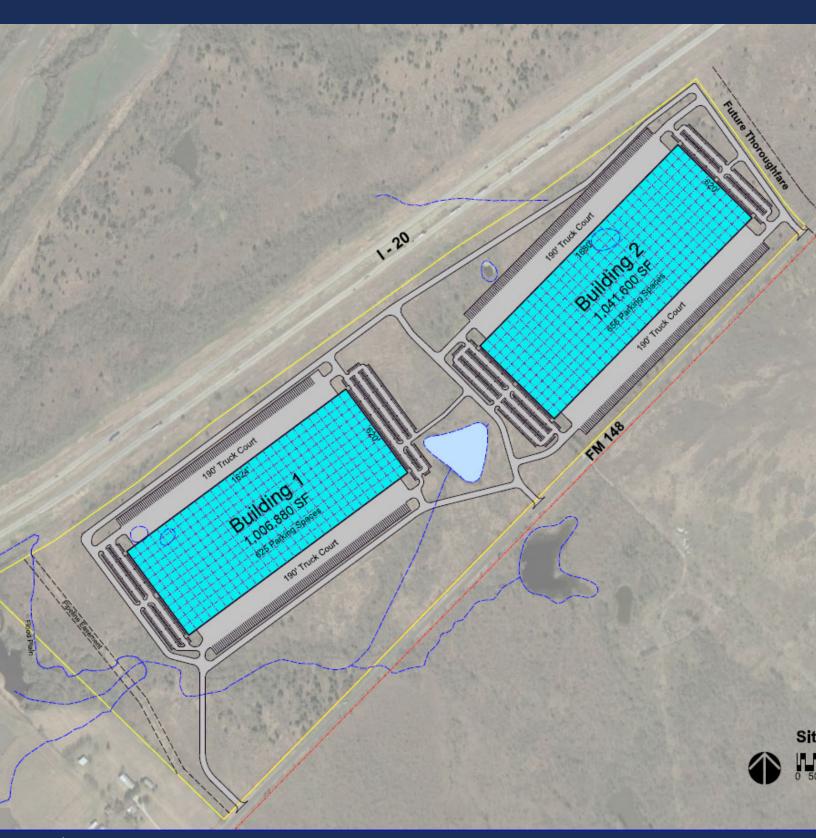

#### **PROPERTY HIGHLIGHTS**

- New construction available
- From 500,000 to 1,041,600 SF
- Office Finish to Suit
- 40' clear height
- 190' Truck Courts
- ESFR sprinkler system
- Floor slab thickness = 6", 4000 PSI
- Truck court thickness = 7", 3600 PSI
- Strategically located to serve the DFW Metroplex and Region with immediate access to I-20
- 33 miles to Downtown Dallas
- 64 miles to Downtown Fort Worth
- 236 miles to Oklahoma City
- 475 miles to New Orleans
- 243 miles to Houston