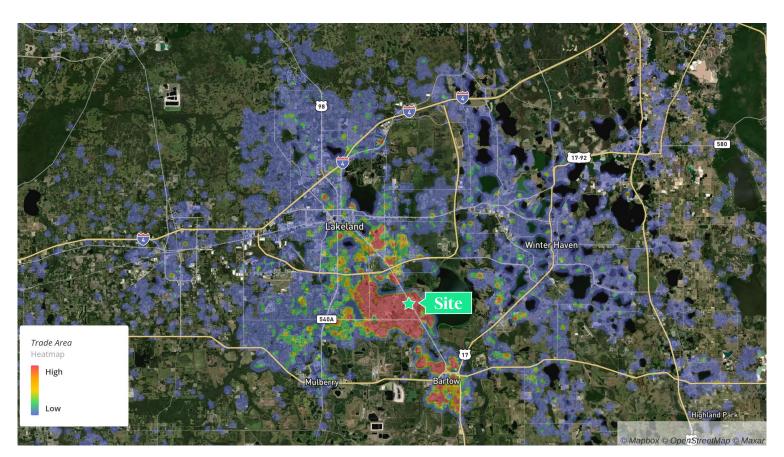

## Site Visit Density

Red, orange, and yellow colors represent the location of 60% of site visitors

Lakeland, FL 33812