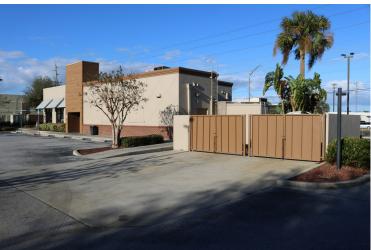

# 5275 US Highway 98

Lakeland, FL 33812

## **Property Highlights**

- + Outparcel to Publix-Anchored Center that averages 1.8 million visits annually
- + Excellent Site-Level Visibility & Road Facing Signage
- + Signalized Intersection Near Polk Pkwy Expressway
- + Close Proximity to Lakeland Regional Medical Center, Polk State College, and 3 miles to Polk Parkway
- + Strong traffic count with 56,500 AADT along US 98/Bartow Rd and 13,000 AADT along Clubhouse Rd