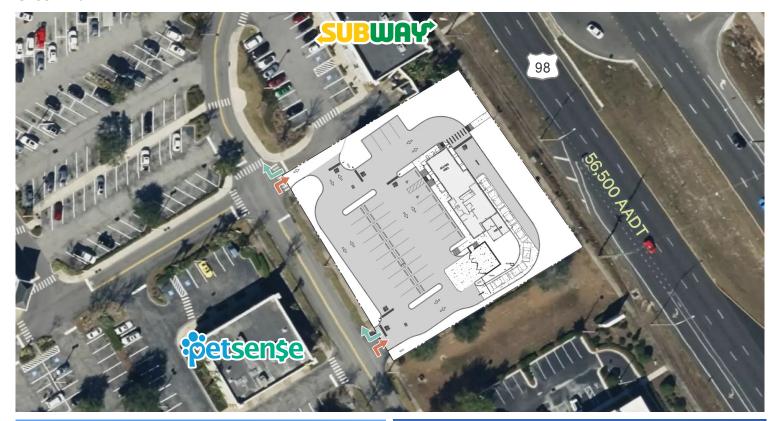

# 5275 US Highway 98

Lakeland, FL 33812



## **Property Highlights**

- + Outparcel to Publix-Anchored Center that averages 1.8 million visits annually
- + Excellent Site-Level Visibility & Road Facing Signage
- + Signalized Intersection Near Polk Pkwy Expressway
- + Close Proximity to Lakeland Regional Medical Center, Polk State College, and 3 miles to Polk Parkway
- + Strong traffic count with 56,500 AADT along US 98/Bartow Rd and 13,000 AADT along Clubhouse Rd

#### **Notable Nearby Tenants**























### Lakeland, FL 33812

## Site Plan











#### **Foot Traffic Overview**



256,600

Est. # of Customers Annually



1.8M

Est. # of Visits Annually



7.02

Avg. Visits / Customer



32 min
Avg. Length-of-Stay / Visit



 Saturday
 290,081

 Friday
 279,048

 Sunday
 261,991

 Top 3 Days
 # of Visits



6-7 pm 297,372 5-6 pm 239,945 12-1 pm 265,889 Top 3 Hours # of Visits

## Site Visit Density



Red, orange, and yellow colors represent the location of 60% of site visitors

Lakeland, FL 33812



## **Contact Us**

**Lenard Williams** 

Vice President +1 813 273 8402 Jack Dupell

First Vice President +1 813 273 8408

Ashlee Borkowski

Client Services Specialist +1 412 983 5328 lenard.williams@cbre.com jack.dupell@cbre.com ashlee.borkowski@cbre.com

| 2024 Demographics        | 1 Mile    | 3 Miles   | 5 Miles   |
|------