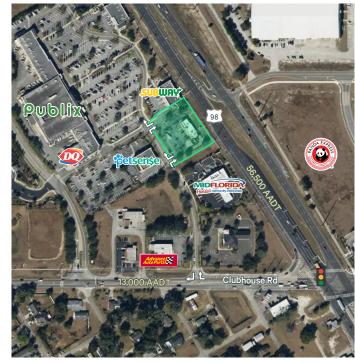

## **Property Highlights**

- + Outparcel to Publix-Anchored Center that averages 1.8 million visits annually
- + Excellent Site-Level Visibility & Road Facing Signage
- + Signalized Intersection Near Polk Pkwy Expressway
- + Close Proximity to Lakeland Regional Medical Center, Polk State College, and 3 miles to Polk Parkway
- + Strong traffic count with 56,500 AADT along US 98/Bartow Rd and 13,000 AADT along Clubhouse Rd

#### **Notable Nearby Tenants**

### Lakeland, FL 33812