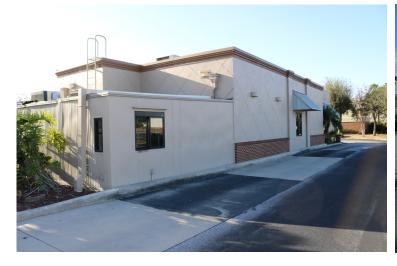

# 5275 US Highway 98

Lakeland, FL 33812

## **Property Highlights**

- + Outparcel to Publix-Anchored Center that averages 1.8 million visits annually
- + Excellent Site-Level Visibility & Road Facing Signage
- + Signalized Intersection Near Polk Pkwy Expressway
- + Close Proximity to Lakeland Regional Medical Center, Polk State College, and 3 miles to Polk Parkway
- + Strong traffic count with 56,500 AADT along US 98/Bartow Rd and 13,000 AADT along Clubhouse Rd