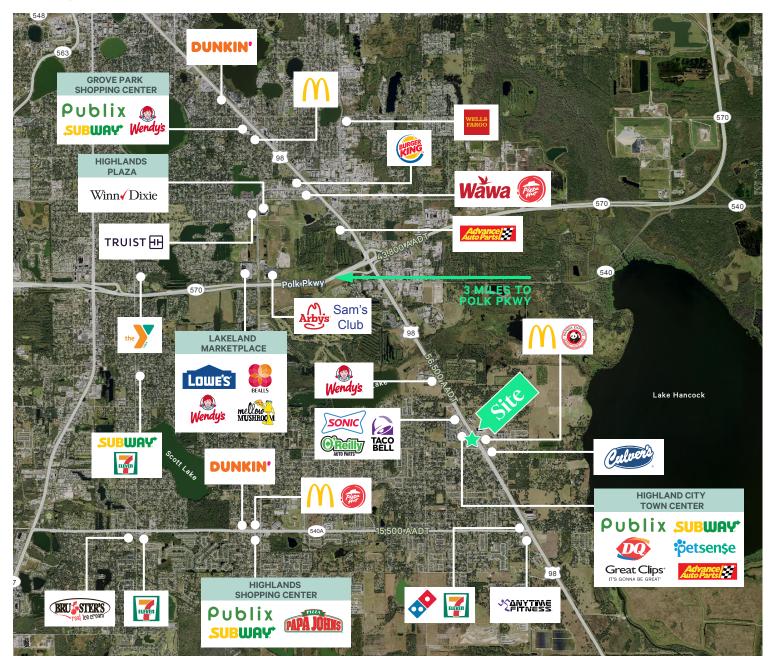

ection Near Polk Pkwy Expressway
- + Close Proximity to Lakeland Regional Medical Center, Polk State College, and 3 miles to Polk Parkway
- + Strong traffic count with 56,500 AADT along US 98/Bartow Rd and 13,000 AADT along Clubhouse Rd

#### **Notable Nearby Tenants**























### Lakeland, FL 33812

## Site Plan











#### **Foot Traffic Overview**



256,600

Est. # of Customers Annually



1.8M

Est. # of Visits Annually



7.02

Avg. Visits / Customer



32 min
Avg. Length-of-Stay / Visit



 Saturday
 290,081

 Friday
 279,048

 Sunday
 261,991

 Top 3 Days
 # of Visits



6-7 pm 297,372 5-6 pm 239,945 12-1 pm 265,889 Top 3 Hours # of Visits

## Site Visit Density



Red, orange, and yellow colors represent the location of 60% of site visitors

Lakeland, FL 33812



## **Contact Us**

**Lenard Williams** 

Vice President +1 813 273 8402 Jack Dupell

First Vice President +1 813 273 8408

Ashlee Borkowski

Client Services Specialist +1 412 983 5328 lenard.williams@cbre.com jack.dupell@cbre.com ashlee.borkowski@cbre.com

| 2024 Demographics        | 1 Mile    | 3 Miles   | 5 Miles   |
|--------------------------|-----------|-----------|-----------|
| Population               | 6,097     | 29,931    | 81,123    |
| Median Age               | 38        | 40        | 40        |
| Households               | 2,256     | 10,584    | 29,833    |
| Average Household Income | \$101,206 | \$113,134 | \$104,361 |

© 2024 CBRE, Inc. All rights reserved. This information has been obtained from sources believed reliable, but has not been verified for accuracy or co