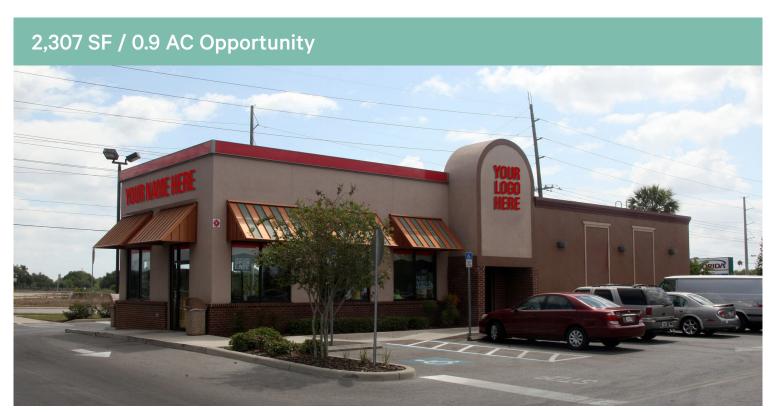

# 5275 US Highway 98

Lakeland, FL 33812

## **Property Highlights**

- + Outparcel to Publix-Anchored Center that averages 1.8 million visits annually
- + Excellent Site-Level Visibility & Road Facing Signage
- + Signalized Intersection Near Polk Pkwy Expressway
- + Close Proximity to Lakeland Regional Medical Center, Polk State College, and 3 miles to Polk Parkway
- + Strong traffic count with 56,500 AADT along US 98/Bartow Rd and 13,000 AADT along Clubhouse Rd