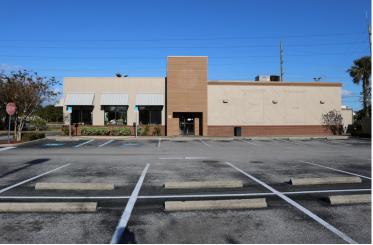

# 5275 US Highway 98

Lakeland, FL 33812

## **Property Highlights**

- + Outparcel to Publix-Anchored Center that averages 1.8 million visits annually
- + Excellent Site-Level Visibility & Road Facing Signage
- + Signalized Intersection Near Polk Pkwy Expressway
- + Close Proximity to Lakeland Regional Medical Center, Polk State College, and 3 miles to Polk Parkway
- + Strong traffic count with 56,500 AADT along US 98/Bartow Rd and 13,000 AADT along Clubhouse Rd