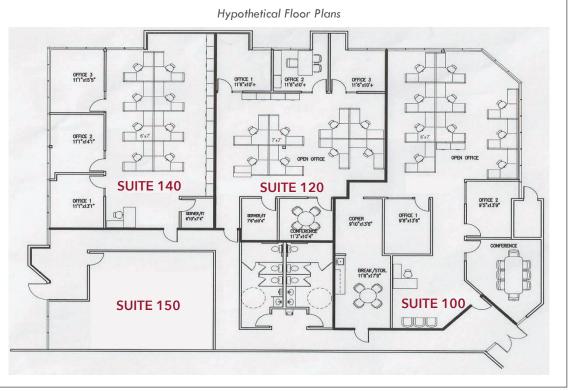

### AVAILABLE FOR LEASE:

Suite 100: ±2,838 RSF

Suite 120: ±1,963 RSF

Suite 140: ±1,987 RSF

Suite 150: ±912 RSF

\*Suites can be combined for up

to ±7,700 SF