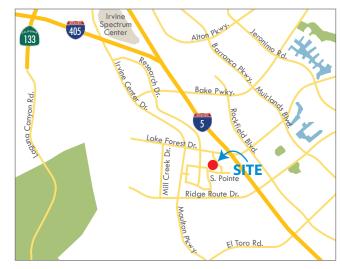

# 23297 SOUTH POINTE DRIVE

LAGUNA HILLS, CA 92653

 $\pm 912$  - 7,700 Square Feet of Office Space for Lease

For More Information, Contact:

# 23297 SOUTH POINTE DRIVE

LAGUNA HILLS, CA 92653

# PROPERTY FEATURES:

- Entire Building Available for Sale
- Low Rise Campus Environment
- Refurbished Carpet, Ceiling Lights and Cherry Oak Office Doors
- Located off the 405 and 5 Freeways (El Toro Y Interchange)
- Free 4:1 Surface Parking
- Located Near Numerous Amenities Including the Irvine Spectrum Entertainment Center