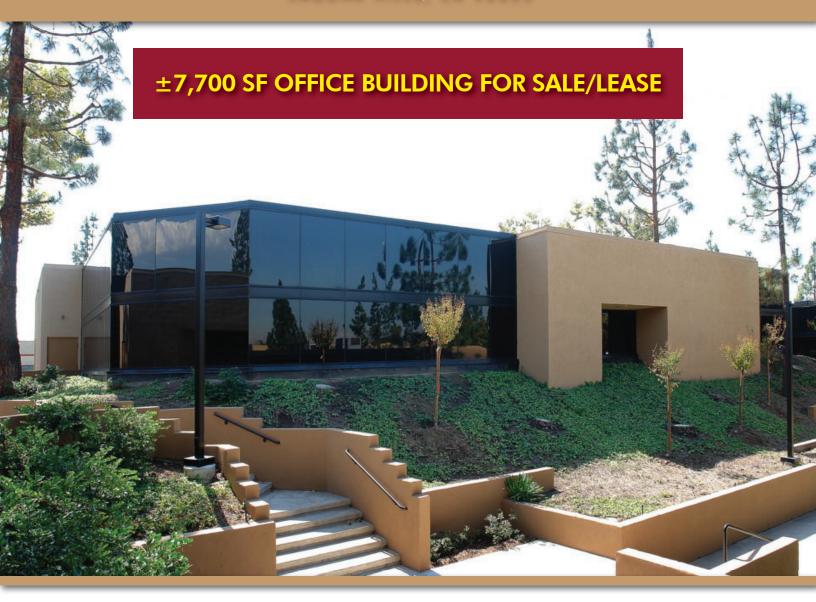

# 23297 SOUTH POINTE DRIVE

LAGUNA HILLS, CA 92653

 $\pm 912$  - 7,700 Square Feet of Office Space for Lease

For More Information, Contact:

# 23297 SOUTH POINTE DRIVE

LAGUNA HILLS, CA 92653

# PROPERTY FEATURES:

- Entire Building Available for Sale
- Low Rise Campus Environment
- Refurbished Carpet, Ceiling Lights and Cherry Oak Office Doors
- Located off the 405 and 5 Freeways (El Toro Y Interchange)
- Free 4:1 Surface Parking
- Located Near Numerous Amenities Including the Irvine Spectrum Entertainment Center