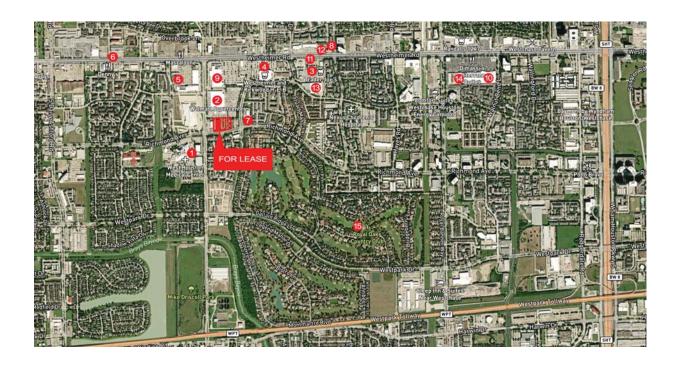

## AERIAL MAP 12000 Richmond Avenue

## SURROUNDING AMENITES & SERVICES

- 1. HCA Houston Healthcare West
- 2. Walmart
- 3. Trader Joe's
- 4.HEB
- 5. Phoenicia Specialty Foods
- 6. Fadi's Mediterranean Grill
- 7. Walgreens
- 8. CVS

- 9. Lowe's Home Improvement
- 10. Target
- 11. P.F. Chang's
- 12. Chase Bank
- 13. Kohl's
- 14. Whole Foods
- 15. Royal Oaks Country Club