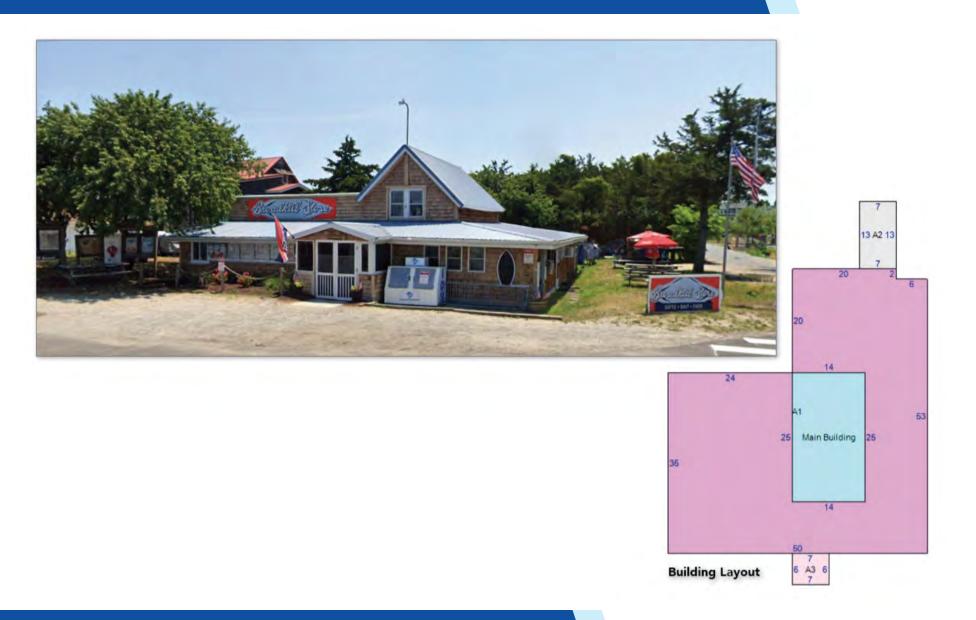

#### PROPERTY DESCRIPTION

Seize this rare retail opportunity in an unbeatable bay view location! This 2,392 +/-SF freestanding building sits on a 0.36 +/- Acre lot, surrounded by vacation homes and beach houses, ensuring a steady flow of foot traffic from tourists and locals alike. Included in the purchase is a thriving seasonal retail business serving a variety of food options, including a deli, pizza and ice cream, as well as convenience goods, branded attire and fishing related items. With no direct competition in the area, this property is a prime investment for retail, food & beverage, or specialty services looking to capitalize on a high-demand, underserved market.

#### PROPERTY HIGHLIGHTS

- Location: 125' from the Beach
- Building Size: 2,392 +/- SF
- Lot Size: 0.36 +/- Acres

#### **OFFERING SUMMARY**

| Business and Real Estate Sale Price: | \$849,900      |
|--------------------------------------|----------------|
| Lot Size:                            | 0.36 +/- Acres |
| Building Size:                       | 2,392 +/- SF   |