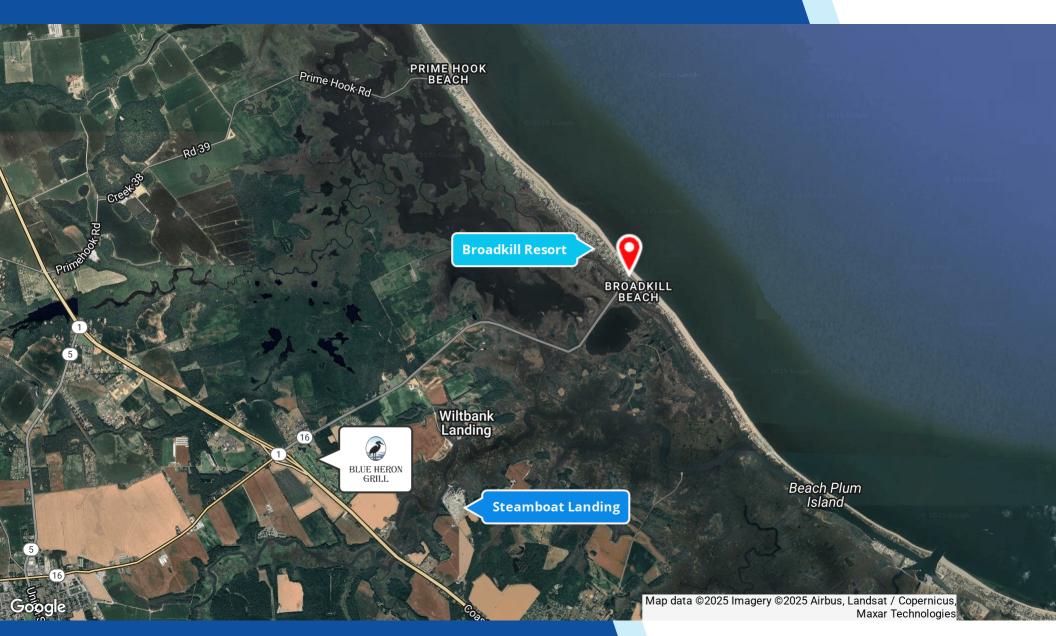

#### PROPERTY DESCRIPTION

Seize this rare retail opportunity in an unbeatable bay view location! This 2,392 +/-SF freestanding building sits on a 0.36 +/- Acre lot, surrounded by vacation homes and beach houses, ensuring a steady flow of foot traffic from tourists and locals alike. Included in the purchase is a thriving seasonal retail business serving a variety of food options, including a deli, pizza and ice cream, as well as convenience goods, branded attire and fishing related items. With no direct competition in the area, this property is a prime investment for retail, food & beverage, or specialty services looking to capitalize on a high-demand, underserved market.