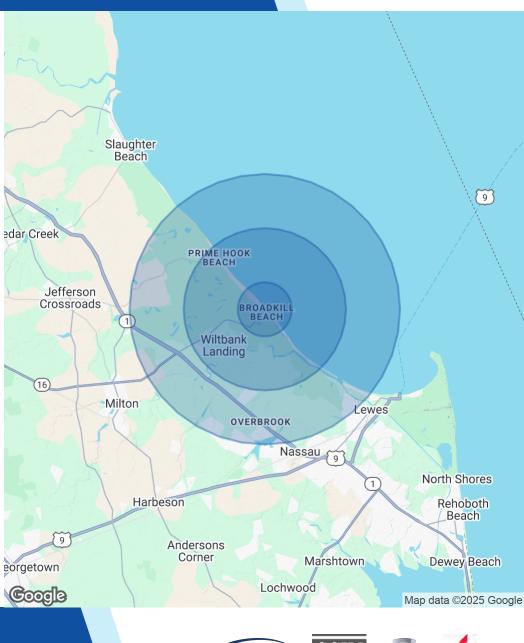

JOSEPH LATINA, SIOR Managing Principal O: 302.414.1000 | C: 302.530.1233 jlatina@LMTCRE.com

Milton, DE 19968

| POPULATION           | 1 MILE    | 3 MILES   | 5 MILES   |
|----------------------|-----------|-----------|-----------|
| Total Population     | 218       | 800       | 6,317     |
| Average Age          | 54        | 54        | 54        |
| Average Age (Male)   | 53        | 53        | 54        |
| Average Age (Female) | 55        | 54        | 55        |
| HOUSEHOLDS & INCOME  | 1 MILE    | 3 MILES   | 5 MILES   |
| Total Households     | 106       | 378       | 2,939     |
| # of Persons per HH  | 2.1       | 2.1       | 2.1       |
| Average HH Income    | \$96,897  | \$117,207 | \$113,867 |
| Average House Value  | \$696,571 | \$660,913 | \$554,785 |