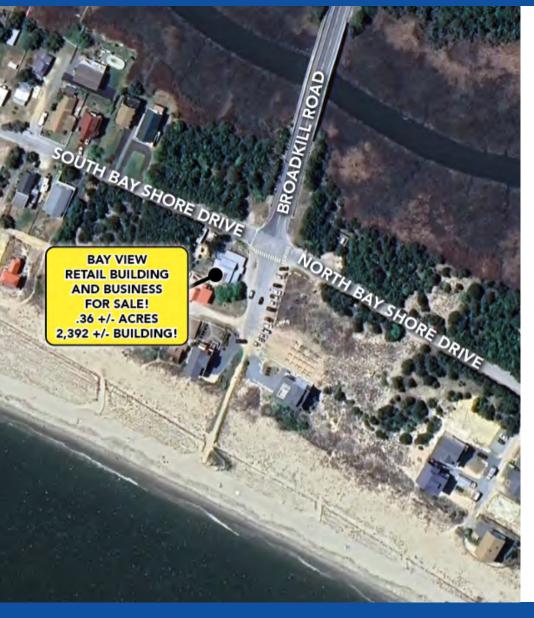

#### PROPERTY DESCRIPTION

Seize this rare retail opportunity in an unbeatable bay view location! This 2,392 +/-SF freestanding building sits on a 0.36 +/- Acre lot, surrounded by vacation homes and beach houses, ensuring a steady flow of foot traffic from tourists and locals alike. Included in the purchase is a thriving seasonal retail business serving a variety of food options, including a deli, pizza and ice cream, as well as convenience goods, branded attire and fishing related items. With no direct competition in the area, this property is a prime investment for retail, food & beverage, or specialty services looking to capitalize on a high-demand, underserved market.

#### PROPERTY HIGHLIGHTS

- Location: 125' from the Beach
- Building Size: 2,392 +/- SF
- Lot Size: 0.36 +/- Acres

#### **OFFERING SUMMARY**

| Business and Real Estate Sale Price: | \$849,900      |
|--------------------------------------|----------------|
| Lot Size:                            | 0.36 +/- Acres |
| Building Size:                       | 2,392 +/- SF   |