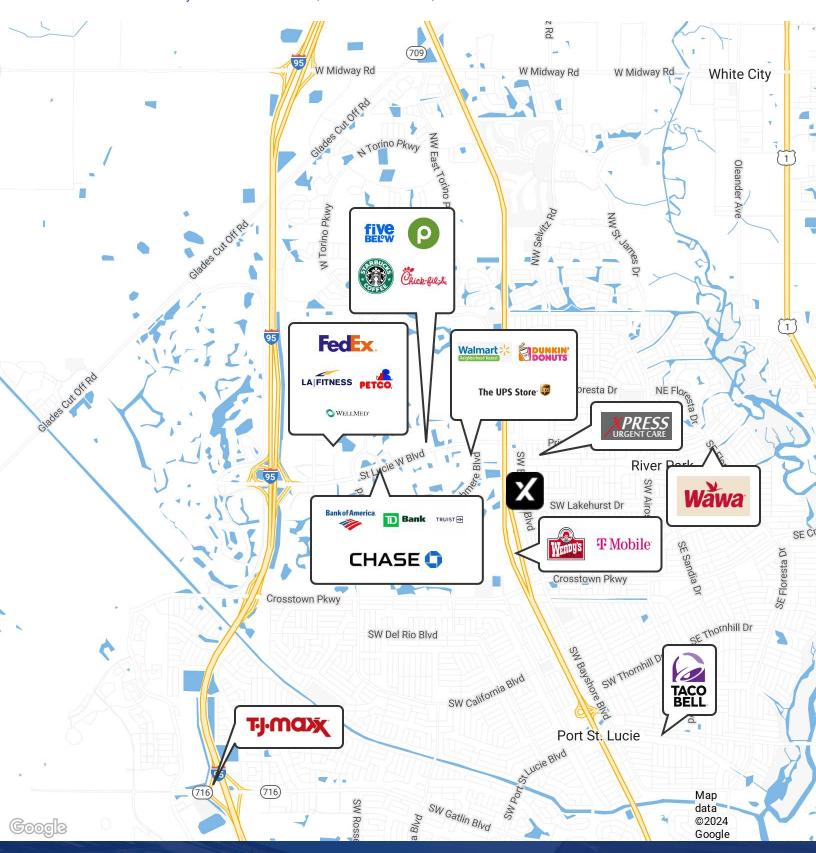

#### **Property Overview**

eXp Commercial is proud to exclusively offer this prime Retail Condo investment opportunity in the vibrant St Lucie West submarket of Port St Lucie, FL. BOTH the real estate and the Xpress Hair Salon business (+\$65,000) are for sale! This impeccably renovated 800 SF retail condo spared no expense, with over \$100,000 in upgrades it features a new AC unit, metallic epoxy flooring, a washer and dryer room with extra storage, a break area, one very elegant bathroom, custom cabinetry with crown molding, LED lighting, 144cm of decorated fiber glass for the reception desk, and a GREASE TRAP in the event the new owner wishes to convert to a RESTAURANT use. Other owners/tenants in the plaza include Progressive, Boost Mobile, Century 21, the Italian Market, among others. The owner of the business is open to staying and working in the salon full time, with current annual Gross Sales nearing \$175,000 and with room for growth, this compelling opportunity is primed for investors seeking a stable and lucrative venture. With its strategic location directly on Bayshore Blvd, a couple miles from Crosstown Pkwy, Turnpike, and I-95 and its strong tenant base, this property stands out as a promising addition to any retail investor's portfolio, or next owner user!

### **Property Highlights**

- Real Estate for sale w/ the business
- Over \$100,000 in upgrades including NEW AC
- Approximately \$175,000 in Gross Revenue
- Unit comes with GREASE TRAP for restaurant conversion