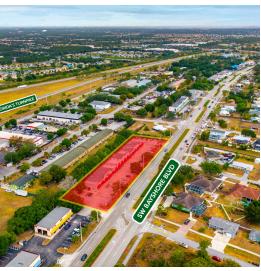

s is open to staying and working in the salon full time, with current annual Gross Sales nearing \$175,000 and with room for growth, this compelling opportunity is primed for investors seeking a stable and lucrative venture. With its strategic location directly on Bayshore Blvd, a couple miles from Crosstown Pkwy, Turnpike, and I-95 and its strong tenant base, this property stands out as a promising addition to any retail investor's portfolio, or next owner user!

### **Property Highlights**

- Real Estate for sale w/ the business
- Over \$100,000 in upgrades including NEW AC
- Approximately \$175,000 in Gross Revenue
- Unit comes with GREASE TRAP for restaurant conversion



407.913.1199

marcos.peres@expcommercial.com



1060 Southwest Bayshore Boulevard, Port St. Lucie, FL 34983



















### **Marcos Peres**

407.913.1199

marcos.peres@expcommercial.com



eXp Commercial, LLC, its direct and indirect parents and their subsidiaries (together, "We") obtained the information above from sources believed to be reliable, however, We have not verified its accuracy and make no guarantee, warranty or representation, expressed or implied, about such information. The information contained above is submitted subject to the possibility of errors, omissions, price changes, rental or other conditions, prior sale, lease or financing, or withdrawal without notice. Any projections, opinions, assumptions or estimates of the information contained above or provided in connection therewith, either expressed or implied, are for example only, and they may not represent current or futu