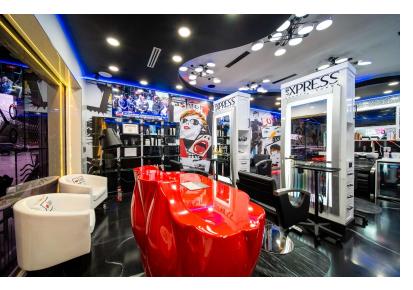

#### **Property Overview**

eXp Commercial is proud to exclusively offer this prime Retail Condo investment opportunity in the vibrant St Lucie West submarket of Port St Lucie, FL. BOTH the real estate and the Xpress Hair Salon business (+\$65,000) are for sale! This impeccably renovated 800 SF retail condo spared no expense, with over \$100,000 in upgrades it features a new AC unit, metallic epoxy flooring, a washer and dryer room with extra storage, a break area, one very elegant bathroom, custom cabinetry with crown molding, LED lighting, 144cm of decorated fiber glass for the reception desk, and a GREASE TRAP in the event the new owner wishes to convert to a RESTAURANT use. Other owners/tenants in the plaza include Progressive, Boost Mobile, Century 21, the Italian Market, among others. The owner of the business is open to staying and working in the salon full time, with current annual Gross Sales nearing \$175,000 and with room for growth, this compelling opportunity is primed for investors seeking a stable and lucrative venture. With its strategic location directly on Bayshore Blvd, a couple miles from Crosstown Pkwy, Turnpike, and I-95 and its strong tenant base, this property stands out as a promising addition to any retail investor's portfolio, or next owner user!

### **Property Highlights**

- Real Estate for sale w/ the business
- Over \$100,000 in upgrades including NEW AC
- Approximately \$175,000 in Gross Revenue
- Unit comes with GREASE TRAP for restaurant conversion