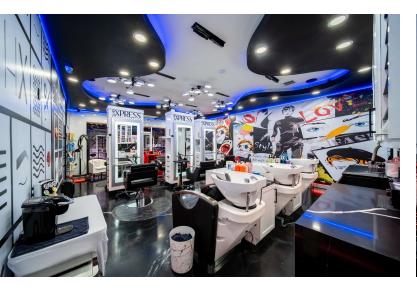

#### **Property Overview**

eXp Commercial is proud to exclusively offer this prime Retail Condo investment opportunity in the vibrant St Lucie West submarket of Port St Lucie, FL. BOTH the real estate and the Xpress Hair Salon business (+\$65,000) are for sale! This impeccably renovated 800 SF retail condo spared no expense, with over \$100,000 in upgrades it features a new AC unit, metallic epoxy flooring, a washer and dryer room with extra storage, a break area, one very elegant bathroom, custom cabinetry with crown molding, LED lighting, 144cm of decorated fiber glass for the reception desk, and a GREASE TRAP in the event the new owner wishes to convert to a RESTAURANT use. Other owners/tenants in the plaza include Progressive, Boost Mobile, Century 21, the Italian Market, among others. The owner of the business is open to staying and working in the salon full time, with current annual Gross Sales nearing \$175,000 and with room for growth, this compelling opportunity is primed for investors seeking a stable and lucrative venture. With its strategic location directly on Bayshore Blvd, a couple miles from Crosstown Pkwy, Turnpike, and I-95 and its strong tenant base, this property stands out as a promising addition to any retail investor's portfolio, or next owner user!