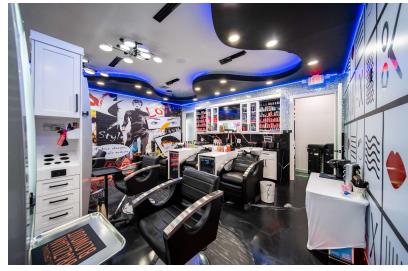

#### **Property Overview**

eXp Commercial is proud to exclusively offer this prime Retail Condo investment opportunity in the vibrant St Lucie West submarket of Port St Lucie, FL. BOTH the real estate and the Xpress Hair Salon business (+\$65,000) are for sale! This impeccably renovated 800 SF retail condo spared no expense, with over \$100,000 in upgrades it features a new AC unit, metallic epoxy flooring, a washer and dryer room with extra storage, a break area, one very elegant bathroom, custom cabinetry with crown molding, LED lighting, 144cm of decorated fiber glass for the reception desk, and a GREASE TRAP in the event the new owner wishes to convert to a RESTAURANT use. Other owners/tenants in the plaza include Progressive, Boost Mobile, Century 21, the Italian Market, among others. The owner of the business is open to staying and working in the salon full time, with current annual Gross Sales nearing \$175,000 and with room for growth, this compelling opportunity is primed for investors seeking a stable and lucrative venture. With its strategic location directly on Bayshore Blvd, a couple miles from Crosstown Pkwy, Turnpike, and I-95 and its strong tenant base, this property stands out as a promising addition to any retail investor's portfolio, or next owner user!

### **Property Highlights**

- Real Estate for sale w/ the business
- Over \$100,000 in upgrades including NEW AC
- Approximately \$175,000 in Gross Revenue
- Unit comes with GREASE TRAP for restaurant conversion