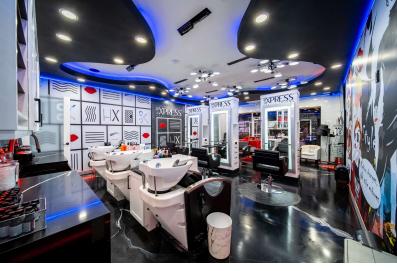

#### **Property Overview**

eXp Commercial is proud to exclusively offer this prime Retail Condo investment opportunity in the vibrant St Lucie West submarket of Port St Lucie, FL. BOTH the real estate and the Xpress Hair Salon business (+\$65,000) are for sale! This impeccably renovated 800 SF retail condo spared no expense, with over \$100,000 in upgrades it features a new AC unit, metallic epoxy flooring, a washer and dryer room with extra storage, a break area, one very elegant bathroom, custom cabinetry with crown molding, LED lighting, 144cm of decorated fiber glass for the reception desk, and a GREASE TRAP in the event the new owner wishes to convert to a RESTAURANT use. Other owners/tenants in the plaza include Progressive, Boost Mobile, Century 21, the Italian Market, among others. The owner of the business is open to staying and working in the salon full time, with current annual Gross Sales nearing \$175,000 and with room for growth, this compelling opportunity is primed for investors seeking a stable and lucrative venture. With its strategic location directly on Bayshore Blvd, a couple miles from Crosstown Pkwy, Turnpike, and I-95 and its strong tenant base, this property stands out as a promising addition to any retail investor's portfolio, or next owner user!

### **Property Highlights**

- Real Estate for sale w/ the business
- Over \$100,000 in upgrades including NEW AC
- Approximately \$175,000 in Gross Revenue
- Unit comes with GREASE TRAP for restaurant conversion