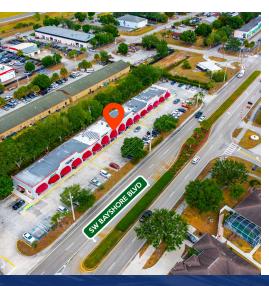

1060 Southwest Bayshore Boulevard, Port St. Lucie, FL 34983

#### **Property Overview**

eXp Commercial is proud to exclusively offer this prime Retail Condo investment opportunity in the vibrant St Lucie West submarket of Port St Lucie, FL. BOTH the real estate and the Xpress Hair Salon business (+\$65,000) are for sale! This impeccably renovated 800 SF retail condo spared no expense, with over \$100,000 in upgrades it features a new AC unit, metallic epoxy flooring, a washer and dryer room with extra storage, a break area, one very elegant bathroom, custom cabinetry with crown molding, LED lighting, 144cm of decorated fiber glass for the reception desk, and a GREASE TRAP in the event the new owner wishes to convert to a RESTAURANT use. Other owners/tenants in the plaza include Progressive, Boost Mobile, Century 21, the Italian Market, among others. The owner of the business is open to staying and working in the salon full time, with current annual Gross Sales nearing \$175,000 and with room for growth, this compelling opportunity is primed for investors seeking a stable and lucrative venture. With its strategic location directly on Bayshore Blvd, a couple miles from Crosstown Pkwy, Turnpike, and I-95 and its strong tenant base, this property stands out as a promising addition to any retail investor's portfolio, or next owner user!