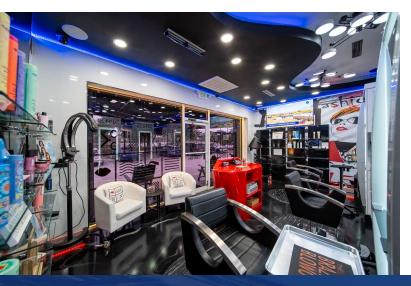

#### **Property Overview**

eXp Commercial is proud to exclusively offer this prime Retail Condo investment opportunity in the vibrant St Lucie West submarket of Port St Lucie, FL. BOTH the real estate and the Xpress Hair Salon business (+\$65,000) are for sale! This impeccably renovated 800 SF retail condo spared no expense, with over \$100,000 in upgrades it features a new AC unit, metallic epoxy flooring, a washer and dryer room with extra storage, a break area, one very elegant bathroom, custom cabinetry with crown molding, LED lighting, 144cm of decorated fiber glass for the reception desk, and a GREASE TRAP in the event the new owner wishes to convert to a RESTAURANT use. Other owners/tenants in the plaza include Progressive, Boost Mobile, Century 21, the Italian Market, among others. The owner of the business is open to staying and working in the salon full time, with current annual Gross Sales nearing \$175,000 and with room for growth, this compelling opportunity is primed for investors seeking a stable and lucrative venture. With its strategic location directly on Bayshore Blvd, a couple miles from Crosstown Pkwy, Turnpike, and I-95 and its strong tenant base, this property stands out as a promising addition to any retail investor's portfolio, or next owner user!

### **Property Highlights**

- Real Estate for sale w/ the business
- Over \$100,000 in upgrades including NEW AC
- Approximately \$175,000 in Gross Revenue
- Unit comes with GREASE TRAP for restaurant conversion