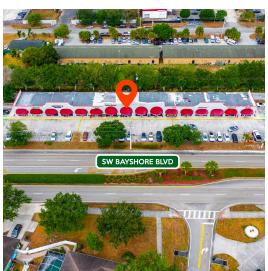

1060 Southwest Bayshore Boulevard, Port St. Lucie, FL 34983

#### **Property Overview**

eXp Commercial is proud to exclusively offer this prime Retail Condo investment opportunity in the vibrant St Lucie West submarket of Port St Lucie, FL. BOTH the real estate and the Xpress Hair Salon business (+\$65,000) are for sale! This impeccably renovated 800 SF retail condo spared no expense, with over \$100,000 in upgrades it features a new AC unit, metallic epoxy flooring, a washer and dryer room with extra storage, a break area, one very elegant bathroom, custom cabinetry with crown molding, LED lighting, 144cm of decorated fiber glass for the reception desk, and a GREASE TRAP in the event the new owner wishes to convert to a RESTAURANT use. Other owners/tenants in the plaza include Progressive, Boost Mobile, Century 21, the Italian Market, among others. The owner of the business is open to staying and working in the salon full time, with current annual Gross Sales nearing \$175,000 and with room for growth, this compelling opportunity is primed for investors seeking a stable and lucrative venture. With its strategic location directly on Bayshore Blvd, a couple miles from Crosstown Pkwy, Turnpike, and I-95 and its strong tenant base, this property stands out as a promising addition to any retail investor's portfolio, or next owner user!