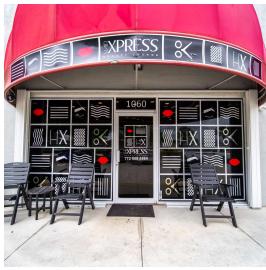

#### **Property Overview**

eXp Commercial is proud to exclusively offer this prime Retail Condo investment opportunity in the vibrant St Lucie West submarket of Port St Lucie, FL. BOTH the real estate and the Xpress Hair Salon business (+\$65,000) are for sale! This impeccably renovated 800 SF retail condo spared no expense, with over \$100,000 in upgrades it features a new AC unit, metallic epoxy flooring, a washer and dryer room with extra storage, a break area, one very elegant bathroom, custom cabinetry with crown molding, LED lighting, 144cm of decorated fiber glass for the reception desk, and a GREASE TRAP in the event the new owner wishes to convert to a RESTAURANT use. Other owners/tenants in the plaza include Progressive, Boost Mobile, Century 21, the Italian Market, among others. The owner of the business is open to staying and working in the salon full time, with current annual Gross Sales nearing \$175,000 and with room for growth, this compelling opportunity is primed for investors seeking a stable and lucrative venture. With its strategic location directly on Bayshore Blvd, a couple miles from Crosstown Pkwy, Turnpike, and I-95 and its strong tenant base, this property stands out as a promising addition to any retail investor's portfolio, or next owner user!

### **Property Highlights**

- Real Estate for sale w/ the business
- Over \$100,000 in upgrades including NEW AC
- Approximately \$175,000 in Gross Revenue
- Unit comes with GREASE TRAP for restaurant conversion