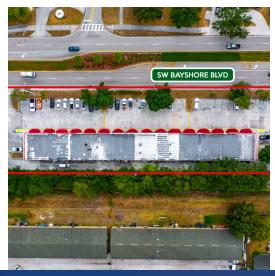

#### **Property Overview**

eXp Commercial is proud to exclusively offer this prime Retail Condo investment opportunity in the vibrant St Lucie West submarket of Port St Lucie, FL. BOTH the real estate and the Xpress Hair Salon business (+\$65,000) are for sale! This impeccably renovated 800 SF retail condo spared no expense, with over \$100,000 in upgrades it features a new AC unit, metallic epoxy flooring, a washer and dryer room with extra storage, a break area, one very elegant bathroom, custom cabinetry with crown molding, LED lighting, 144cm of decorated fiber glass for the reception desk, and a GREASE TRAP in the event the new owner wishes to convert to a RESTAURANT use. Other owners/tenants in the plaza include Progressive, Boost Mobile, Century 21, the Italian Market, among others. The owner of the business is open to staying and working in the salon full time, with current annual Gross Sales nearing \$175,000 and with room for growth, this compelling opportunity is primed for investors seeking a stable and lucrative venture. With its strategic location directly on Bayshore Blvd, a couple miles from Crosstown Pkwy, Turnpike, and I-95 and its strong tenant base, this property stands out as a promising addition to any retail investor's portfolio, or next owner user!