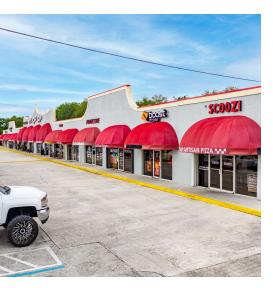

#### **Property Overview**

eXp Commercial is proud to exclusively offer this prime Retail Condo investment opportunity in the vibrant St Lucie West submarket of Port St Lucie, FL. BOTH the real estate and the Xpress Hair Salon business (+\$65,000) are for sale! This impeccably renovated 800 SF retail condo spared no expense, with over \$100,000 in upgrades it features a new AC unit, metallic epoxy flooring, a washer and dryer room with extra storage, a break area, one very elegant bathroom, custom cabinetry with crown molding, LED lighting, 144cm of decorated fiber glass for the reception desk, and a GREASE TRAP in the event the new owner wishes to convert to a RESTAURANT use. Other owners/tenants in the plaza include Progressive, Boost Mobile, Century 21, the Italian Market, among others. The owner of the business is open to staying and working in the salon full time, with current annual Gross Sales nearing \$175,000 and with room for growth, this compelling opportunity is primed for investors seeking a stable and lucrative venture. With its strategic location directly on Bayshore Blvd, a couple miles from Crosstown Pkwy, Turnpike, and I-95 and its strong tenant base, this property stands out as a promising addition to any retail investor's portfolio, or next owner user!