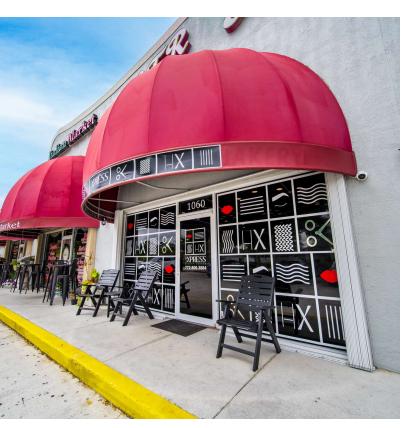

1060 Southwest Bayshore Boulevard, Port St. Lucie, FL 34983

#### **Property Overview**

eXp Commercial is proud to exclusively offer this prime Retail Condo investment opportunity in the vibrant St Lucie West submarket of Port St Lucie, FL. BOTH the real estate and the Xpress Hair Salon business (+\$65,000) are for sale! This impeccably renovated 800 SF retail condo spared no expense, with over \$100,000 in upgrades it features a new AC unit, metallic epoxy flooring, a washer and dryer room with extra storage, a break area, one very elegant bathroom, custom cabinetry with crown molding, LED lighting, 144cm of decorated fiber glass for the reception desk, and a GREASE TRAP in the event the new owner wishes to convert to a RESTAURANT use. Other owners/tenants in the plaza include Progressive, Boost Mobile, Century 21, the Italian Market, among others. The owner of the business is open to staying and working in the salon full time, with current annual Gross Sales nearing \$175,000 and with room for growth, this compelling opportunity is primed for investors seeking a stable and lucrative venture. With its strategic location directly on Bayshore Blvd, a couple miles from Crosstown Pkwy, Turnpike, and I-95 and its strong tenant base, this property stands out as a promising addition to any retail investor's portfolio, or next owner user!

### **Property Highlights**

- Real Estate for sale w/ the business
- Over \$100,000 in upgrades including NEW AC
- Approximately \$175,000 in Gross Revenue
- Unit comes with GREASE TRAP for restaurant conversion