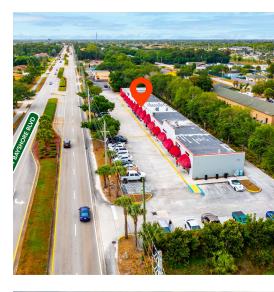

1060 Southwest Bayshore Boulevard, Port St. Lucie, FL 34983

#### **Property Overview**

eXp Commercial is proud to exclusively offer this prime Retail Condo investment opportunity in the vibrant St Lucie West submarket of Port St Lucie, FL. BOTH the real estate and the Xpress Hair Salon business (+\$65,000) are for sale! This impeccably renovated 800 SF retail condo spared no expense, with over \$100,000 in upgrades it features a new AC unit, metallic epoxy flooring, a washer and dryer room with extra storage, a break area, one very elegant bathroom, custom cabinetry with crown molding, LED lighting, 144cm of decorated fiber glass for the reception desk, and a GREASE TRAP in the event the new owner wishes to convert to a RESTAURANT use. Other owners/tenants in the plaza include Progressive, Boost Mobile, Century 21, the Italian Market, among others. The owner of the business is open to staying and working in the salon full time, with current annual Gross Sales nearing \$175,000 and with room for growth, this compelling opportunity is primed for investors seeking a stable and lucrative venture. With its strategic location directly on Bayshore Blvd, a couple miles from Crosstown Pkwy, Turnpike, and I-95 and its strong tenant base, this property stands out as a promising addition to any retail investor's portfolio, or next owner user!