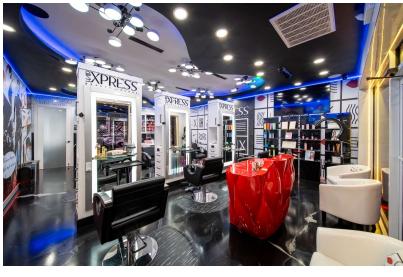

#### **Property Overview**

eXp Commercial is proud to exclusively offer this prime Retail Condo investment opportunity in the vibrant St Lucie West submarket of Port St Lucie, FL. BOTH the real estate and the Xpress Hair Salon business (+\$65,000) are for sale! This impeccably renovated 800 SF retail condo spared no expense, with over \$100,000 in upgrades it features a new AC unit, metallic epoxy flooring, a washer and dryer room with extra storage, a break area, one very elegant bathroom, custom cabinetry with crown molding, LED lighting, 144cm of decorated fiber glass for the reception desk, and a GREASE TRAP in the event the new owner wishes to convert to a RESTAURANT use. Other owners/tenants in the plaza include Progressive, Boost Mobile, Century 21, the Italian Market, among others. The owner of the business is open to staying and working in the salon full time, with current annual Gross Sales nearing \$175,000 and with room for growth, this compelling opportunity is primed for investors seeking a stable and lucrative venture. With its strategic location directly on Bayshore Blvd, a couple miles from Crosstown Pkwy, Turnpike, and I-95 and its strong tenant base, this property stands out as a promising addition to any retail investor's portfolio, or next owner user!

### **Property Highlights**

- Real Estate for sale w/ the business
- Over \$100,000 in upgrades including NEW AC
- Approximately \$175,000 in Gross Revenue
- Unit comes with GREASE TRAP for restaurant conversion