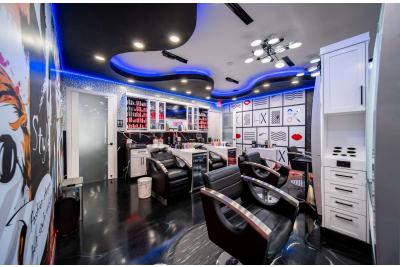

#### **Property Overview**

eXp Commercial is proud to exclusively offer this prime Retail Condo investment opportunity in the vibrant St Lucie West submarket of Port St Lucie, FL. BOTH the real estate and the Xpress Hair Salon business (+\$65,000) are for sale! This impeccably renovated 800 SF retail condo spared no expense, with over \$100,000 in upgrades it features a new AC unit, metallic epoxy flooring, a washer and dryer room with extra storage, a break area, one very elegant bathroom, custom cabinetry with crown molding, LED lighting, 144cm of decorated fiber glass for the reception desk, and a GREASE TRAP in the event the new owner wishes to convert to a RESTAURANT use. Other owners/tenants in the plaza include Progressive, Boost Mobile, Century 21, the Italian Market, among others. The owner of the business is open to staying and working in the salon full time, with current annual Gross Sales nearing \$175,000 and with room for growth, this compelling opportunity is primed for investors seeking a stable and lucrative venture. With its strategic location directly on Bayshore Blvd, a couple miles from Crosstown Pkwy, Turnpike, and I-95 and its strong tenant base, this property stands out as a promising addition to any retail investor's portfolio, or next owner user!

### **Property Highlights**

- Real Estate for sale w/ the business
- Over \$100,000 in upgrades including NEW AC
- Approximately \$175,000 in Gross Revenue
- Unit comes with GREASE TRAP for restaurant conversion