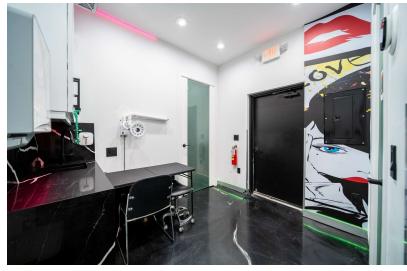

#### **Property Overview**

eXp Commercial is proud to exclusively offer this prime Retail Condo investment opportunity in the vibrant St Lucie West submarket of Port St Lucie, FL. BOTH the real estate and the Xpress Hair Salon business (+\$65,000) are for sale! This impeccably renovated 800 SF retail condo spared no expense, with over \$100,000 in upgrades it features a new AC unit, metallic epoxy flooring, a washer and dryer room with extra storage, a break area, one very elegant bathroom, custom cabinetry with crown molding, LED lighting, 144cm of decorated fiber glass for the reception desk, and a GREASE TRAP in the event the new owner wishes to convert to a RESTAURANT use. Other owners/tenants in the plaza include Progressive, Boost Mobile, Century 21, the Italian Market, among others. The owner of the business is open to staying and working in the salon full time, with current annual Gross Sales nearing \$175,000 and with room for growth, this compelling opportunity is primed for investors seeking a stable and lucrative venture. With its strategic location directly on Bayshore Blvd, a couple miles from Crosstown Pkwy, Turnpike, and I-95 and its strong tenant base, this property stands out as a promising addition to any retail investor's portfolio, or next owner user!

### **Property Highlights**

- Real Estate for sale w/ the business
- Over \$100,000 in upgrades including NEW AC
- Approximately \$175,000 in Gross Revenue
- Unit comes with GREASE TRAP for restaurant conversion