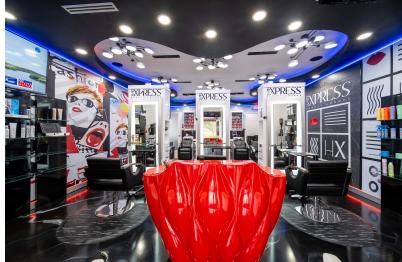

#### **Property Overview**

eXp Commercial is proud to exclusively offer this prime Retail Condo investment opportunity in the vibrant St Lucie West submarket of Port St Lucie, FL. BOTH the real estate and the Xpress Hair Salon business (+\$65,000) are for sale! This impeccably renovated 800 SF retail condo spared no expense, with over \$100,000 in upgrades it features a new AC unit, metallic epoxy flooring, a washer and dryer room with extra storage, a break area, one very elegant bathroom, custom cabinetry with crown molding, LED lighting, 144cm of decorated fiber glass for the reception desk, and a GREASE TRAP in the event the new owner wishes to convert to a RESTAURANT use. Other owners/tenants in the plaza include Progressive, Boost Mobile, Century 21, the Italian Market, among others. The owner of the business is open to staying and working in the salon full time, with current annual Gross Sales nearing \$175,000 and with room for growth, this compelling opportunity is primed for investors seeking a stable and lucrative venture. With its strategic location directly on Bayshore Blvd, a couple miles from Crosstown Pkwy, Turnpike, and I-95 and its strong tenant base, this property stands out as a promising addition to any retail investor's portfolio, or next owner user!

### **Property Highlights**

- Real Estate for sale w/ the business
- Over \$100,000 in upgrades including NEW AC
- Approximately \$175,000 in Gross Revenue
- Unit comes with GREASE TRAP for restaurant conversion