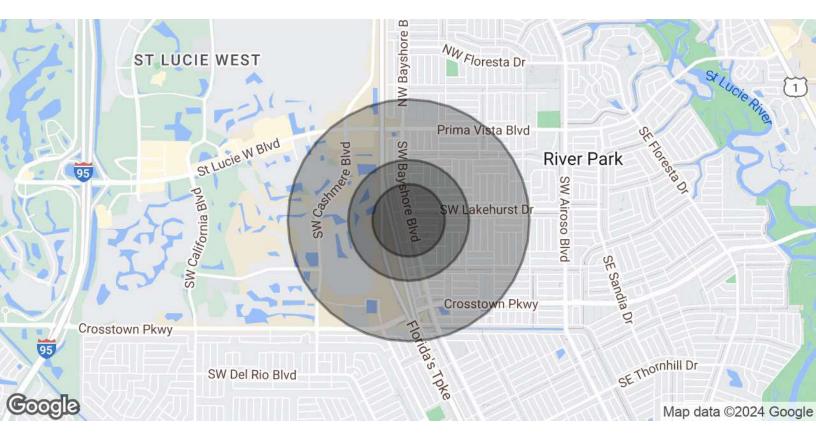

#### **Marcos Peres**

407.913.1199

marcos.peres@expcommercial.com

1060 Southwest Bayshore Boulevard, Port St. Lucie, FL 34983

| Population           | 0.3 Miles | 0.5 Miles | 1 Mile |
|----------------------|-----------|-----------|--------|
| Total Population     | 685       | 2,479     | 9,733  |
| Average Age          | 40        | 42        | 43     |
| Average Age (Male)   | 0         | 0         | 0      |
| Average Age (Female) | 0         | 0         | 0      |

| Households & Income | 0.3 Miles | 0.5 Miles | 1 Mile    |
|---------------------|-----------|-----------|-----------|
| Total Households    | 237       | 902       | 3,676     |
| # of Persons per HH | 2.9       | 2.7       | 2.6       |
| Average HH Income   | \$90,136  | \$90,662  | \$87,793  |
| Average House Value | \$345,560 | \$344,207 | \$341,236 |

Demographics data derived from AlphaMap