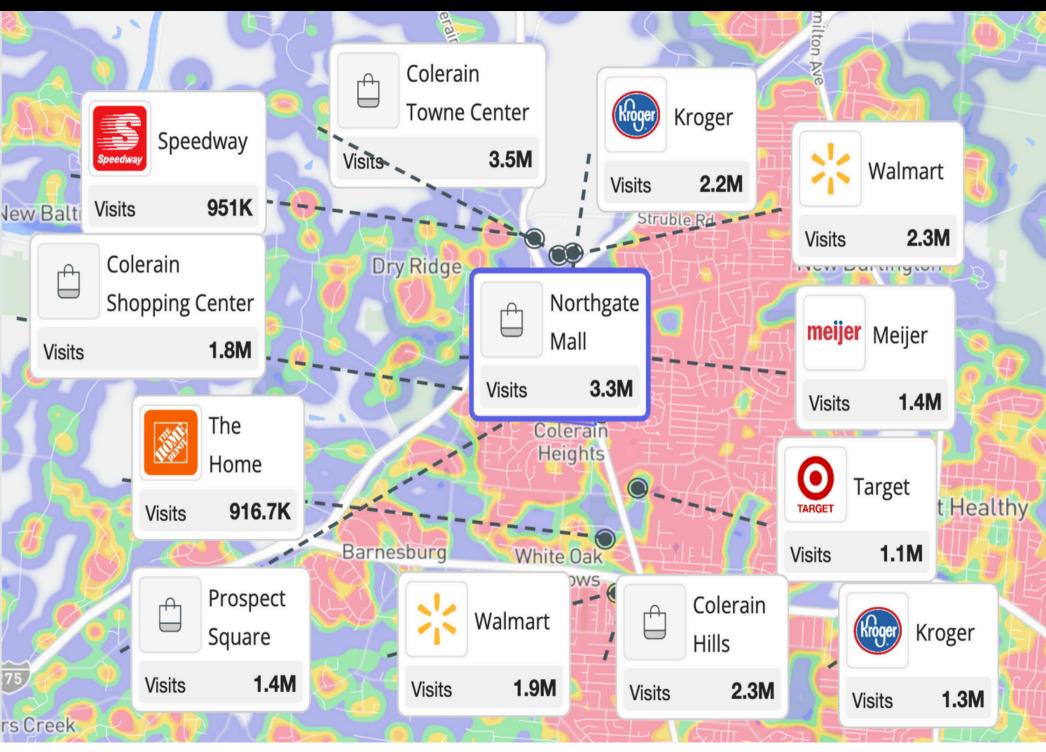

#### **RETAILER MAP**

9687 COLERAIN AVE, CINCINNATI, OH 45251

Being located as an exterior anchor of Northgate Mall offers a significant competitive advantage for your business, as it attracts a steady flow of foot traffic from shoppers and visitors to the mall. This prime positioning enhances visibility and accessibility, allowing your brand to stand out in a bustling retail environment. With the synergy of nearby retailers and dining options, your business can benefit from increased exposure and cross-shopping opportunities, ultimately driving sales and fostering customer loyalty.