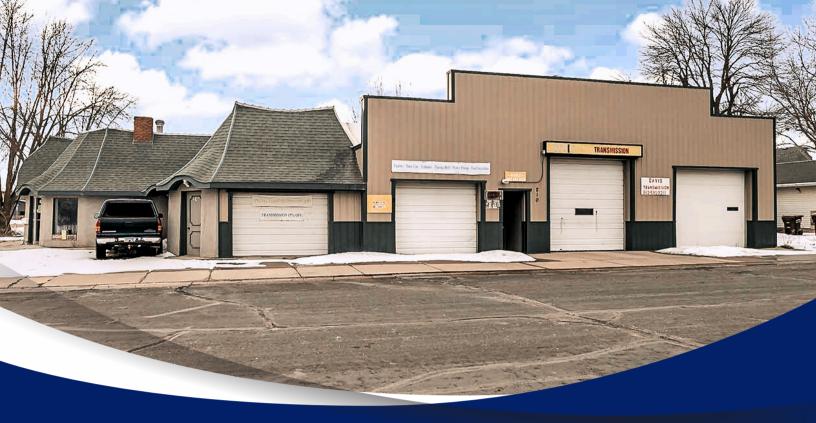

## 210 RAILROAD

NORWOOD YOUNG AMERICA

\$515,000

TYPE BUSINESS/COMMERCIAL, INDUSTRIAL

SIZE 6,351 SQFT BUILT IN 1925

PNorwood Young America is experiencing steady growth, with the population increasing by approximately 0.79% annually, reaching 3,997 residents in 2023.

## PROPERTY INCLUDES

- 3 METERS / 3 BATHROOMS
- EXCELLENT USER BUILDING OR INVESTMENT OPPORTUNITY
- GREAT STOREFRONT WITH RETAIL SPACE
- AUTO BODY AND MECHANIC SHOP
- FOUR DRIVE-IN DOORS (TWO OVERSIZED)
- PAINT BOOTH, MIXING ROOM, TRUCK HOIST, AND FRAME RACK