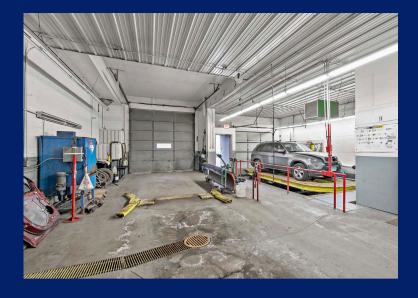

## PROPERTY INCLUDES

- 3 METERS / 3 BATHROOMS
- EXCELLENT USER BUILDING OR INVESTMENT OPPORTUNITY
- GREAT STOREFRONT WITH RETAIL SPACE
- AUTO BODY AND MECHANIC SHOP
- FOUR DRIVE-IN DOORS (TWO OVERSIZED)
- PAINT BOOTH, MIXING ROOM, TRUCK HOIST, AND FRAME RACK