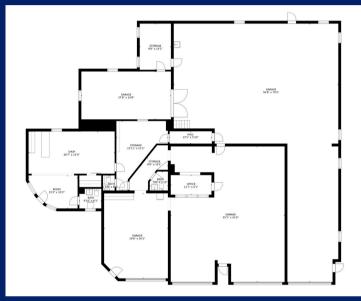

## PROPERTY INCLUDES

- 3 METERS / 3 BATHROOMS
- EXCELLENT USER BUILDING OR INVESTMENT OPPORTUNITY
- GREAT STOREFRONT WITH RETAIL SPACE
- AUTO BODY AND MECHANIC SHOP
- FOUR DRIVE-IN DOORS (TWO OVERSIZED)
- PAINT BOOTH, MIXING ROOM, TRUCK HOIST, AND FRAME RACK