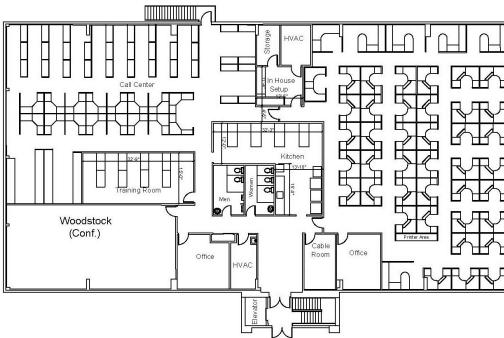

erty is conveniently accessed from Interstate 84 (I-84) Exit 6, is visible from the exit ramp and less than one minute from the interchange, and only 3 miles to NYS Thruway (I-87) Exit 17.
- ±32,775 SF is available combined on 1st and 2nd floors (see existing floor plans).
- Building/property features: 1 loading dock, 14 ft. ceilings, ample parking.
- Utilities: Municipal water, sewer, natural gas; electric & cable
- Landlord will build-to-suit for tenant needs at this Class "A" opportunity.

For more information, please contact:

JOHN "JOHNNY C" COLADONATO Real Estate Salesperson +1 845 787 1378

jcoladonato@pyramidbrokerage.com

#### PYRAMID BROKERAGE COMPANY

356 Meadow Avenue, 2nd Floor Newburgh, NY 12550 845 522 5900 • Fax: 845 522 5970 pyramidbrokerage.com

### FIRST FLOOR LAYOUT





**SECOND FLOOR LAYOUT**