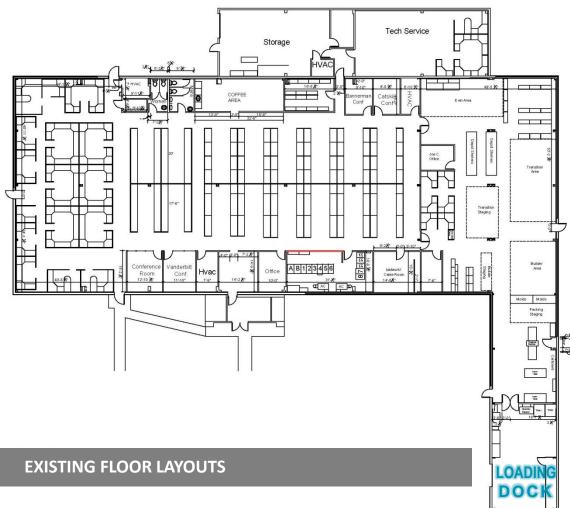

operty is conveniently accessed from Interstate 84 (I-84) Exit 6, is visible from the exit ramp and less than one minute from the interchange, and only 3 miles to NYS Thruway (I-87) Exit 17.
- ±32,775 SF is available combined on 1st and 2nd floors (see existing floor plans).
- Building/property features: 1 loading dock, 14 ft. ceilings, ample parking.
- Utilities: Municipal water, sewer, natural gas; electric & cable
- Landlord will build-to-suit for tenant needs at this Class "A" opportunity.

For more information, please contact:

JOHN "JOHNNY C" COLADONATO Real Estate Salesperson +1 845 787 1378

jcoladonato@pyramidbrokerage.com

#### PYRAMID BROKERAGE COMPANY

356 Meadow Avenue, 2nd Floor Newburgh, NY 12550 845 522 5900 • Fax: 845 522 5970 pyramidbrokerage.com

### FIRST FLOOR LAYOUT





**SECOND FLOOR LAYOUT**