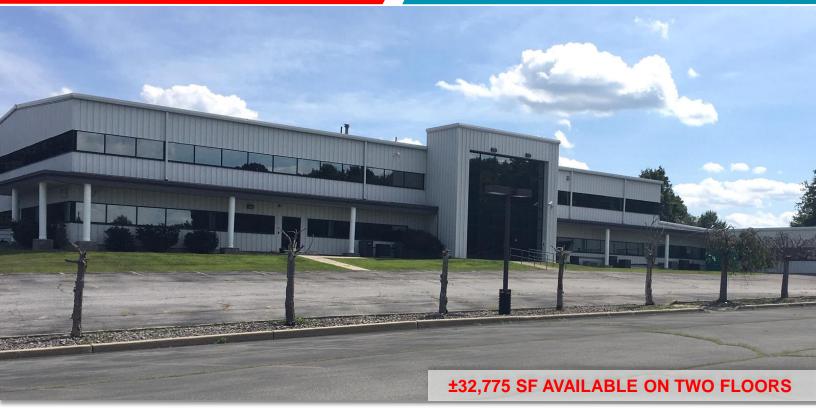

## Class "A" Office | Flex Space at Stewart International Airport Industrial Park

#### **HIGHLIGHTS**

- As Exclusive Broker, Cushman & Wakefield | Pyramid Brokerage Company is pleased to offer for lease this Class "A" office | flex building located at the prestigious Stewart International Airport Industrial Park, a well maintained, high quality business park with quality tenants.
- The property is conveniently accessed from Interstate 84 (I-84) Exit 6, is visible from the exit ramp and less than one minute from the interchange, and only 3 miles to NYS Thruway (I-87) Exit 17.
- ±32,775 SF is available combined on 1st and 2nd floors (see existing floor plans).
- Building/property features: 1 loading dock, 14 ft. ceilings, ample parking.
- Utilities: Municipal water, sewer, natural gas; electric & cable
- Landlord will build-to-suit for tenant needs at this Class "A" opportunity.