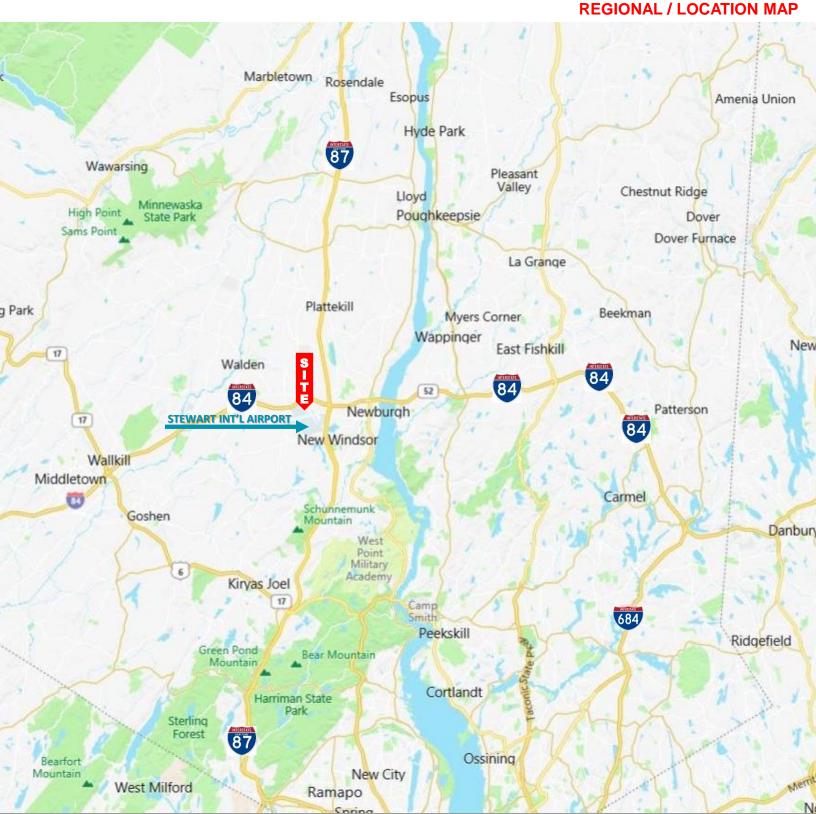

#### **HIGHLIGHTS**

- As Exclusive Broker, Cushman & Wakefield | Pyramid Brokerage Company is pleased to offer for lease this Class "A" office | flex building located at the prestigious Stewart International Airport Industrial Park, a well maintained, high quality business park with quality tenants.
- The property is conveniently accessed from Interstate 84 (I-84) Exit 6, is visible from the exit ramp and less than one minute from the interchange, and only 3 miles to NYS Thruway (I-87) Exit 17.
- ±32,775 SF is available combined on 1st and 2nd floors (see existing floor plans).
- Building/property features: 1 loading dock, 14 ft. ceilings, ample parking.
- Utilities: Municipal water, sewer, natural gas; electric & cable
- Landlord will build-to-suit for tenant needs at this Class "A" opportunity.