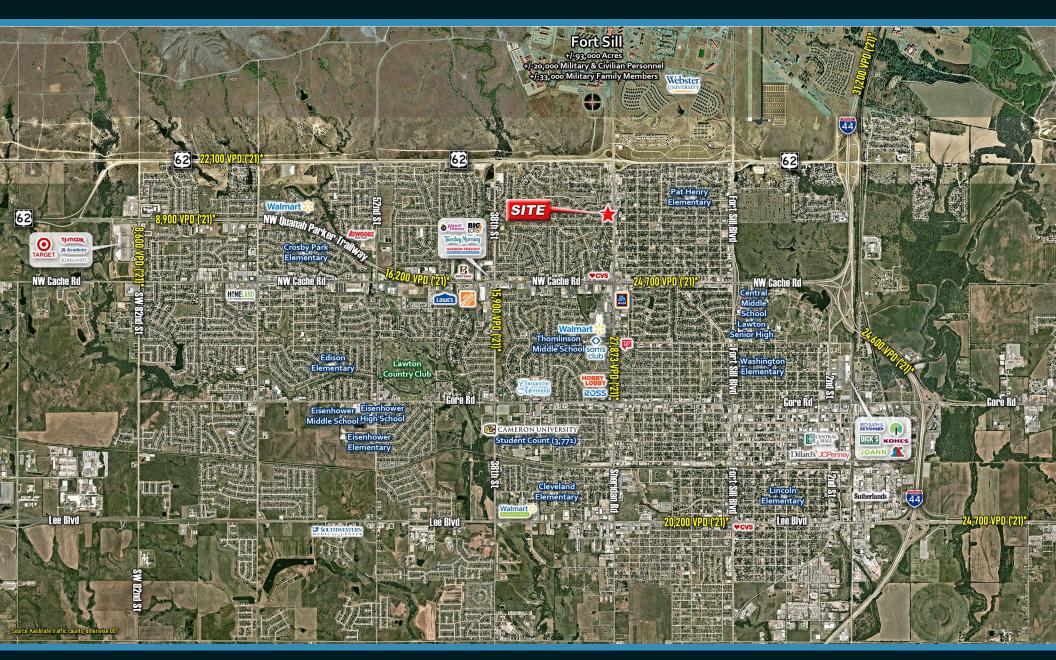

#### **Traffic Counts**

Sheridan Rd: 27,873 VPD (OKDOT 2021)

#### **Property Details & Highlights**

Size: 1.2 AC

• \$6/SF

Sale Price: \$315,704

Signalized intersection

Located in Comanche County

Lawton is about 90 miles southwest of Oklahoma City

- Lawton is home to Fort Sill, a major U.S. Army installation with a focus on artillery training. Fort Sill has a long history, dating back to its establishment in 1869.
- Major employers include Fort Sill, local schools, and healthcare providers.