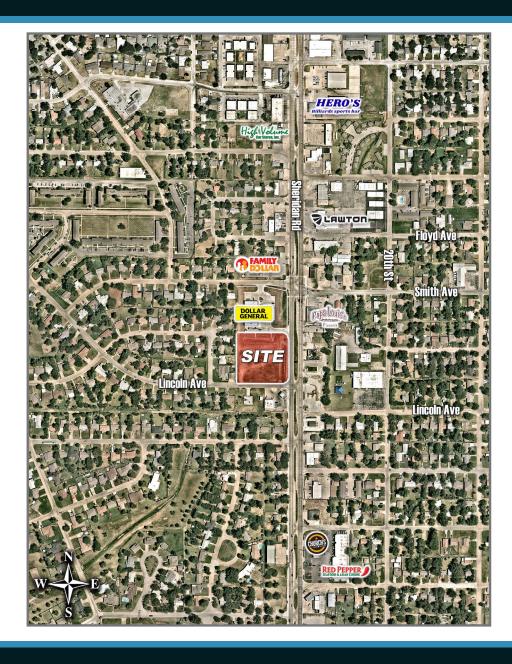

# 2300 NW SHERIDAN RD, LAWTON, OK 73505 - RETAIL AERIAL

#### **Property Details & Highlights**

Size: 1.2 AC

• \$6/SF

Sale Price: \$315,704

Signalized intersection

Located in Comanche County

Lawton is about 90 miles southwest of Oklahoma City

- Lawton is home to Fort Sill, a major U.S. Army installation with a focus on artillery training. Fort Sill has a long history, dating back to its establishment in 1869.
- Major employers include Fort Sill, local schools, and healthcare providers.