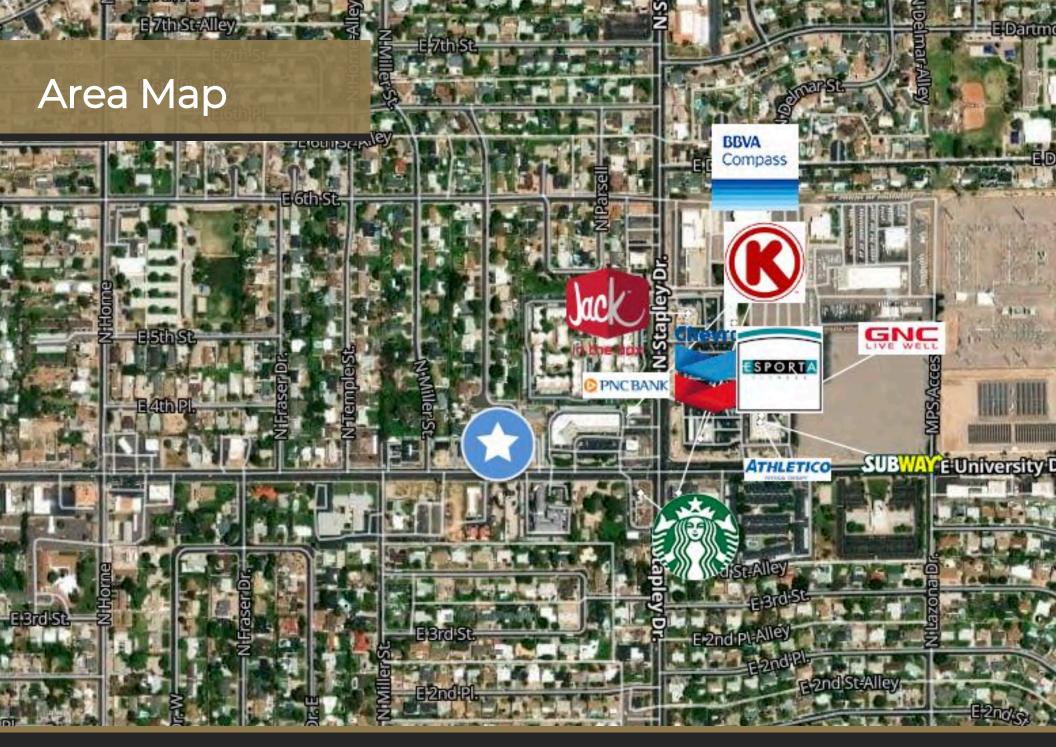

#### **AREA AMENITIES**

| Major Employers: | Mesa Public Schools<br>Banner Health System<br>Boeing<br>City of Mesa                                                              | AT&T<br>Walmart<br>TRW Safety Systems<br>Empire Southwest Machinery |
|------------------|------------------------------------------------------------------------------------------------------------------------------------|---------------------------------------------------------------------|
| Freeway Access:  | Loop 202 - 4.5mi<br>US 60 - 2.5 mi<br>Loop 101 - 5 mi                                                                              |                                                                     |
| Airport Access:  | Phoenix Sky Harbor - 12.5 mi<br>Phoenix-Mesa Gateway - 15.5 mi                                                                     |                                                                     |
| Notable:         | Maricopa County named top county in the nation for economic development<br>Mesa ranked number 1 in the nation for economic growth. |                                                                     |