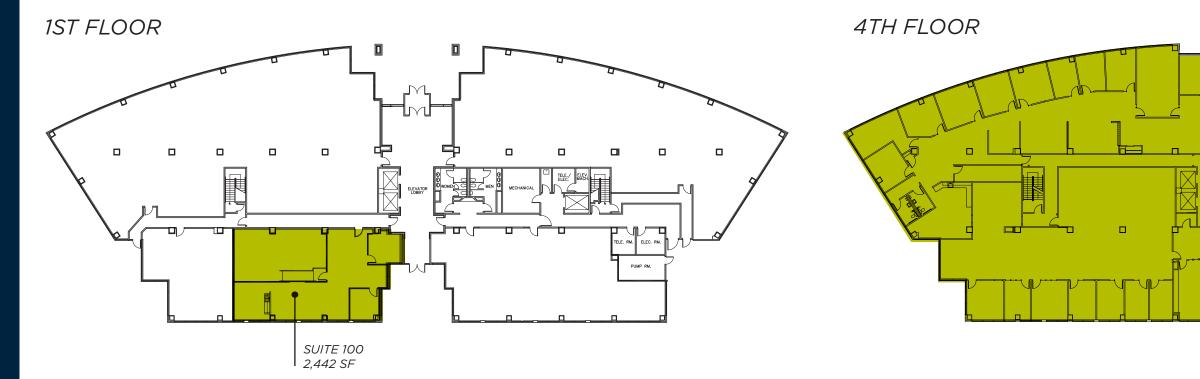

EXCELLENT VISIBILITY FROM I-75/71 

ONSITE PROPERTY MANAGEMENT

ASSORTMENT OF RETAIL, RESTAURANTS & HOTELS

SIGNAGE OPPORTUNITIES AVAILABLE

OPEN FLOOR PLATES IN VARIOUS SIZES

48,174 SF AVAILABLE

Suites 300 & 400 = 45,732 SF CONTIGUOUS