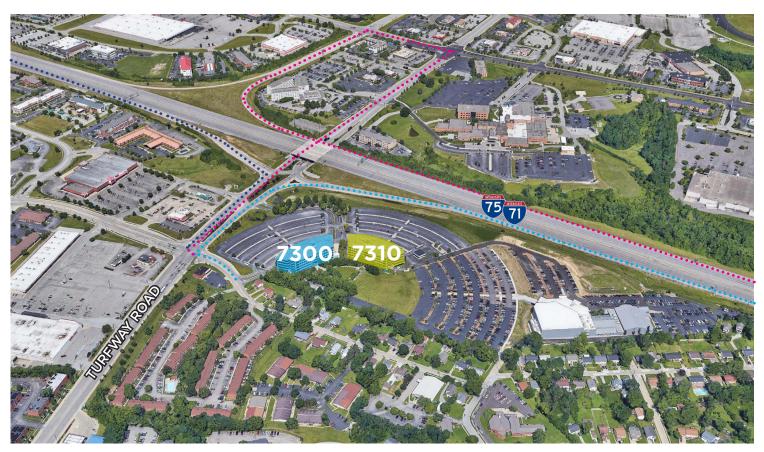

## **PROPERTY HIGHLIGHTS**

Turfway Ridge is a 217,647 SF, Class A Office Park located in Florence, KY. The property sits off Exit 182 on Interstate 75/71 with amazing visibility and direct access to multiple restaurants, hotels, retail and banking facilities. Located just minutes from the Cincinnati/Northern Kentucky International Airport and downtown Cincinnati. Doing business in Northern Kentucky just got easier!

EXCELLENT VISIBILITY FROM I-75/71 

ONSITE PROPERTY MANAGEMENT

ASSORTMENT OF RETAIL, RESTAURANTS & HOTELS

SIGNAGE OPPORTUNITIES AVAILABLE

OPEN FLOOR PLATES IN VARIOUS SIZES

48,174 SF AVAILABLE

Suites 300 & 400 = 45,732 SF CONTIGUOUS