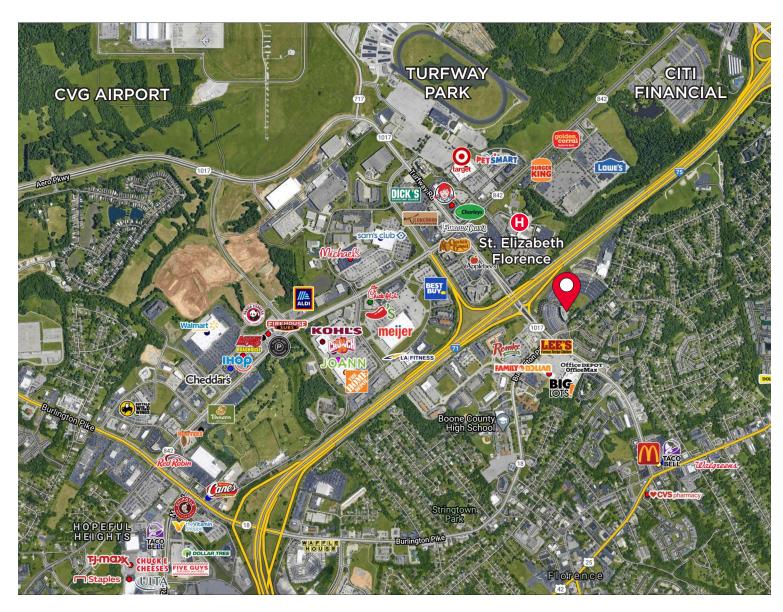

### AREA AMENITIES INCLUDE:

- 5.5 Miles to Cincinnati/NKY International Airport
- Florence Mall
- Turfway Park
- Florence Freedom Center
- World of Golf
- St. Elizabeth Florence Hospital

- Boone County Veterans Memorial
  Park
- Three fitness centers located within minutes of TR Office Park (Personal Impact, Crunch and LA Fitness)
- Abundance of hotels and restaurants to choose from

## LOCATION

Florence Kentucky is located in Boone County and considered a part of the Greater Cincinnati Metropolitan. It is the second largest city in NKY and one of the fastest-growing communities in the state.

Located along I-75 and near the Cincinnati/Northern Kentucky International Airport (CVG), Florence is close to all the excitement offered in the region while also enjoying the relaxed lifestyle of the Kentucky countryside.