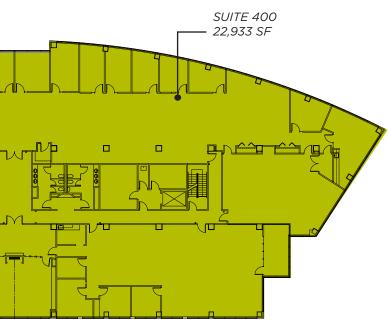

EXCELLENT VISIBILITY FROM I-75/71 

ONSITE PROPERTY MANAGEMENT

ASSORTMENT OF RETAIL, RESTAURANTS & HOTELS

SIGNAGE OPPORTUNITIES AVAILABLE

OPEN FLOOR PLATES IN VARIOUS SIZES

48,174 SF AVAILABLE

Suites 300 & 400 = 45,732 SF CONTIGUOUS