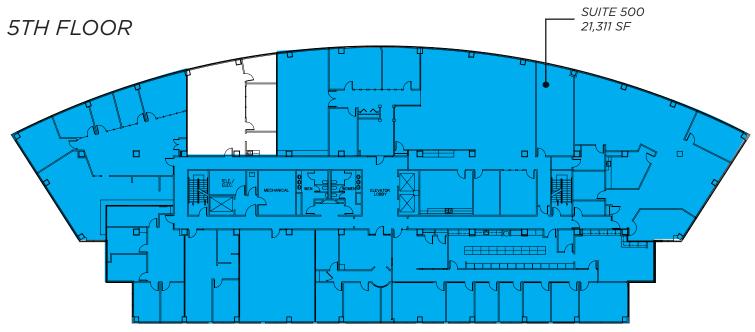

HTS**

Turfway Ridge is a 217,647 SF, Class A Office Park located in Florence, KY. The property sits off Exit 182 on Interstate 75/71 with amazing visibility and direct access to multiple restaurants, hotels, retail and banking facilities. Located just minutes from the Cincinnati/Northern Kentucky International Airport and downtown Cincinnati. Doing business in Northern Kentucky just got easier!



EXCELLENT VISIBILITY FROM I-75/71 





ONSITE PROPERTY MANAGEMENT





ASSORTMENT OF RETAIL, RESTAURANTS & HOTELS



SIGNAGE OPPORTUNITIES AVAILABLE



OPEN FLOOR PLATES IN VARIOUS SIZES





48,174 SF AVAILABLE





Suites 300 & 400 = 45,732 SF CONTIGUOUS





#### 37,824 SF AVAILABLE

#### Suites 400 & 410 = 12,198 SF CONTIGUOUS *Suites 450 & 460 = 4,315 SF CONTIGUOUS*















# 











# 



### **RECENT RENOVATIONS!**

*Turfway Ridge has recently completed several renovations including:* 

























### AREA AMENITIES INCLUDE:

- 5.5 Miles to Cincinnati/NKY International Airport
- Florence Mall
- Turfway Park
- Florence Freedom Center
- World of Golf
- St. Elizabeth Florence Hospital

- Boone County Veterans Memorial
  Park
- Three fitness centers located within minutes of TR Office Park (Personal Impact, Crunch and LA Fitness)
- Abundance of hotels and restaurants to choose from





## LOCATION

Florence Kentucky is located in Boone County and considered a part of the Greater Cincinnati Metropolitan. It is the second largest city in NKY and one of the fastest-growing communities in the state.

Located along I-75 and near the Cincinnati/Northern Ken