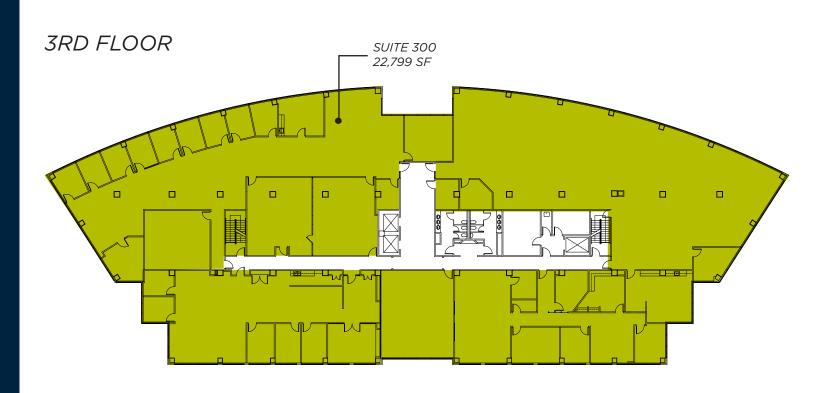

EXCELLENT VISIBILITY FROM I-75/71 

ONSITE PROPERTY MANAGEMENT

ASSORTMENT OF RETAIL, RESTAURANTS & HOTELS

SIGNAGE OPPORTUNITIES AVAILABLE

OPEN FLOOR PLATES IN VARIOUS SIZES

48,174 SF AVAILABLE

Suites 300 & 400 = 45,732 SF CONTIGUOUS