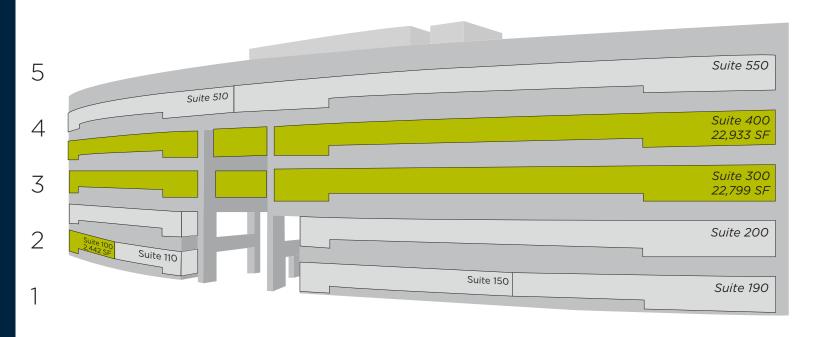

EXCELLENT VISIBILITY FROM I-75/71 

ONSITE PROPERTY MANAGEMENT

ASSORTMENT OF RETAIL, RESTAURANTS & HOTELS

SIGNAGE OPPORTUNITIES AVAILABLE

OPEN FLOOR PLATES IN VARIOUS SIZES

48,174 SF AVAILABLE

Suites 300 & 400 = 45,732 SF CONTIGUOUS

#### 37,824 SF AVAILABLE