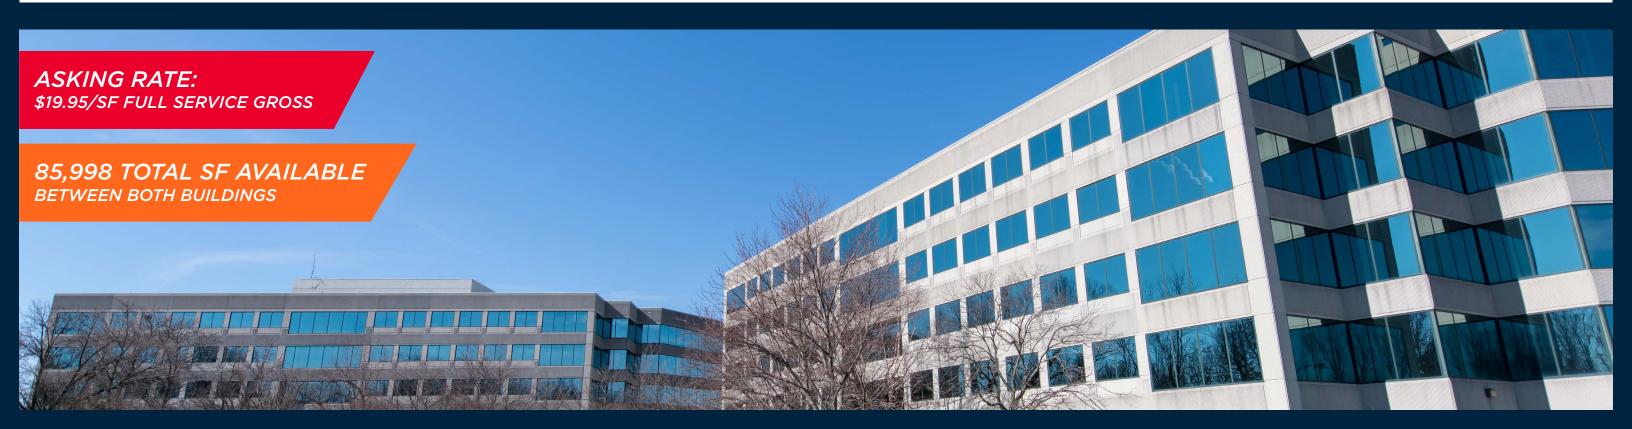

## **PROPERTY HIGHLIGHTS**

Turfway Ridge is a 217,647 SF, Class A Office Park located in Florence, KY. The property sits off Exit 182 on Interstate 75/71 with amazing visibility and direct access to multiple restaurants, hotels, retail and banking facilities. Located just minutes from the Cincinnati/Northern Kentucky International Airport and downtown Cincinnati. Doing business in Northern Kentucky just got easier!

EXCELLENT VISIBILITY FROM I-75/71 

ONSITE PROPERTY MANAGEMENT

ASSORTMENT OF RETAIL, RESTAURANTS & HOTELS

SIGNAGE OPPORTUNITIES AVAILABLE

OPEN FLOOR PLATES IN VARIOUS SIZES

48,174 SF AVAILABLE

Suites 300 & 400 = 45,732 SF CONTIGUOUS

#### 37,824 SF AVAILABLE