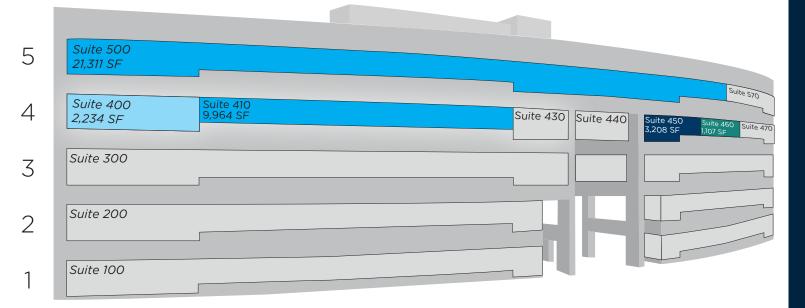

#### 37,824 SF AVAILABLE

#### Suites 400 & 410 = 12,198 SF CONTIGUOUS *Suites 450 & 460 = 4,315 SF CONTIGUOUS*