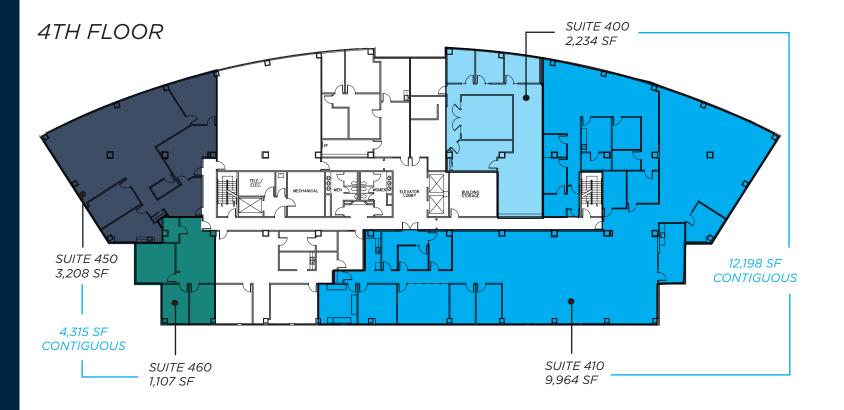

#### Suites 400 & 410 = 12,198 SF CONTIGUOUS *Suites 450 & 460 = 4,315 SF CONTIGUOUS*