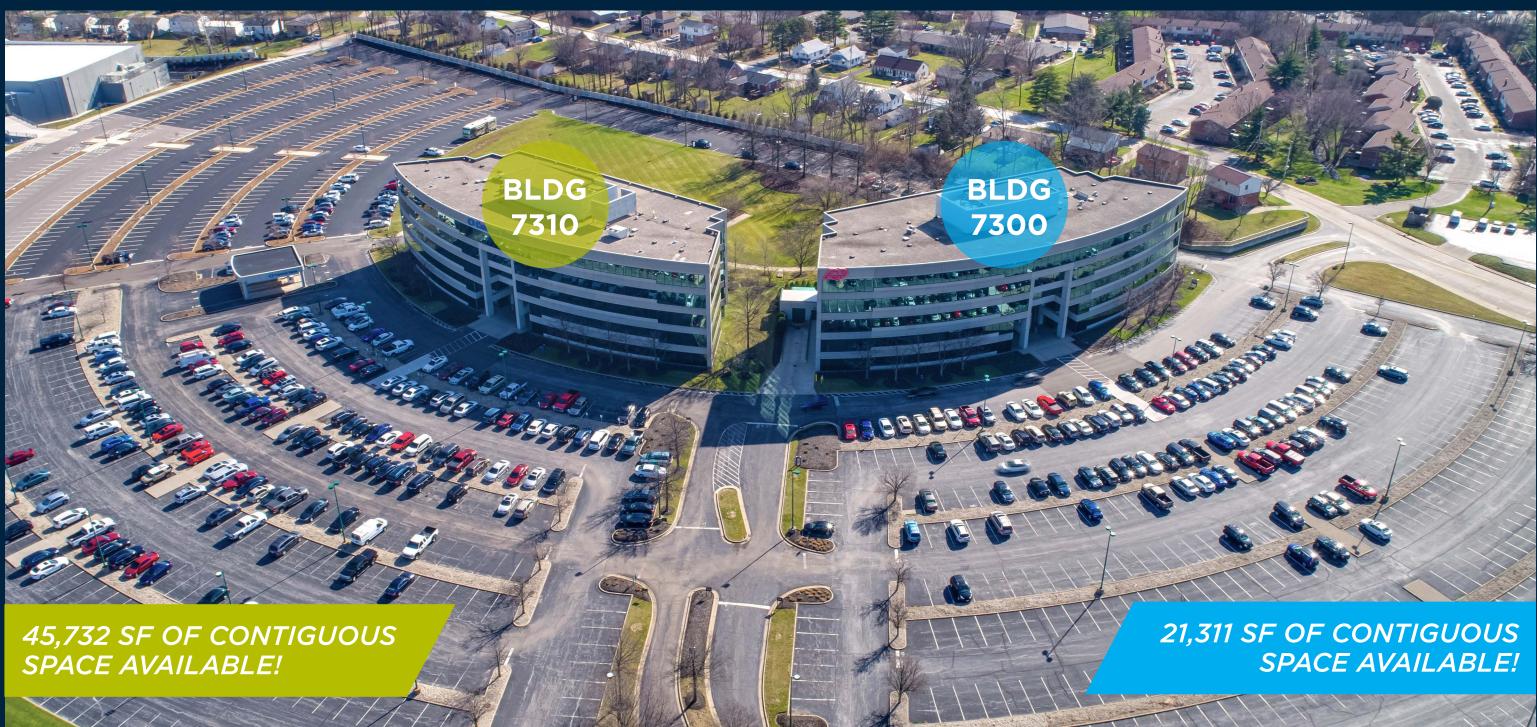

EXCELLENT VISIBILITY FROM I-75/71 

ONSITE PROPERTY MANAGEMENT

ASSORTMENT OF RETAIL, RESTAURANTS & HOTELS

SIGNAGE OPPORTUNITIES AVAILABLE

OPEN FLOOR PLATES IN VARIOUS SIZES

48,174 SF AVAILABLE

Suites 300 & 400 = 45,732 SF CONTIGUOUS