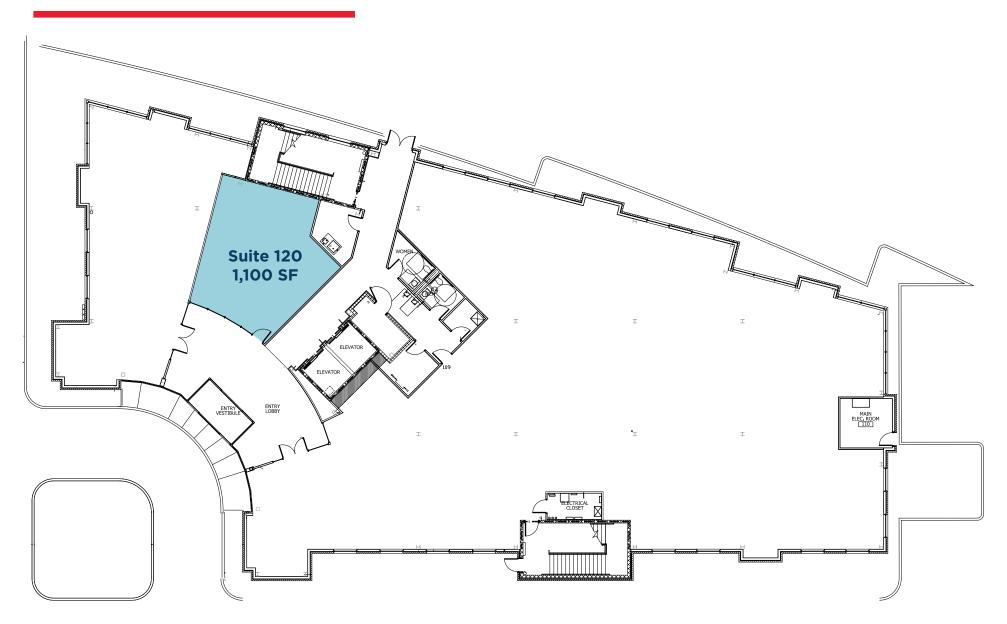

## MEDICAL OFFICE SPACE FOR LEASE

701 WHITE POND DRIVE, AKRON, OHIO 44320

# **701 WHITE POND DR** AKRON, OHIO 44320

#### **HIGHLIGHTS**

- Located in the heart of the suburban Akron medical hub
- Very busy medical office building with prominent co-tenants such as Summa Health, Unity Health Network & Akron Children's Hospital
- Prominent building with great visibility from I-77
- Covered drop-off/pick-up driveway at front of building for easy access
- Seamless access on and off White Pond Drive exit of I-77 (exit 132)

#### **AVAILABILITY**

Suite 120

1,100 SF

LEASE RATE \$21.00 NNN



### 701 WHITE POND DR

AKRON, OHIO 44320













#### **ERIC SCHREIBMAN**

Vice President +1 216 525 1471 eschreibman@crescorealestate.com

#### **RENEE HARDMAN**

Associate +1 216 525 1462 rhardman@crescorealestate.com Cushman & Wakefield | CRESCO 6100 Rockside Woods Blvd, Suite 200 Cleveland, OH 44131 crescorealestate.com