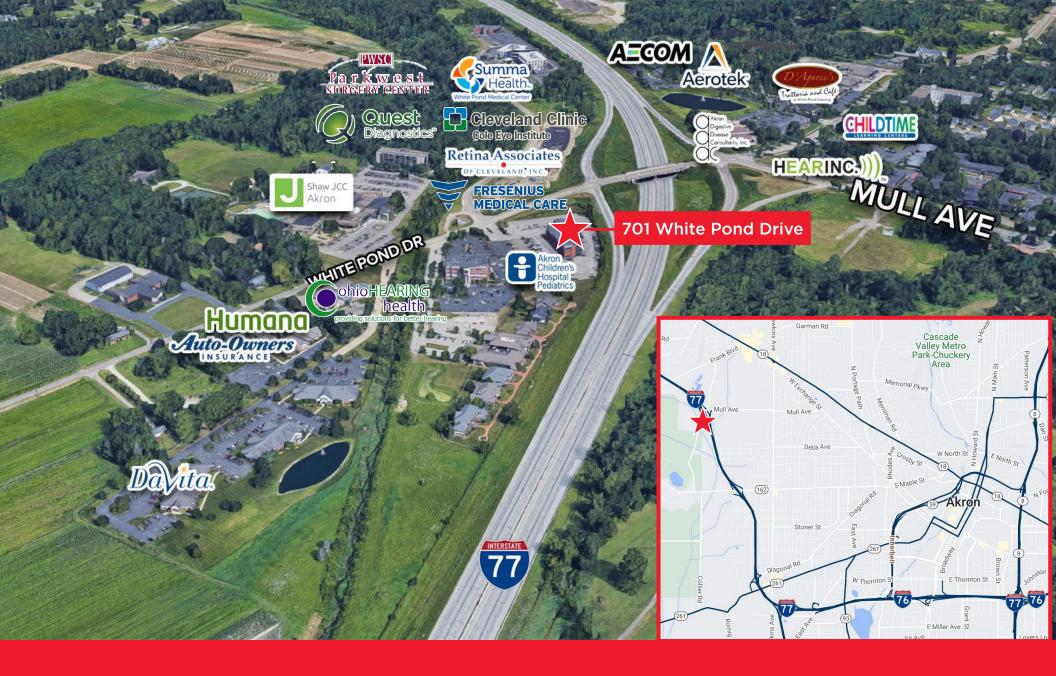

#### **HIGHLIGHTS**

- Located in the heart of the suburban Akron medical hub
- Very busy medical office building with prominent co-tenants such as Summa Health, Unity Health Network & Akron Children's Hospital
- Prominent building with great visibility from I-77
- Covered drop-off/pick-up driveway at front of building for easy access
- Seamless access on and off White Pond Drive exit of I-77 (exit 132)