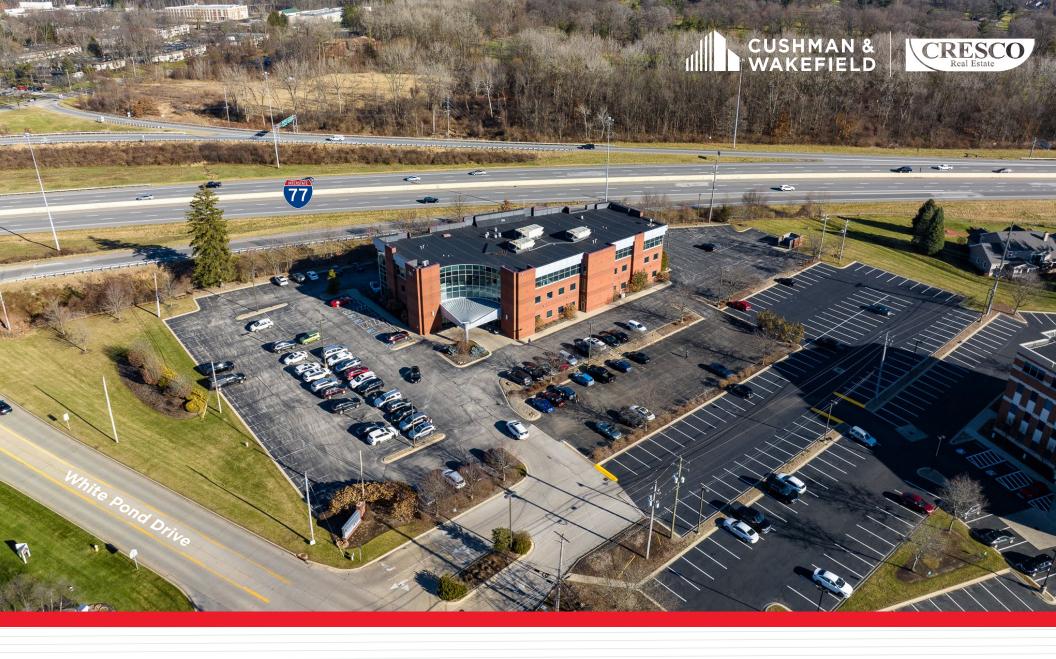

## MEDICAL OFFICE SPACE FOR LEASE

701 WHITE POND DRIVE, AKRON, OHIO 44320

#### **HIGHLIGHTS**

- Located in the heart of the suburban Akron medical hub
- Very busy medical office building with prominent co-tenants such as Summa Health, Unity Health Network & Akron Children's Hospital
- Prominent building with great visibility from I-77
- Covered drop-off/pick-up driveway at front of building for easy access
- Seamless access on and off White Pond Drive exit of I-77 (exit 132)