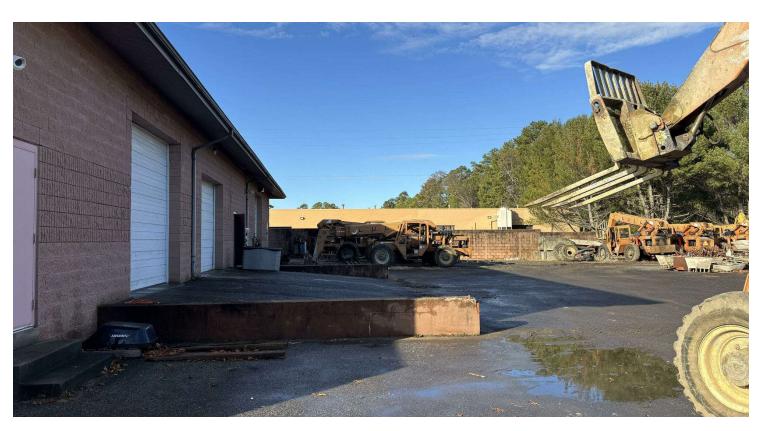

### **Property Overview**

14' Clear Ceiling Height

3 Overhead Doors

1 Tailgate Available

Divisible into 3 Spaces

Large Fenced Yard

Showings By Appointment Only

| Offering Summary |           |
|------------------|-----------|
| Sale Price:      | \$989,900 |
| Building Size:   | 8,750 SF  |
| Lot Size:        | 1.1 Acres |