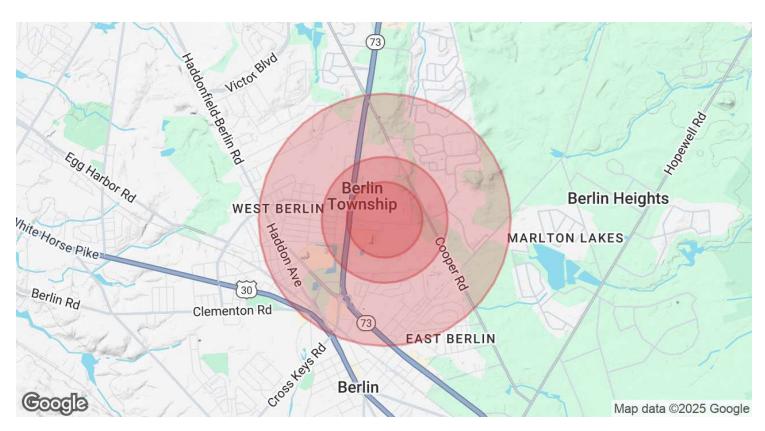

| Demographics      | 0.3 Miles | 0.5 Miles | 1 Mile    |
|-------------------|-----------|-----------|-----------|
| Total Households  | 97        | 501       | 2,511     |
| Total Population  | 221       | 1,201     | 6,614     |
| Average HH Income | \$107,067 | \$127,475 | \$148,993 |

# For Sale 8,750 SF | \$989,900 **Industrial Space**

| Population           | 0.3 Miles | 0.5 Miles | 1 Mile |
|----------------------|-----------|-----------|--------|
| Total Population     | 221       | 1,201     | 6,614  |
| Average Age          | 49        | 47        | 44     |
| Average Age (Male)   | 48        | 46        | 43     |
| Average Age (Female) | 51        | 48        | 45     |

| Households & Income | 0.3 Miles | 0.5 Miles | 1 Mile    |
|---------------------|-----------|-----------|-----------|
| Total Households    | 97        | 501       | 2,511     |
| # of Persons per HH | 2.3       | 2.4       | 2.6       |
| Average HH Income   | \$107,067 | \$127,475 | \$148,993 |
| Average House Value | \$472,872 | \$438,545 | \$457,303 |

Demographics data derived from AlphaMap