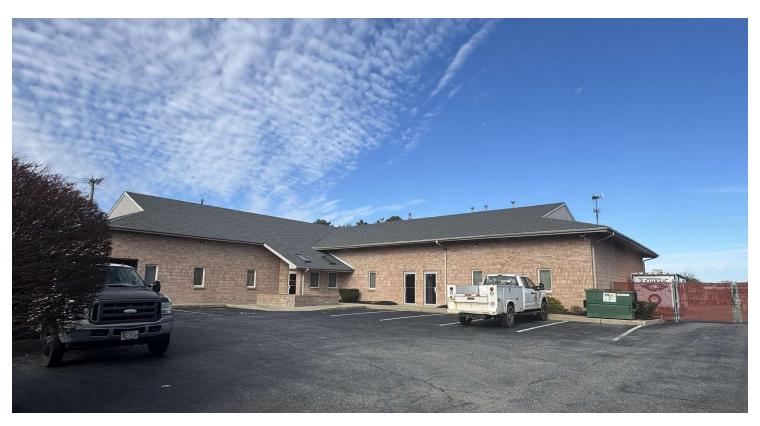

# For Sale 8,750 SF | \$989,900 **Industrial Space**

### **Property Overview**

14' Clear Ceiling Height

3 Overhead Doors

1 Tailgate Available

Divisible into 3 Spaces

Large Fenced Yard

Showings By Appointment Only

| Offering Summary |           |
|------------------|-----------|
| Sale Price:      | \$989,900 |
| Building Size:   | 8,750 SF  |
| Lot Size:        | 1.1 Acres |