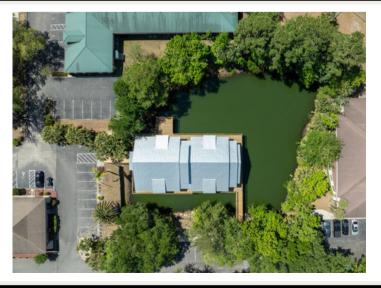

## **New Construction Office Key West Style**

9080 Baymeadows Park Drive Jacksonville, FL 32256

\$940,000 Price: 3,993± SF: Total Size: .82± acres CCG-1 Zoning:

PID: 152-699-0120

Discover a unique opportunity where coastal charm meets modern functionality! This Key West-inspired (grey shell) office space is a blank canvas ready for your unique office layout, allowing for full customization of interior build-out, finishes, and technology.

Situated in the NE quadrant of I-95 and Baymeadows Road, this rare opportunity allows businesses to establish a signature presence in one of Jacksonville's most sought-after office locations.

MEPs are stubbed allowing for complete customization to suit your specific needs.