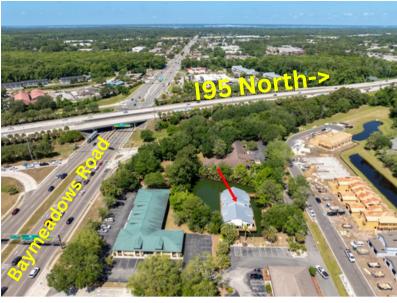

## **New Construction Office Key West Style**

9080 Baymeadows Park Drive Jacksonville, FL 32256

\$940,000 Price: 3,993± SF: Total Size: .82± acres CCG-1 Zoning:

PID: 152-699-0120

Discover a unique opportunity where coastal charm meets modern functionality! This Key West-inspired (grey shell) office space is a blank canvas ready for your unique office layout, allowing for full customization of interior build-out, finishes, and technology.

Situated in the NE quadrant of I-95 and Baymeadows Road, this rare opportunity allows businesses to establish a signature presence in one of Jacksonville's most sought-after office locations.

MEPs are stubbed allowing for complete customization to suit your specific needs.