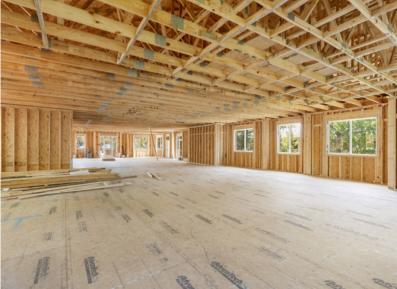

## **New Construction Office Key West Style**

9080 Baymeadows Park Drive Jacksonville, FL 32256

\$940,000 Price: 3,993± SF: Total Size: .82± acres CCG-1 Zoning:

PID: 152-699-0120

Discover a unique opportunity where coastal charm meets modern functionality! This Key West-inspired (grey shell) office space is a blank canvas ready for your unique office layout, allowing for full customization of interior build-out, finishes, and technology.

Situated in the NE quadrant of I-95 and Baymeadows Road, this rare opportunity allows businesses to establish a signature presence in one of Jacksonville's most sought-after office locations.

MEPs are stubbed allowing for complete customization to suit your specific needs.