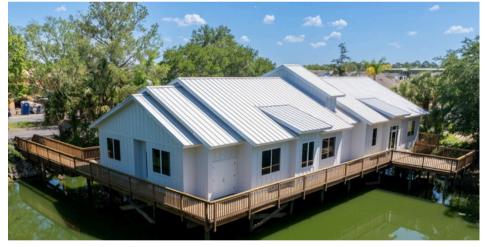

## **New Construction Office Key West Style**

9080 Baymeadows Park Drive Jacksonville, FL 32256

\$940,000 Price: 3,993± SF: Total Size: .82± acres CCG-1 Zoning:

PID: 152-699-0120

Discover a unique opportunity where coastal charm meets modern functionality! This Key West-inspired (grey shell) office space is a blank canvas ready for your unique office layout, allowing for full customization of interior build-out, finishes, and technology.

Schedule to tour this relaxed, yet sophisticated atmosphere- perfect for fostering productivity and employee well-being!

- Zoning: CCG-1
- Grev Shell MEPs stubbed
- Fully Engineered Plans
- Permits: 30-45 days for completion
- Easy access to major thoroughfare
- Baymeadows Road Traffic:
  - [FDOT]: ± 43,000 AADT.
- Full wrap around deck with two points of access