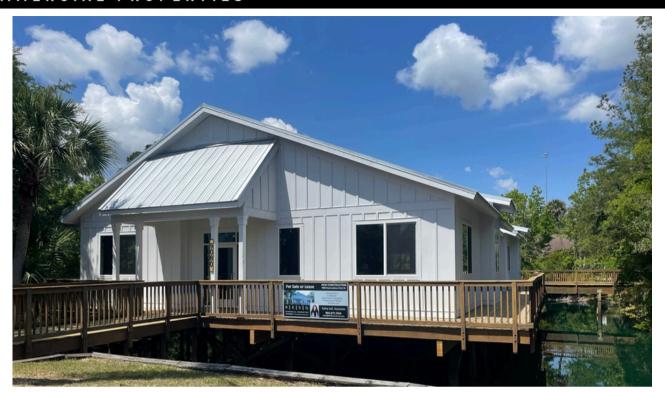

## **New Construction Office Key West Style**

9080 Baymeadows Park Drive Jacksonville, FL 32256

\$940,000 Price: 3,993± SF: Total Size: .82± acres CCG-1 Zoning:

PID: 152-699-0120

Discover a unique opportunity where coastal charm meets modern functionality! This Key West-inspired (grey shell) office space is a blank canvas ready for your unique office layout, allowing for full customization of interior build-out, finishes, and technology.

Situated in the NE quadrant of I-95 and Baymeadows Road, this rare opportunity allows businesses to establish a signature presence in one of Jacksonville's most sought-after office locations.

MEPs are stubbed allowing for complete customization to suit your specific needs.

Schedule to tour this relaxed, yet sophisticated atmosphere- perfect for fostering productivity and employee well-being!

- Zoning: CCG-1
- Grev Shell MEPs stubbed
- Fully Engineered Plans
- Permits: 30-45 days for completion
- Easy access to major thoroughfare
- Baymeadows Road Traffic:
  - [FDOT]: ± 43,000 AADT.
- Full wrap around deck with two points of access