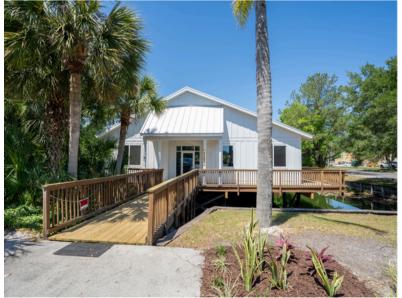

## **New Construction Office Key West Style**

9080 Baymeadows Park Drive Jacksonville, FL 32256

\$940,000 Price: 3,993± SF: Total Size: .82± acres CCG-1 Zoning:

PID: 152-699-0120

Discover a unique opportunity where coastal charm meets modern functionality! This Key West-inspired (grey shell) office space is a blank canvas ready for your unique office layout, allowing for full customization of interior build-out, finishes, and technology.