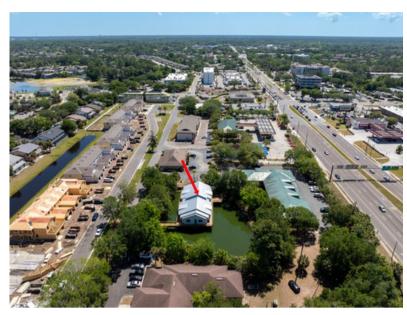

Situated in the NE quadrant of I-95 and Baymeadows Road, this rare opportunity allows businesses to establish a signature presence in one of Jacksonville's most sought-after office locations.

MEPs are stubbed allowing for complete customization to suit your specific needs.