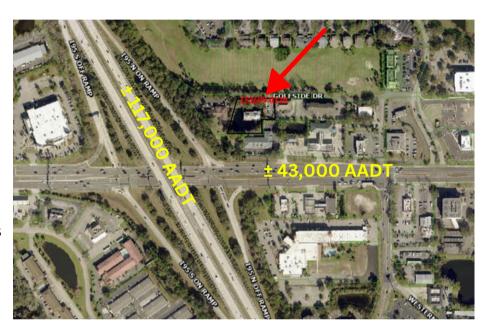

Situated in the NE quadrant of I-95 and Baymeadows Road, this rare opportunity allows businesses to establish a signature presence in one of Jacksonville's most sought-after office locations.

MEPs are stubbed allowing for complete customization to suit your specific needs.

Schedule to tour this relaxed, yet sophisticated atmosphere- perfect for fostering productivity and employee well-being!

- Zoning: CCG-1
- Grev Shell MEPs stubbed
- Fully Engineered Plans
- Permits: 30-45 days for completion
- Easy access to major thoroughfare
- Baymeadows Road Traffic:
  - [FDOT]: ± 43,000 AADT.
- Full wrap around deck with two points of access