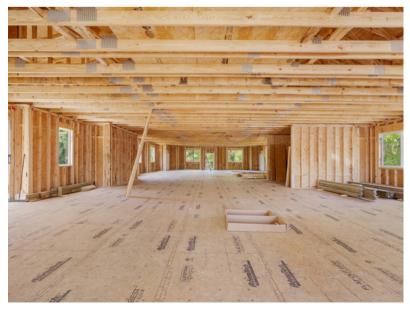

## **New Construction Office Key West Style**

9080 Baymeadows Park Drive Jacksonville, FL 32256

\$940,000 Price: 3,993± SF: Total Size: .82± acres CCG-1 Zoning:

PID: 152-699-0120

Discover a unique opportunity where coastal charm meets modern functionality! This Key West-inspired (grey shell) office space is a blank canvas ready for your unique office layout, allowing for full customization of interior build-out, finishes, and technology.

Situated in the NE quadrant of I-95 and Baymeadows Road, this rare opportunity allows businesses to establish a signature presence in one of Jacksonville's most sought-after office locations.

MEPs are stubbed allowing for complete customization to suit your specific needs.