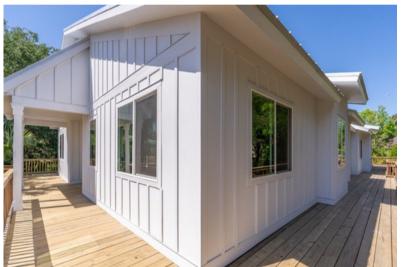

## **New Construction Office Key West Style**

9080 Baymeadows Park Drive Jacksonville, FL 32256

\$940,000 Price: 3,993± SF: Total Size: .82± acres CCG-1 Zoning:

PID: 152-699-0120

Discover a unique opportunity where coastal charm meets modern functionality! This Key West-inspired (grey shell) office space is a blank canvas ready for your unique office layout, allowing for full customization of interior build-out, finishes, and technology.

Schedule to tour this relaxed, yet sophisticated atmosphere- perfect for fostering productivity and employee well-being!

- Zoning: CCG-1
- Grev Shell MEPs stubbed
- Fully Engineered Plans
- Permits: 30-45 days for completion
- Easy access to major thoroughfare
- Baymeadows Road Traffic:
  - [FDOT]: ± 43,000 AADT.
- Full wrap around deck with two points of access