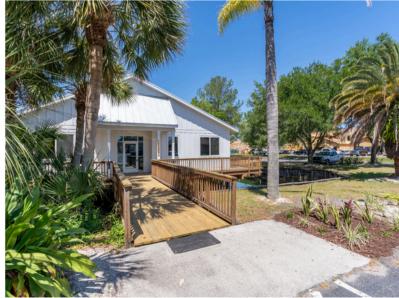

## **New Construction Office Key West Style**

9080 Baymeadows Park Drive Jacksonville, FL 32256

\$940,000 Price: 3,993± SF: Total Size: .82± acres CCG-1 Zoning:

PID: 152-699-0120

Discover a unique opportunity where coastal charm meets modern functionality! This Key West-inspired (grey shell) office space is a blank canvas ready for your unique office layout, allowing for full customization of interior build-out, finishes, and technology.

Schedule to tour this relaxed, yet sophisticated atmosphere- perfect for fostering productivity and employee well-being!

- Zoning: CCG-1
- Grev Shell MEPs stubbed
- Fully Engineered Plans
- Permits: 30-45 days for completion
- Easy access to major thoroughfare
- Baymeadows Road Traffic:
  - [FDOT]: ± 43,000 AADT.
- Full wrap around deck with two points of access