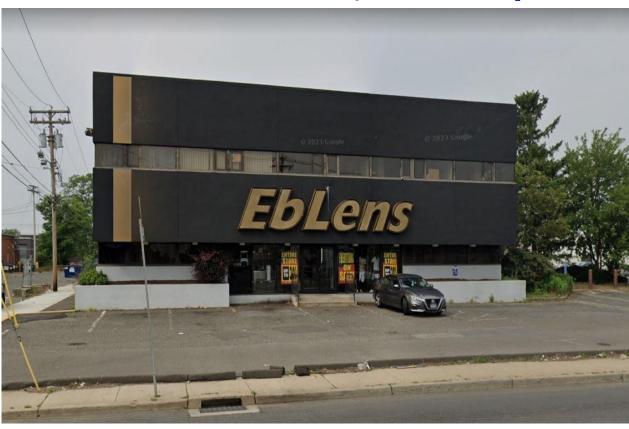

## 56 Boston Ave, Bridgeport CT

## 8,500 SF Retail - 125' Frontage Vehicle Traffic -27,000 Per Day