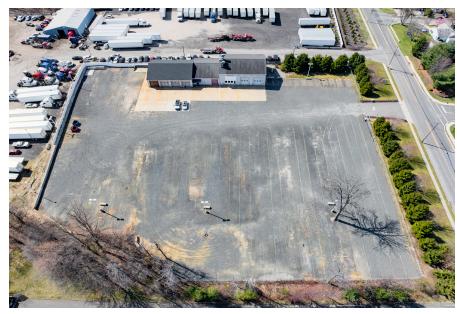

# **FLOOR PLAN**

**LABOR DEMOGRAPHICS** 

Cliffwood, NJ is in close proximity to high density pockets of warehouse and transportation labor forces. Most notably Edison (13,800), Woodbridge (10,400), Carteret (5,861), and Cranbury (5,000).