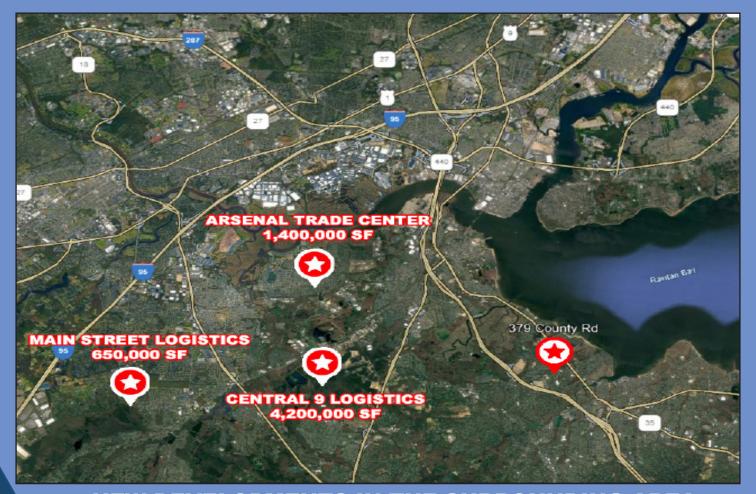

#### **NEW DEVELOPMENTS IN THE SURROUNDING AREA**

- Central 9 Logistics | 4,200,000 SF Jake Brown Road, Old Bridge, NJ
- Arsenal Trade Center | 1,400,000 SF
   50 Minisink Ave, Sayreville, NJ
- Main Street Logistics | 650,000 SF 85 Main Street, Spotswood, NJ

### NEW DEVELOPMENT