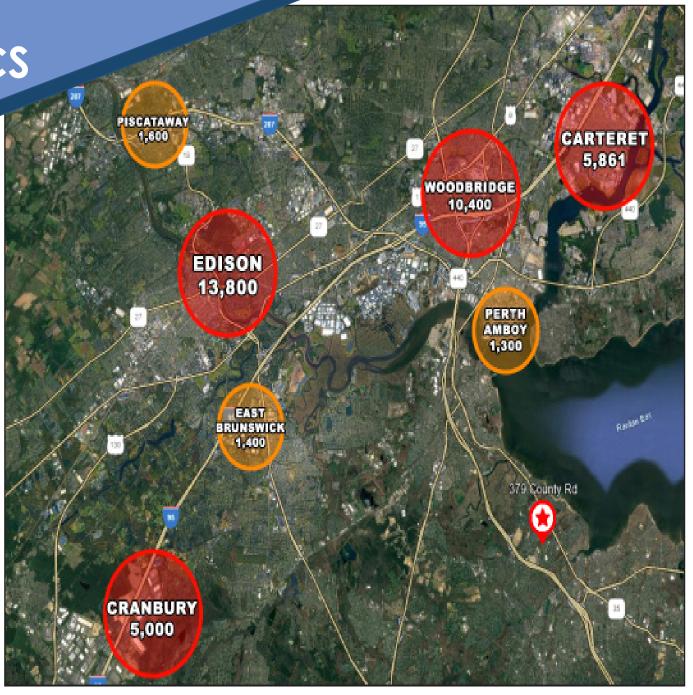

# **FLOOR PLAN**

**LABOR DEMOGRAPHICS** 

Cliffwood, NJ is in close proximity to high density pockets of warehouse and transportation labor forces. Most notably Edison (13,800), Woodbridge (10,400), Carteret (5,861), and Cranbury (5,000).