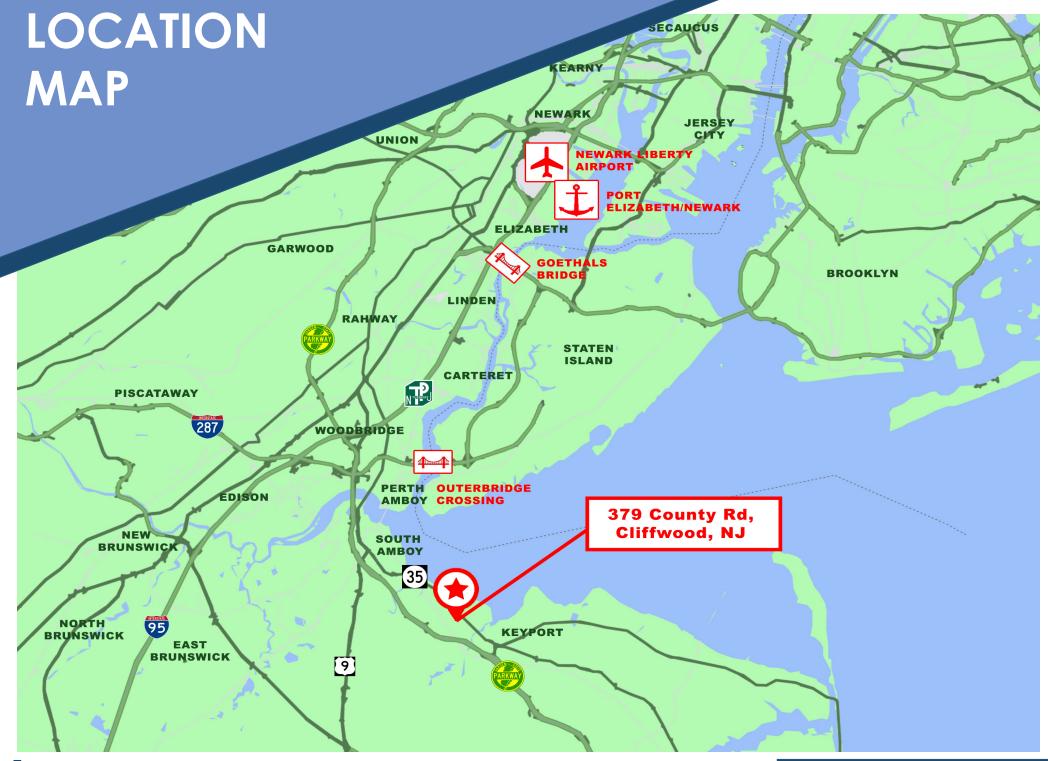

riel
Sales Associate
908.305.9001
james@metzindustrial.com



Metz Industrial Group



This document has been prepared by Bussel Realty Corp. Bussel Realty Corp. makes no guarantees, representations or warranties of any kind, expressed or implied, regarding the information including, but not limited to, warranties of content, accuracy and reliability. Any interested party should undertake their own inquiries as to the accuracy of the information. Bussel Realty Corp. excludes unequivocally all inferred or implied terms, conditions and warranties arising out of this document and excludes all liability for loss and damages arising there from. This publication is the copyrighted property of Bussel Realty Corp. and/or its licensor(s). © 2021. All rights reserved.



## **AERIAL VIEW**













# **FLOOR PLAN**





**LABOR DEMOGRAPHICS** 

Cliffwood, NJ is in close proximity to high density pockets of warehouse and transportation labor forces. Most notably Edison (13,800), Woodbridge (10,400), Carteret (5,861), and Cranbury (5,000).





#### **NEW DEVELOPMENTS IN THE SURROUNDING AREA**

- Central 9 Logistics | 4,200,000 SF Jake Brown Road, Old Bridge, NJ
- Arsenal Trade Center | 1,400,000 SF
   50 Minisink Ave, Sayreville, NJ
- Main Street Logistics | 650,000 SF 85 Main Street, Spotswood, NJ

### NEW DEVELOPMENT

#### **POPULATION DEMOGRAPHICS**

| Statistic   Radius         | 1 Mile    | 3 Mile    | 5 Mile    |
|----------------------------|-----------|-----------|-----------|
| Population                 | 12,859    | 64,262    | 164,934   |
| Median Age                 |