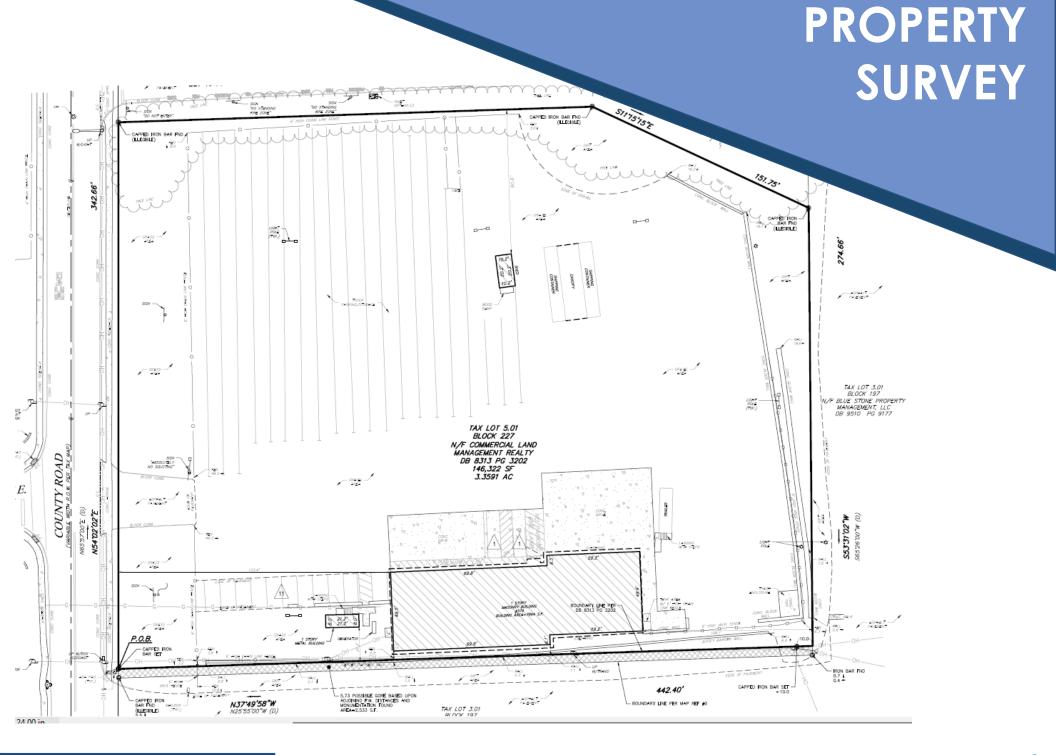

el
Sales Associate
908.305.9001
james@metzindustrial.com



Metz Industrial Group



This document has been prepared by Bussel Realty Corp. Bussel Realty Corp. makes no guarantees, representations or warranties of any kind, expressed or implied, regarding the information including, but not limited to, warranties of content, accuracy and reliability. Any interested party should undertake their own inquiries as to the accuracy of the information. Bussel Realty Corp. excludes unequivocally all inferred or implied terms, conditions and warranties arising out of this document and excludes all liability for loss and damages arising there from. This publication is the copyrighted property of Bussel Realty Corp. and/or its licensor(s). © 2021. All rights reserved.



## **AERIAL VIEW**













# **FLOOR PLAN**





**LABOR DEMOGRAPHICS** 

Cliffwood, NJ is in close proximity to high density pockets of warehouse and transportation labor forces. Most notably Edison (13,800), Woodbridge (10,400), Carteret (5,861), and Cranbury (5,000).





#### **NEW DEVELOPMENTS IN THE SURROUNDING AREA**

- Central 9 Logistics | 4,200,000 SF Jake Brown Road, Old Bridge, NJ
- Arsenal Trade Center | 1,400,000 SF
   50 Minisink Ave, Sayreville, NJ
- Main Street Logistics | 650,000 SF 85 Main Street, Spotswood, NJ

### NEW DEVELOPMENT

#### **POPULATION DEMOGRAPHICS**

| Statistic   Radius         | 1 Mile    | 3 Mile    | 5 Mile    |
|----------------------------|-----------|-----------|-----------|
| Population                 | 12,859    | 64,262    | 164,934   |
| Median Age                 | 4