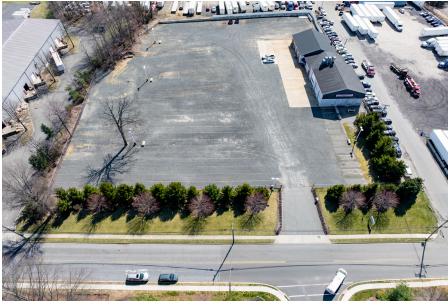

Friel
Sales Associate
908.305.9001
james@metzindustrial.com



Metz Industrial Group



This document has been prepared by Bussel Realty Corp. Bussel Realty Corp. makes no guarantees, representations or warranties of any kind, expressed or implied, regarding the information including, but not limited to, warranties of content, accuracy and reliability. Any interested party should undertake their own inquiries as to the accuracy of the information. Bussel Realty Corp. excludes unequivocally all inferred or implied terms, conditions and warranties arising out of this document and excludes all liability for loss and damages arising there from. This publication is the copyrighted property of Bussel Realty Corp. and/or its licensor(s). © 2021. All rights reserved.



## **AERIAL VIEW**













# **FLOOR PLAN**





**LABOR DEMOGRAPHICS** 

Cliffwood, NJ is in close proximity to high density pockets of warehouse and transportation labor forces. Most notably Edison (13,800), Woodbridge (10,400), Carteret (5,861), and Cranbury (5,000).





#### **NEW DEVELOPMENTS IN THE SURROUNDING AREA**

- Central 9 Logistics | 4,200,000 SF Jake Brown Road, Old Bridge, NJ
- Arsenal Trade Center | 1,400,000 SF
   50 Minisink Ave, Sayreville, NJ
- Main Street Logistics | 650,000 SF 85 Main Street, Spotswood, NJ

### NEW DEVELOPMENT

#### **POPULATION DEMOGRAPHICS**

| Statistic   Radius         | 1 Mile    | 3 Mile    | 5 Mile    |
|----------------------------|-----------|-----------|-----------|
| Population                 | 12,859    | 64,262    | 164,934   |
| Median Age