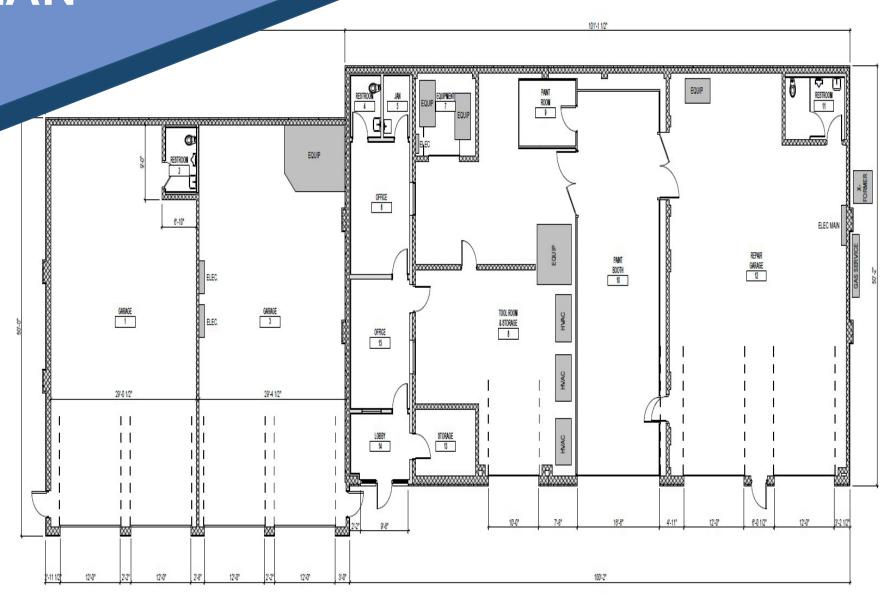

# **FLOOR PLAN**

**LABOR DEMOGRAPHICS** 

Cliffwood, NJ is in close proximity to high density pockets of warehouse and transportation labor forces. Most notably Edison (13,800), Woodbridge (10,400), Carteret (5,861), and Cranbury (5,000).