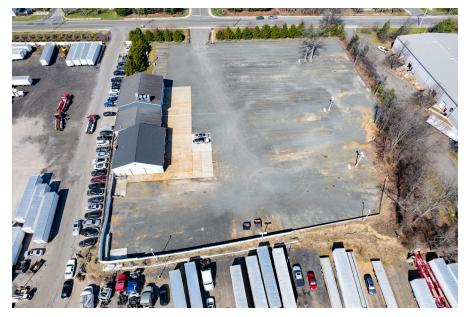

es Friel
Sales Associate
908.305.9001
james@metzindustrial.com



Metz Industrial Group



This document has been prepared by Bussel Realty Corp. Bussel Realty Corp. makes no guarantees, representations or warranties of any kind, expressed or implied, regarding the information including, but not limited to, warranties of content, accuracy and reliability. Any interested party should undertake their own inquiries as to the accuracy of the information. Bussel Realty Corp. excludes unequivocally all inferred or implied terms, conditions and warranties arising out of this document and excludes all liability for loss and damages arising there from. This publication is the copyrighted property of Bussel Realty Corp. and/or its licensor(s). © 2021. All rights reserved.



## **AERIAL VIEW**













# **FLOOR PLAN**





**LABOR DEMOGRAPHICS** 

Cliffwood, NJ is in close proximity to high density pockets of warehouse and transportation labor forces. Most notably Edison (13,800), Woodbridge (10,400), Carteret (5,861), and Cranbury (5,000).





#### **NEW DEVELOPMENTS IN THE SURROUNDING AREA**

- Central 9 Logistics | 4,200,000 SF Jake Brown Road, Old Bridge, NJ
- Arsenal Trade Center | 1,400,000 SF
   50 Minisink Ave, Sayreville, NJ
- Main Street Logistics | 650,000 SF 85 Main Street, Spotswood, NJ

### NEW DEVELOPMENT

#### **POPULATION DEMOGRAPHICS**

| Statistic   Radius         | 1 Mile    | 3 Mile    | 5 Mile    |
|----------------------------|-----------|-----------|-----------|
| Population                 | 12,859    | 64,262    | 164,934   |
| Median Age