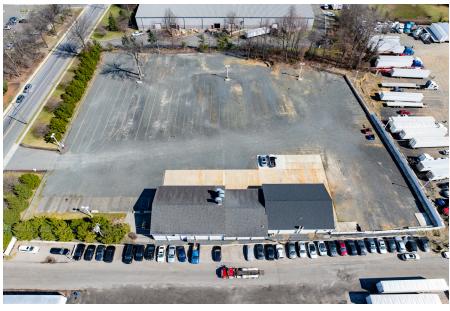

ames Friel
Sales Associate
908.305.9001
james@metzindustrial.com



Metz Industrial Group



This document has been prepared by Bussel Realty Corp. Bussel Realty Corp. makes no guarantees, representations or warranties of any kind, expressed or implied, regarding the information including, but not limited to, warranties of content, accuracy and reliability. Any interested party should undertake their own inquiries as to the accuracy of the information. Bussel Realty Corp. excludes unequivocally all inferred or implied terms, conditions and warranties arising out of this document and excludes all liability for loss and damages arising there from. This publication is the copyrighted property of Bussel Realty Corp. and/or its licensor(s). © 2021. All rights reserved.



## **AERIAL VIEW**













# **FLOOR PLAN**





**LABOR DEMOGRAPHICS** 

Cliffwood, NJ is in close proximity to high density pockets of warehouse and transportation labor forces. Most notably Edison (13,800), Woodbridge (10,400), Carteret (5,861), and Cranbury (5,000).





#### **NEW DEVELOPMENTS IN THE SURROUNDING AREA**

- Central 9 Logistics | 4,200,000 SF Jake Brown Road, Old Bridge, NJ
- Arsenal Trade Center | 1,400,000 SF
   50 Minisink Ave, Sayreville, NJ
- Main Street Logistics | 650,000 SF 85 Main Street, Spotswood, NJ

### NEW DEVELOPMENT

#### **POPULATION DEMOGRAPHICS**

| Statistic   Radius         | 1 Mile    | 3 Mile    | 5 Mile    |
|----------------------------|-----------|-----------|-----------|
| Population                 | 12,859    | 64,262    | 164,934   |
| Median Age