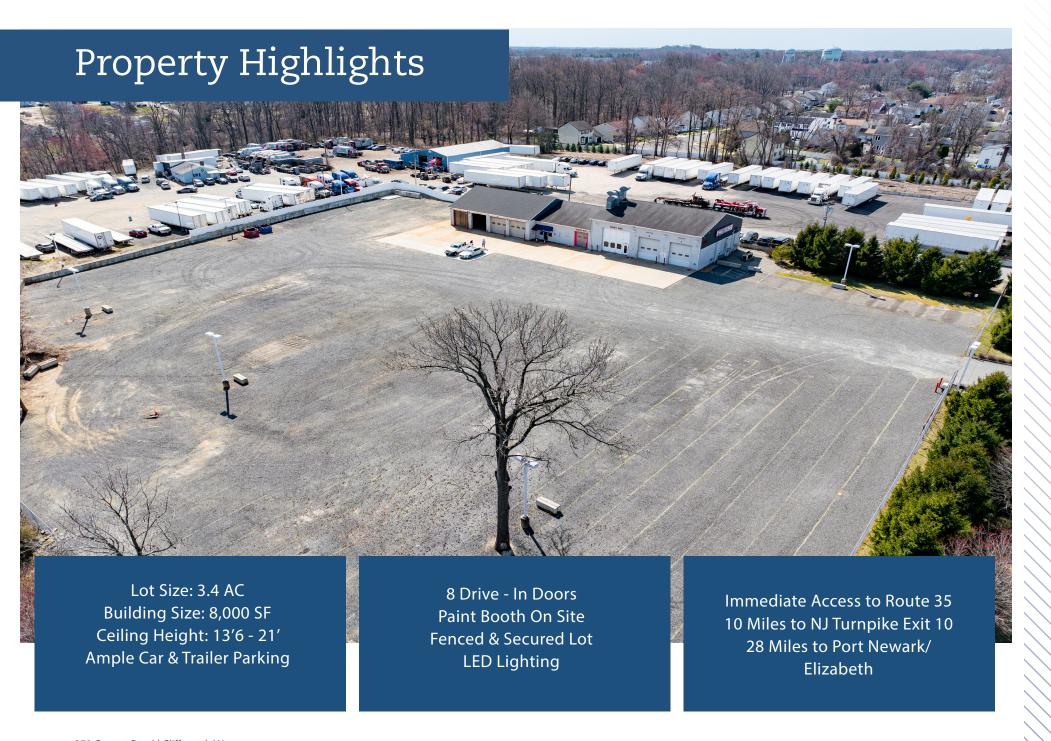

# 379 | COUNTY ROAD

For Lease

3.4AC WITH 8,000 SF | CLIFFWOOD, NJ

Jordan Metz Senior Vice President 973.493.0385 jordan@metzindustrial.com ben@metzindustrial.com james@metzindustrial.com

Benito Abbate Senior Associate 908.655.8331