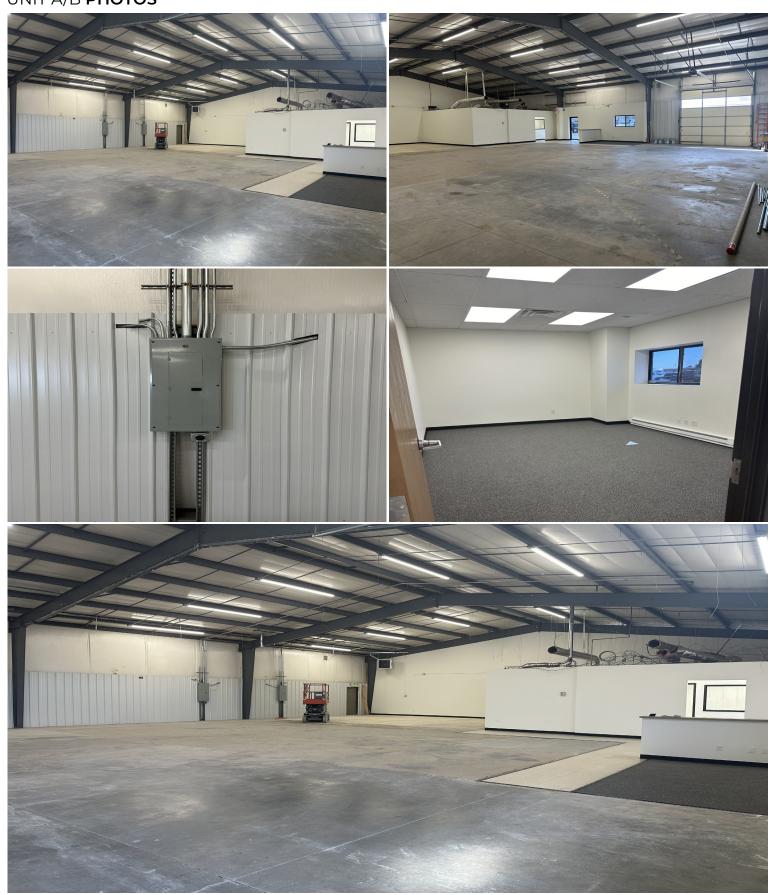

## UNIT A/B PHOTOS

For a complete disclaimer, please see page one of this brochure

<u>Unit A/B - 4,500 SF</u> - Newly Remodeled with new LED lights, heaters, flooring, and paint. Approx FOR 15-20% office. Layout similar to Unit C (depicted below but with one overhead door).

<u>Unit C - 4,500 SF</u> - Turn-key classic industrial warehouse with minimal office space. New Furnace and Lighting. See Attached Floorplan. Available April 1, 2024 (Potentially Earlier).