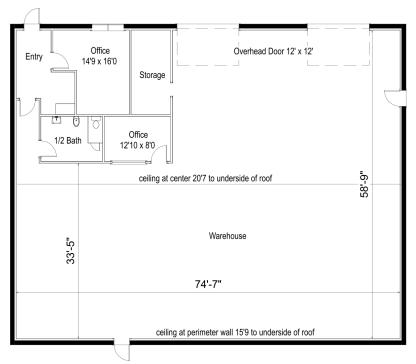

#### UNIT C FLOOR PLAN

<u>Unit A/B - 4,500 SF</u> - Newly Remodeled with new LED lights, heaters, flooring, and paint. Approx FOR 15-20% office. Layout similar to Unit C (depicted below but with one overhead door).

<u>Unit C - 4,500 SF</u> - Turn-key classic industrial warehouse with minimal office space. New Furnace and Lighting. See Attached Floorplan. Available April 1, 2024 (Potentially Earlier).