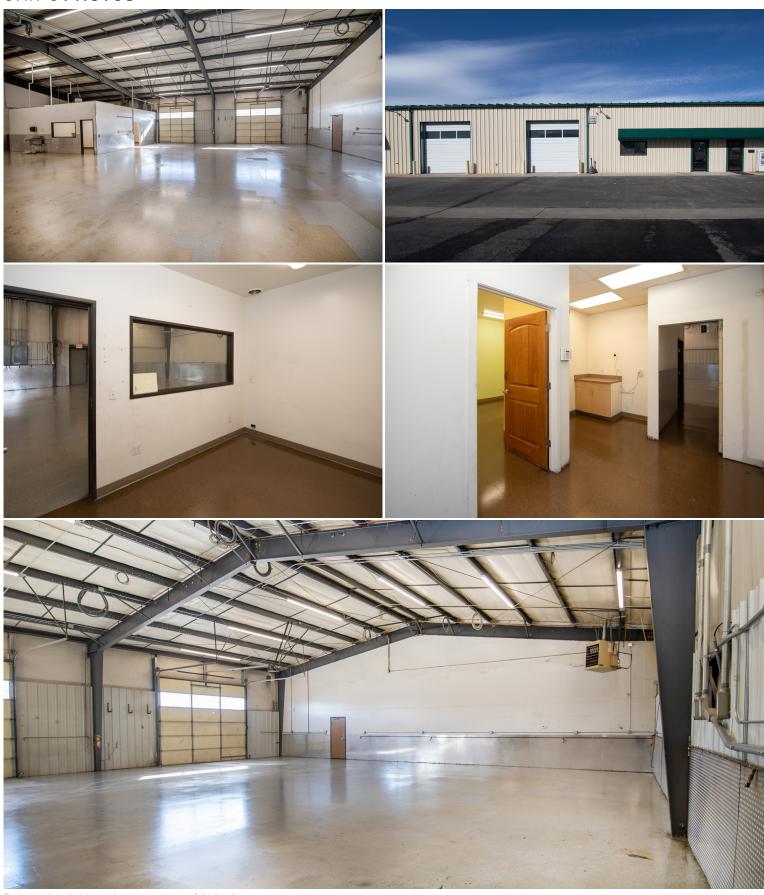

## UNIT C PHOTOS

<u>Unit A/B - 4,500 SF</u> - Newly Remodeled with new LED lights, heaters, flooring, and paint. Approx FOR 15-20% office. Layout similar to Unit C (depicted below but with one overhead door).

<u>Unit C - 4,500 SF</u> - Turn-key classic industrial warehouse with minimal office space. New Furnace and Lighting. See Attached Floorplan. Available April 1, 2024 (Potentially Earlier).