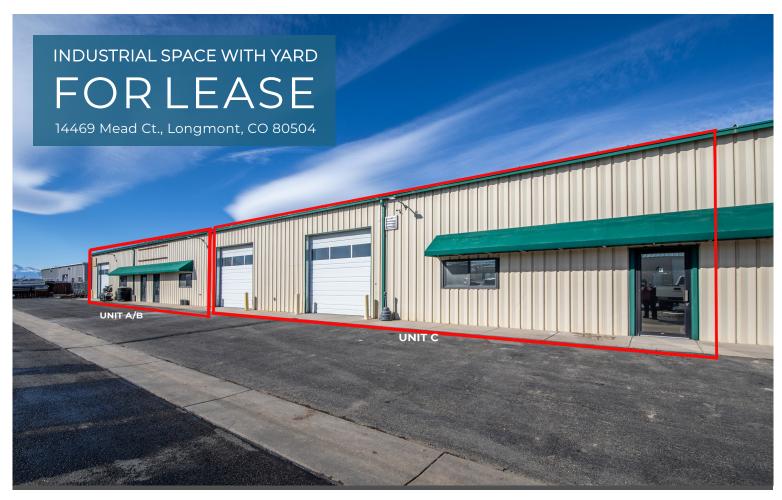

# INDUSTRIAL SPACE WITH YARD FOR LEASE

14469 Mead Court, Longmont, CO 80504

### **PROPERTY** HIGHLIGHTS

This industrial space in East Longmont is ideal for a variety of businesses. Recent upgrades include multiple new furnaces and new lighting. Each space is well cared for and ready for your business needs. With 200 - 400 amps of power, it's ideal for many industrial uses. Take advantage of the multiple 12'h x 12'w drive-in doors for easy material and equipment access. A generous parking ratio makes it easy to accommodate employees and customers. Access to Rise Broadband and CenturyLink DSL. Don't forget about your included SECURED YARD STORAGE! Contact us today to schedule a tour and discover how this property can perfectly fit your business.

<u>Unit A/B - 4,500 SF</u> - Newly Remodeled with new LED lights, heaters, flooring, and paint. Approx FOR 15-20% office. Layout similar to Unit C (depicted below but with one overhead door).

<u>Unit C - 4,500 SF</u> - Turn-key classic industrial warehouse with minimal office space. New Furnace and Lighting. See Attached Floorplan. Available April 1, 2024 (Potentially Earlier).

| Unit A/B<br>Unit C<br>Total Available | 4,500 SF<br>4,500 SF<br>4,500 - 9,000 SF       |
|---------------------------------------|------------------------------------------------|
| Timing                                | Unit A/B: Immediately<br>Unit C: April 1, 2025 |
| Lease Rate                            | \$12.00/RSF NNN                                |
| Zoning                                | Industrial                                     |
| Parking                               | 1.6 / 1,000 SF                                 |
| Lease Term                            | 3+ years                                       |