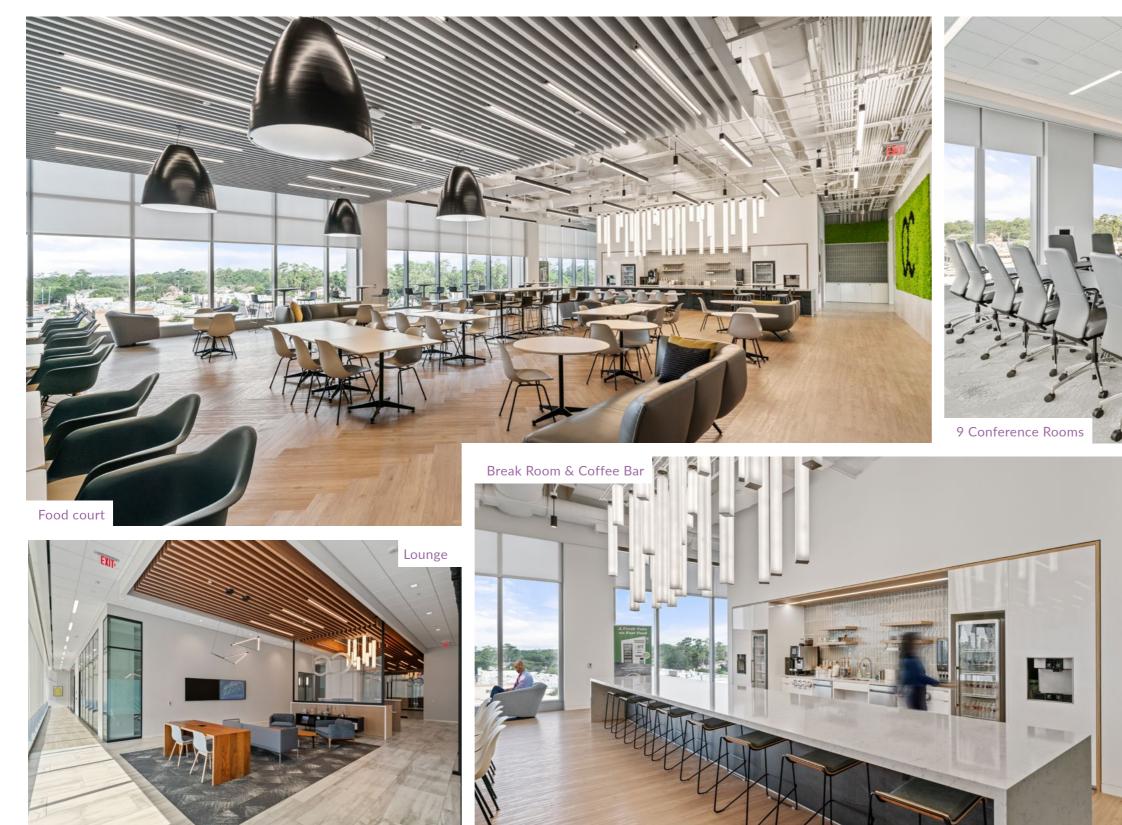

## LEVEL 6 AMENITY FLOOR

9 Conference Rooms Auditorium Town Hall (385-person capacity) Large break room area (with food court style seating) Event-style balcony (with turf and seating) Pool table, air hockey, and shuffleboard

#### LEVEL 6 AMENITY FLOOR