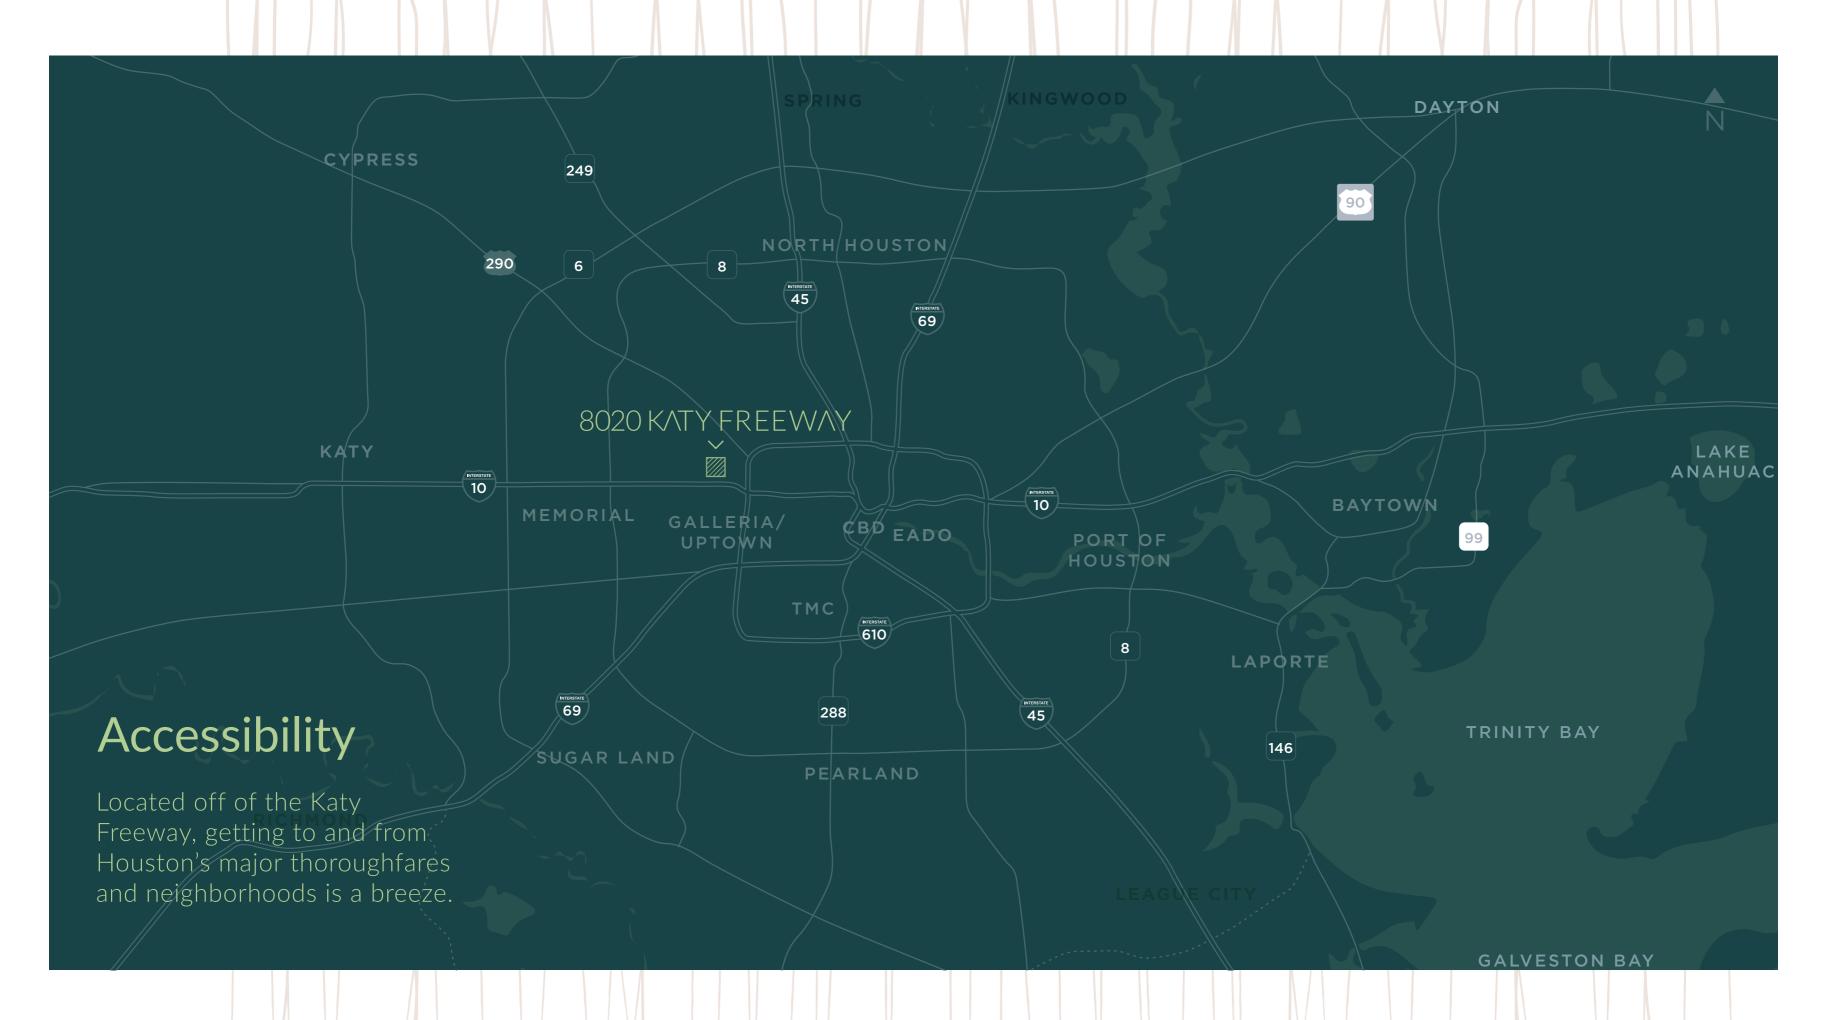

# Inspiring design that motivates

8020 Katy Freeway is found within the affluent forested neighborhood of Spring Branch just north of Memorial. The building has a commanding presence along the Katy Freeway, ideal for a corporate headquarters with modern comforts and conveniences for today's employees to conquer the day.