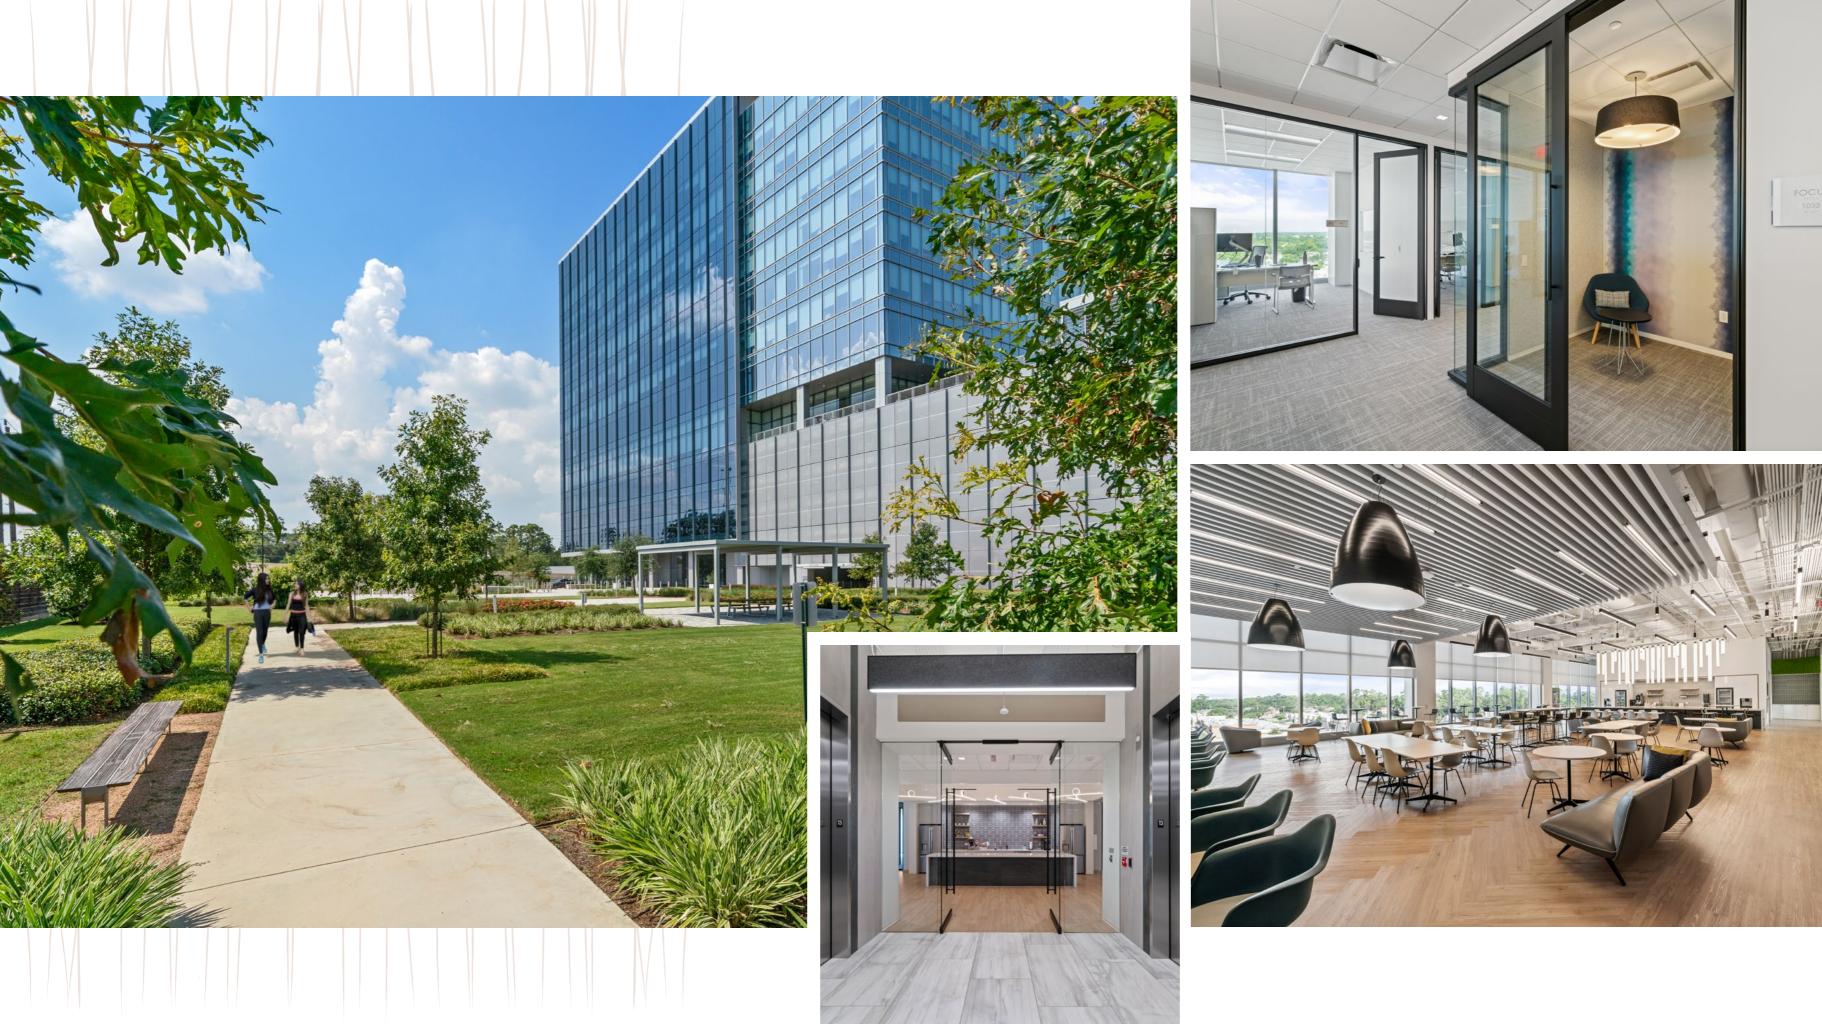

# Inspiring design that motivates

8020 Katy Freeway is found within the affluent forested neighborhood of Spring Branch just north of Memorial. The building has a commanding presence along the Katy Freeway, ideal for a corporate headquarters with modern comforts and conveniences for today's employees to conquer the day.

## LEVEL 6 AMENITY FLOOR

9 Conference Rooms Auditorium Town Hall (385-person capacity) Large break room area (with food court style seating) Event-style balcony (with turf and seating) Pool table, air hockey, and shuffleboard

## A dream office experience

## Wellness minded

Welcome each stride toward self improvement as you explore a variety of state-of-the-art fitness equipment, and prioritize self-care just steps away from your desk

## Roam near or far

Tenants are just minutes away from nearby casual dining and entertainment options, and only a short drive from Memorial City and Galleria areas