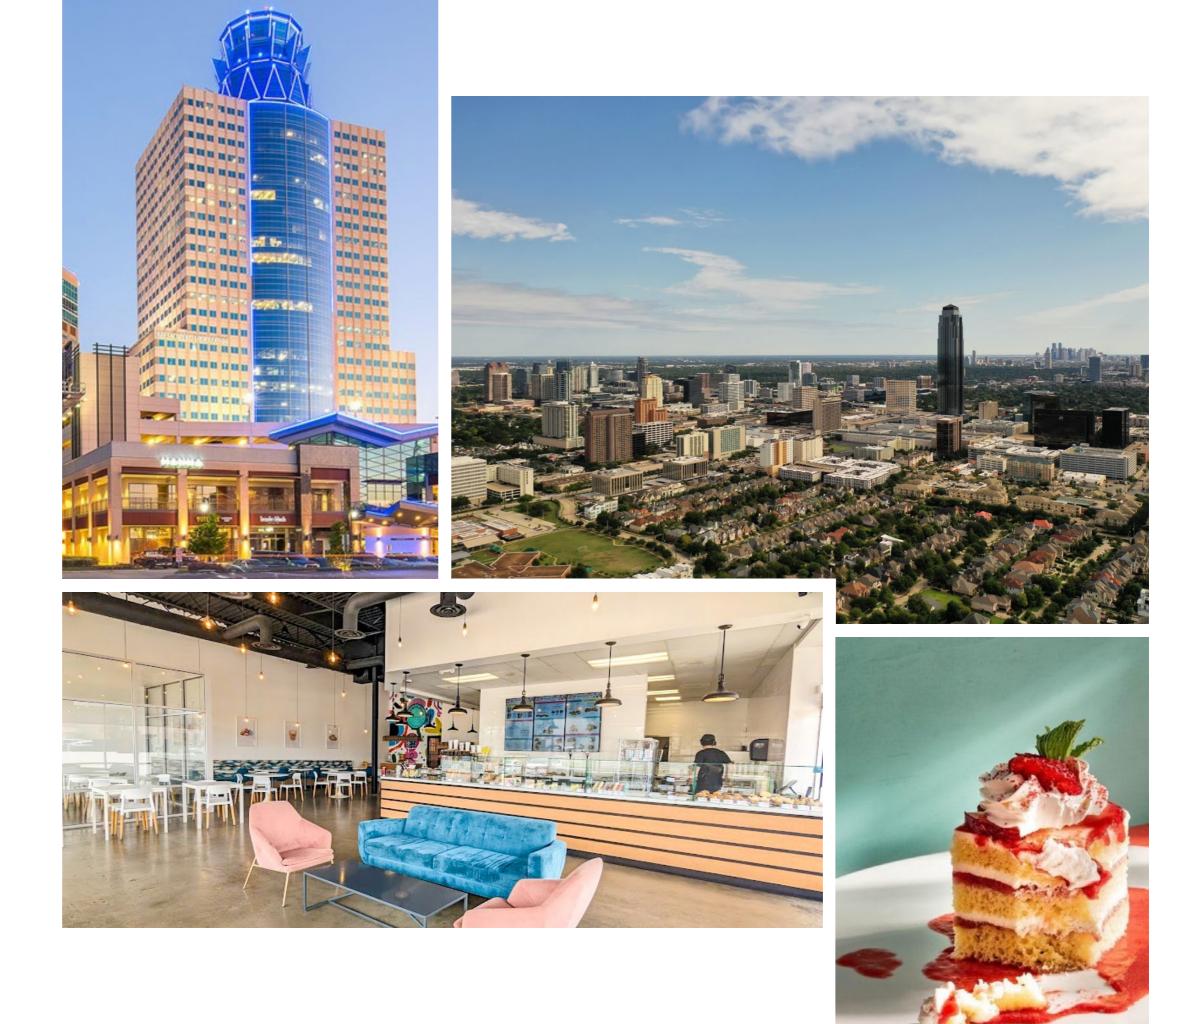

## Roam near or far

Tenants are just minutes away from nearby casual dining and entertainment options, and only a short drive from Memorial City and Galleria areas

#### MARQE CENTER AREA

| Chick-fil-a         | Taco Fuego                |
|---------------------|---------------------------|
| Maine-ly Sandwiches | El Pollo Loco             |
| Common Bond Bakery  | Regal Edwards Cinema      |
| Red Robin           | Sloomoo Institute Houston |
| Jersey Mike's Subs  | Dave & Buster's           |
| Panda Express       | Bank of America           |
| What-A-Burger       |                           |

#### SPRING VALLEY TOWN CENTER

Starbucks Subway Spec's Wine + Spirits Patagonia Grill & Cafe

MEMORIAL CITY 60 Restaurants | 135+ retailers

GALLERIA 400+ fine retailers and restaurants