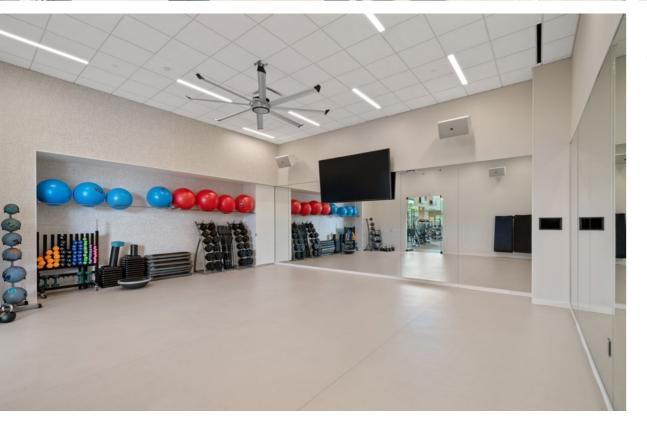

## LEVEL 6 AMENITY FLOOR

9 Conference Rooms Auditorium Town Hall (385-person capacity) Large break room area (with food court style seating) Event-style balcony (with turf and seating) Pool table, air hockey, and shuffleboard