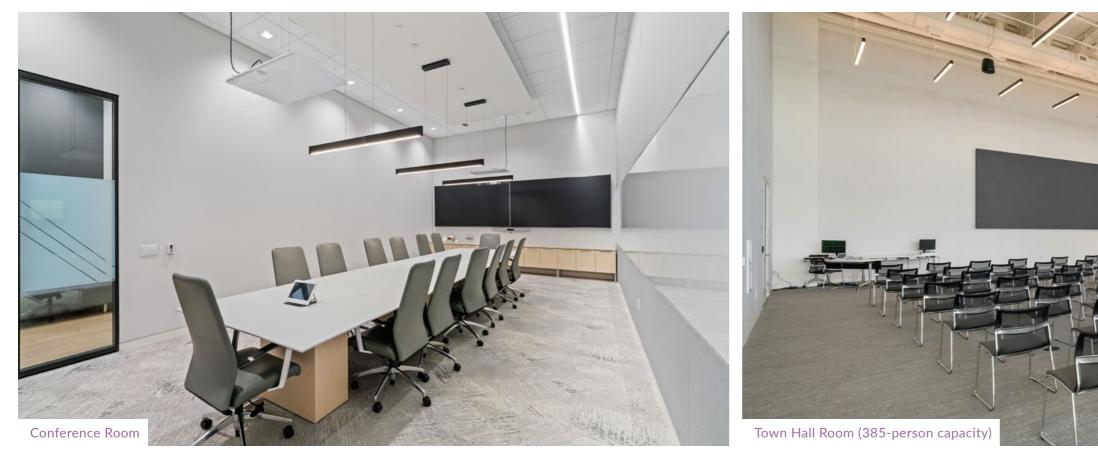

## LEVEL 6 AMENITY FLOOR

9 Conference Rooms Auditorium Town Hall (385-person capacity) Large break room area (with food court style seating) Event-style balcony (with turf and seating) Pool table, air hockey, and shuffleboard

#### LEVEL 6 AMENITY FLOOR