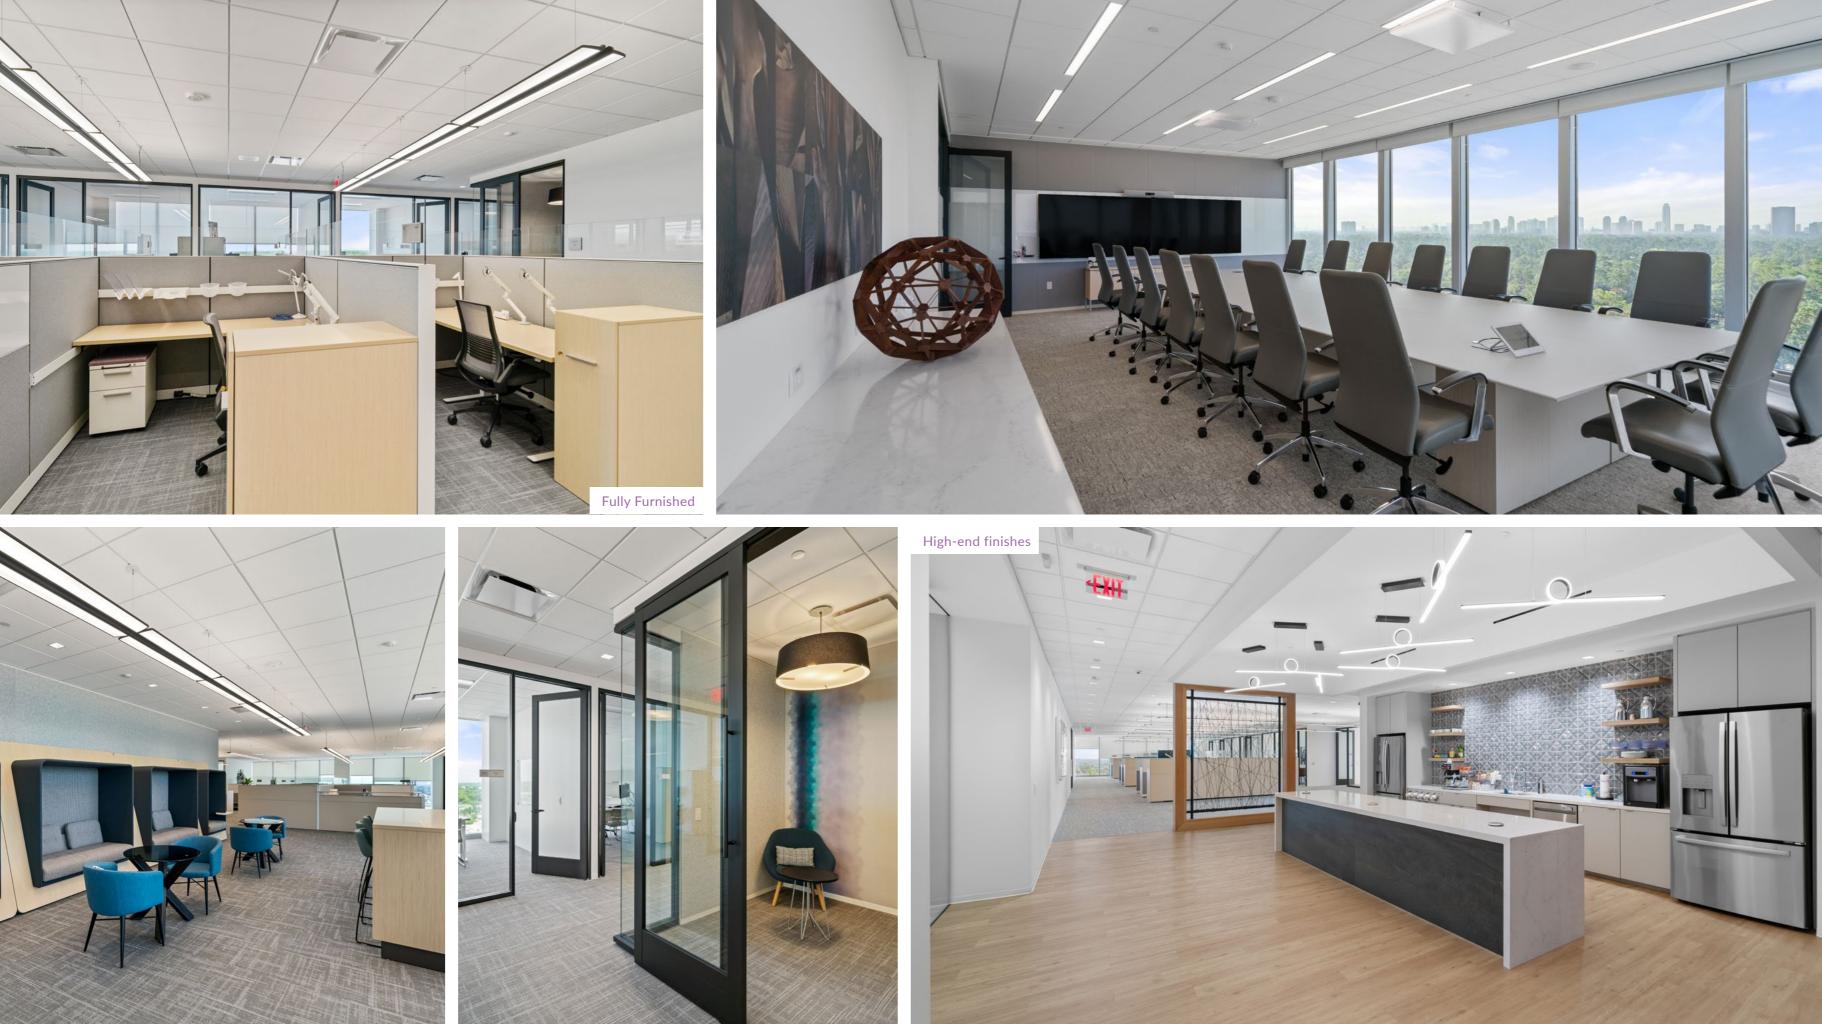

# 8020 KATY FREEWAY









# Inspiring design that motivates

8020 Katy Freeway is found within the affluent forested neighborhood of Spring Branch just north of Memorial. The building has a commanding presence along the Katy Freeway, ideal for a corporate headquarters with modern comforts and conveniences for today's employees to conquer the day.

## 8020 KATY FREEWAY

8 Available Floors (6 - 13)

25K SF Typical Floorplate

200K RSF Office Space Available





Our commitment to sustainability and energy saving measures for our tenants to enjoy.

## LEVEL 11 TYPICAL FLOORPLATE





## LEVEL 6 AMENITY FLOOR

9 Conference Rooms Auditorium Town Hall (385-person capacity) Large break room area (with food court style seating) Event-style balcony (with turf and seating) Pool table, air hockey, and shuffleboard



#### LEVEL 6 AMENITY FLOOR

## A dream office experience





#### LEVEL 6 AMENITY FLOOR















## Wellness minded

Welcome each stride toward self improvement as you explore a variety of state-of-the-art fitness equipment, and prioritize self-care just steps away from your desk





## Roam near or far

Tenants are just minutes away from nearby casual dining and entertainment options, and only a short drive from Memorial City and Galleria areas

#### MARQE CENTER AREA

| Chick-fil-a         | Taco Fuego                |
|---------------------|----------