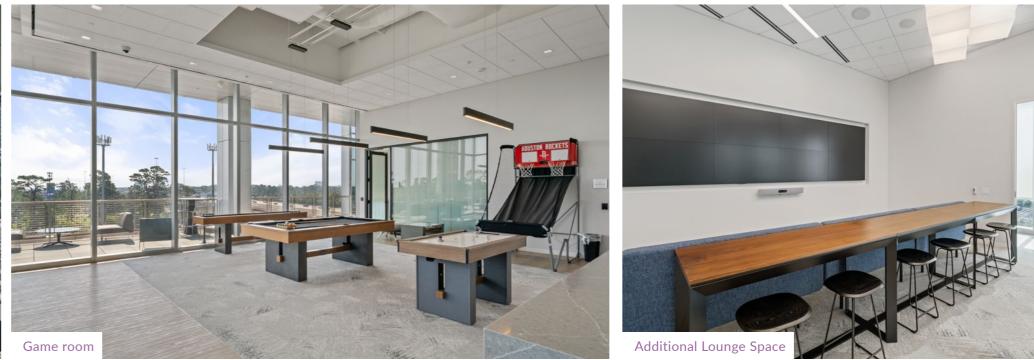

## LEVEL 6 AMENITY FLOOR

9 Conference Rooms Auditorium Town Hall (385-person capacity) Large break room area (with food court style seating) Event-style balcony (with turf and seating) Pool table, air hockey, and shuffleboard

#### LEVEL 6 AMENITY FLOOR