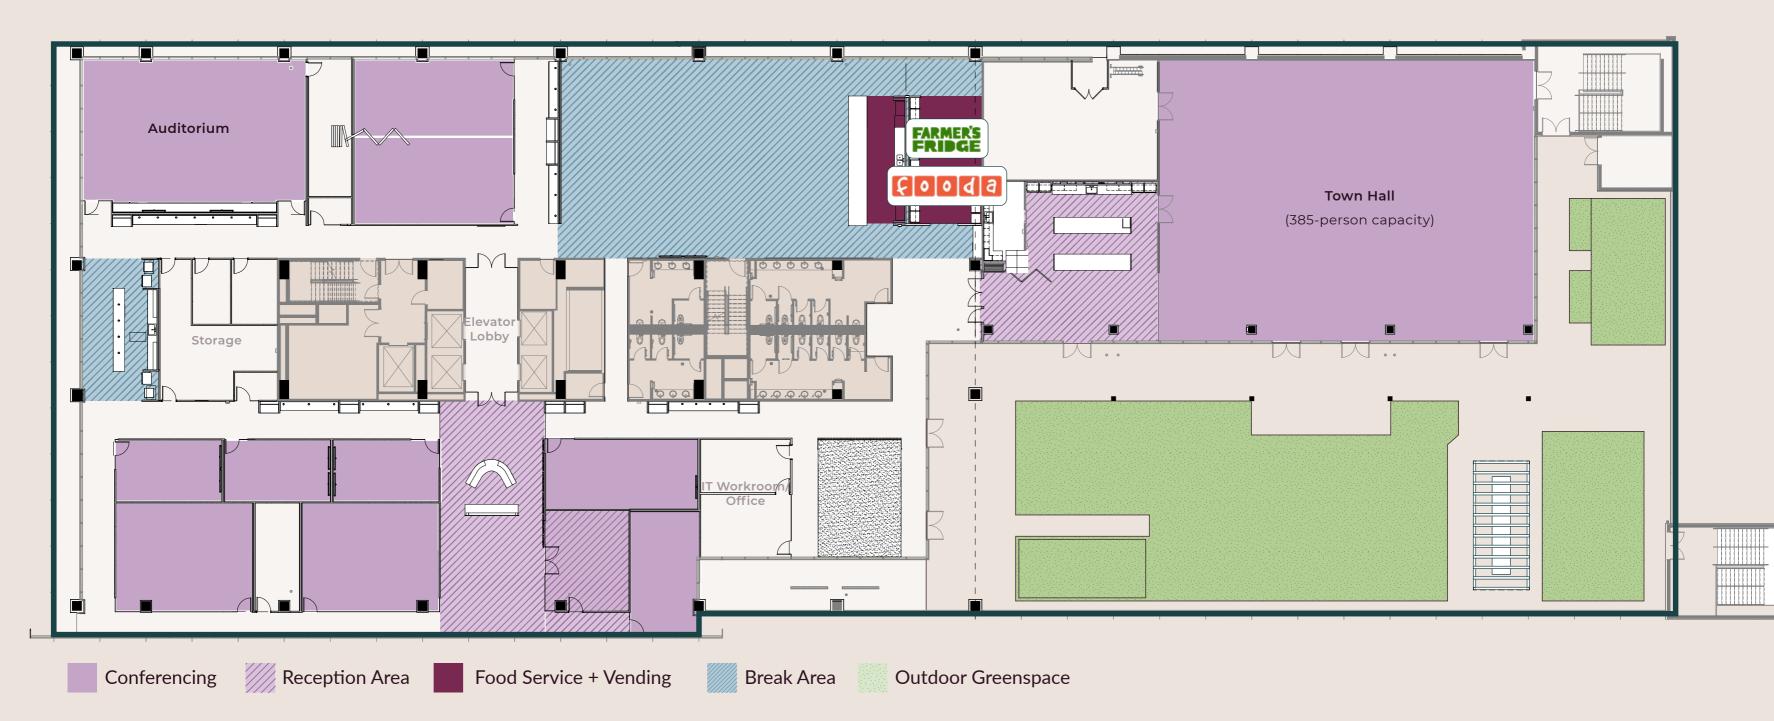

## LEVEL 6 AMENITY FLOOR

9 Conference Rooms Auditorium Town Hall (385-person capacity) Large break room area (with food court style seating) Event-style balcony (with turf and seating) Pool table, air hockey, and shuffleboard

#### LEVEL 6 AMENITY FLOOR