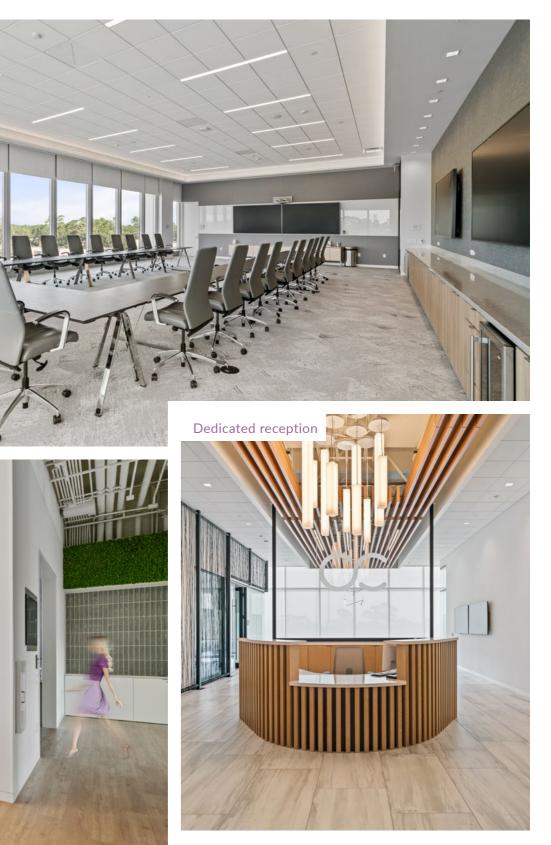

## LEVEL 6 AMENITY FLOOR

9 Conference Rooms Auditorium Town Hall (385-person capacity) Large break room area (with food court style seating) Event-style balcony (with turf and seating) Pool table, air hockey, and shuffleboard

#### LEVEL 6 AMENITY FLOOR