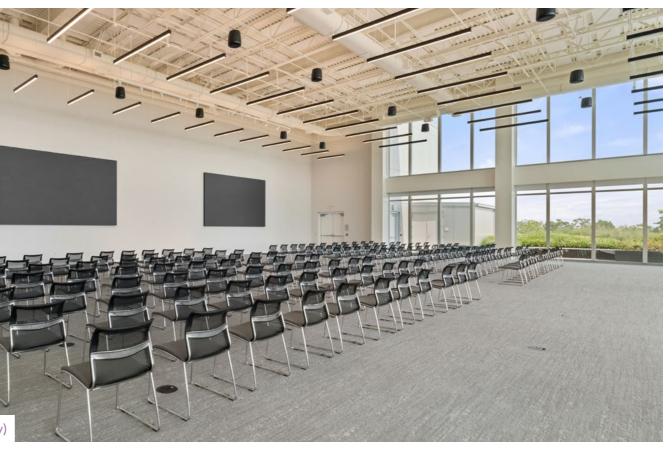

## LEVEL 6 AMENITY FLOOR

9 Conference Rooms Auditorium Town Hall (385-person capacity) Large break room area (with food court style seating) Event-style balcony (with turf and seating) Pool table, air hockey, and shuffleboard

#### LEVEL 6 AMENITY FLOOR