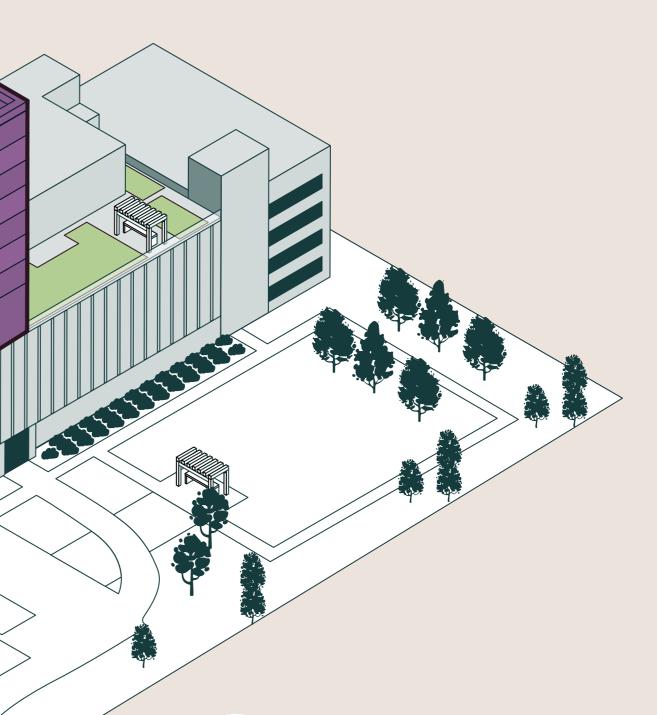

## LEVEL 6 AMENITY FLOOR

9 Conference Rooms Auditorium Town Hall (385-person capacity) Large break room area (with food court style seating) Event-style balcony (with turf and seating) Pool table, air hockey, and shuffleboard

#### LEVEL 6 AMENITY FLOOR