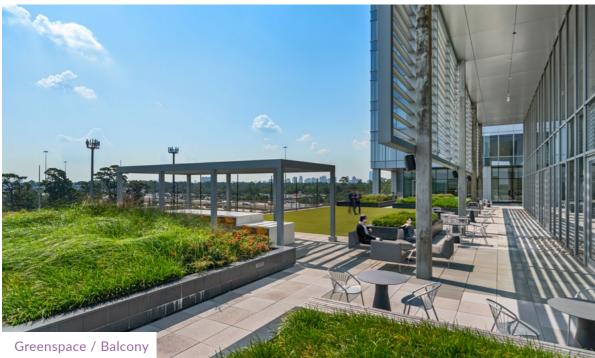

## LEVEL 6 AMENITY FLOOR

9 Conference Rooms Auditorium Town Hall (385-person capacity) Large break room area (with food court style seating) Event-style balcony (with turf and seating) Pool table, air hockey, and shuffleboard

#### LEVEL 6 AMENITY FLOOR