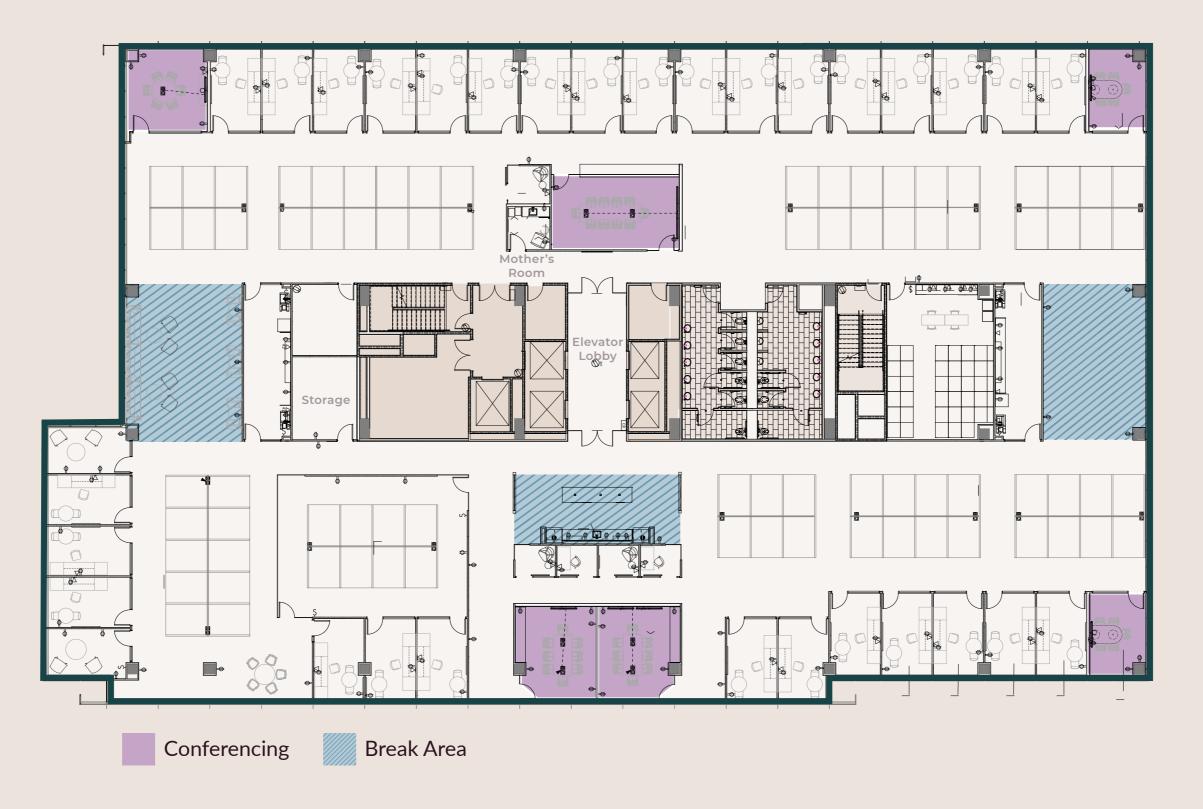

# 8020 KATY FREEWAY









# Inspiring design that motivates

8020 Katy Freeway is found within the affluent forested neighborhood of Spring Branch just north of Memorial. The building has a commanding presence along the Katy Freeway, ideal for a corporate headquarters with modern comforts and conveniences for today's employees to conquer the day.

## 8020 KATY FREEWAY

8 Available Floors (6 - 13)

25K SF Typical Floorplate

200K RSF Office Space Available





Our commitment to sustainability and energy saving measures for our tenants to enjoy.

## LEVEL 11 TYPICAL FLOORPLATE





## LEVEL 6 AMENITY FLOOR

9 Conference Rooms Auditorium Town Hall (385-person capacity) Large break room area (with food court style seating) Event-style balcony (with turf and seating) Pool table, air hockey, and shuffleboard



#### LEVEL 6 AMENITY FLOOR

## A dream office experience





#### LEVEL 6 AMENITY FLOOR















## Wellness minded

Welcome each stride toward self improvement as you explore a variety of state-of-the-art fitness equipment, and prioritize self-care just steps away from your desk





## Roam near or far

Tenants are just minutes away from nearby casual dining and entertainment options, and only a short drive from Memorial City and Galleria areas

#### MARQE CENTER AREA

| Chick-fil-a         | Taco Fuego                |
|---------------------|--------