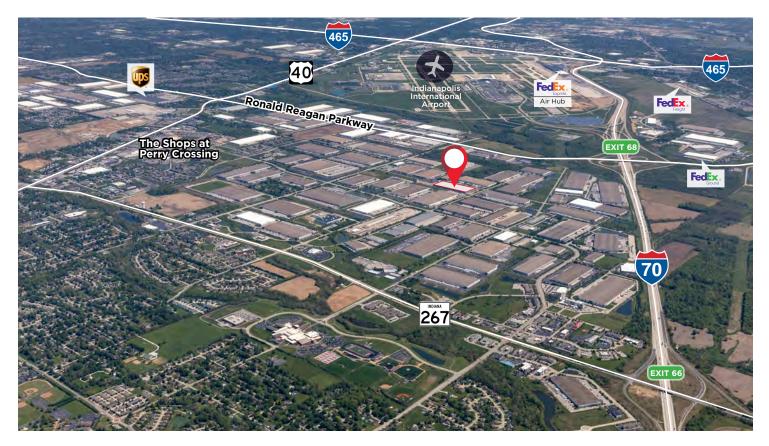

|
| Lighting:           | LED and T5                                 |

| Fire Protection: | ESFR                                       |
|------------------|--------------------------------------------|
| Dock Doors:      | 49 (8.5' x 9.5')                           |
| Drive-in Doors:  | 3 (12' x 14')                              |
| Parking:         | ± 138 car parking spaces                   |
| HVAC:            | Fully air-conditioned<br>Big Ass fan units |
| Zoning:          | Industrial I-2                             |
| Electrical:      | 1,000 amp / 480v, 3-phase                  |
| Specialty        | Food-grade components in warehouse         |

CUSHMAN & WAKEFIELD

### FOR LEASE 1100 Whitaker Road Plainfield, Indiana 46168

# CUSHMAN & WAKEFIELD





# THE INDIANA ADVANTAGE

# CUSHMAN & WAKEFIELD

Fast-paced and research-forward, Indiana has one of the best business climates in the nation. Known as the **CROSSROADS OF AMERICA**, more interstate highways converge in Indianapolis than any other city in the US, offering a strong competitive advantage by connecting the state with North America and world markets.



One American Square Suite 1800 Indianapolis, IN 46282 cushmanwakefield.com Sources: Indiana Economic Development Corp (iedc.in.gov), Time Magazine, CNBC.com, Tax Foundation, Chief Executive Magazine

©2024 Cushman & Wakefield. All rights reserved. The information contained within this report is gathered from multiple sources believed to be reliable. The information may contain errors or omissions and is presented without any