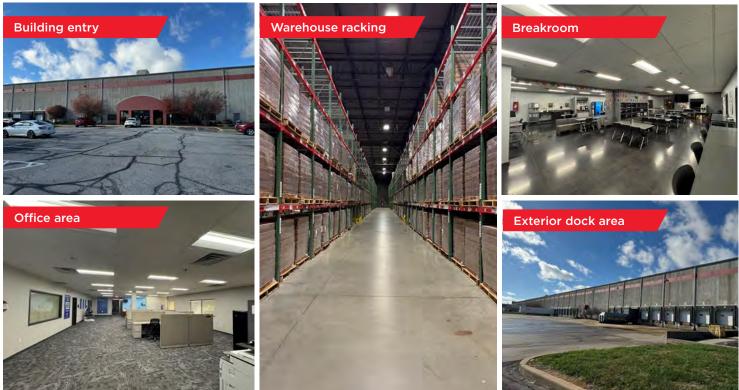

#### **Property Highlights**

- 414,424 SF Available
- 8,700 SF office
- 49 (8.5' x 9.5') dock doors
- 3 (12' x 14') drive-in doors
- Fully air-conditioned
- 32' clear height
- ESFR sprinkler system
- CIRTA (Central Indiana Regional Transportation Authority) bus stop located one block from the building - South Plainfield Connector line

#### **Building Specifications**

| Address:            | 1100 Whitaker Road<br>Plainfield, IN 46168 |
|---------------------|--------------------------------------------|
| Year Built:         | 1996/1997                                  |
| Building SF:        | 414,424 SF                                 |
| Available SF:       | 414,424 SF                                 |
| Structure Exterior: | Pre-cast panels                            |
| Land Area:          | 16.96 acres                                |
| Office Area:        | ±8,700 SF                                  |
| Clear Height:       | 32'                                        |
| Lighting:           | LED and T5                                 |

| Fire Protection: | ESFR                                       |
|------------------|--------------------------------------------|
| Dock Doors:      | 49 (8.5' x 9.5')                           |
| Drive-in Doors:  | 3 (12' x 14')                              |
| Parking:         | ± 138 car parking spaces                   |
| HVAC:            | Fully air-conditioned<br>Big Ass fan units |
| Zoning:          | Industrial I-2                             |
| Electrical:      | 1,000 amp / 480v, 3-phase                  |
| Specialty        | Food-grade components in warehouse         |