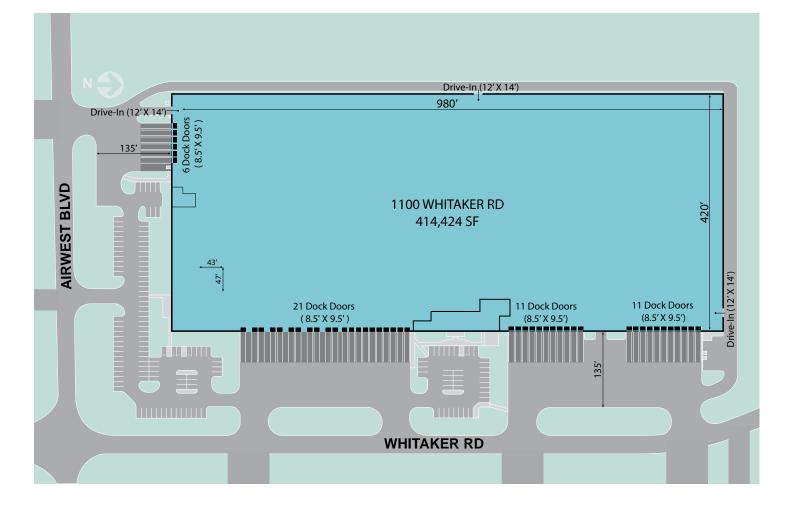

#### **Property Highlights**

- 414,424 SF Available
- 8,700 SF office
- 49 (8.5' x 9.5') dock doors
- 3 (12' x 14') drive-in doors
- Fully air-conditioned
- 32' clear height
- ESFR sprinkler system
- CIRTA (Central Indiana Regional Transportation Authority) bus stop located one block from the building - South Plainfield Connector line

#### **Building Specifications**

| Address:            | 1100 Whitaker Road<br>Plainfield, IN 46168 |
|---------------------|--------------------------------------------|
| Year Built:         | 1996/1997                                  |
| Building SF:        | 414,424 SF                                 |
| Available SF:       | 414,424 SF                                 |
| Structure Exterior: | Pre-cast panels                            |
| Land Area:          | 16.96 acres                                |
| Office Area:        | ±8,700 SF                                  |
| Clear Height:       | 32'                                        |
| Lighting:           | LED and T5                                 |

| Fire Protection: | ESFR                                       |
|------------------|--------------------------------------------|
| Dock Doors:      | 49 (8.5' x 9.5')                           |
| Drive-in Doors:  | 3 (12' x 14')                              |
| Parking:         | ± 138 car parking spaces                   |
| HVAC:            | Fully air-conditioned<br>Big Ass fan units |
| Zoning:          | Industrial I-2                             |
| Electrical:      | 1,000 amp / 480v, 3-phase                  |
| Specialty        | Food-grade components in warehouse         |