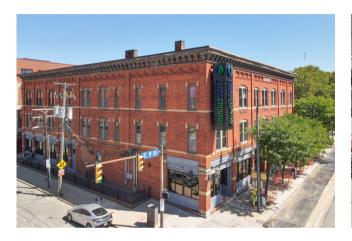

### 2217 E 9 ST

Incredible office space with approximately 10,000 square feet in the historic Utica Building. Situated on E. 9th Street in the heart of Cleveland's Gateway district across from Progressive Field. Enjoy the view of home plate from the office!

### **EXTERIOR**

2217 E 9 ST

Parking available for lease in rear neighboring garage or lot next to building.