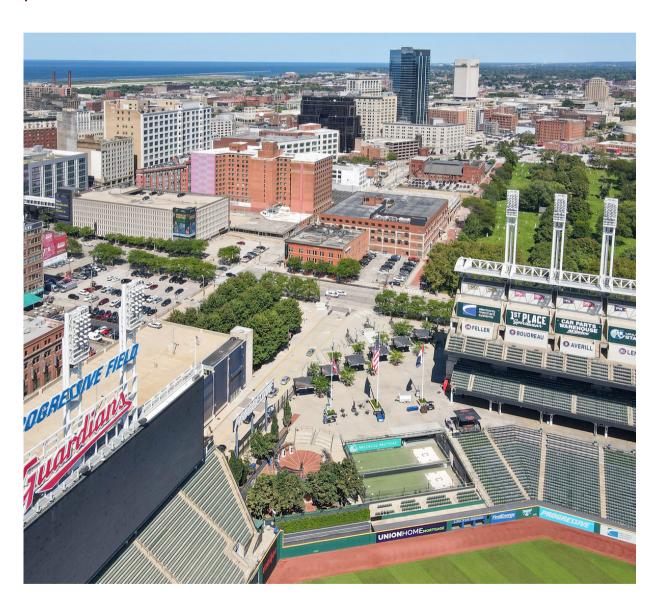

### 2217 E 9 ST

Incredible office space with approximately 10,000 square feet in the historic Utica Building. Situated on E. 9th Street in the heart of Cleveland's Gateway district across from Progressive Field. Enjoy the view of home plate from the office!