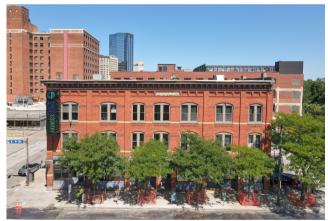

### INTERIOR

2217 E 9 ST

Modern finishes and an excellent floor plan, with window lined exterior offices, open bullpen, conference room, updated kitchenettes and reception area. Roughly 10,000 square feet.