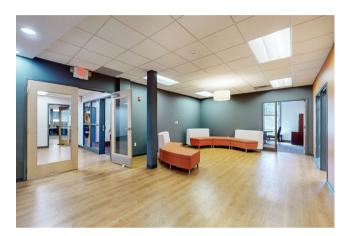

### INTERIOR

2217 E 9 ST

Modern finishes and an excellent floor plan, with window lined exterior offices, open bullpen, conference room, updated kitchenettes and reception area. Roughly 10,000 square feet.