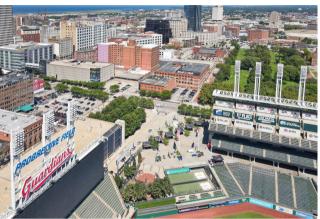

### 2217 E 9 ST

Incredible office space with approximately 10,000 square feet in the historic Utica Building. Situated on E. 9th Street in the heart of Cleveland's Gateway district across from Progressive Field. Enjoy the view of home plate from the office!