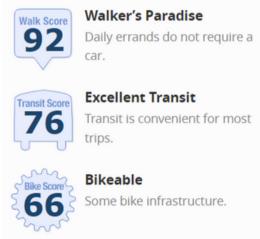

# 2217 E 9TH ST

10K SQ. FT. \$13,333/MO.



#### RESIDENTIAL ➤ COMMERCIAL ➤ NEW CONSTRUCTION

#### SETH TASK, TEAM LEADER

CRS, GREEN, C2EX, CNHS, AHWD
2024 PUBLIC & FEDERAL ISSUES LIAISON, NATIONAL ASSOC. OF REALTORS®
2023 DIRECTOR, NATIONAL ASSOC. OF REALTORS®
2021 PRESIDENT, OHIO REALTORS®
216.276.1626 (CELL) | SETHTASK@TASKHOMES.COM

BERKSHIRE HATHAWAY HOMESERVICES PROFESSIONAL REALTY





## LOCATION

### 2217 E 9 ST

Incredible office space with approximately 10,000 square feet in the historic Utica Building. Situated on E. 9th Street in the heart of Cleveland's Gateway district across from Progressive Field. Enjoy the view of home plate from the office!



# LOCATION

2217 E 9 ST







### **EXTERIOR**

2217 E 9 ST

Parking available for lease in rear neighboring garage or lot next to building.













### INTERIOR

2217 E 9 ST

Modern finishes and an excellent floor plan, with window lined exterior offices, open bullpen, conference room, updated kitchenettes and reception area. Roughly 10,000 square feet.













### **FLOORPLAN**

2217 E 9 ST





SETH TASK

216.276.1626 (CELL) I SETHTASK@TASKHOMES.COM



PROFESSIONAL REALTY