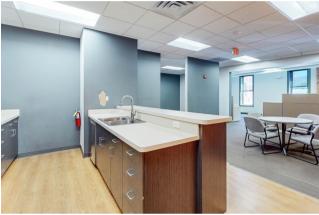

### INTERIOR

2217 E 9 ST

Modern finishes and an excellent floor plan, with window lined exterior offices, open bullpen, conference room, updated kitchenettes and reception area. Roughly 10,000 square feet.