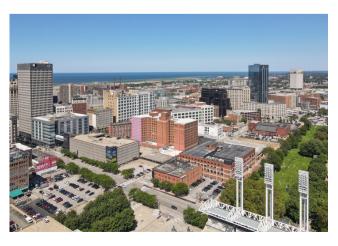

## LOCATION

### 2217 E 9 ST

Incredible office space with approximately 10,000 square feet in the historic Utica Building. Situated on E. 9th Street in the heart of Cleveland's Gateway district across from Progressive Field. Enjoy the view of home plate from the office!

# LOCATION

2217 E 9 ST