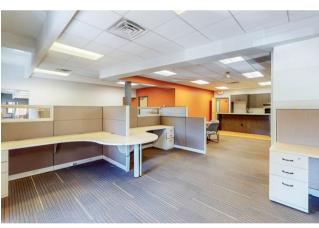

### INTERIOR

2217 E 9 ST

Modern finishes and an excellent floor plan, with window lined exterior offices, open bullpen, conference room, updated kitchenettes and reception area. Roughly 10,000 square feet.