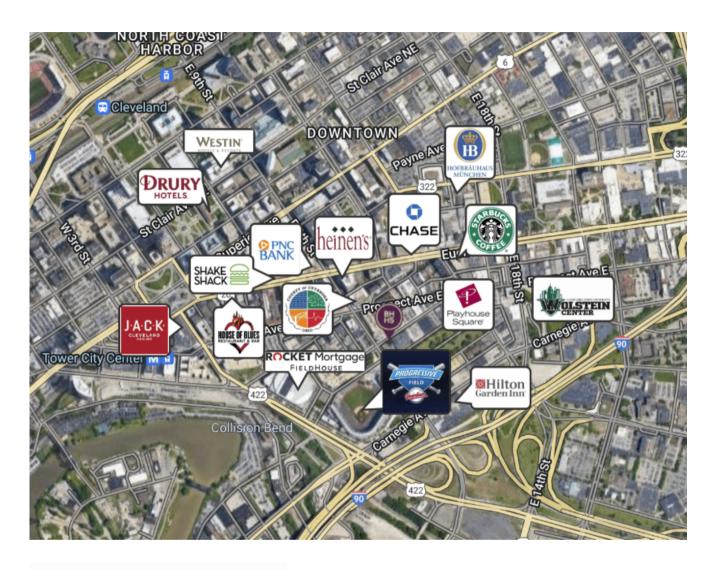

# 2217 E 9TH ST

10K SQ. FT. \$13,333/MO.



#### RESIDENTIAL ➤ COMMERCIAL ➤ NEW CONSTRUCTION

#### SETH TASK, TEAM LEADER

CRS, GREEN, C2EX, CNHS, AHWD
2024 PUBLIC & FEDERAL ISSUES LIAISON, NATIONAL ASSOC. OF REALTORS®
2023 DIRECTOR, NATIONAL ASSOC. OF REALTORS®
2021 PRESIDENT, OHIO REALTORS®
216.276.1626 (CELL) | SETHTASK@TASKHOMES.COM

BERKSHIRE HATHAWAY HOMESERVICES PROFESSIONAL REALTY





## LOCATION

### 2217 E 9 ST

Incredible office space with approximately 10,000 square feet in the historic Utica Building. Situated on E. 9th Street in the heart of Cleveland's Gateway district across from Progressive Field. Enjoy the view of home plate from the office!



# LOCATION

2217 E 9 ST







### **EXTERIOR**

2217 E 9 ST

Parking available for lease in rear neighboring garage or lot next to building.













### INTERIOR

2217 E 9 ST

Modern finishes and an excellent floor plan, with window lined exterior offices, open bullpen, conference room, updated kitchenettes and reception area. Roughly 10,000 square feet.













### **FLOORPLAN**

2217 E 9 ST





SETH TASK

216.276.1626 (CELL) I SETHTASK@TASKHOMES.COM



PROFESSIONAL REALTY