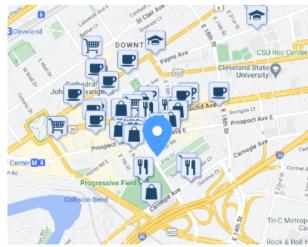

# 2217 E 9TH ST

10K SQ. FT. \$13,333/MO.



#### RESIDENTIAL ➤ COMMERCIAL ➤ NEW CONSTRUCTION

#### SETH TASK, TEAM LEADER

CRS, GREEN, C2EX, CNHS, AHWD
2024 PUBLIC & FEDERAL ISSUES LIAISON, NATIONAL ASSOC. OF REALTORS®
2023 DIRECTOR, NATIONAL ASSOC. OF REALTORS®
2021 PRESIDENT, OHIO REALTORS®
216.276.1626 (CELL) | SETHTASK@TASKHOMES.COM

BERKSHIRE HATHAWAY HOMESERVICES PROFESSIONAL REALTY





## LOCATION

### 2217 E 9 ST

Incredible office space with approximately 10,000 square feet in the historic Utica Building. Situated on E. 9th Street in the heart of Cleveland's Gateway district across from Progressive Field. Enjoy the view of home plate from the office!



# LOCATION

2217 E 9 ST







### **EXTERIOR**

2217 E 9 ST

Parking available for lease in rear neighboring garage or lot next to building.













### INTERIOR

2217 E 9 ST

Modern finishes and an excellent floor plan, with window lined exterior offices, open bullpen, conference room, updated kitchenettes and reception area. Roughly 10,000 square feet.













### **FLOORPLAN**

2217 E 9 ST





SETH TASK

216.276.1626 (CELL) I SETHTASK@TASKHOMES.COM



PROFESSIONAL REALTY