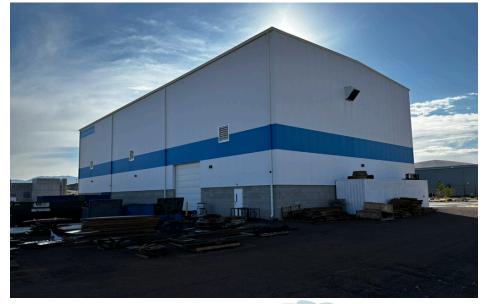

high-end infrastructure and ample space for growth.

The facility is strategically located in McCarran, Nevada, within the renowned Tahoe Reno Industrial Center (TRI), a prime hub for industrial development known for its business-friendly environment and access to a robust labor pool. Positioned just 2.8 miles from I-80 and within a 17-mile radius of major transportation routes such as US Highway 50 and US395/580, this property offers excellent logistical advantages for distribution and manufacturing operations. The proximity to key highways ensures convenient access to both regional and national markets, making this an ideal location for businesses seeking efficient transportation and operational scalability.



# 75 GERMANY CIRCLE MCCARRAN, NV 89437



SITE PLAN

## **PROPERTY PHOTOS**









## PROPERTY PHOTOS





















### FOR MORE INFORMATION, PLEASE CONTACT:

#### AMANDA EASTWICK, CCIM

Director Direct: +1 775 851 5321 Mobile: +1 775 313 8093 amanda.eastwick@cushwake.com LIC # BS.0146113 | PM.165819

ERIK RIEKENBERG

Associate Mobile: +1 775 250 3745 erik.riekenberg@cushwake.com LIC # S.0199834

> 50 Washington St., Suite 100 Reno, NV 89503 Main: +1 775 851 9551 Fax: +1 775 851 9551 cushmanwakefield.com



75 GERMANY CIRCLE MCCARRAN, NV 89437

©2024 Cushman & Wakefield. All rights reserved. The information contained in this communication is strictly confidential. This information has been obtained from sources believed to be reliable but has not been verified. NO WARRANTY OR REPRESENTATION, EXPRESS OR IMPLIED, IS MADE AS TO THE CONDITION OF THE PROPERTY (