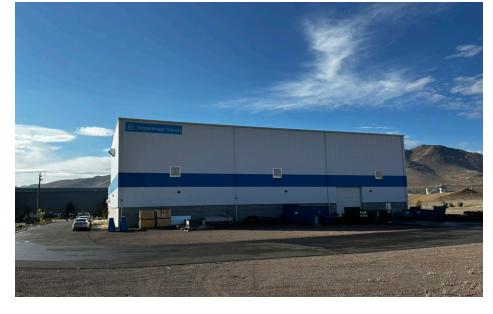

-end infrastructure and ample space for growth.

The facility is strategically located in McCarran, Nevada, within the renowned Tahoe Reno Industrial Center (TRI), a prime hub for industrial development known for its business-friendly environment and access to a robust labor pool. Positioned just 2.8 miles from I-80 and within a 17-mile radius of major transportation routes such as US Highway 50 and US395/580, this property offers excellent logistical advantages for distribution and manufacturing operations. The proximity to key highways ensures convenient access to both regional and national markets, making this an ideal location for businesses seeking efficient transportation and operational scalability.



# 75 GERMANY CIRCLE MCCARRAN, NV 89437



SITE PLAN

## **PROPERTY PHOTOS**









## PROPERTY PHOTOS





















### FOR MORE INFORMATION, PLEASE CONTACT:

#### AMANDA EASTWICK, CCIM

Director Direct: +1 775 851 5321 Mobile: +1 775 313 8093 amanda.eastwick@cushwake.com LIC # BS.0146113 | PM.165819

ERIK RIEKENBERG

Associate Mobile: +1 775 250 3745 erik.riekenberg@cushwake.com LIC # S.0199834

> 50 Washington St., Suite 100 Reno, NV 89503 Main: +1 775 851 9551 Fax: +1 775 851 9551 cushmanwakefield.com



75 GERMANY CIRCLE MCCARRAN, NV 89437

©2024 Cushman & Wakefield. All rights reserved. The information contained in this communication is strictly confidential. This information has been obtained from sources believed to be reliable but has not been verified. NO WARRANTY OR REPRESENTATION, EXPRESS OR IMPLIED, IS MADE AS TO THE CONDITION OF THE PROPERTY (OR P