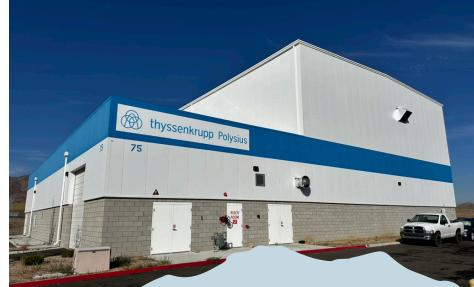

gh-end infrastructure and ample space for growth.

The facility is strategically located in McCarran, Nevada, within the renowned Tahoe Reno Industrial Center (TRI), a prime hub for industrial development known for its business-friendly environment and access to a robust labor pool. Positioned just 2.8 miles from I-80 and within a 17-mile radius of major transportation routes such as US Highway 50 and US395/580, this property offers excellent logistical advantages for distribution and manufacturing operations. The proximity to key highways ensures convenient access to both regional and national markets, making this an ideal location for businesses seeking efficient transportation and operational scalability.



# 75 GERMANY CIRCLE MCCARRAN, NV 89437



SITE PLAN

## **PROPERTY PHOTOS**









## PROPERTY PHOTOS





















### FOR MORE INFORMATION, PLEASE CONTACT:

#### AMANDA EASTWICK, CCIM

Director Direct: +1 775 851 5321 Mobile: +1 775 313 8093 amanda.eastwick@cushwake.com LIC # BS.0146113 | PM.165819

ERIK RIEKENBERG

Associate Mobile: +1 775 250 3745 erik.riekenberg@cushwake.com LIC # S.0199834

> 50 Washington St., Suite 100 Reno, NV 89503 Main: +1 775 851 9551 Fax: +1 775 851 9551 cushmanwakefield.com



75 GERMANY CIRCLE MCCARRAN, NV 89437

©2024 Cushman & Wakefield. All rights reserved. The information contained in this communication is strictly confidential. This information has been obtained from sources believed to be reliable but has not been verified. NO WARRANTY OR REPRESENTATION, EXPRESS OR IMPLIED, IS MADE AS TO THE CONDITION OF THE PROPERTY (OR