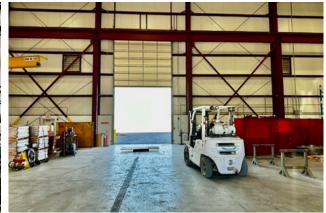

### **PROPERTY HIGHLIGHTS:**

- Newly construction metal building, on 4.30 AC
- 8" Slab on Grade
- 33' Clear to Crane Rail, 43' Clear to Eave
- Heavy Power, 1200 amp panel
- 3 oversized grade level doors (1) 12'x14', (2) 16'x16'
- Building to include crane Konecranes 50,000kg Bridge capacity

Presenting 75 Germany Circle, a state-of-the-art heavy manufacturing facility located in McCarran, Nevada. This newly constructed ±15,238 SF metal building sits on ±4.30 acres and is designed to accommodate a variety of manufacturing and industrial operations. Featuring ±2,200 SF of modern office space, an 8" slab on grade, and a clearance height of 33' to the crane rail (43' to Eve), this property is built for efficiency and scalability. This facility also boasts heavy power with 1,200 amp panel, three oversized drive-in doors, and ample space for yard or future expansion. Konecranes (50MT-Metric Tonn) bridge capacity is included with the building; other heavy equipment may be purchased separately. Priced at \$4,900,000, this property is a premier opportunity for any industrial operation seeking high-end infrastructure and ample space for growth.

## **PROPERTY PHOTOS**

## PROPERTY PHOTOS