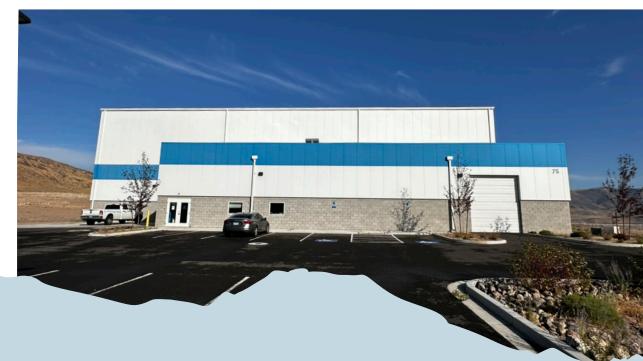

## STATE-OF-THE-ART MANUFACTURING FACILITY <u>+</u>15,283 SF

**ERIK RIEKENBERG** Associate Mobile: +1 775 250 3745 erik.riekenberg@cushwake.com LIC # S.0199834

(1) thysserkrupp Polysius

75

## 75 GERMANY CIRCLE MCCARRAN, NV 89437

Presenting 75 Germany Circle, a state-of-the-art heavy manufacturing facility located in McCarran, Nevada. This newly constructed ±15,238 SF metal building sits on ±4.30 acres and is designed to accommodate a variety of manufacturing and industrial operations. Featuring ±2,200 SF of modern office space, an 8" slab on grade, and a clearance height of 33' to the crane rail (43' to Eve), this property is built for efficiency and scalability. This facility also boasts heavy power with 1,200 amp panel, three oversized drive-in doors, and ample space for yard or future expansion. Konecranes (50MT-Metric Tonn) bridge capacity is included with the building; other heavy equipment may be purchased separately. Priced at \$4,900,000, this property is a premier opportunity for any industrial operation seeking high-end infrastructure and ample space for growth.