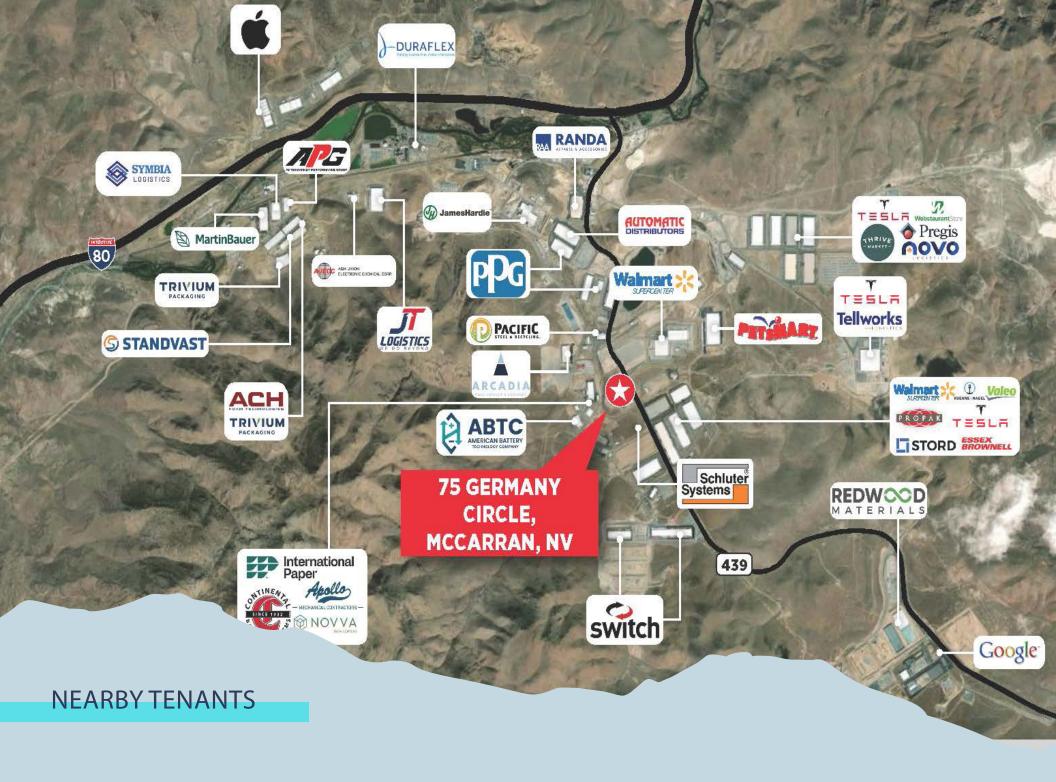

The facility is strategically located in McCarran, Nevada, within the renowned Tahoe Reno Industrial Center (TRI), a prime hub for industrial development known for its business-friendly environment and access to a robust labor pool. Positioned just 2.8 miles from I-80 and within a 17-mile radius of major transportation routes such as US Highway 50 and US395/580, this property offers excellent logistical advantages for distribution and manufacturing operations. The proximity to key highways ensures convenient access to both regional and national markets, making this an ideal location for businesses seeking efficient transportation and operational scalability.