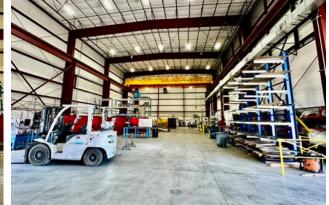

r growth.

The facility is strategically located in McCarran, Nevada, within the renowned Tahoe Reno Industrial Center (TRI), a prime hub for industrial development known for its business-friendly environment and access to a robust labor pool. Positioned just 2.8 miles from I-80 and within a 17-mile radius of major transportation routes such as US Highway 50 and US395/580, this property offers excellent logistical advantages for distribution and manufacturing operations. The proximity to key highways ensures convenient access to both regional and national markets, making this an ideal location for businesses seeking efficient transportation and operational scalability.



# 75 GERMANY CIRCLE MCCARRAN, NV 89437



SITE PLAN

## **PROPERTY PHOTOS**









## PROPERTY PHOTOS





















### FOR MORE INFORMATION, PLEASE CONTACT:

#### AMANDA EASTWICK, CCIM

Director Direct: +1 775 851 5321 Mobile: +1 775 313 8093 amanda.eastwick@cushwake.com LIC # BS.0146113 | PM.165819

ERIK RIEKENBERG

Associate Mobile: +1 775 250 3745 erik.riekenberg@cushwake.com LIC # S.0199834

> 50 Washington St., Suite 100 Reno, NV 89503 Main: +1 775 851 9551 Fax: +1 775 851 9551 cushmanwakefield.com



75 GERMANY CIRCLE MCCARRAN, NV 89437

©2024 Cushman & Wakefield. All rights reserved. The information contained in this communication is strictly confidential. This information has been obtained from sources believed to be reliable but has not been verified. NO WARRANTY OR REPRESENTATION, EXPRESS OR IMPLIED, IS MADE AS TO THE CONDITION OF THE PROPERTY (OR PROPERTIES) REFERENCED HEREIN OR AS TO