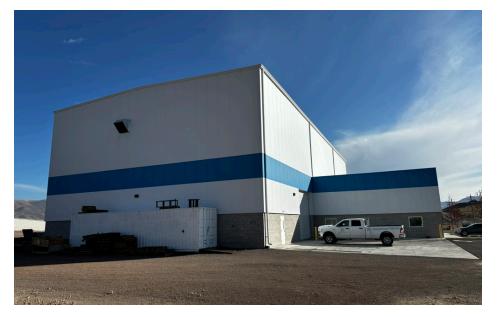

nd infrastructure and ample space for growth.

The facility is strategically located in McCarran, Nevada, within the renowned Tahoe Reno Industrial Center (TRI), a prime hub for industrial development known for its business-friendly environment and access to a robust labor pool. Positioned just 2.8 miles from I-80 and within a 17-mile radius of major transportation routes such as US Highway 50 and US395/580, this property offers excellent logistical advantages for distribution and manufacturing operations. The proximity to key highways ensures convenient access to both regional and national markets, making this an ideal location for businesses seeking efficient transportation and operational scalability.



# 75 GERMANY CIRCLE MCCARRAN, NV 89437



SITE PLAN

## **PROPERTY PHOTOS**









## PROPERTY PHOTOS





















### FOR MORE INFORMATION, PLEASE CONTACT:

#### AMANDA EASTWICK, CCIM

Director Direct: +1 775 851 5321 Mobile: +1 775 313 8093 amanda.eastwick@cushwake.com LIC # BS.0146113 | PM.165819

ERIK RIEKENBERG

Associate Mobile: +1 775 250 3745 erik.riekenberg@cushwake.com LIC # S.0199834

> 50 Washington St., Suite 100 Reno, NV 89503 Main: +1 775 851 9551 Fax: +1 775 851 9551 cushmanwakefield.com



75 GERMANY CIRCLE MCCARRAN, NV 89437

©2024 Cushman & Wakefield. All rights reserved. The information contained in this communication is strictly confidential. This information has been obtained from sources believed to be reliable but has not been verified. NO WARRANTY OR REPRESENTATION, EXPRESS OR IMPLIED, IS MADE AS TO THE CONDITION OF THE PROPERTY (OR PRO