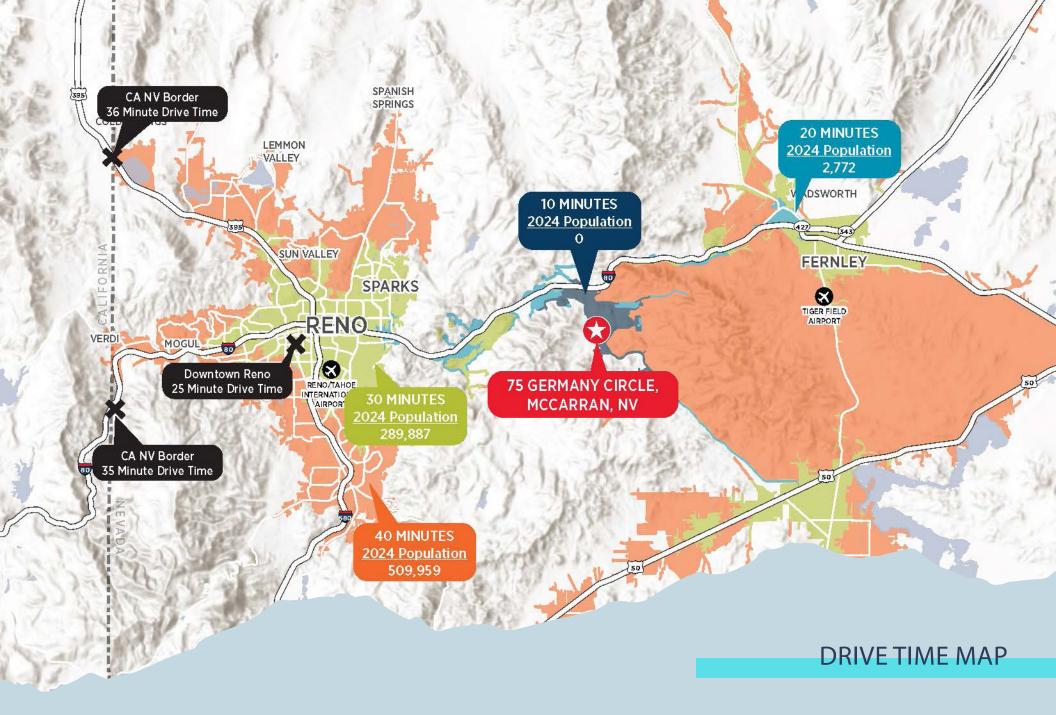

The facility is strategically located in McCarran, Nevada, within the renowned Tahoe Reno Industrial Center (TRI), a prime hub for industrial development known for its business-friendly environment and access to a robust labor pool. Positioned just 2.8 miles from I-80 and within a 17-mile radius of major transportation routes such as US Highway 50 and US395/580, this property offers excellent logistical advantages for distribution and manufacturing operations. The proximity to key highways ensures convenient access to both regional and national markets, making this an ideal location for businesses seeking efficient transportation and operational scalability.