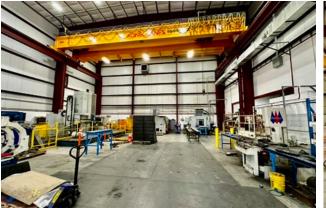

### **PROPERTY HIGHLIGHTS:**

- Newly construction metal building, on 4.30 AC
- 8" Slab on Grade
- 33' Clear to Crane Rail, 43' Clear to Eave
- Heavy Power, 1200 amp panel
- 3 oversized grade level doors (1) 12'x14', (2) 16'x16'
- Building to include crane Konecranes 50,000kg Bridge capacity

Presenting 75 Germany Circle, a state-of-the-art heavy manufacturing facility located in McCarran, Nevada. This newly constructed ±15,238 SF metal building sits on ±4.30 acres and is designed to accommodate a variety of manufacturing and industrial operations. Featuring ±2,200 SF of modern office space, an 8" slab on grade, and a clearance height of 33' to the crane rail (43' to Eve), this property is built for efficiency and scalability. This facility also boasts heavy power with 1,200 amp panel, three oversized drive-in doors, and ample space for yard or future expansion. Konecranes (50MT-Metric Tonn) bridge capacity is included with the building; other heavy equipment may be purchased separately. Priced at \$4,900,000, this property is a premier opportunity for any industrial operation seeking high-end infrastructure and ample space for growth.

## **PROPERTY PHOTOS**

## PROPERTY PHOTOS