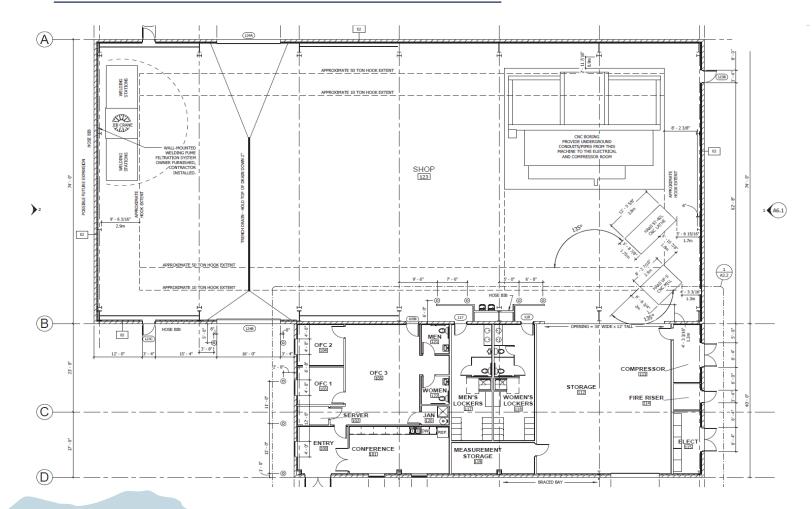

for any industrial operation seeking high-end infrastructure and ample space for growth.

The facility is strategically located in McCarran, Nevada, within the renowned Tahoe Reno Industrial Center (TRI), a prime hub for industrial development known for its business-friendly environment and access to a robust labor pool. Positioned just 2.8 miles from I-80 and within a 17-mile radius of major transportation routes such as US Highway 50 and US395/580, this property offers excellent logistical advantages for distribution and manufacturing operations. The proximity to key highways ensures convenient access to both regional and national markets, making this an ideal location for businesses seeking efficient transportation and operational scalability.



# 75 GERMANY CIRCLE MCCARRAN, NV 89437



SITE PLAN

## **PROPERTY PHOTOS**









## PROPERTY PHOTOS





















### FOR MORE INFORMATION, PLEASE CONTACT:

#### AMANDA EASTWICK, CCIM

Director Direct: +1 775 851 5321 Mobile: +1 775 313 8093 amanda.eastwick@cushwake.com LIC # BS.0146113 | PM.165819

ERIK RIEKENBERG

Associate Mobile: +1 775 250 3745 erik.riekenberg@cushwake.com LIC # S.0199834

> 50 Washington St., Suite 100 Reno, NV 89503 Main: +1 775 851 9551 Fax: +1 775 851 9551 cushmanwakefield.com



75 GERMANY CIRCLE MCCARRAN, NV 89437

©2024 Cushman & Wakefield. All rights reserved. The information contained in this communication is strictly confidential. This information has been obtained from sources believed to be reliable but has not been verified. NO WARRANTY OR REPRESENTATION, EXPRESS OR IMPLIED, IS MADE