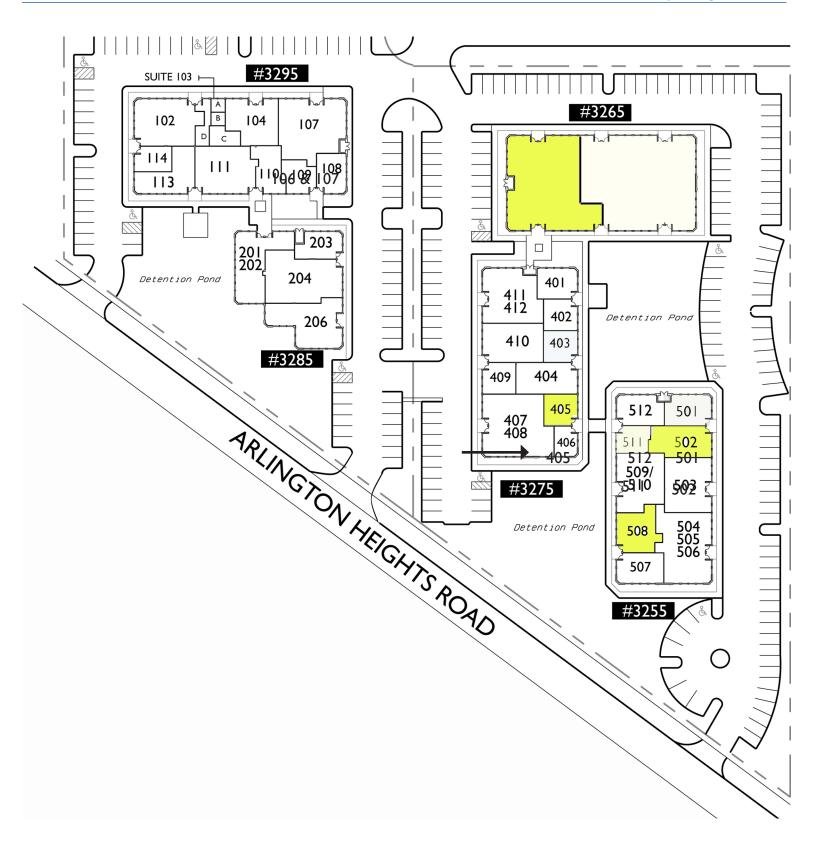

#### MASTER SITE PLAN

SIGNATURE SQUARE NORTH BUILDING I & II
3255-3295 N. ARLINGTON HEIGHTS RD, ARLINGTON HEIGHTS, IL