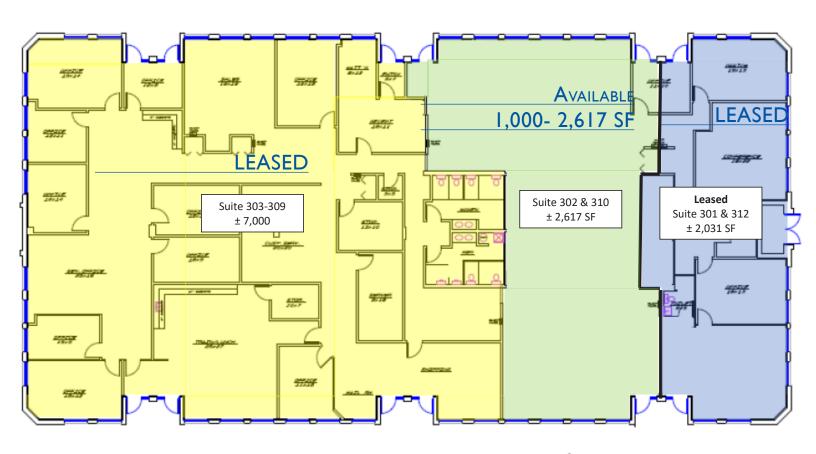

3265 302-310 800 -2,617 SF

Mostly Open space (Easily Divisible)
3 Entrances & 2 sets of restrooms
800-2,617 SF Available!

Can easily be divided into the following sizes: 1,000 SF, 1,617 SF or 2,617 SF

#### AREA MAPS

SIGNATURE SQUARE NORTH BUILDING I & II
3255-3295 N. ARLINGTON HEIGHTS, IL

FLOOR PLAN (1,000 - 2,617 SF) 3265 N ARL; INGTON HTS RD SUITE 302 OR 310

\*\*\*\*\*\*SPACE IS EASILY DIVISIBLE TO 1,000 SF, 1,617 SF OR 2,617 SF \*\*\*\*\*

SPACE HAS 2 ENTRANCES & 2 RESTROOMS AND IS MOSTLY OPEN SPACE

SIGNATURE SQUARE NORTH BUILDING I & II
3255-3295 N. ARLINGTON HEIGHTS RD, ARLINGTON HEIGHTS, IL

#### FLOOR PLAN (995-2,617 SF) 3265 N ARLINGTON HTS RD SUITES 302-310

3265 N. Arlington Heights Rd. Suite 302 & 310 ± 2,617 SF

\*\*\*\*SPACE IS EASILY DIVISIBLE FROM 1,000-2,617 SF \*\*\*\*\*

WIDE OPEN SPACE WITH 3 PRIVATE ENTRANCES