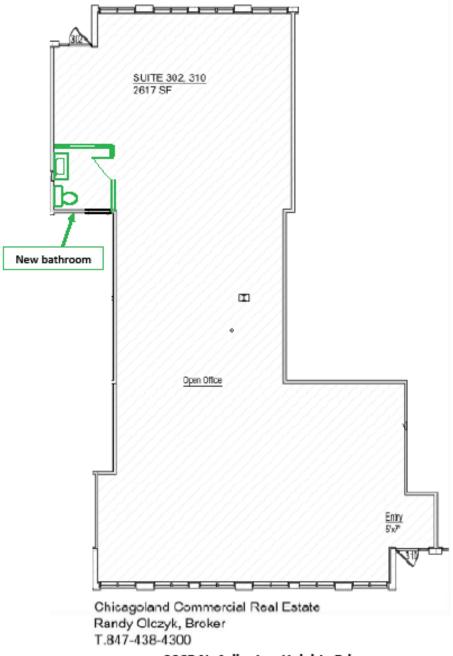

#### AREA MAPS

SIGNATURE SQUARE NORTH BUILDING I & II
3255-3295 N. ARLINGTON HEIGHTS, IL

FLOOR PLAN (1,000 - 2,617 SF) 3265 N ARL; INGTON HTS RD SUITE 302 OR 310

\*\*\*\*\*\*SPACE IS EASILY DIVISIBLE TO 1,000 SF, 1,617 SF OR 2,617 SF \*\*\*\*\*

SPACE HAS 2 ENTRANCES & 2 RESTROOMS AND IS MOSTLY OPEN SPACE

SIGNATURE SQUARE NORTH BUILDING I & II
3255-3295 N. ARLINGTON HEIGHTS RD, ARLINGTON HEIGHTS, IL

#### FLOOR PLAN (995-2,617 SF) 3265 N ARLINGTON HTS RD SUITES 302-310

3265 N. Arlington Heights Rd. Suite 302 & 310 ± 2,617 SF

\*\*\*\*SPACE IS EASILY DIVISIBLE FROM 1,000-2,617 SF \*\*\*\*\*

WIDE OPEN SPACE WITH 3 PRIVATE ENTRANCES