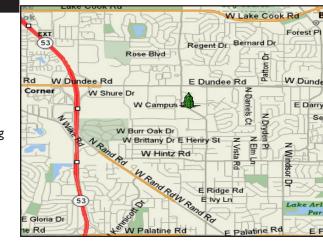

## AREA MAPS

SIGNATURE SQUARE NORTH BUILDING I & II
3255-3295 N. ARLINGTON HEIGHTS RD, ARLINGTON HEIGHTS, IL

#### AREA MAPS

SIGNATURE SQUARE NORTH BUILDING I & II
3255-3295 N. ARLINGTON HEIGHTS, IL

FLOOR PLAN (1,000 - 2,617 SF) 3265 N ARL; INGTON HTS RD SUITE 302 OR 310

\*\*\*\*\*\*SPACE IS EASILY DIVISIBLE TO 1,000 SF, 1,617 SF OR 2,617 SF \*\*\*\*\*