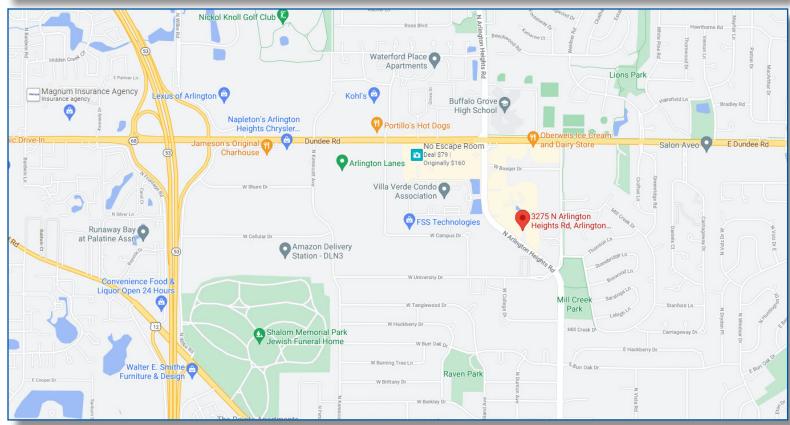

## AREA MAPS

SIGNATURE SQUARE NORTH BUILDING I & II
3255-3295 N. ARLINGTON HEIGHTS RD, ARLINGTON HEIGHTS, IL