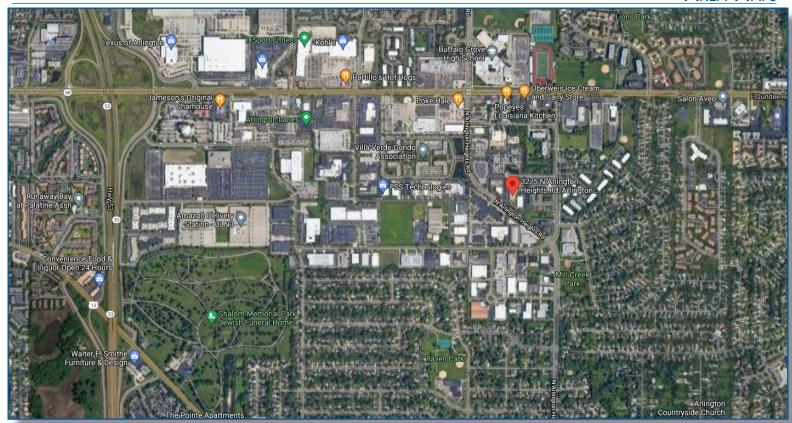

## AREA MAPS

SIGNATURE SQUARE NORTH BUILDING I & II
3255-3295 N. ARLINGTON HEIGHTS RD, ARLINGTON HEIGHTS, IL