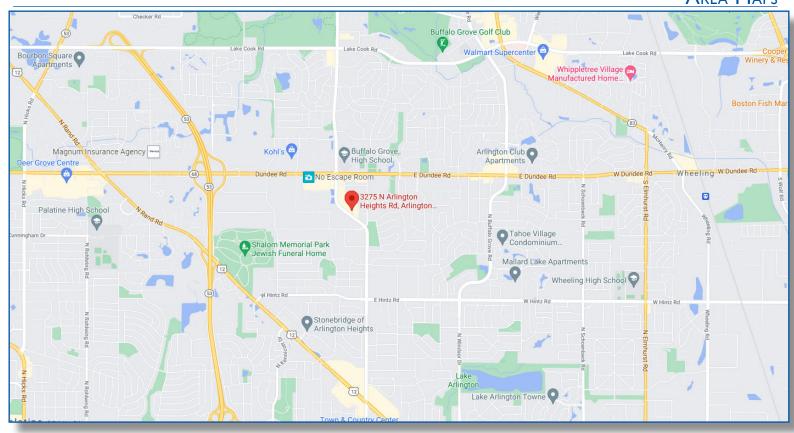

## AREA MAPS

SIGNATURE SQUARE NORTH BUILDING I & II
3255-3295 N. ARLINGTON HEIGHTS RD, ARLINGTON HEIGHTS, IL