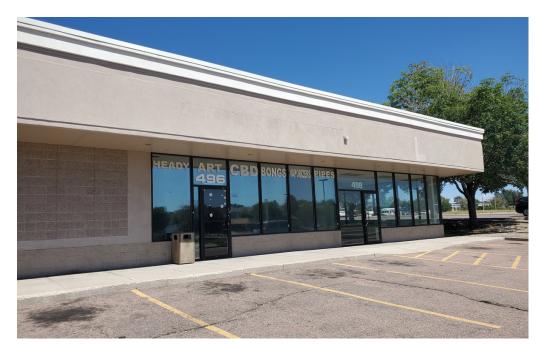

## RETAIL FOR LEASE

496 & 498 N. Murray Blvd Colorado Springs, CO 80916

#### PROPERTY SPECIFICATIONS

LOCATION:

496 & 498 N. Murray Blvd Colorado Springs, CO 80916

**SPACE AVAILABLE** 

+/- 1,680 SF - 3,671 SF

LEASE RATE

\$12.50 PSF NNN: \$4.95 SF

ZONING