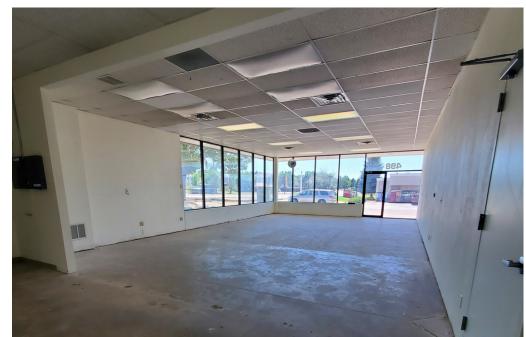

#### PROPERTY SPECIFICATIONS

LOCATION:

496 & 498 N. Murray Blvd Colorado Springs, CO 80916

**SPACE AVAILABLE** 

+/- 1,680 SF - 3,671 SF

LEASE RATE

\$12.50 PSF NNN: \$4.95 SF

ZONING