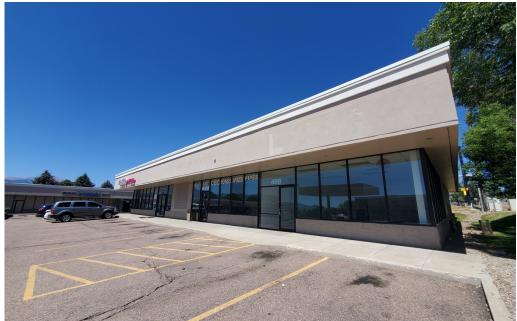

## RETAIL FOR LEASE

496 & 498 N. Murray Blvd Colorado Springs, CO 80916

#### PROPERTY SPECIFICATIONS

LOCATION:

496 & 498 N. Murray Blvd Colorado Springs, CO 80916

**SPACE AVAILABLE** 

+/- 1,680 SF - 3,671 SF

LEASE RATE

\$12.50 PSF NNN: \$4.95 SF

ZONING

#### **ADDITIONAL INFORMATION:**

- high visibility from Platte & Murray intersection
- 55,000+ daily traffic count (Platte & Murray)
- 31,000+ residents in 3 mile radius
- 2 miles from Peterson Airforce Base
- Close proximity to COS Airport