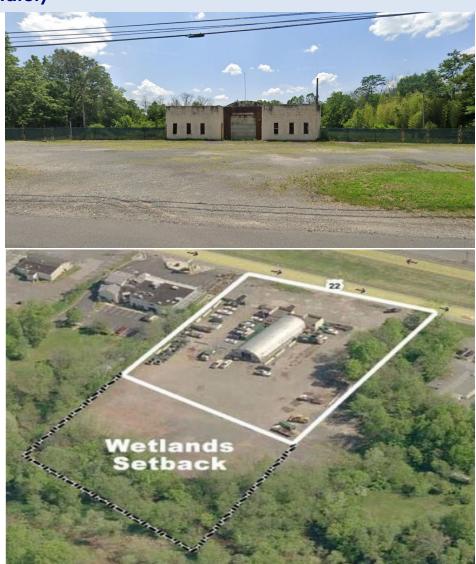

# 5,000 SF Industrial Space on 3.05 AC For Sale

409 Route 22 E, Whitehouse Station, NJ

### **Property Features**

- 5,000 SF Total Building
- 3.05 AC Plot
- 15' Clear
- Front End Office & Storage Space
- Outdoor Storage & Parking in Rear