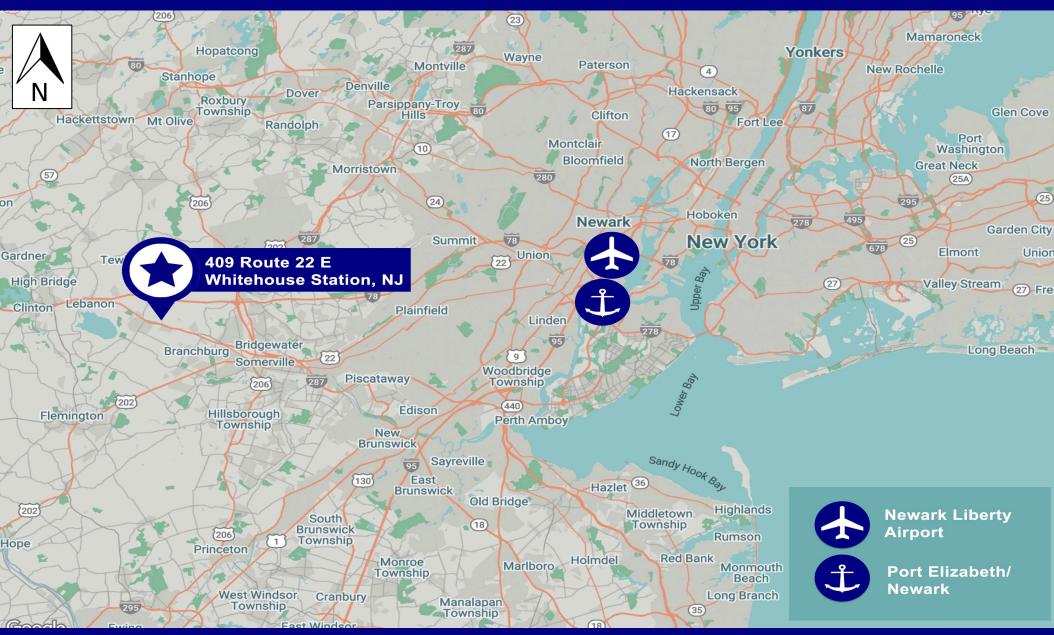

## **Location Highlights**

- Direct Access to Route 22
- In Proximity of Routes 206 & 202, I-78 & I-95
- ~38 Miles to Port Elizabeth/Newark,
  Newark Liberty Airport & NJ/NY Markets

# 5,000 SF on 3.05 AC For Lease | 409 Route 22 E, Whitehouse Station, NJ Location Map