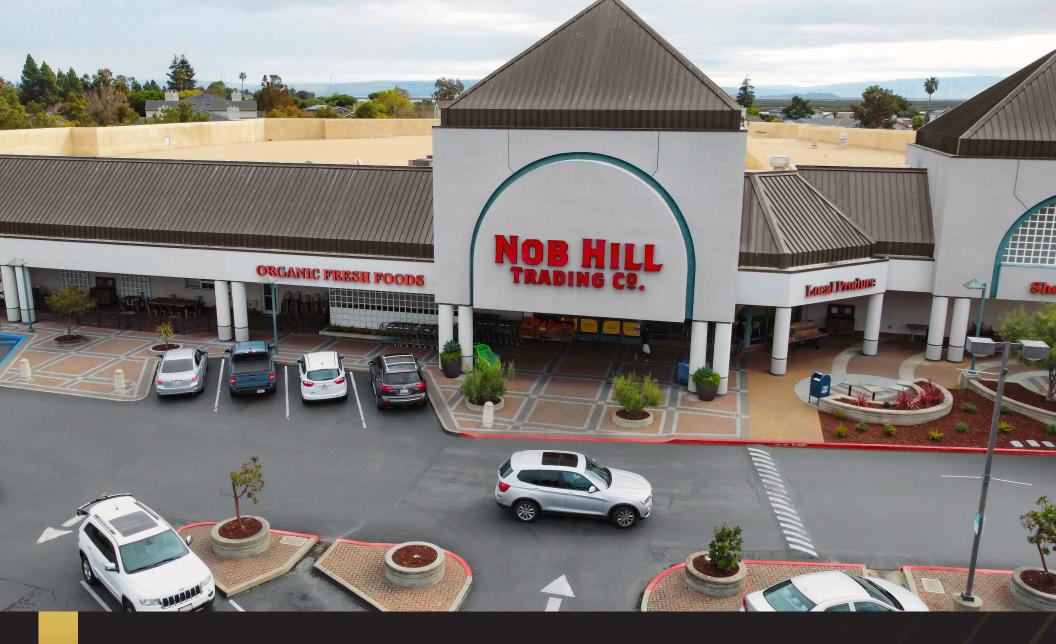

## THE MARKET AT REDWOOD SHORES

210-290 REDWOOD SHORES PKWY, REDWOOD CITY, CA

E the econic company



### **HIGHLIGHTS**



Located in the dense San Francisco Peninsula, with access to numerous transportation hubs and centrally located near Hwy 101 in between the San Mateo and Dumbarton Bridge.



Main neighborhood center serving the Redwood Shores housing area.



Surrounded by over 2 million square feet of Class A office and headquarter to numerous companies.



The shopping center has an electric mix of the best in class tenants within their respective categories.



Building façade improvement plan underway.



Elevated merchandising with a brand-new Chipotle and Mendocino Farms.

| DEMOGRAPHICS       | 1 Mile    | 3 Miles   | 5 Miles   |
|--------------------|-----------|---------