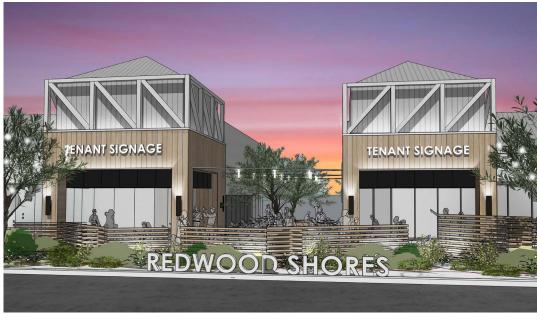

.



Building façade improvement plan underway.



Elevated merchandising with a brand-new Chipotle and Mendocino Farms.

| DEMOGRAPHICS       | 1 Mile    | 3 Miles   | 5 Miles   |
|--------------------|-----------|-----------|-----------|
| Population         | 6,488     | 138,464   | 291,166   |
| Median HH Income   | \$176,072 | \$172,596 | \$156,207 |
| Daytime Employment | 21,778    | 102,375   | 184,624   |

| TRAFFIC COUNTS                       | Source: 2023 Esri |
|--------------------------------------|-------------------|
| Highway 101 & Holly St exit          | 214,520 ADT       |
| Redwood Shores Pkwy & Cringle Dr NE  | 14,098 ADT        |
| Redwood Shores Pkwy & Bridge Pkwy SW | 13,160 ADT        |







**AVAILABLE SPACE** 

# SUITE 220 1,200 SF







### **PHOTOS**















### THE MARKET AT REDWOOD SHORES



#### JAMES CHUNG

jchung@the**econic**company.com 408) 400-7017 LIC. 01408190

#### NICOLE LYON

nlyon@the**econic**company.com (408) 400-7008 LIC. 01975898

#### STEPHEN RUSHER

srusher@the**econic**company.com (408) 400-3555 LIC. 01439740

© 2024 the econic company. No warranty or representation, express or implied, is made to the accuracy or completeness of the information contained herein, and same is submitted subject to errors, omissions, change of price, rental or other conditions, withdrawal without notice, and to any special listing conditions imposed by the property owner(s). As applicable, we make no representation as to the condition of the property (or properties) in question.

E the econic company