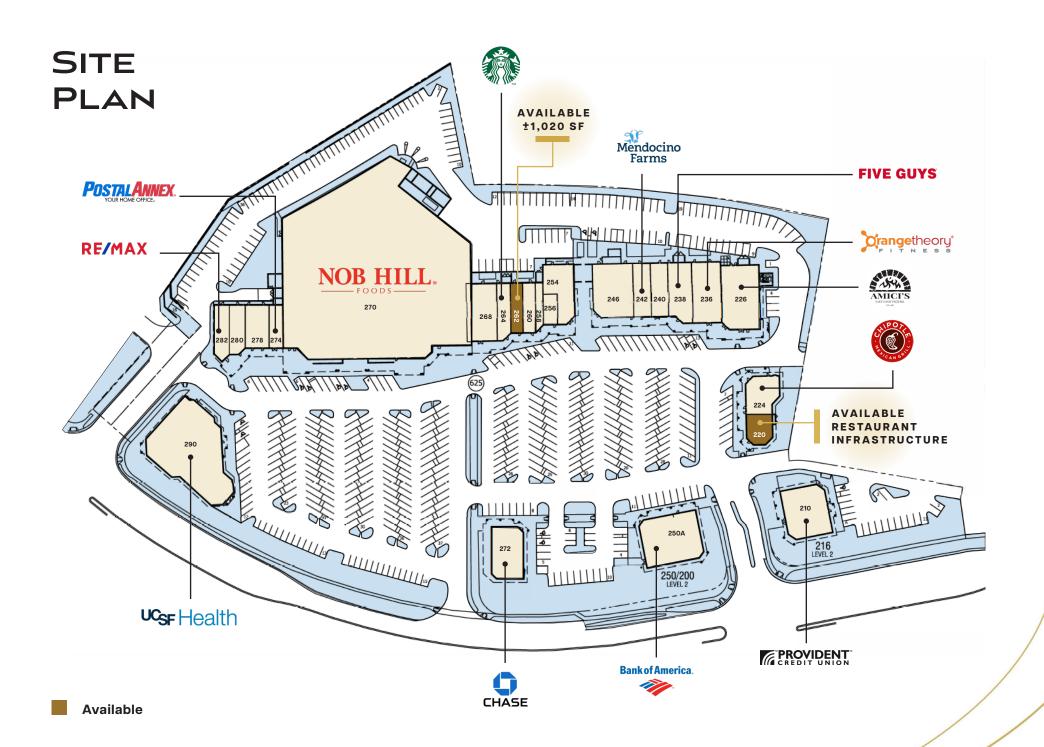

tric mix of the best in class tenants within their respective categories.



Building façade improvement plan underway.



Elevated merchandising with a brand-new Chipotle and Mendocino Farms.

| DEMOGRAPHICS       | 1 Mile    | 3 Miles   | 5 Miles   |
|--------------------|-----------|-----------|-----------|
| Population         | 6,488     | 138,464   | 291,166   |
| Median HH Income   | \$176,072 | \$172,596 | \$156,207 |
| Daytime Employment | 21,778    | 102,375   | 184,624   |

| TRAFFIC COUNTS                       | Source: 2023 Esri |
|--------------------------------------|-------------------|
| Highway 101 & Holly St exit          | 214,520 ADT       |
| Redwood Shores Pkwy & Cringle Dr NE  | 14,098 ADT        |
| Redwood Shores Pkwy & Bridge Pkwy SW | 13,160 ADT        |







**AVAILABLE SPACE** 

# SUITE 220 1,200 SF







### **PHOTOS**















### THE MARKET AT REDWOOD SHORES



#### JAMES CHUNG

jchung@the**econic**company.com 408) 400-7017 LIC. 01408190

#### NICOLE LYON

nlyon@the**econic**company.com (408) 400-7008 LIC. 01975898

#### STEPHEN RUSHER

srusher@the**econic**company.com (408) 400-3555 LIC. 01439740

© 2024 the econic company. No warranty or representation, express or implied, is made to the accuracy or completeness of the information contained herein, and same is submitted subject to errors, omissions, change of price, rental or other conditions, withdrawal without notice, and to any special listing conditions imposed by the property owner(s). As applicable, we make no representation as to the condition of the property (or properti