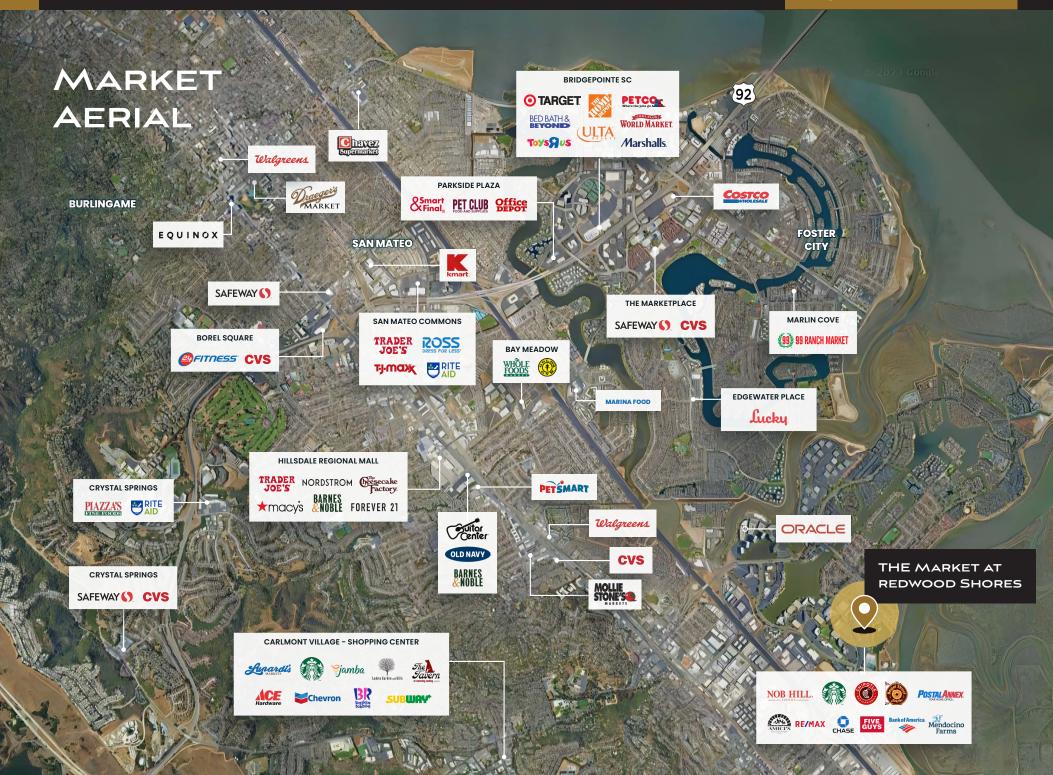

### **HIGHLIGHTS**

Located in the dense San Francisco Peninsula, with access to numerous transportation hubs and centrally located near Hwy 101 in between the San Mateo and Dumbarton Bridge.

Main neighborhood center serving the Redwood Shores housing area.

Surrounded by over 2 million square feet of Class A office and headquarter to numerous companies.

The shopping center has an electric mix of the best in class tenants within their respective categories.