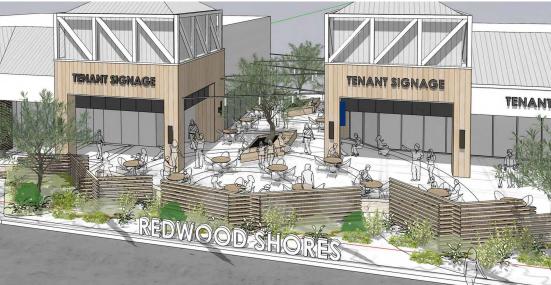

es.



Building façade improvement plan underway.



Elevated merchandising with a brand-new Chipotle and Mendocino Farms.

| DEMOGRAPHICS       | 1 Mile    | 3 Miles   | 5 Miles   |
|--------------------|-----------|-----------|-----------|
| Population         | 6,488     | 138,464   | 291,166   |
| Median HH Income   | \$176,072 | \$172,596 | \$156,207 |
| Daytime Employment | 21,778    | 102,375   | 184,624   |

| TRAFFIC COUNTS                       | Source: 2023 Esri |
|--------------------------------------|-------------------|
| Highway 101 & Holly St exit          | 214,520 ADT       |
| Redwood Shores Pkwy & Cringle Dr NE  | 14,098 ADT        |
| Redwood Shores Pkwy & Bridge Pkwy SW | 13,160 ADT        |







**AVAILABLE SPACE** 

# SUITE 220 1,200 SF







### **PHOTOS**















### THE MARKET AT REDWOOD SHORES



#### JAMES CHUNG

jchung@the**econic**company.com 408) 400-7017 LIC. 01408190

#### NICOLE LYON

nlyon@the**econic**company.com (408) 400-7008 LIC. 01975898

#### STEPHEN RUSHER

srusher@the**econic**company.com (408) 400-3555 LIC. 01439740

© 2024 the econic company. No warranty or representation, express or implied, is made to the accuracy or completeness of the information contained herein, and same is submitted subject to errors, omissions, change of price, rental or other conditions, withdrawal without notice, and to any special listing conditions imposed by the property owner(s). As applicable, we make no representation as to the condition of the property (or properties) in question.

E the econic company