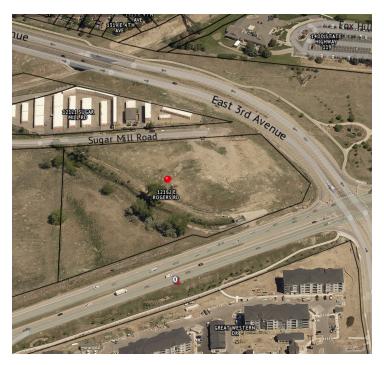

## 12192 EAST ROGERS ROAD - NWC OF KEN PRATT BLVD (CO HWY 119) & 3RD AVENUE LONGMONT, CO 80501

## PROPERTY DESCRIPTION

This is a once in a lifetime opportunity to purchase a 7.64 acre site on the Gateway into the Longmont's large Sugar Mill redevelopment site. The historic Sugar Mill was built in 1902 through investments of members of the Longmont community. It is currently in the process of going through redevelopment, and according to the developer, the most recent plan has a boutique hotel, restaurant and retail space, performing arts center and approximately 1,600 multi-family housing units and 600 townhomes. The residential component would all be for sale units ranging from mid-tier affordability to luxury.

This property has all of the City of Longmont's raw water requirements met. Currently, the cash-in-lieu raw water requirement is 3 acre feet per acre at \$48,500 per acre foot.

Don't miss out on this opportunity to be part of the larger vision for the City of Longmont and the Sugar Mill redevelopment site! Please contact the listing brokers for any additional questions.