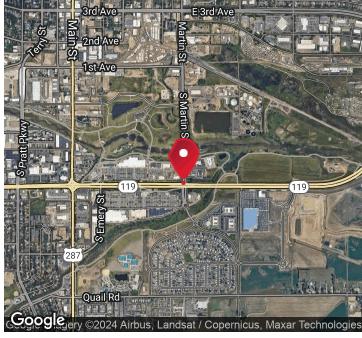

## 12192 EAST ROGERS ROAD - NWC OF KEN PRATT BLVD (CO HWY 119) & 3RD AVENUE LONGMONT, CO 80501

## PROPERTY DESCRIPTION

This is a once in a lifetime opportunity to purchase a 7.64 acre site on the Gateway into the Longmont's large Sugar Mill redevelopment site. The historic Sugar Mill was built in 1902 through investments of members of the Longmont community. It is currently in the process of going through redevelopment, and according to the developer, the most recent plan has a boutique hotel, restaurant and retail space, performing arts center and approximately 1,600 multi-family housing units and 600 townhomes. The residential component would all be for sale units ranging from mid-tier affordability to luxury.