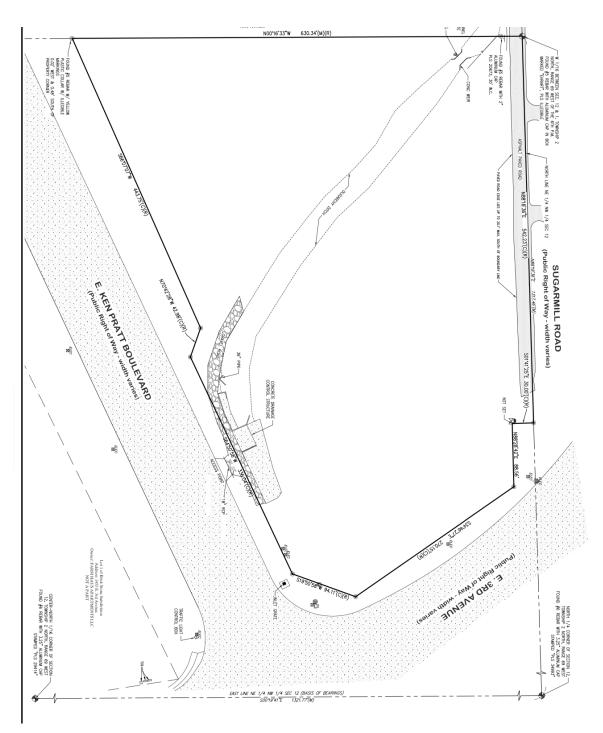

Broker Associate 303.772.2222

LYING WITHIN THE NORTHWEST QUARTER (NW 1/4) OF SECTION 12, TOWNSHIP 2 NORTH, RANGE 69 WEST OF THE SIXTH PRINCIPAL MERIDIAN, CITY OF LONGMONT, COUNTY OF BOULDER, STATE OF COLORADO

A.L.T.A./N.S.P.S.

**Land Title Survey** 

keith@kanemoto.com

RE/MAX ELEVATE

724 Main Street Louisville, CO 80027 303.772.2222

KANEMOTO.COM