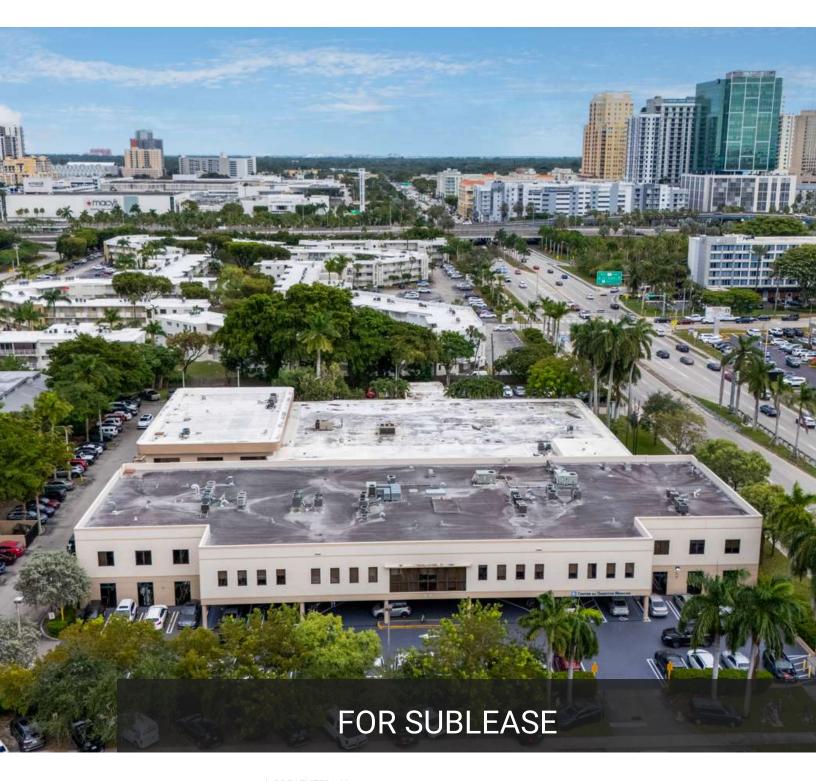

#### 7887 NORTH KENDALL DRIVE, SUITE 225

#### **OFFERING SUMMARY**

LEASE RATE: \$51 p/SF p/Year LEASE TERM: 3 Years **BUILDING SF:** 29,650 2,234 **AVAILABLE SF:** YEAR BUILT: 1954 **RENOVATED:** 1997 FLOORS: 2 Valet, Street, Garage **PARKING:** (employees only)

#### PROPERTY OVERVIEW

This is a sublease for a 2,234 SF suite; perfect for a healthcare professional seeking a modern/functional workspace. The layout Includes spacious, contemporary waiting room w/ample reception area for staff, 3 exam/treatment rooms, each equipped w/a sink, dedicated patient restroom, on-site X-ray room w/equipment, large executive office w/private bathroom, 2 small staff offices, 2 storage closets, w/fully equipped kitchen. Suite offered at full-service rent rate; includes utilities. Situated in Kendall Plaza, located medical office building near Baptist, South Miami, and Larkin Hospitals. Patients benefit from covered drop-off area w/ \$5 valet service and additional street parking. Staff enjoy the convenience of an underground parking garage and an on-site café.