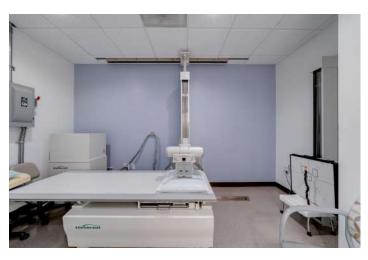

#### PROPERTY OVERVIEW

This is a sublease for a 2,234 SF suite; perfect for a healthcare professional seeking a modern/functional workspace. The layout Includes spacious, contemporary waiting room w/ample reception area for staff, 3 exam/treatment rooms, each equipped w/a sink, dedicated patient restroom, on-site X-ray room w/equipment, large executive office w/private bathroom, 2 small staff offices, 2 storage closets, w/fully equipped kitchen. Suite offered at full-service rent rate; includes utilities. Situated in Kendall Plaza, located medical office building near Baptist, South Miami, and Larkin Hospitals. Patients benefit from covered drop-off area w/ \$5 valet service and additional street parking. Staff enjoy the convenience of an underground parking garage and an on-site café.

### **PROPERTY PHOTOS**

# **PROPERTY PHOTOS**

7887 NORTH KENDALL DRIVE, SUITE 225