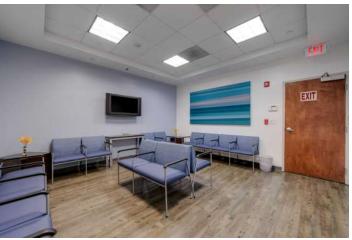

# **PROPERTY PHOTOS**

7887 NORTH KENDALL DRIVE, SUITE 225

#### PROPERTY OVERVIEW

This is a sublease for a 2,234 SF suite; perfect for a healthcare professional seeking a modern/functional workspace. The layout Includes spacious, contemporary waiting room w/ample reception area for staff, 3 exam/treatment rooms, each equipped w/a sink, dedicated patient restroom, on-site X-ray room w/equipment, large executive office w/private bathroom, 2 small staff offices, 2 storage closets, w/fully equipped kitchen. Suite offered at full-service rent rate; includes utilities. Situated in Kendall Plaza, located medical office building near Baptist, South Miami, and Larkin Hospitals. Patients benefit from covered drop-off area w/ \$5 valet service and additional street parking. Staff enjoy the convenience of an underground parking garage and an on-site café.