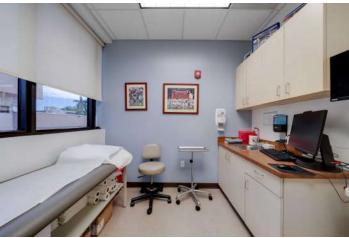

#### PROPERTY OVERVIEW

This is a sublease for a 2,234 SF suite; perfect for a healthcare professional seeking a modern/functional workspace. The layout Includes spacious, contemporary waiting room w/ample reception area for staff, 3 exam/treatment rooms, each equipped w/a sink, dedicated patient restroom, on-site X-ray room w/equipment, large executive office w/private bathroom, 2 small staff offices, 2 storage closets, w/fully equipped kitchen. Suite offered at full-service rent rate; includes utilities. Situated in Kendall Plaza, located medical office building near Baptist, South Miami, and Larkin Hospitals. Patients benefit from covered drop-off area w/ \$5 valet service and additional street parking. Staff enjoy the convenience of an underground parking garage and an on-site café.

### **PROPERTY PHOTOS**

# **PROPERTY PHOTOS**

7887 NORTH KENDALL DRIVE, SUITE 225