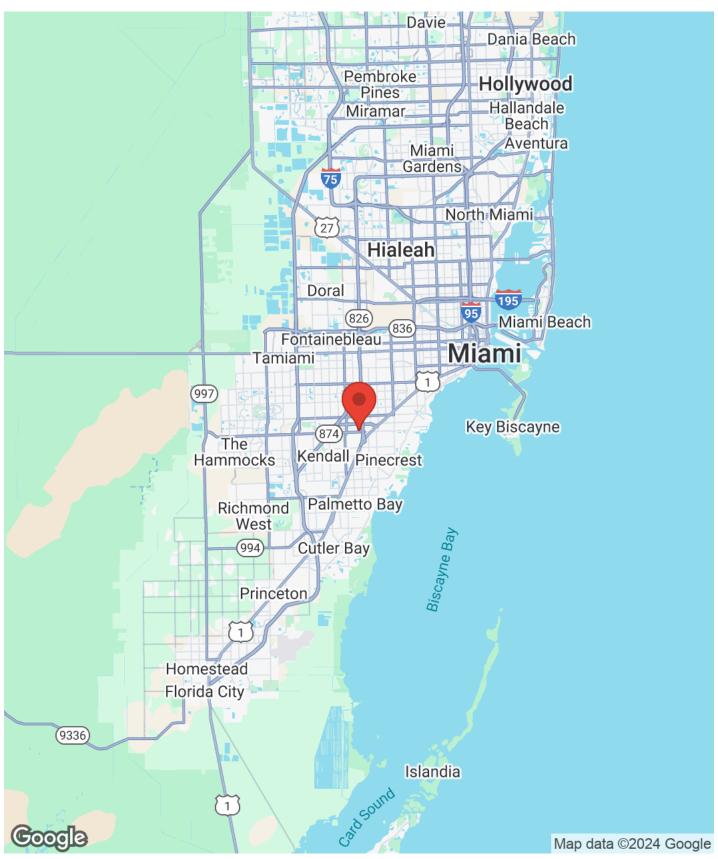

# **REGIONAL MAP**

7887 NORTH KENDALL DRIVE, SUITE 225

KW COMMERCIAL 11440 North Kendall Drive, Suite 405 Miami, FL 33176

Each Office Independently Owned and Operated

Kendall Plaza is ideally located on North Kendall Drive, just 1/4 mile west of the Palmetto Expressway, 1.5 miles east of Baptist Hospital, and 2.2 miles from South Miami Hospital. It is also conveniently near Larkin Community Hospital South Miami. Prime 3-Year Sublease Opportunity for Healthcare Practitioners – Available Immediately. Kendall Plaza is ideally located on North Kendall Drive, just 1/4 mile west of the Palmetto Expressway, 1.5 miles east of Baptist Hospital, and 2.2 miles from South Miami Hospital. It is also conveniently near Larkin Community Hospital South Miami.