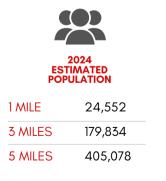

ABLE**

- 2,700-SF fully built out 2nd gen space
- 4,000-SF fully built out 2nd gen pharmacy

#### **HIGHLIGHTS**

Ashford Village Center, located at 1801 S Dairy Ashford Rd in Houston's vibrant Westchase District, is anchored by Seiwa Market, the largest Japanese store in the city. This 80,000-SF destination offers unique shopping and dining experiences, supported by a strong mix of restaurant and retail co-tenants. The center benefits from the area's affluent demographics, dense residential population, and proximity to 18.2M-SF of office space, home to over 15,000 companies.

#### **PRICING**

**Call Broker For Pricing** 











# **NEARBY RETAILERS**

**3**2

32,390 VPD

TRAFFIC COUNT ON S DAIRY ASHFORD RD



20,779 VPD

TRAFFIC OUNT ON BRIAR FOREST DR







# AREA DEMOGRAPHICS

















## **CONTACT US**

#### **SHAWN ACKERMAN**

President (713) 386–1088 Direct shawnackermanehenrysmiller.com

HENRY S. MILLER, BROKERAGE- HOUSTON

900 Threadneedle St, Suite 120 Houston, Texas 77079 www.henrysmiller.com



NOTICE & DISCLAIMER: The enclosed information is from sources believed to be reliable, but Henry S. Miller Brokerage, LLC has not verified the accuracy of the information. Henry S. Miller Brokerage, LLC makes no guarantee, warranty or representation as to the information, and assumes no responsibility for any error, omission or inaccuracy. The information is subject to the possibility of errors, omissions, changes of condition, including price or rental, or withdrawal without notice. Any projections, assumptions or estimates are for illustrative purposes only