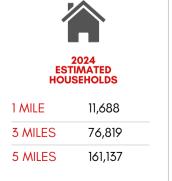

LE**

- 2,700-SF fully built out 2nd gen space
- 4,000-SF fully built out 2nd gen pharmacy

#### **HIGHLIGHTS**

Ashford Village Center, located at 1801 S Dairy Ashford Rd in Houston's vibrant Westchase District, is anchored by Seiwa Market, the largest Japanese store in the city. This 80,000-SF destination offers unique shopping and dining experiences, supported by a strong mix of restaurant and retail co-tenants. The center benefits from the area's affluent demographics, dense residential population, and proximity to 18.2M-SF of office space, home to over 15,000 companies.

#### **PRICING**

**Call Broker For Pricing** 











# **NEARBY RETAILERS**

**3**2

32,390 VPD

TRAFFIC COUNT ON S DAIRY ASHFORD RD



20,779 VPD

TRAFFIC OUNT ON BRIAR FOREST DR







# AREA DEMOGRAPHICS

















## **CONTACT US**

#### **SHAWN ACKERMAN**

President (713) 386–1088 Direct shawnackermanehenrysmiller.com

HENRY S. MILLER, BROKERAGE- HOUSTON

900 Threadneedle St, Suite 120 Houston, Texas 77079 www.henrysmiller.com



NOTICE & DISCLAIMER: The enclosed information is from sources believed to be reliable, but Henry S. Miller Brokerage, LLC has not verified the accuracy of the information. Henry S. Miller Brokerage, LLC makes no guarantee, warranty or representation as to the information, and assumes no responsibility for any error, omission or inaccuracy. The information is subject to the possibility of errors, omissions, changes of condition, including price or rental, or withdrawal without notice. Any projections, assumptions or estimates are for illustrative purposes only.