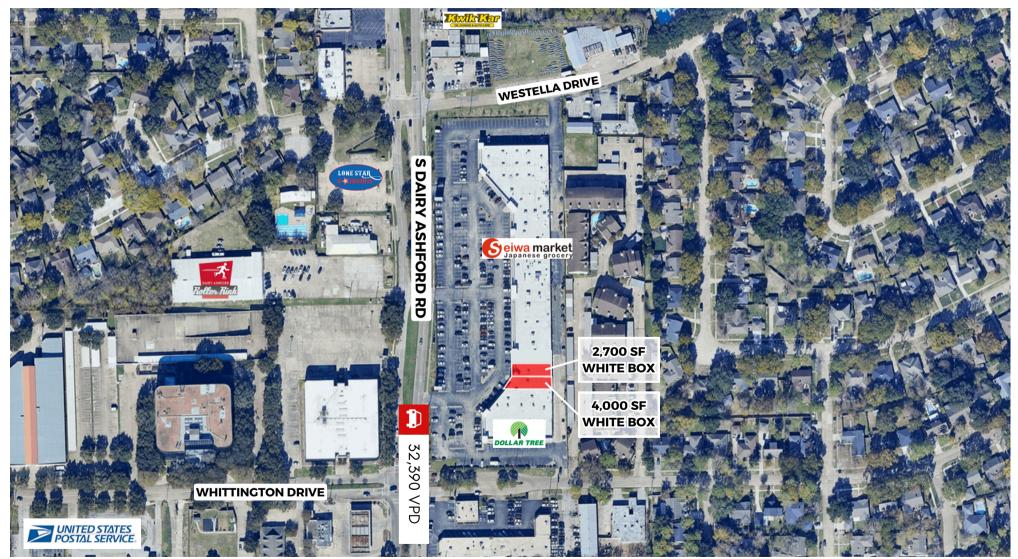

#### **LOCATION**

1801 S Dairy Ashford St Houston, TX 77077

#### **AVAILABLE**

- 2,700-SF fully built out 2nd gen space
- 4,000-SF fully built out 2nd gen pharmacy

#### **HIGHLIGHTS**

Ashford Village Center, located at 1801 S Dairy Ashford Rd in Houston's vibrant Westchase District, is anchored by Seiwa Market, the largest Japanese store in the city. This 80,000-SF destination offers unique shopping and dining experiences, supported by a strong mix of restaurant and retail co-tenants. The center benefits from the area's affluent demographics, dense residential population, and proximity to 18.2M-SF of office space, home to over 15,000 companies.

# **NEARBY RETAILERS**

**3**2

32,390 VPD

TRAFFIC COUNT ON S DAIRY ASHFORD RD

20,779 VPD

TRAFFIC OUNT ON BRIAR FOREST DR