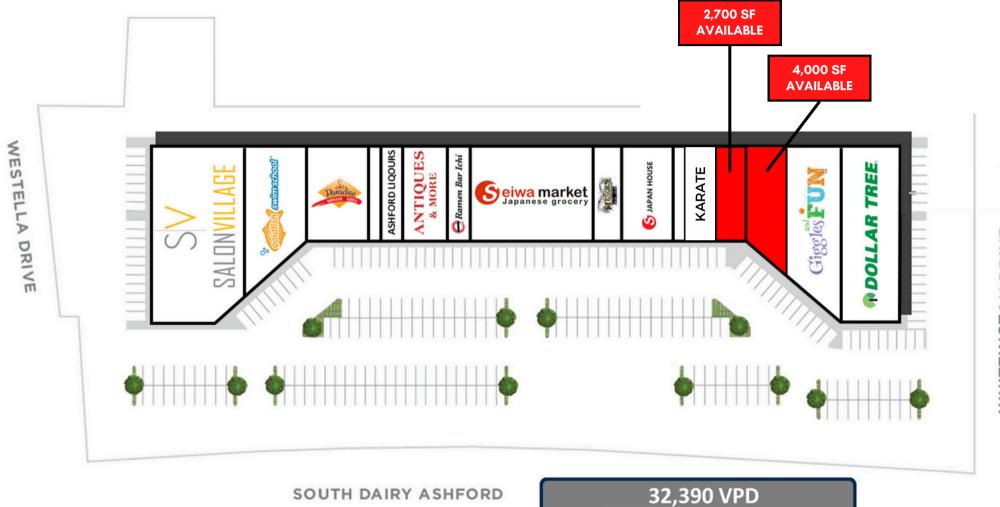

#### **AVAILABLE**

- 2,700-SF fully built out 2nd gen space
- 4,000-SF fully built out 2nd gen pharmacy

# **NEARBY RETAILERS**

**3**2

32,390 VPD

TRAFFIC COUNT ON S DAIRY ASHFORD RD

20,779 VPD

TRAFFIC OUNT ON BRIAR FOREST DR