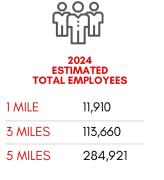

- 2,700-SF fully built out 2nd gen space
- 4,000-SF fully built out 2nd gen pharmacy

#### **HIGHLIGHTS**

Ashford Village Center, located at 1801 S Dairy Ashford Rd in Houston's vibrant Westchase District, is anchored by Seiwa Market, the largest Japanese store in the city. This 80,000-SF destination offers unique shopping and dining experiences, supported by a strong mix of restaurant and retail co-tenants. The center benefits from the area's affluent demographics, dense residential population, and proximity to 18.2M-SF of office space, home to over 15,000 companies.

#### **PRICING**

**Call Broker For Pricing** 











# **NEARBY RETAILERS**

**3**2

32,390 VPD

TRAFFIC COUNT ON S DAIRY ASHFORD RD



20,779 VPD

TRAFFIC OUNT ON BRIAR FOREST DR







# AREA DEMOGRAPHICS

















## **CONTACT US**

#### **SHAWN ACKERMAN**

President (713) 386–1088 Direct shawnackermanehenrysmiller.com

HENRY S. MILLER, BROKERAGE- HOUSTON

900 Threadneedle St, Suite 120 Houston, Texas 77079 www.henrysmiller.com



NOTICE & DISCLAIMER: The enclosed information is from sources believed to be reliable, but Henry S. Miller Brokerage, LLC has not verified the accuracy of the information. Henry S. Miller Brokerage, LLC makes no guarantee, warranty or representation as to the information, and assumes no responsibility for any error, omission or inaccuracy. The information is subject to the possibility of errors, omissions, changes of condition, including price or rental, or withdrawal without notice. Any projections, assumptions or estimates are for illustrative purposes only. Recipi