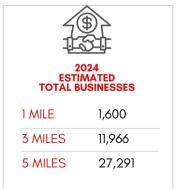

- 2,700-SF fully built out 2nd gen space
- 4,000-SF fully built out 2nd gen pharmacy

#### **HIGHLIGHTS**

Ashford Village Center, located at 1801 S Dairy Ashford Rd in Houston's vibrant Westchase District, is anchored by Seiwa Market, the largest Japanese store in the city. This 80,000-SF destination offers unique shopping and dining experiences, supported by a strong mix of restaurant and retail co-tenants. The center benefits from the area's affluent demographics, dense residential population, and proximity to 18.2M-SF of office space, home to over 15,000 companies.

#### **PRICING**

**Call Broker For Pricing** 











# **NEARBY RETAILERS**

**3**2

32,390 VPD

TRAFFIC COUNT ON S DAIRY ASHFORD RD



20,779 VPD

TRAFFIC OUNT ON BRIAR FOREST DR







# AREA DEMOGRAPHICS

















## **CONTACT US**

#### **SHAWN ACKERMAN**

President (713) 386–1088 Direct shawnackermanehenrysmiller.com

HENRY S. MILLER, BROKERAGE- HOUSTON

900 Threadneedle St, Suite 120 Houston, Texas 77079 www.henrysmiller.com



NOTICE & DISCLAIMER: The enclosed information is from sources believed to be reliable, but Henry S. Miller Brokerage, LLC has not verified the accuracy of the information. Henry S. Miller Brokerage, LLC makes no guarantee, warranty or representation as to the information, and assumes no responsibility for any error, omission or inaccuracy. The information is subject to the possibility of errors, omissions, changes of condition, including price or rental, or withdrawal without notice. Any projections, assumptions or estimates are for illustrative purposes only. Reci