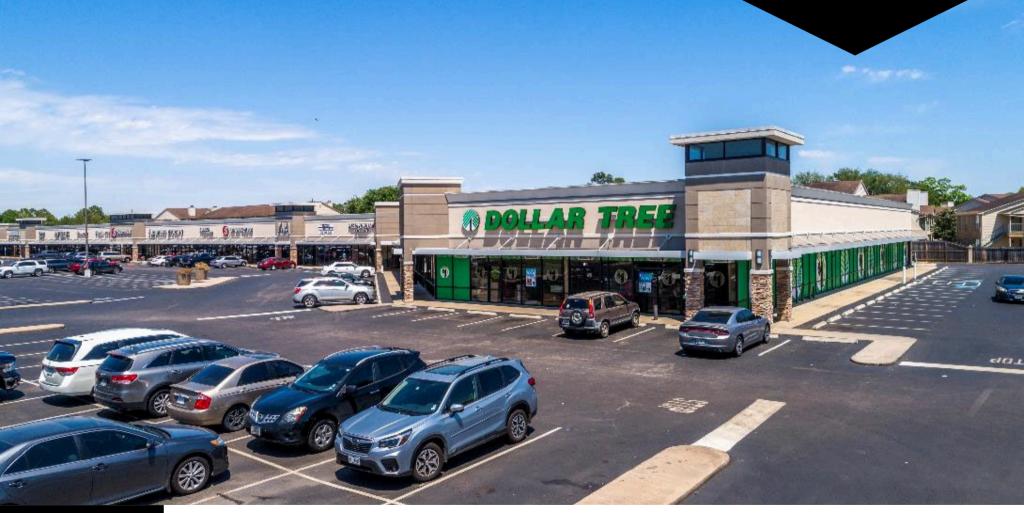

#### **LOCATION**

1801 S Dairy Ashford St Houston, TX 77077

#### **HIGHLIGHTS**

Ashford Village Center, located at 1801 S Dairy Ashford Rd in Houston's vibrant Westchase District, is anchored by Seiwa Market, the largest Japanese store in the city. This 80,000-SF destination offers unique shopping and dining experiences, supported by a strong mix of restaurant and retail co-tenants. The center benefits from the area's affluent demographics, dense residential population, and proximity to 18.2M-SF of office space, home to over 15,000 companies.