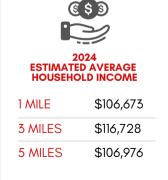

**

- 2,700-SF fully built out 2nd gen space
- 4,000-SF fully built out 2nd gen pharmacy

#### **HIGHLIGHTS**

Ashford Village Center, located at 1801 S Dairy Ashford Rd in Houston's vibrant Westchase District, is anchored by Seiwa Market, the largest Japanese store in the city. This 80,000-SF destination offers unique shopping and dining experiences, supported by a strong mix of restaurant and retail co-tenants. The center benefits from the area's affluent demographics, dense residential population, and proximity to 18.2M-SF of office space, home to over 15,000 companies.

#### **PRICING**

**Call Broker For Pricing** 











# **NEARBY RETAILERS**

**3**2

32,390 VPD

TRAFFIC COUNT ON S DAIRY ASHFORD RD



20,779 VPD

TRAFFIC OUNT ON BRIAR FOREST DR







# AREA DEMOGRAPHICS

















## **CONTACT US**

#### **SHAWN ACKERMAN**

President (713) 386–1088 Direct shawnackermanehenrysmiller.com

HENRY S. MILLER, BROKERAGE- HOUSTON

900 Threadneedle St, Suite 120 Houston, Texas 77079 www.henrysmiller.com



NOTICE & DISCLAIMER: The enclosed information is from sources believed to be reliable, but Henry S. Miller Brokerage, LLC has not verified the accuracy of the information. Henry S. Miller Brokerage, LLC makes no guarantee, warranty or representation as to the information, and assumes no responsibility for any error, omission or inaccuracy. The information is subject to the possibility of errors, omissions, changes of condition, including price or rental, or withdrawal without notice. Any projections, assumptions or estimates are for illustrative purposes only. Re