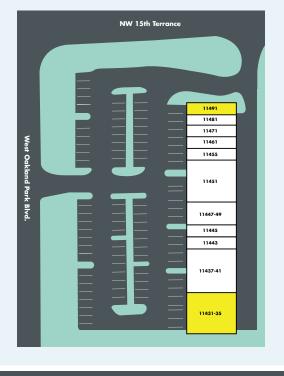

| UNIT     | TENANT                    |
|----------|---------------------------|
| 11431-35 | Available Space: 3,000 sf |
| 11437-41 | Inn-Field Pub             |
| 11443    | Happy Wok Chinese         |
| 11445    | Beauty Cafe Salon         |
| 11447-49 | Don Carlin Cuban Rest     |
| 11451    | Mr. Grocer                |
| 11455    | NY Style Cutz             |
| 11461    | All-State Insurance       |
| 11471    | Sekura Foot Spa           |
| 11481    | Catering by Joel          |
| 11491    | Available Space: 1,037 sf |