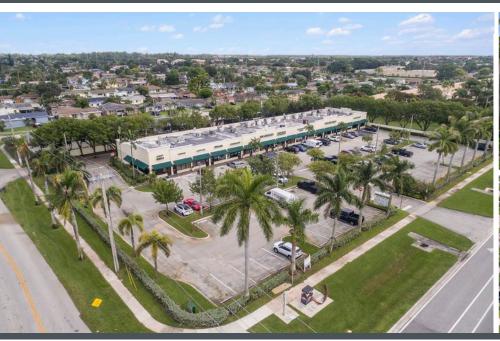

## Windward Isle Plaza // For Lease

11491 W. Oakland Park Blvd, Sunrise, FL 33323 NEC Oakland Park Blvd & 115 Ave

Population: 3 Miles: 102,888

Average Household Income:

3 Miles: \$82,960

Traffic Count:

40,000+ Cars Per Day

## **Lease Rate:**

\$46.00 psf, modified gross; Plus tax & Insurance

- 17,185 square foot newly renovated retail center
- Located within minutes from the Sawgrass Mills Mall
- Space Available: 1,037 sf and 3,000 sf