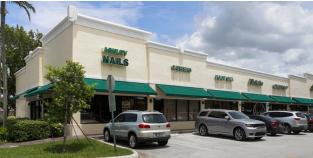

## **Lease Rate:**

\$46.00 psf, modified gross; Plus tax & Insurance

- 17,185 square foot newly renovated retail center
- Located within minutes from the Sawgrass Mills Mall
- Space Available: 1,037 sf and 3,000 sf

| UNIT     | TENANT                    |
|----------|---------------------------|
| 11431-35 | Available Space: 3,000 sf |
| 11437-41 | Inn-Field Pub             |
| 11443    | Happy Wok Chinese         |
| 11445    | Beauty Cafe Salon         |
| 11447-49 | Don Carlin Cuban Rest     |
| 11451    | Mr. Grocer                |
| 11455    | NY Style Cutz             |
| 11461    | All-State Insurance       |
| 11471    | Sekura Foot Spa           |
| 11481    | Catering by Joel          |
| 11491    | Available Space: 1,037 sf |