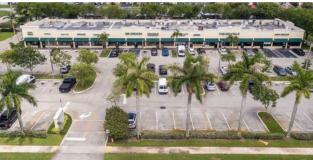

## **Lease Rate:**

\$46.00 psf, modified gross; Plus tax & Insurance

- 17,185 square foot newly renovated retail center
- Located within minutes from the Sawgrass Mills Mall
- Space Available: 1,037 sf and 3,000 sf

| UNIT     | TENANT                    |
|----------|---------------------------|
| 11431-35 | Available Space: 3,000 sf |
| 11437-41 | Inn-Field Pub             |
| 11443    | Happy Wok Chinese         |
| 11445    | Beauty Cafe Salon         |
| 11447-49 | Don Carlin Cuban Rest     |
| 11451    | Mr. Grocer                |
| 11455    | NY Style Cutz             |
| 11461    | All-State Insurance       |
| 11471    | Sekura Foot Spa           |
| 11481    | Catering by Joel          |
| 11491    | Available Space: 1,037 sf |