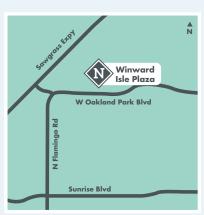

## Windward Isle Plaza // For Lease

11491 W. Oakland Park Blvd, Sunrise, FL 33323 NEC Oakland Park Blvd & 115 Ave

Population: 3 Miles: 102,888

Average Household Income:

3 Miles: \$82,960

Traffic Count:

40,000+ Cars Per Day