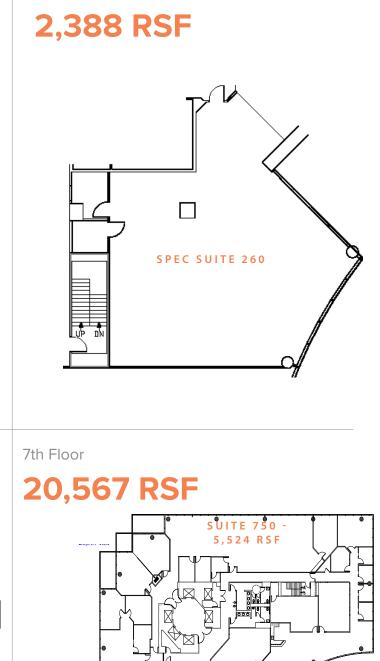

4,725 RSF

• BALCONIES

Suite 260 (Spec)

SUITE 700 -10,317 RSF

SUITE 725 - 4,726 RSF

# Availabilities

8th Floor

20,525 RSF

Suite 950 6,348 RSF

Suite 980