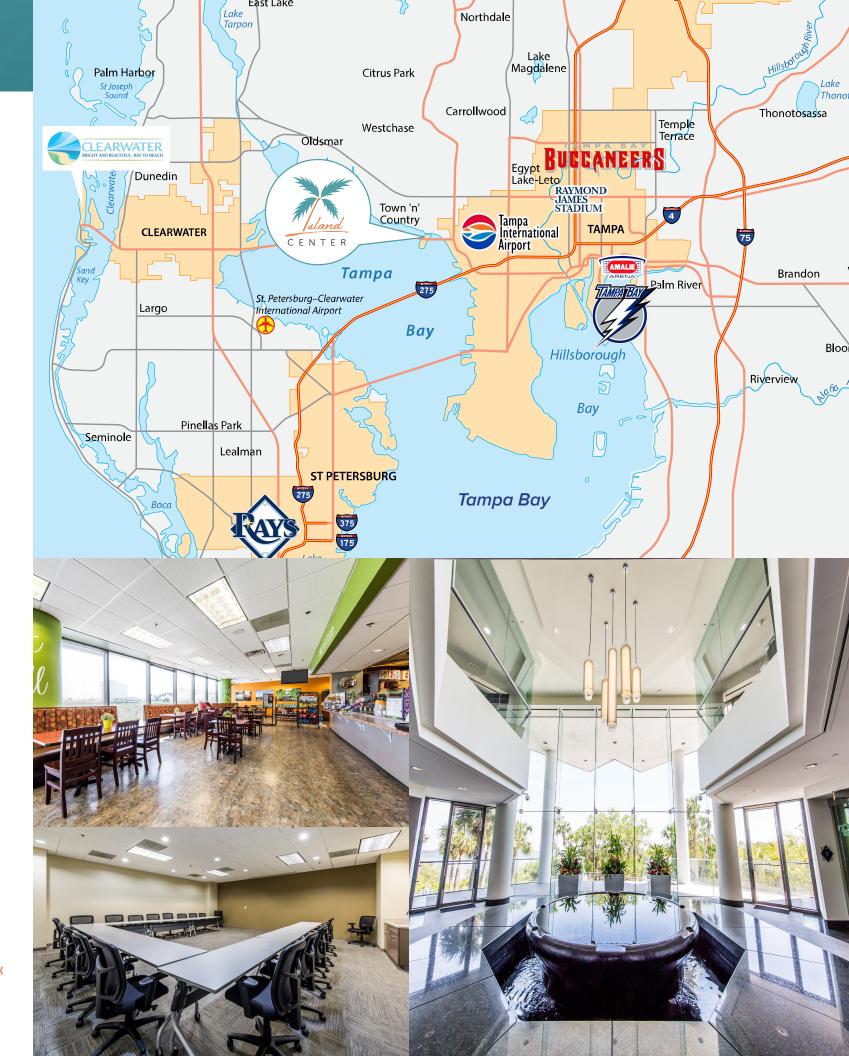

### Live. Work. Play. On another level

**Island Center** is located on beautiful Rocky Point, minutes from Tampa International Airport. Convenient for commuters in Pinellas County and most of Hillsborough. It is at the Western edge of the Westshore submarket, which has excellent water views. Easy access to SR-60, I-275, I-4, Veterans Expressway, Suncoast Expressway and SR-92.

#### LOCATION HIGHLIGHTS

Centrally located between prime labor markets: Hillsborough & Pinellas County

Easy access to I-275 and Veteran's Expressway

5 minutes to Tampa International Airport

Spectacular panoramic views of Tampa Bay

#### PROPERTY HIGHLIGHTS

12-story Class A office building

Building conference room

Fitness center with locker rooms & showers

On-site Nature's Table cafe

Recently renovated restrooms

3.5/1,000 SF parking ratio