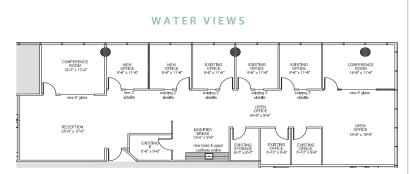

4,725 RSF

• BALCONIES

Suite 260 (Spec)

SUITE 700 -10,317 RSF

SUITE 725 - 4,726 RSF