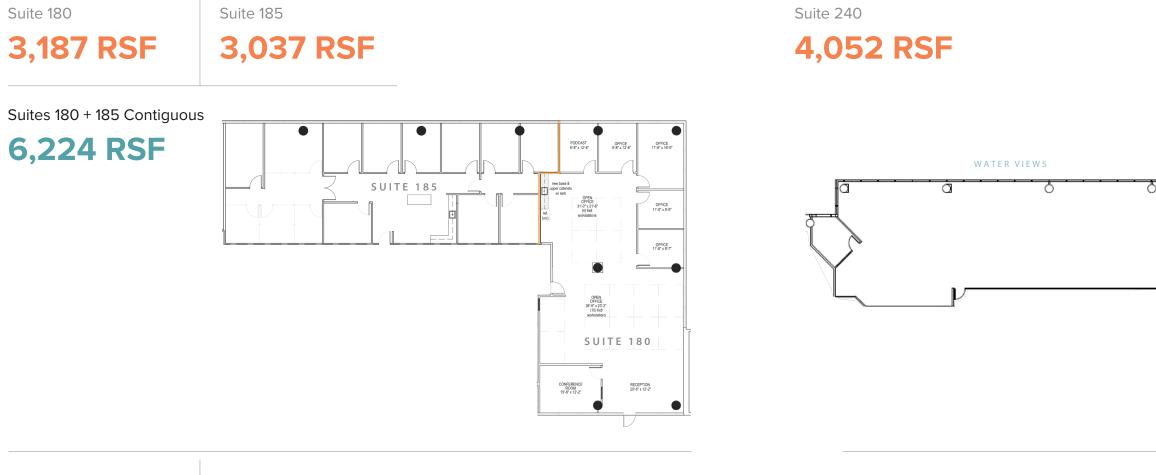

# Availabilities

Suite 200

Suite 220 (Spec)

3,262

2,040 RSF

Suites 200 + 220 Contiguous

5,302 RSF

Suite 725

4,725 RSF

• BALCONIES

Suite 260 (Spec)

SUITE 700 -10,317 RSF

SUITE 725 - 4,726 RSF