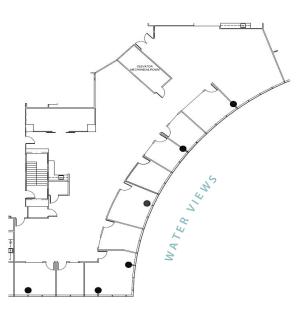

4,725 RSF

• BALCONIES

Suite 260 (Spec)

SUITE 700 -10,317 RSF

SUITE 725 - 4,726 RSF