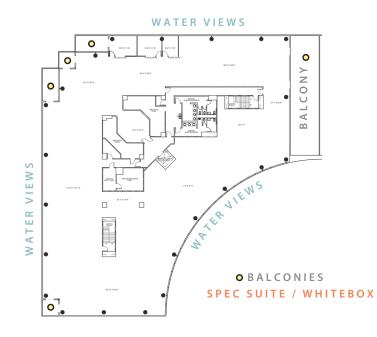

4,725 RSF

• BALCONIES

Suite 260 (Spec)

SUITE 700 -10,317 RSF

SUITE 725 - 4,726 RSF