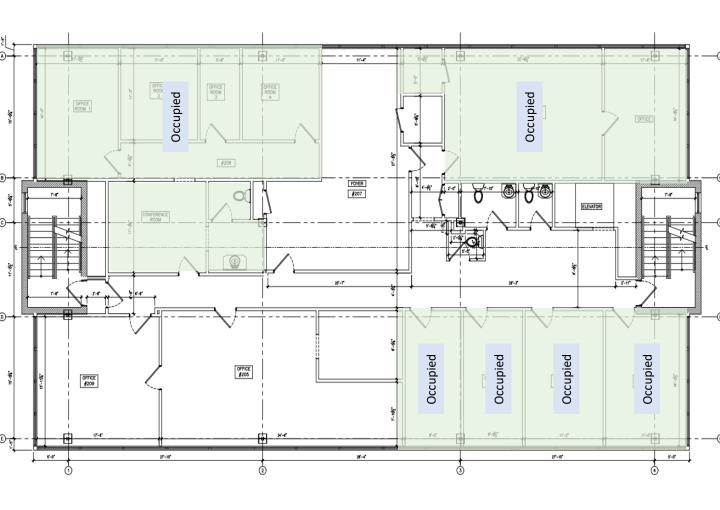

## 501 Chestnut Ridge - Suites

| 2 <sup>nd</sup> Floor | Description                                                                                                                                                                                                       | Price   |
|-----------------------|-------------------------------------------------------------------------------------------------------------------------------------------------------------------------------------------------------------------|---------|
| Suite 205             |                                                                                                                                                                                                                   | \$2,400 |
| Suite 207             |                                                                                                                                                                                                                   | \$2,000 |
| Suite 209             |                                                                                                                                                                                                                   | \$1,400 |
| 3 <sup>rd</sup> Floor |                                                                                                                                                                                                                   |         |
| Suite 308             | Big space. Nice entry With place for reception. Privet cafeteria and toilet. 2 big offices. And 1 Large Executive office and privet toilet. And Option to add room <b>314 to it. and storage/Conference room.</b> | \$3,800 |
| Suite 303             |                                                                                                                                                                                                                   | \$2,350 |
| Suite 307             |                                                                                                                                                                                                                   | \$725   |
| Suite 310             |                                                                                                                                                                                                                   | \$700   |
| Suite 311             |                                                                                                                                                                                                                   | \$750   |
| Suite 312             |                                                                                                                                                                                                                   | \$800   |
| Suite 313             |                                                                                                                                                                                                                   | \$1,200 |
| Suite 314             | Can be a part of 308 or single suite. If Separate, Full monthly rent all included                                                                                                                                 | \$600   |
|                       |                                                                                                                                                                                                                   |         |
|                       |                                                                                                                                                                                                                   |         |

## 501 Chestnut Ridge – 2<sup>nd</sup> Floor

Joel Gruber Rand Commercial Licensed Real Estate Salesperson, NYS & NJ Phone: 845-203-4488 Email: <u>Joel.Gruber@randcommercial.com</u>