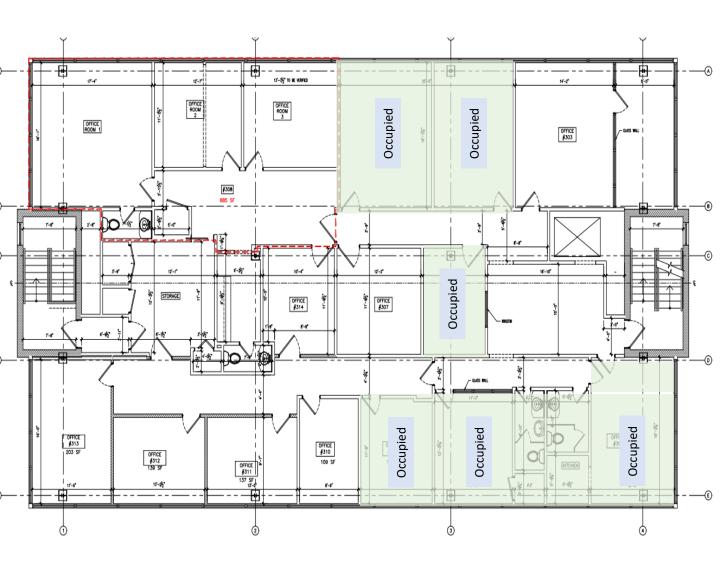

## 501 Chestnut Ridge - Suites

| 2 <sup>nd</sup> Floor | Description                                                                                                                                                                                                       | Price   |
|-----------------------|-------------------------------------------------------------------------------------------------------------------------------------------------------------------------------------------------------------------|---------|
| Suite 205             |                                                                                                                                                                                                                   | \$2,400 |
| Suite 207             |                                                                                                                                                                                                                   | \$2,000 |
| Suite 209             |                                                                                                                                                                                                                   | \$1,400 |
| 3 <sup>rd</sup> Floor |                                                                                                                                                                                                                   |         |
| Suite 308             | Big space. Nice entry With place for reception. Privet cafeteria and toilet. 2 big offices. And 1 Large Executive office and privet toilet. And Option to add room <b>314 to it. and storage/Conference room.</b> | \$3,800 |
| Suite 303             |                                                                                                                                                                                                                   | \$2,350 |
| Suite 307             |                                                                                                                                                                                                                   | \$725   |
| Suite 310             |                                                                                                                                                                                                                   | \$700   |
| Suite 311             |                                                                                                                                                                                                                   | \$750   |
| Suite 312             |                                                                                                                                                                                                                   | \$800   |
| Suite 313             |                                                                                                                                                                                                                   | \$1,200 |
| Suite 314             | Can be a part of 308 or single suite. If Separate, Full monthly rent all included                                                                                                                                 | \$600   |
|                       |                                                                                                                                                                                                                   |         |
|                       |                                                                                                                                                                                                                   |         |

### 501 Chestnut Ridge – 3rd Floor