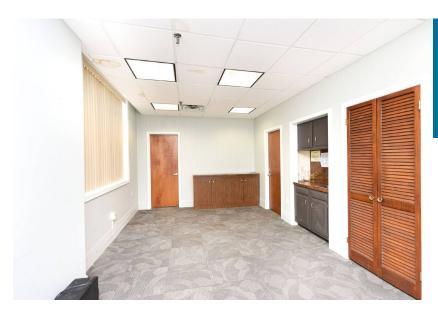

## THE FACTS:

- SQFT: 2,292
- Beautiful All-Glass Reception Area
- Two Executive Office Suites and Three Additional Private Offices
- Two Common Area Offices
- Private Bathrooms
- Storage Space
- Brand new Elevator
- Coat Closet
- Last Occupied by a former attorney
- Heating, electric, central AC, water, and garbage included